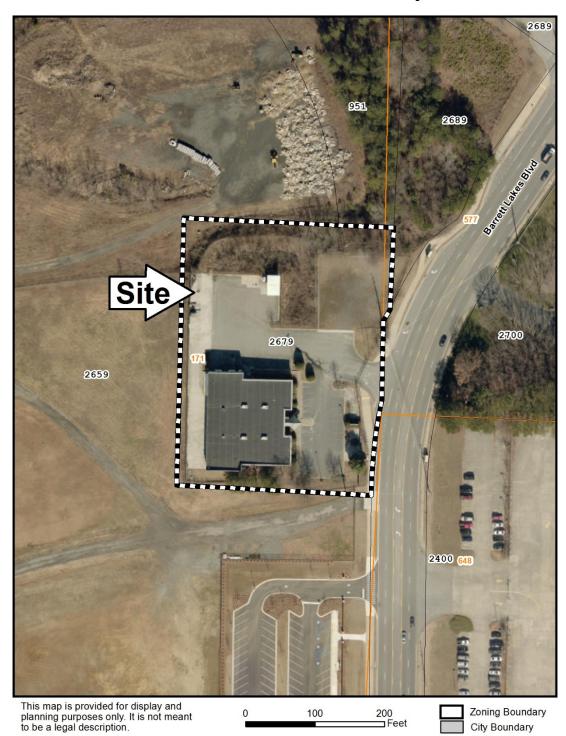

# SLUP-11 2018-Aerial Map

### North

**Zoning**: HI (HEAVY INDUSTRIAL)

Future Land Use: PIA (PRIORITY INDUSTRIAL AREA)

# **EAST**

**Zoning:** HI (HEAVY INDUSTRIAL)

Future Land Use: PIA

(PRIORITY INDUSTRIAL AREA)

# **SOUTH**

**Zoning**: LI (LIGHT INDUSTRIAL)

Future Land Use: PIA (PRIORITY INDUSTRIAL AREA)