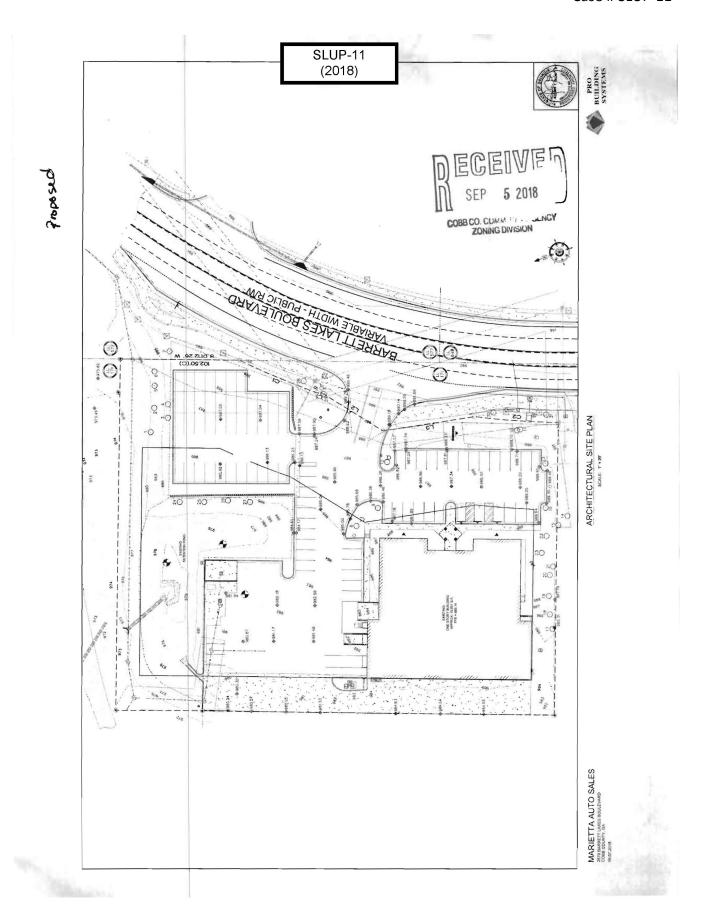

### Summary of the applicant's proposal

The applicant is requesting a Special Land Use Permit to operate a used car dealership. The property is 2.5 acres and there is an existing one-story 15,051 sq. ft. building. The building is currently vacant. No additional buildings will be added. The hours of operation are intended to be standard business hours.

### Non-residential criteria

Proposed # of buildings: 1 Proposed # of stories: 1

Total sq. footage of development: 15,051

Floor area ratio: 0.13

Square footage per acre: 6,020 Required parking spaces: 70 Proposed parking spaces: 82 Acres in floodplain or wetlands: 0 Impervious surface shown: 0