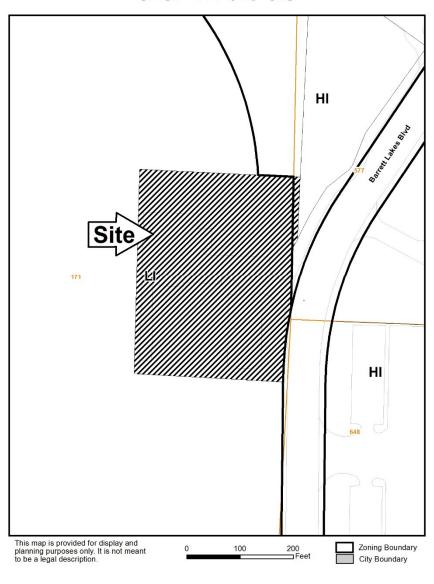

## **SLUP-11 2018-GIS**

**Zoning:** LI (LIGHT INDUSTRIAL)

**Future Land** 

Use: PIA (PRIORITY INDUSTRIAL AREA)

### North

**Zoning**: HI (HEAVY INDUSTRIAL)

Future Land Use: PIA (PRIORITY INDUSTRIAL AREA)

# **EAST**

**Zoning:** HI (HEAVY INDUSTRIAL)

Future Land Use: PIA

(PRIORITY INDUSTRIAL AREA)

# **SOUTH**

**Zoning**: LI (LIGHT INDUSTRIAL)

Future Land Use: PIA (PRIORITY INDUSTRIAL AREA)