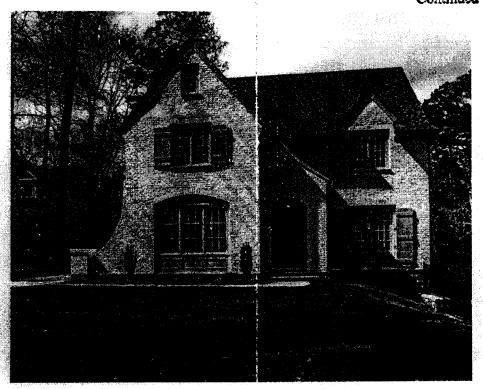

#### Terms:

1. The site will be divided into 3 home sites, and each home will be consistent with the Craftsman style that is prevalent in the area.

2. Lot sizes will be at least 7,000 square feet in size. The renderings and photos enclosed are typical of the construction we anticipate, with brick, stone, shakes, and Hardi plank siding being utilized. No vinyl siding will be utilized. A brick or stone water table will be utilized on each home, with the front façade being at least 70% brick and/or stone. The district commissioner will approve all final building designs.

## PRADERA GROUP - Sample exterior colors and materials

Petition No. 2-51
Meeting Date 9-19-17
Continued

Printed: 11/8/2018