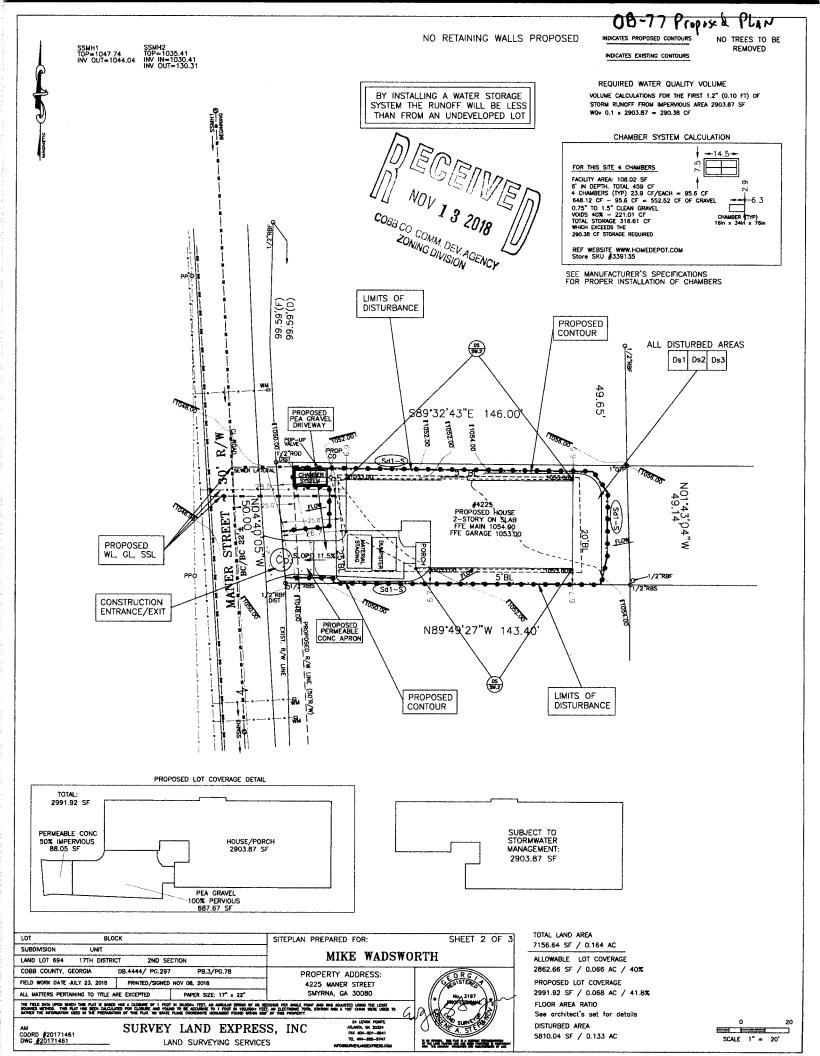

#### **PURPOSE**

To consider a site plan and stipulation amendment for Sid and Marla Davis regarding case Z-51 of 2017. The property is located on the east side of Maner Street, north of Cooper Lake Road, in Land Lot 694 of the 17<sup>th</sup> District (4225 Maner Street).

#### **BACKGROUND**

The property was rezoned to RA-5 in 2017 for a three-lot subdivision subject to many stipulations. The applicant is planning on building a home on one of the lots. The applicant has chosen a house plan with a master bedroom on the main level due to health reasons, which causes the house to be spread out more on the lot. This has caused the proposed impervious surface to be 47.1% instead of the stipulated maximum of 40%. The applicant has suggested a water storage vault, permeable concrete, and pea gravel (variance to code) to lessen the negative impact of the increased impervious surface. If approved, all previous stipulations not in conflict with this amendment would remain in effect.

#### **STAFF COMMENTS**

**Stormwater Management:** The allowable credit for pervious pavement (including gravel) is 40%. The corrected effective impervious coverage for the plan provided is 47.1%. This exceeds the allowable by 506.6 sf. Stormwater Management to have final approval of the stormwater mitigation plan.

#### RECOMMENDATION

The Board of Commissioners conduct a Public Hearing and consider the proposed stipulation amendment.