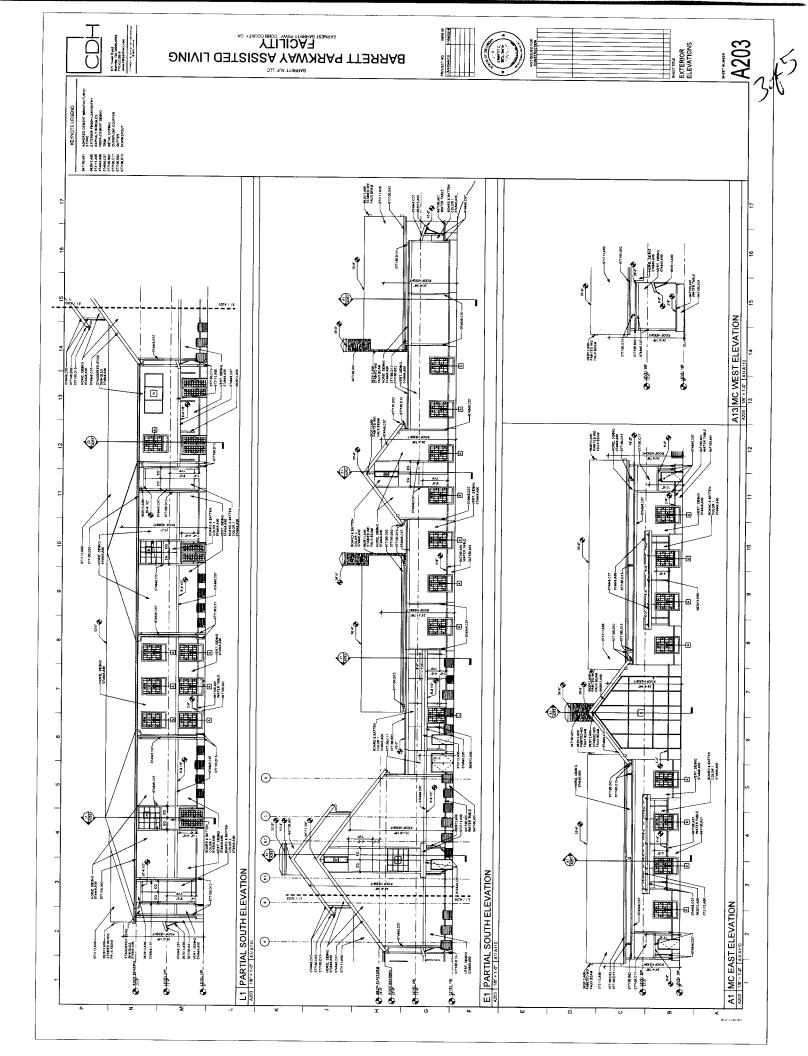

## BACKGROUND

The subject property is zoned Residential Senior Living (RSL) for a supportive senior living facility. The maximum height for the building is 35'. The applicant has submitted a proposed architectural elevation that shows the lobby area being approximately 46' in height, as shown on the attached elevations. The applicant would like to have the lobby area this tall to allow more light into the main part of the building. The other parts of the building would meet the 35' height restriction. If approved, all other zoning stipulations would remain in effect.

## State specifically the need or reason(s) for Other Business:

"We are requesting a building height variance, or exception, for the clerestory of the main entrance lobby of our new assisted living facility on Ernest W. Barrett Parkway. The building height limit for our RSL zoning is 35 feet. The current building design complies with the zoning height limit with the exception of the lobby clerestory which is 3.5 % of the building roof area. The entrance lobby is centered in the building plan to serve both resident populations, assisted living and memory care. The center of the lobby is approximately 400 feet from the roadway curb. The entrance faces north away from the road. The memory care wing that fronts on Barrett Parkway is a single story building that complies with the zoning height limits. The middle of the clerestory roof slope measures approximately 46 feet above the main floor which exceeds the zoning height limit by eleven feet."