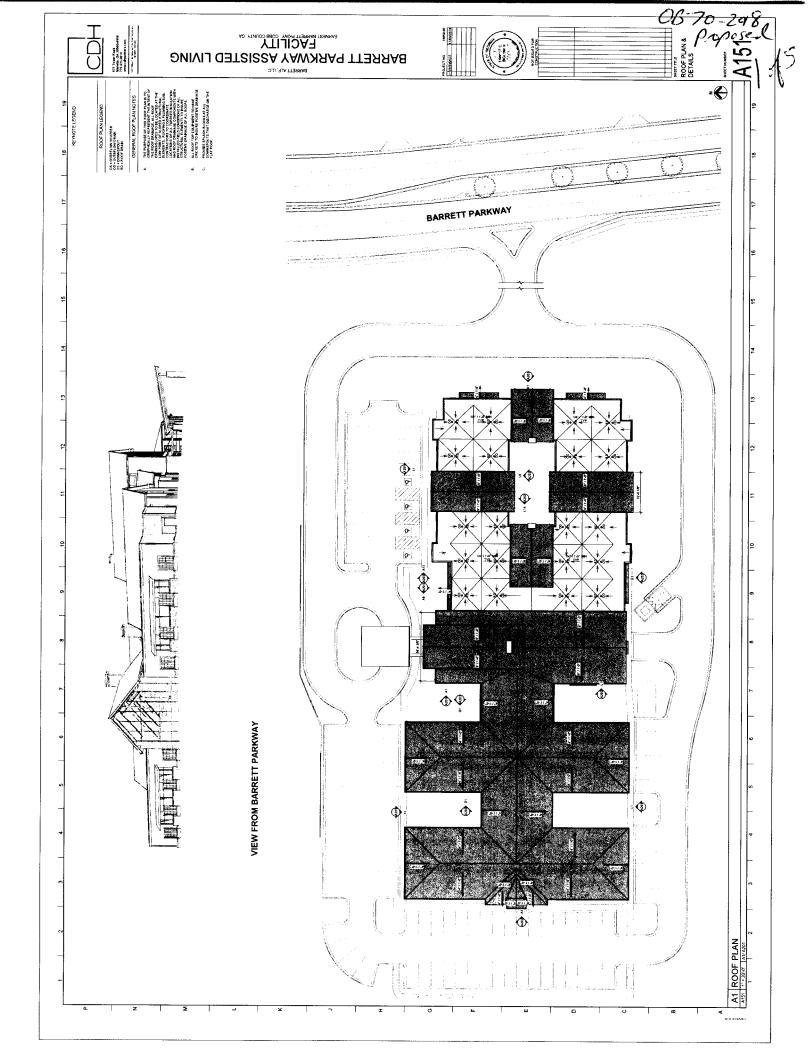

## BACKGROUND

The subject property is zoned Residential Senior Living (RSL) for a supportive senior living facility. The maximum height for the building is 35'. The applicant has submitted a proposed architectural elevation that shows the lobby area being approximately 46' in height, as shown on the attached elevations. The applicant would like to have the lobby area this tall to allow more light into the main part of the building. The other parts of the building would meet the 35' height restriction. If approved, all other zoning stipulations would remain in effect.

## State specifically the need or reason(s) for Other Business:

"We are requesting a building height variance, or exception, for the clerestory of the main entrance lobby of our new assisted living facility on Ernest W. Barrett Parkway. The building height limit for our RSL zoning is 35 feet. The current building design complies with the zoning height limit with the exception of the lobby clerestory which is 3.5 % of the building roof area. The entrance lobby is centered in the building plan to serve both resident populations, assisted living and memory care. The center of the lobby is approximately 400 feet from the roadway curb. The entrance faces north away from the road. The memory care wing that fronts on Barrett Parkway is a single story building that complies with the zoning height limits. The middle of the clerestory roof slope measures approximately 46 feet above the main floor which exceeds the zoning height limit by eleven feet."