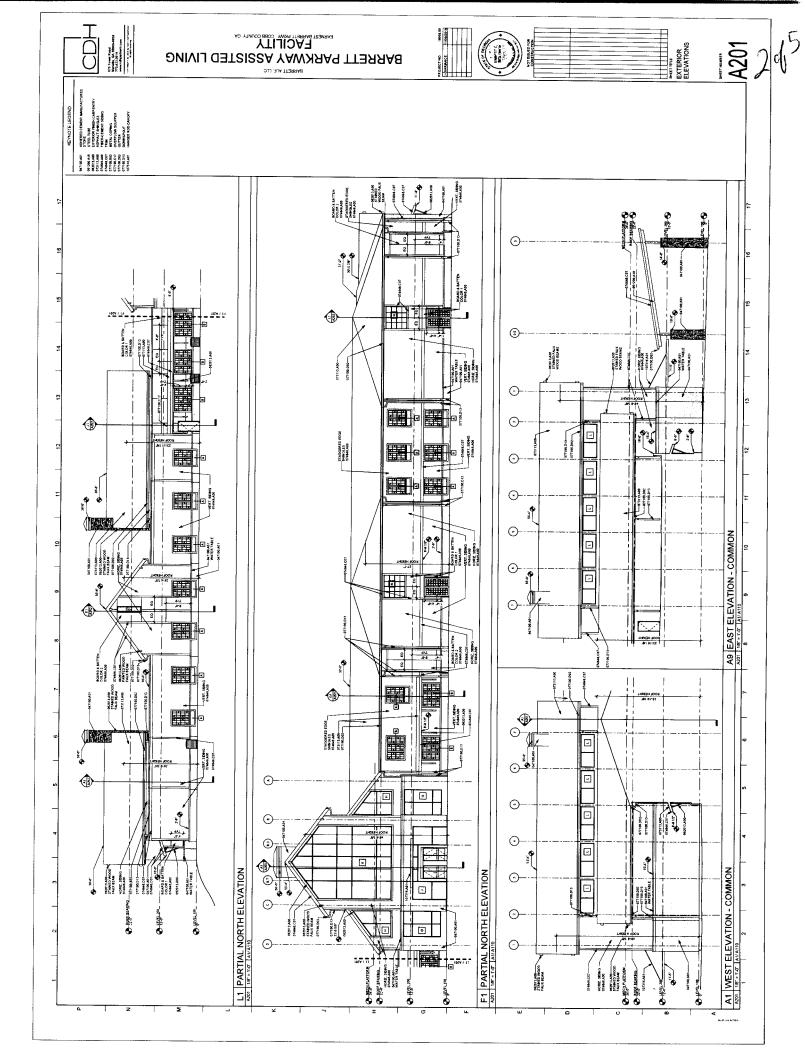

## BACKGROUND

The subject property is zoned Residential Senior Living (RSL) for a supportive senior living facility. The maximum height for the building is 35'. The applicant has submitted a proposed architectural elevation that shows the lobby area being approximately 46' in height, as shown on the attached elevations. The applicant would like to have the lobby area this tall to allow more light into the main part of the building. The other parts of the building would meet the 35' height restriction. If approved, all other zoning stipulations would remain in effect.

## State specifically the need or reason(s) for Other Business:

"We are requesting a building height variance, or exception, for the clerestory of the main entrance lobby of our new assisted living facility on Ernest W. Barrett Parkway. The building height limit for our RSL zoning is 35 feet. The current building design complies with the zoning height limit with the exception of the lobby clerestory which is 3.5 % of the building roof area. The entrance lobby is centered in the building plan to serve both resident populations, assisted living and memory care. The center of the lobby is approximately 400 feet from the roadway curb. The entrance faces north away from the road. The memory care wing that fronts on Barrett Parkway is a single story building that complies with the zoning height limits. The middle of the clerestory roof slope measures approximately 46 feet above the main floor which exceeds the zoning height limit by eleven feet."