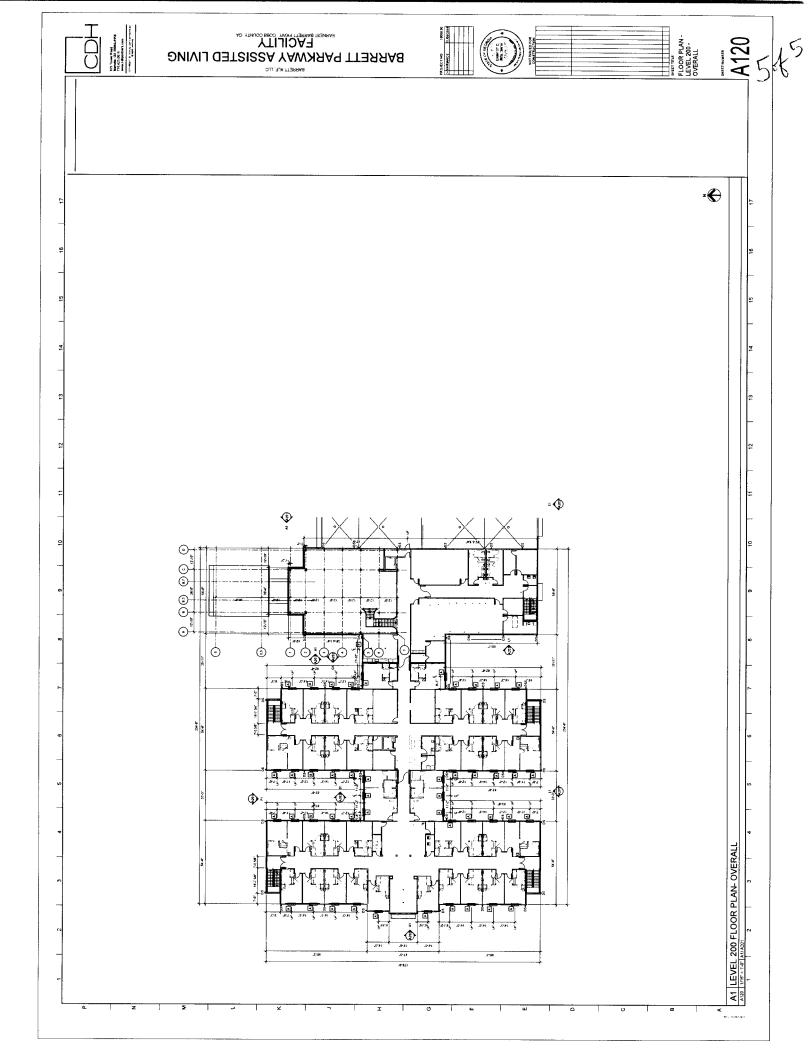

## BACKGROUND

The subject property is zoned Residential Senior Living (RSL) for a supportive senior living facility. The maximum height for the building is 35'. The applicant has submitted a proposed architectural elevation that shows the lobby area being approximately 46' in height, as shown on the attached elevations. The applicant would like to have the lobby area this tall to allow more light into the main part of the building. The other parts of the building would meet the 35' height restriction. If approved, all other zoning stipulations would remain in effect.

## State specifically the need or reason(s) for Other Business:

"We are requesting a building height variance, or exception, for the clerestory of the main entrance lobby of our new assisted living facility on Ernest W. Barrett Parkway. The building height limit for our RSL zoning is 35 feet. The current building design complies with the zoning height limit with the exception of the lobby clerestory which is 3.5 % of the building roof area. The entrance lobby is centered in the building plan to serve both resident populations, assisted living and memory care. The center of the lobby is approximately 400 feet from the roadway curb. The entrance faces north away from the road. The memory care wing that fronts on Barrett Parkway is a single story building that complies with the zoning height limits. The middle of the clerestory roof slope measures approximately 46 feet above the main floor which exceeds the zoning height limit by eleven feet."