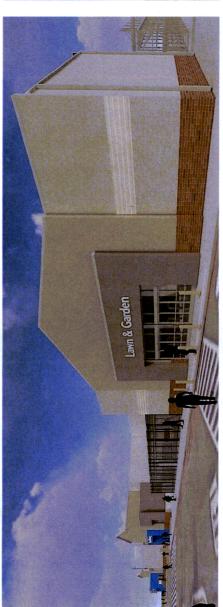

# **BACKGROUND**

The property was rezoned for a Wal-Mart store in 2003, subject to many stipulations regarding the signage and the color of the building. The applicant would like to renovate the facade of the building with fresh paint and signage to meet the corporate look of newer Wal-Mart stores. Renderings are included in the last four pages of this Other Business item that shows the new look. If approved, all previous stipulations would remain in effect.