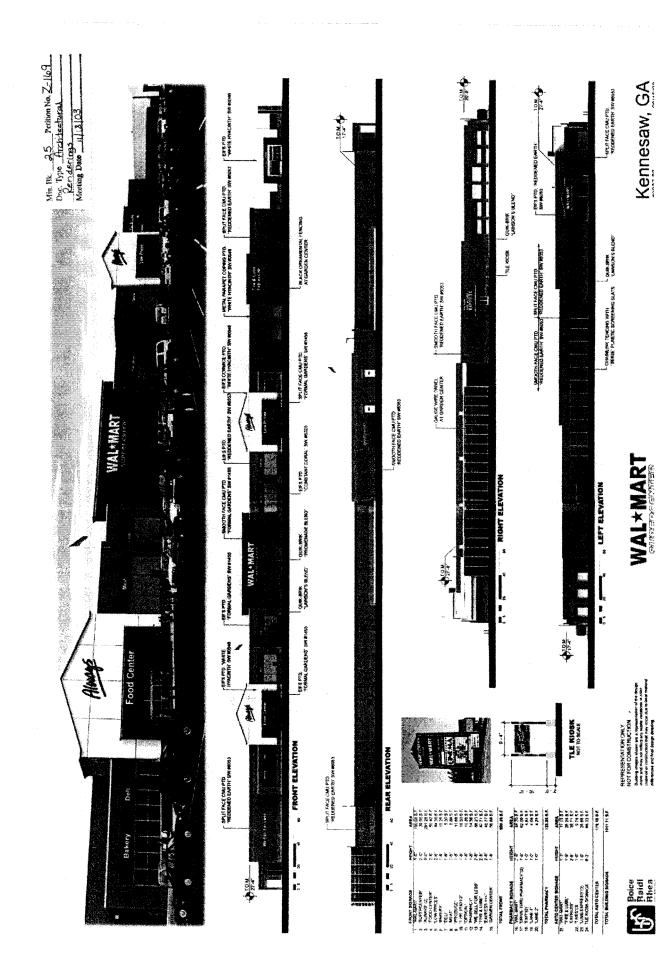

# **BACKGROUND**

The property was rezoned for a Wal-Mart store in 2003, subject to many stipulations regarding the signage and the color of the building. The applicant would like to renovate the facade of the building with fresh paint and signage to meet the corporate look of newer Wal-Mart stores. Renderings are included in the last four pages of this Other Business item that shows the new look. If approved, all previous stipulations would remain in effect.

Mr. John P. Pederson

Planner III

Zoning Division

Cobb County Community Development Agency
Page Three

November 14, 2003

Petition No. Z-169
Meeting Date 4/18/03
Continued

- (4) The proposed retail center shall be developed in two phases as follows:
  - (a) The first phase shall be the demolition of approximately 57,400 square feet of vacant retail space in the existing shopping center; and
  - (b) The second phase shall be the construction of an approximately 203,007 square foot Wal-Mart Super Center store to serve as the anchor tenant for both the existing and the proposed retail center; as well as the construction of approximately 57,600 square feet of new retail space, a portion of which shall replace the demolished space and connect to the existing development, all as more particularly shown and reflected on the referenced Site Plan.
- (5) The structures within the main portion of the proposed retail center shall consist of brick and related materials with stucco-type accents on the front and sides with block in the rear painted in a color to complement the front and shall be in substantial conformity with the renderings presented at the Board of Commissioners Zoning Hearing to be held on November 18, 2003.
- (6) Additionally, the structures to be constructed and connected to the existing retail center shall also consist of brick and related materials with stucco-type accents on the front and sides with block in the rear painted in a color to complement the front and shall be in substantial conformity with the renderings presented at the Board of Commissioners Zoning Hearing to be held on November 18, 2003.