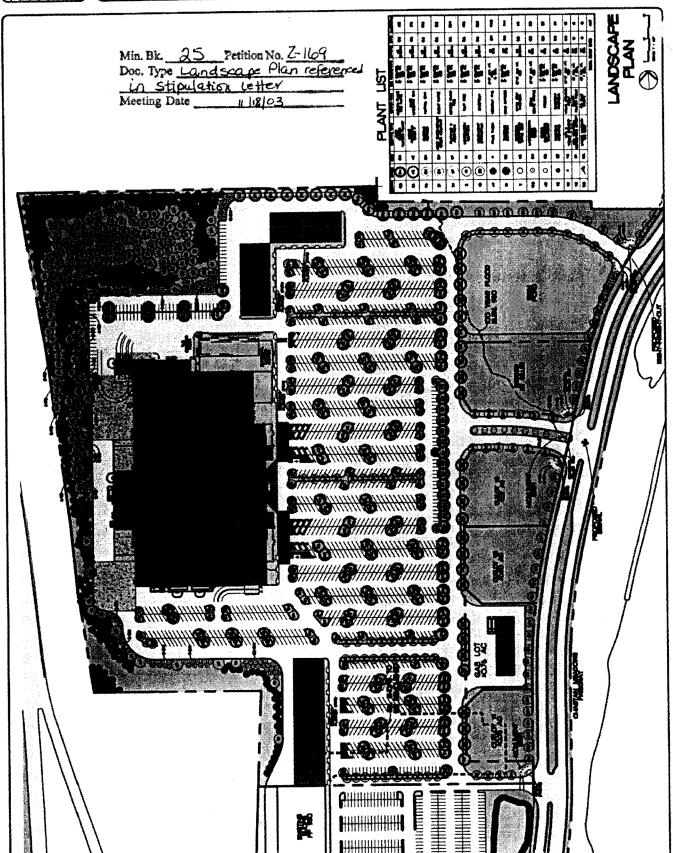

- (1) The stipulations and conditions set forth herein shall replace and supersede in full any and all prior stipulations and conditions, in whatsoever form, which are currently in place on the Subject Property.
- (2) Rezoning of the Subject Property will be from the General Commercial ("GC"); Office Services ("OS"); and R-20 zoning categories to the Community Retail Commercial ("CRC") zoning category, site plan specific to the Site Plan prepared by Freeland and Kauffman, Inc. dated September 3, 2003.
- (3) The total site area is comprised of 44.520 acres for development of the proposed retail center.