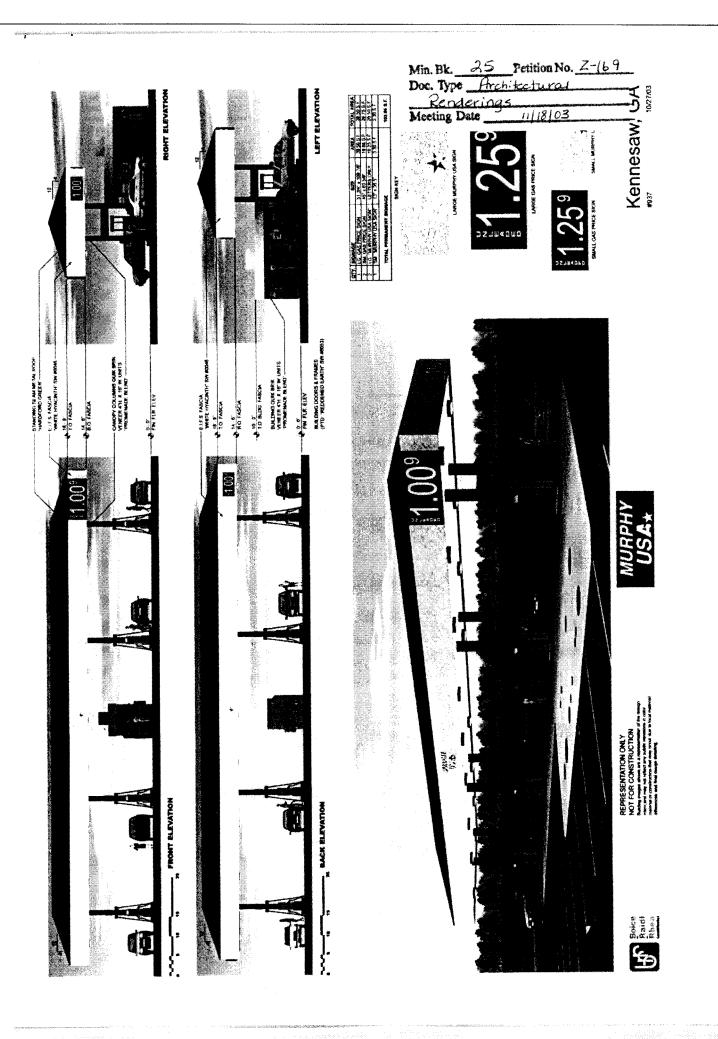

# **BACKGROUND**

The property was rezoned for a Wal-Mart store in 2003, subject to many stipulations regarding the signage and the color of the building. The applicant would like to renovate the facade of the building with fresh paint and signage to meet the corporate look of newer Wal-Mart stores. Renderings are included in the last four pages of this Other Business item that shows the new look. If approved, all previous stipulations would remain in effect.

## **ATTACHMENTS**

Other Business application and stipulations.

- (1) The stipulations and conditions set forth herein shall replace and supersede in full any and all prior stipulations and conditions, in whatsoever form, which are currently in place on the Subject Property.
- (2) Rezoning of the Subject Property will be from the General Commercial ("GC"); Office Services ("OS"); and R-20 zoning categories to the Community Retail Commercial ("CRC") zoning category, site plan specific to the Site Plan prepared by Freeland and Kauffman, Inc. dated September 3, 2003.
- (3) The total site area is comprised of 44.520 acres for development of the proposed retail center.

Mr. John P. Pederson

Planner III

Zoning Division

Cobb County Community Development Agency
Page Three

November 14, 2003

Petition No. Z-169
Meeting Date 4/18/03
Continued

- (4) The proposed retail center shall be developed in two phases as follows:
  - (a) The first phase shall be the demolition of approximately 57,400 square feet of vacant retail space in the existing shopping center; and
  - (b) The second phase shall be the construction of an approximately 203,007 square foot Wal-Mart Super Center store to serve as the anchor tenant for both the existing and the proposed retail center; as well as the construction of approximately 57,600 square feet of new retail space, a portion of which shall replace the demolished space and connect to the existing development, all as more particularly shown and reflected on the referenced Site Plan.
- (5) The structures within the main portion of the proposed retail center shall consist of brick and related materials with stucco-type accents on the front and sides with block in the rear painted in a color to complement the front and shall be in substantial conformity with the renderings presented at the Board of Commissioners Zoning Hearing to be held on November 18, 2003.
- (6) Additionally, the structures to be constructed and connected to the existing retail center shall also consist of brick and related materials with stucco-type accents on the front and sides with block in the rear painted in a color to complement the front and shall be in substantial conformity with the renderings presented at the Board of Commissioners Zoning Hearing to be held on November 18, 2003.