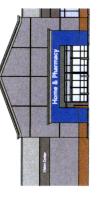

# **BACKGROUND**

The property was rezoned for a Wal-Mart store in 2003, subject to many stipulations regarding the signage and the color of the building. The applicant would like to renovate the facade of the building with fresh paint and signage to meet the corporate look of newer Wal-Mart stores. Renderings are included in the last four pages of this Other Business item that shows the new look. If approved, all previous stipulations would remain in effect.