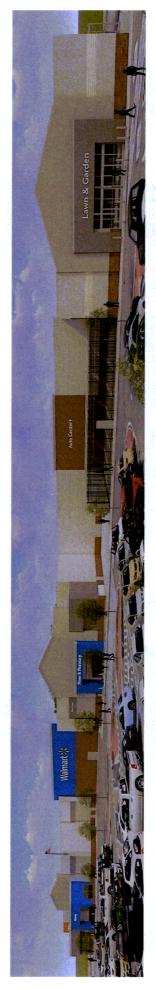

# **BACKGROUND**

The property was rezoned for a Wal-Mart store in 2003, subject to many stipulations regarding the signage and the color of the building. The applicant would like to renovate the facade of the building with fresh paint and signage to meet the corporate look of newer Wal-Mart stores. Renderings are included in the last four pages of this Other Business item that shows the new look. If approved, all previous stipulations would remain in effect.