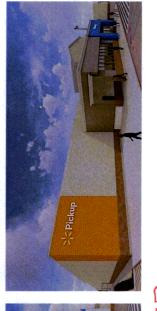

# **BACKGROUND**

The property was rezoned for a Wal-Mart store in 2003, subject to many stipulations regarding the signage and the color of the building. The applicant would like to renovate the facade of the building with fresh paint and signage to meet the corporate look of newer Wal-Mart stores. Renderings are included in the last four pages of this Other Business item that shows the new look. If approved, all previous stipulations would remain in effect.