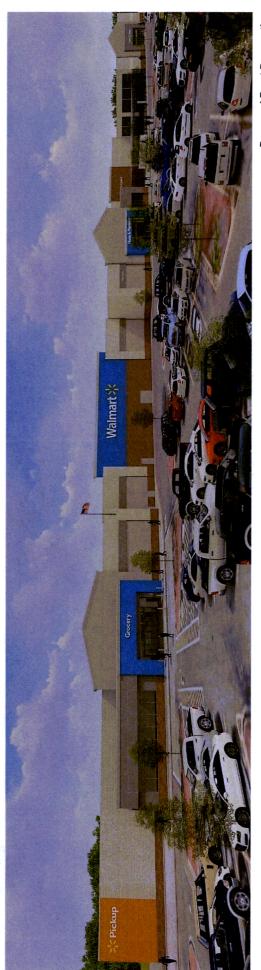

# **BACKGROUND**

The property was rezoned for a Wal-Mart store in 2003, subject to many stipulations regarding the signage and the color of the building. The applicant would like to renovate the facade of the building with fresh paint and signage to meet the corporate look of newer Wal-Mart stores. Renderings are included in the last four pages of this Other Business item that shows the new look. If approved, all previous stipulations would remain in effect.