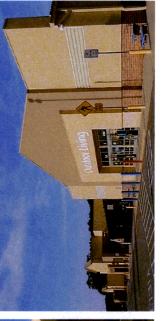

# **BACKGROUND**

The property was rezoned for a Wal-Mart store in 2003, subject to many stipulations regarding the signage and the color of the building. The applicant would like to renovate the facade of the building with fresh paint and signage to meet the corporate look of newer Wal-Mart stores. Renderings are included in the last four pages of this Other Business item that shows the new look. If approved, all previous stipulations would remain in effect.