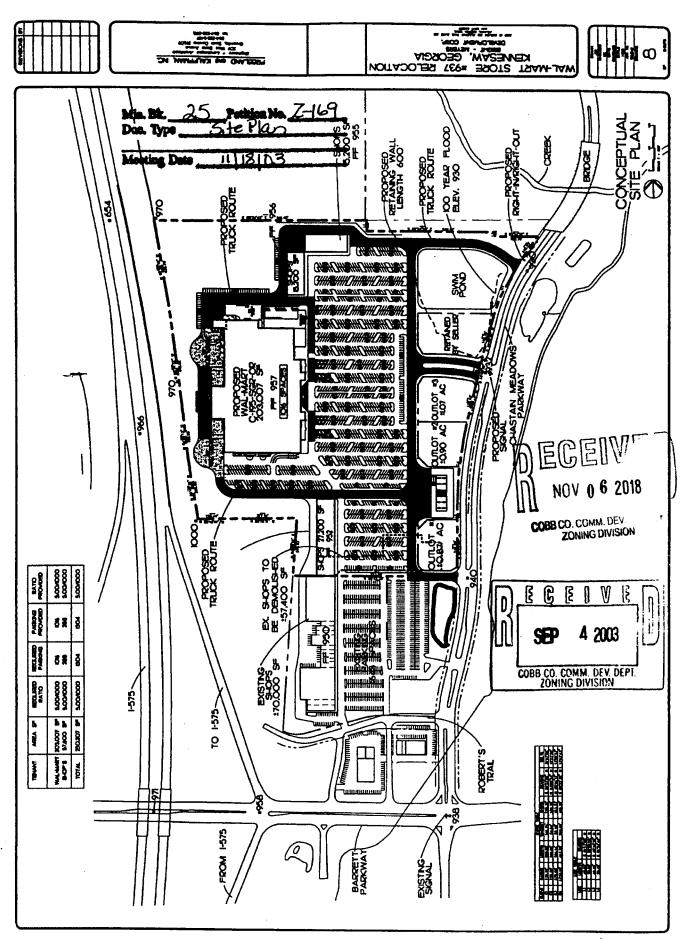

- (1) The stipulations and conditions set forth herein shall replace and supersede in full any and all prior stipulations and conditions, in whatsoever form, which are currently in place on the Subject Property.
- (2) Rezoning of the Subject Property will be from the General Commercial ("GC"); Office Services ("OS"); and R-20 zoning categories to the Community Retail Commercial ("CRC") zoning category, site plan specific to the Site Plan prepared by Freeland and Kauffman, Inc. dated September 3, 2003.
- (3) The total site area is comprised of 44.520 acres for development of the proposed retail center.

Mr. John P. Pederson

Planner III

Zoning Division

Cobb County Community Development Agency
Page Three

November 14, 2003

Petition No. Z-169
Meeting Date 4/18/03
Continued

- (4) The proposed retail center shall be developed in two phases as follows:
  - (a) The first phase shall be the demolition of approximately 57,400 square feet of vacant retail space in the existing shopping center; and
  - (b) The second phase shall be the construction of an approximately 203,007 square foot Wal-Mart Super Center store to serve as the anchor tenant for both the existing and the proposed retail center; as well as the construction of approximately 57,600 square feet of new retail space, a portion of which shall replace the demolished space and connect to the existing development, all as more particularly shown and reflected on the referenced Site Plan.
- (5) The structures within the main portion of the proposed retail center shall consist of brick and related materials with stucco-type accents on the front and sides with block in the rear painted in a color to complement the front and shall be in substantial conformity with the renderings presented at the Board of Commissioners Zoning Hearing to be held on November 18, 2003.
- (6) Additionally, the structures to be constructed and connected to the existing retail center shall also consist of brick and related materials with stucco-type accents on the front and sides with block in the rear painted in a color to complement the front and shall be in substantial conformity with the renderings presented at the Board of Commissioners Zoning Hearing to be held on November 18, 2003.