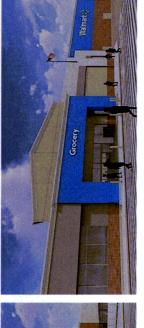

# **BACKGROUND**

The property was rezoned for a Wal-Mart store in 2003, subject to many stipulations regarding the signage and the color of the building. The applicant would like to renovate the facade of the building with fresh paint and signage to meet the corporate look of newer Wal-Mart stores. Renderings are included in the last four pages of this Other Business item that shows the new look. If approved, all previous stipulations would remain in effect.