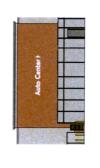

# **BACKGROUND**

The property was rezoned for a Wal-Mart store in 2003, subject to many stipulations regarding the signage and the color of the building. The applicant would like to renovate the facade of the building with fresh paint and signage to meet the corporate look of newer Wal-Mart stores. Renderings are included in the last four pages of this Other Business item that shows the new look. If approved, all previous stipulations would remain in effect.