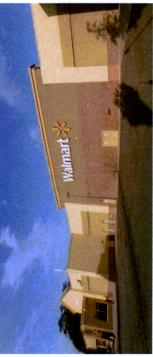

# **BACKGROUND**

The property was rezoned for a Wal-Mart store in 2003, subject to many stipulations regarding the signage and the color of the building. The applicant would like to renovate the facade of the building with fresh paint and signage to meet the corporate look of newer Wal-Mart stores. Renderings are included in the last four pages of this Other Business item that shows the new look. If approved, all previous stipulations would remain in effect.