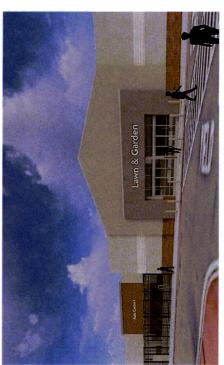

# **BACKGROUND**

The property was rezoned for a Wal-Mart store in 2003, subject to many stipulations regarding the signage and the color of the building. The applicant would like to renovate the facade of the building with fresh paint and signage to meet the corporate look of newer Wal-Mart stores. Renderings are included in the last four pages of this Other Business item that shows the new look. If approved, all previous stipulations would remain in effect.