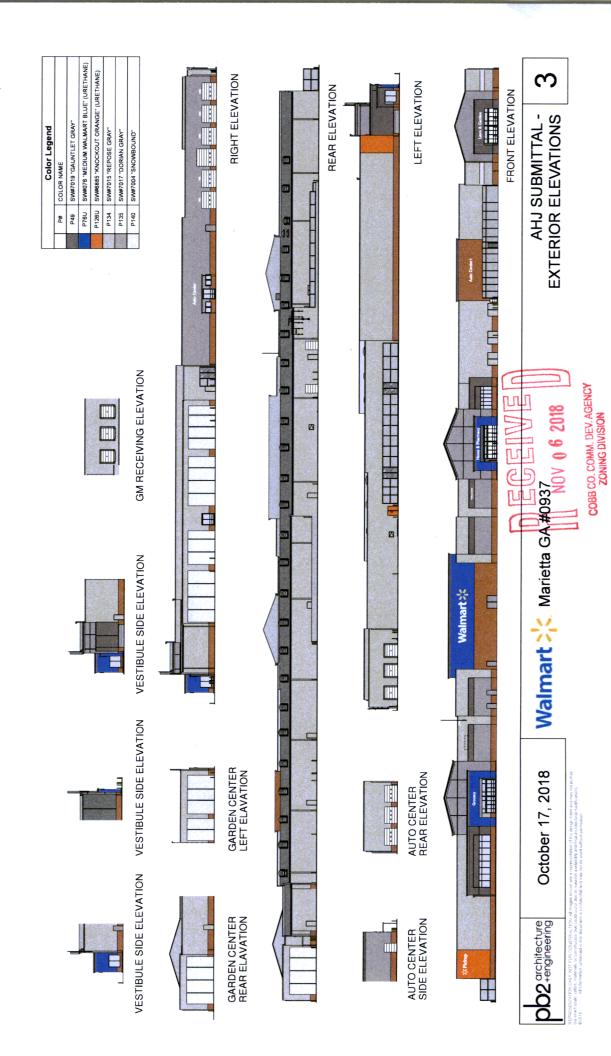

# **BACKGROUND**

The property was rezoned for a Wal-Mart store in 2003, subject to many stipulations regarding the signage and the color of the building. The applicant would like to renovate the facade of the building with fresh paint and signage to meet the corporate look of newer Wal-Mart stores. Renderings are included in the last four pages of this Other Business item that shows the new look. If approved, all previous stipulations would remain in effect.

## **ATTACHMENTS**

Other Business application and stipulations.