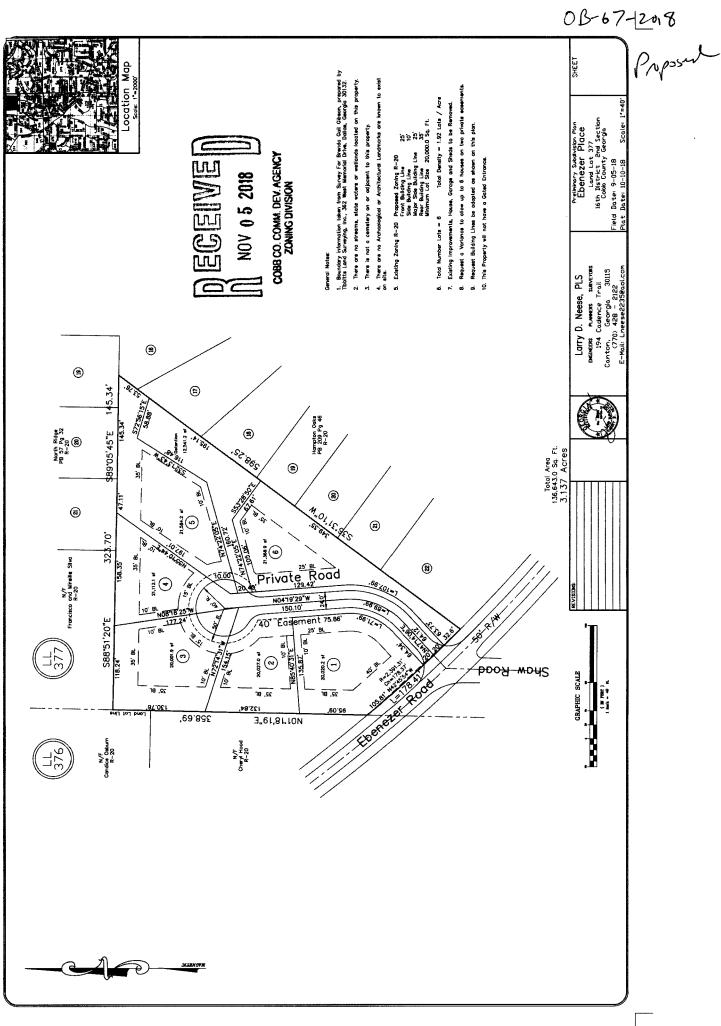

# **PURPOSE**

To consider a reduction of minimum public road frontage for lots 2-6 for Duncan Land Investments, LLC for property located on the northeastern side of Ebenezer Road at Shaw Road, in Land Lot 377 of the 16<sup>th</sup> District (3520 Ebenezer Road).

## BACKGROUND

The Board of Commissioners considers all reductions to minimum public road frontage pursuant to a code amendment to Sec. 134-271(7)(a) adopted on February 27, 2018. The subject property is zoned R-20 which requires 75' of public road frontage per lot. Proposed lots 3 and 5 are shown with no public road frontage. Proposed lots 2 and 4 are shown with 20' of public road frontage. Proposed lot 6 is shown with 32.6' of public road frontage. Lot 1 meets the road frontage requirement, and all lots would be accessed via a private road.

**Cobb DOT:** 1) Recommend applicant be required to meet all Cobb County Development Standards and Ordinances related to project improvements; 2) Recommend applicant coordinate with Cobb County DOT prior to development plan approval to ensure compatibility with the proposed SPLOST project X2743 – Ebenezer Road Sidewalk;

3) Recommend applicant verify that minimum intersection sight distance is available for Ebenezer Road access and if it is not, implement remedial measures, subject to the Department's approval, to achieve the minimum requirement of 390'; 4) Recommend curb and gutter along both sides and sidewalk along one side of proposed development roadway; 5) Recommend curb, gutter, and sidewalk along the Ebenezer Road frontage; 6) Recommend driveways be a minimum of 50 feet from Ebenezer Road;

7) Recommend development street either directly align or have an offset of a minimum of 125 feet from Shaw Road per Development Standard 401.10; 8) Recommend private streets be constructed to the Cobb County Standard Specifications.