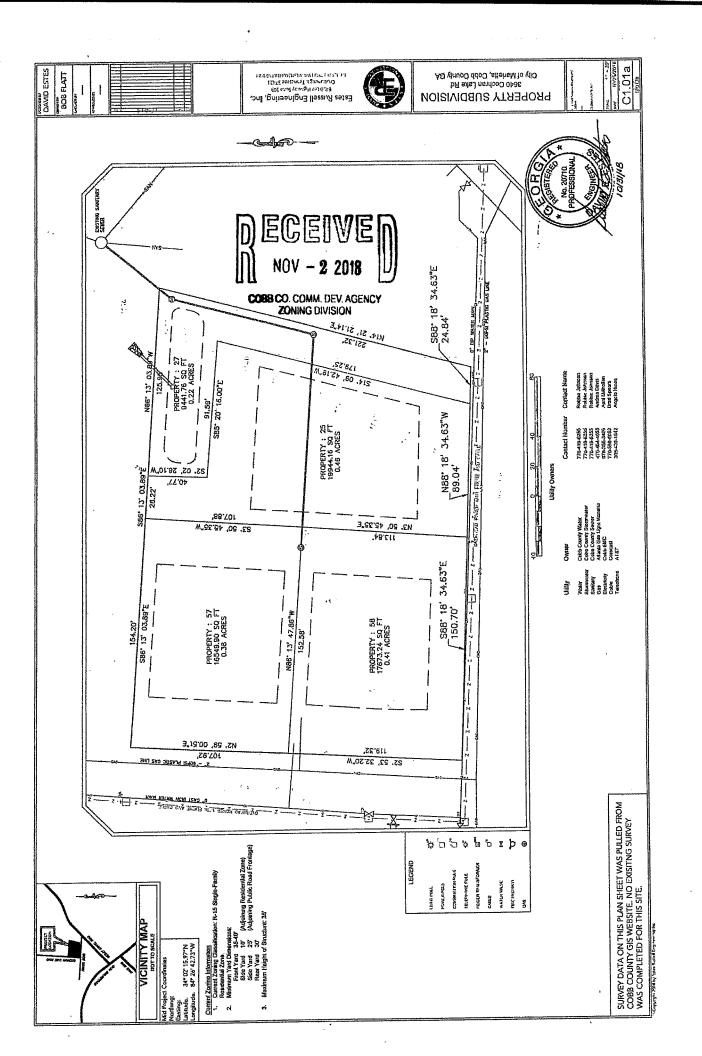

## **PURPOSE**

To consider amending the stipulations for James C. Lane, Jr. regarding rezoning application Z-84 of 2016, for property located at the northeast intersection of Fricks Road and Cochran Lake Road in Land Lots 330 and 331 of the 16<sup>th</sup> District (3640 Cochran Lake Road).

## **BACKGROUND**

The subject property is zoned R-15 for a three-lot subdivision. The original approval included a 24-month reversion clause from the approval date, which would be December 20, 2018. The applicant has been experiencing health problems and has been working on marketing the property, but has not found a buyer yet. The applicant would like to extend the reversion clause for 24 more months in order to find a buyer and finish the project. If approved, all other zoning stipulations would remain in effect.

- 1. These stipulations and conditions set forth shall replace and supercede all prior stipulations and conditions previously proposed.
- 2. The rezoning of this property shall be from R-20 to R-15 (minimum 15,000 SF lots) based on but not site specific to the site plan prepared by DGM Land Planning Consultants, Inc. dated October 24, 2016.
- 3. The subject property consisting of 1.5 AC shall be developed as a Single Family Detached Residential Community consisting of 3 lots, each with a minimum lot size of 15,000 SF and a maximum density of 2.0 UN/AC.
- 4. The residences shall have a minimum of 3,000 SF of heated space and shall consist of a traditional architectural.
- 5. All front, side, and rear yards of the residences to be constructed shall be sodded and irrigated.
- 6. The Stormwater Management Area shall be fenced with a black vinyl coated chain link fence 6' in height with accompanying landscaping for visual screening as per Cobb County Standards. Evergreen plant material will be no less than 6' in height upon installation. Concrete retaining walls (if necessary) will be no higher than eight feet above outside grade. If concrete walls are installed, they will be painted or stamped with an earth tone color or pattern in order to visually blend with their surroundings. In the event that more 6' of vertical height of concrete wall is facing outward, the concrete wall will be faced with brick or stone. If more space is needed for detention and stormwater management than is shown on site plan dated October 24, 2016, more apace may be taken from lots if necessary, provided that no lot becomes less than 15,000 SF. Plant material will be maintained to insure viability for 18 months or per Cobb County regulations whichever is greater.
- 7. All homes will have garages for two or three car vehicular parking purposes.
- 8. All garages will not be heated or cooled to avoid buyers converting the garage area into a living space. All garages are to remain garages.
- 9. Compliance with recommendations from Cobb County water system with respect to availability and capacity of water and sewer.
- 10. Compliance with Cobb County Fire Department with respect to fire prevention and first responder issues.