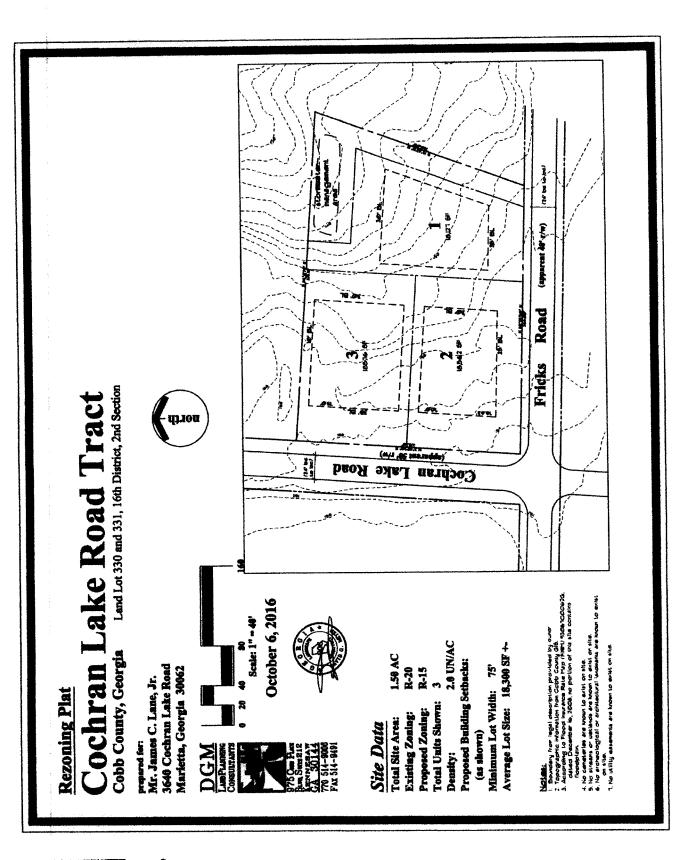

To delete Z-84 to the R-15 zoning category, subject to:

- 1. Revised site plan dated October 6, 2016, with minor modifications to be approved by the District Commissioner (attached and made a part of these minutes)
- 2. Letter of agreeable conditions from Mr. David Meyer dated December 20, 2016 (attached and made a part of these minutes), with the following change:
  - A. Item No. 3 revise to read: "...consisting of a maximum of three lots,..."
- 3. Allowance of flexibility during Plan Review regarding the size of the stormwater management area as long as the adjoining lot remains in compliance with the R-15 district standards
- 4. Zoning Division comments and recommendations
- 5. Water and Sewer Division comments and recommendations
- 6. Stormwater Management Division comments and recommendations
- 7. Department of Transportation comments and recommendations
- 8. Owner/developer to enter into a Development Agreement pursuant to O.C.G.A. §36-71-13 for dedication of system improvements to mitigate traffic concerns

- 1. These stipulations and conditions set forth shall replace and supercede all prior stipulations and conditions previously proposed.
- 2. The rezoning of this property shall be from R-20 to R-15 (minimum 15,000 SF lots) based on but not site specific to the site plan prepared by DGM Land Planning Consultants, Inc. dated October 24, 2016.
- 3. The subject property consisting of 1.5 AC shall be developed as a Single Family Detached Residential Community consisting of 3 lots, each with a minimum lot size of 15,000 SF and a maximum density of 2.0 UN/AC.
- 4. The residences shall have a minimum of 3,000 SF of heated space and shall consist of a traditional architectural.
- 5. All front, side, and rear yards of the residences to be constructed shall be sodded and irrigated.
- 6. The Stormwater Management Area shall be fenced with a black vinyl coated chain link fence 6' in height with accompanying landscaping for visual screening as per Cobb County Standards. Evergreen plant material will be no less than 6' in height upon installation. Concrete retaining walls (if necessary) will be no higher than eight feet above outside grade. If concrete walls are installed, they will be painted or stamped with an earth tone color or pattern in order to visually blend with their surroundings. In the event that more 6' of vertical height of concrete wall is facing outward, the concrete wall will be faced with brick or stone. If more space is needed for detention and stormwater management than is shown on site plan dated October 24, 2016, more apace may be taken from lots if necessary, provided that no lot becomes less than 15,000 SF. Plant material will be maintained to insure viability for 18 months or per Cobb County regulations whichever is greater.
- 7. All homes will have garages for two or three car vehicular parking purposes.
- 8. All garages will not be heated or cooled to avoid buyers converting the garage area into a living space. All garages are to remain garages.
- 9. Compliance with recommendations from Cobb County water system with respect to availability and capacity of water and sewer.
- 10. Compliance with Cobb County Fire Department with respect to fire prevention and first responder issues.