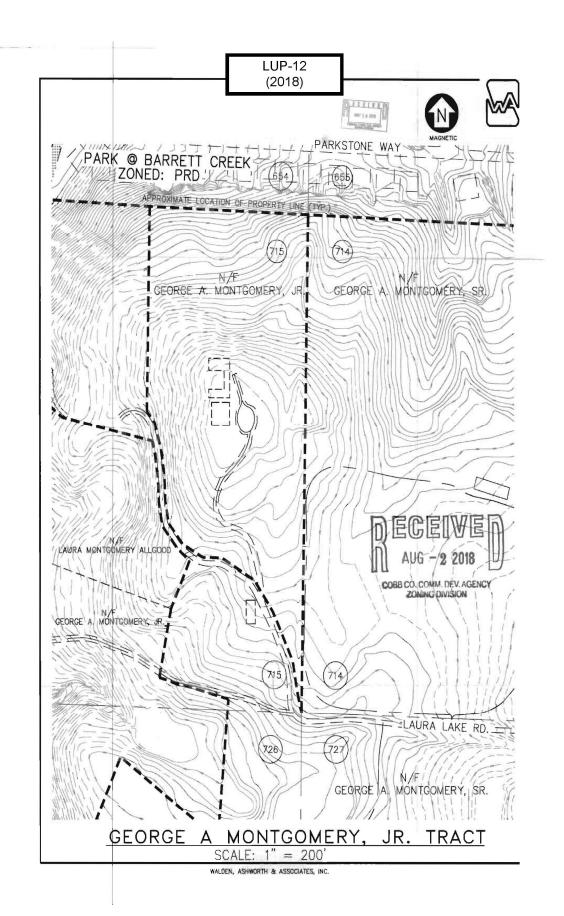

# SITE BACKGROUND Applicant: Spurs of Hope, Inc. QUICK FACTS Commission District: 3-Birrell

Phone: (478) 956-2704 Current Zoning: R-20 (Single-family Residential)

Representative Contact: Kim Krummert Proposed use: Equine Therapy (LUP Renewal)

Phone: (478) 447-0849 Future Land Use Designation: LDR (Low Density

Residential)

Email: kim@spursofhope.com

Site Acreage: 10.5 ac

Titleholder: George Andrew Montgomery, Jr.

District: 16
Property Location: Western terminus of Laura

Lake Drive, west of Bells Ferry Road Land Lot: 715

Address: 151 Laura Lake Road Parcel #: 17071500020

Access to Property: Laura Lake Road Taxes Paid: Yes