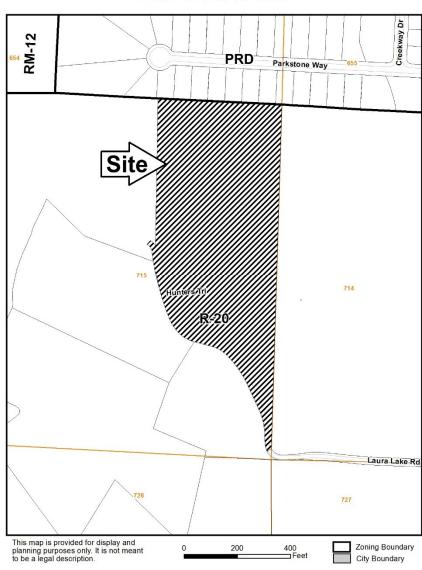

### **North**

**Zoning**: PRD (Single Family Residential)

Future Land Use: MDR (Medium Density Residential)

#### **LUP-12 2018-GIS**

**Zoning:** R-20 (Undeveloped property)

**Future Land** 

Use: LDR (Low

Density

Residential)

# **EAST**

**Zoning:** R-20 (Single Family Residential)

Future Land Use: LDR (Low

Residential)

Density

### **SOUTH**

**Zoning**: R-20 (Single Family Residential)

Future Land Use: LDR (Low Density Residential)