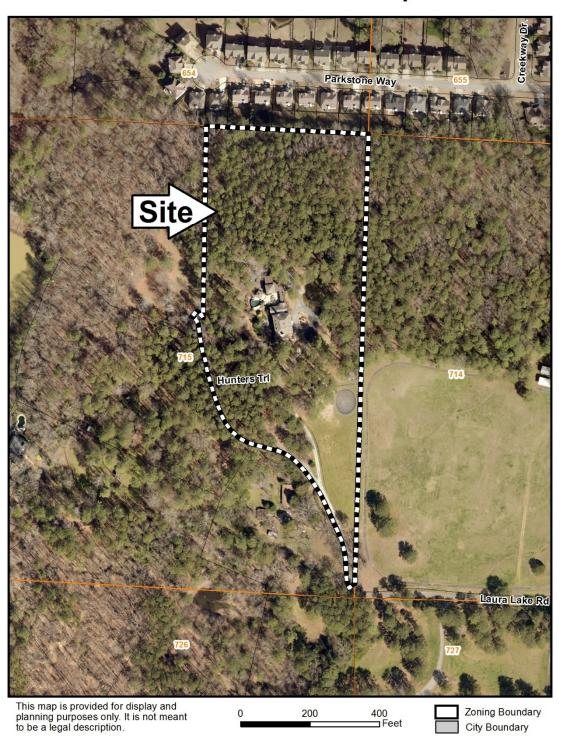

Site Acreage: 10.5 ac

Titleholder: George Andrew Montgomery, Jr.

District: 16
Property Location: Western terminus of Laura

Lake Drive, west of Bells Ferry Road Land Lot: 715

Address: 151 Laura Lake Road Parcel #: 17071500020

Access to Property: Laura Lake Road Taxes Paid: Yes

# FINAL ZONING STAFF RECOMMENDATION: (Zoning staff member: Tannesha Bates)

Based on the above analysis, Staff recommends <u>APPROVAL</u> for <u>24 months</u> of the applicant's request, subject to:

- 1. Clients park on the property;
- 2. Hours of operation to be Tuesday through Saturday only, from 9 a.m. until 6 p.m.;
- 3. No signs;
- 4. To comply with all Livestock code requirements;
- 5. Fire Department comments and recommendations;
- 6. Stormwater comments and recommendations.



# LUP-12 2018-Aerial Map



### **North**

**Zoning**: PRD (Single Family Residential)

Future Land Use: MDR (Medium Density Residential)

#### **LUP-12 2018-GIS**



**Zoning:** R-20 (Undeveloped property)

**Future Land** 

Use: LDR (Low

Density

Residential)



# **EAST**

**Zoning:** R-20 (Single Family Residential)

Future Land Use: LDR (Low

Residential)

Density

### **SOUTH**

**Zoning**: R-20 (Single Family Residential)

Future Land Use: LDR (Low Density Residential)

#### **DEPARTMENT COMMENTS- Zoning Division**

#### **Current zoning district for the property**

The R-20 district is established to provide locations for single-family residential uses or residentially compatible institutional and recreational uses which are within or on the edge of properties delineated for any residential category as def