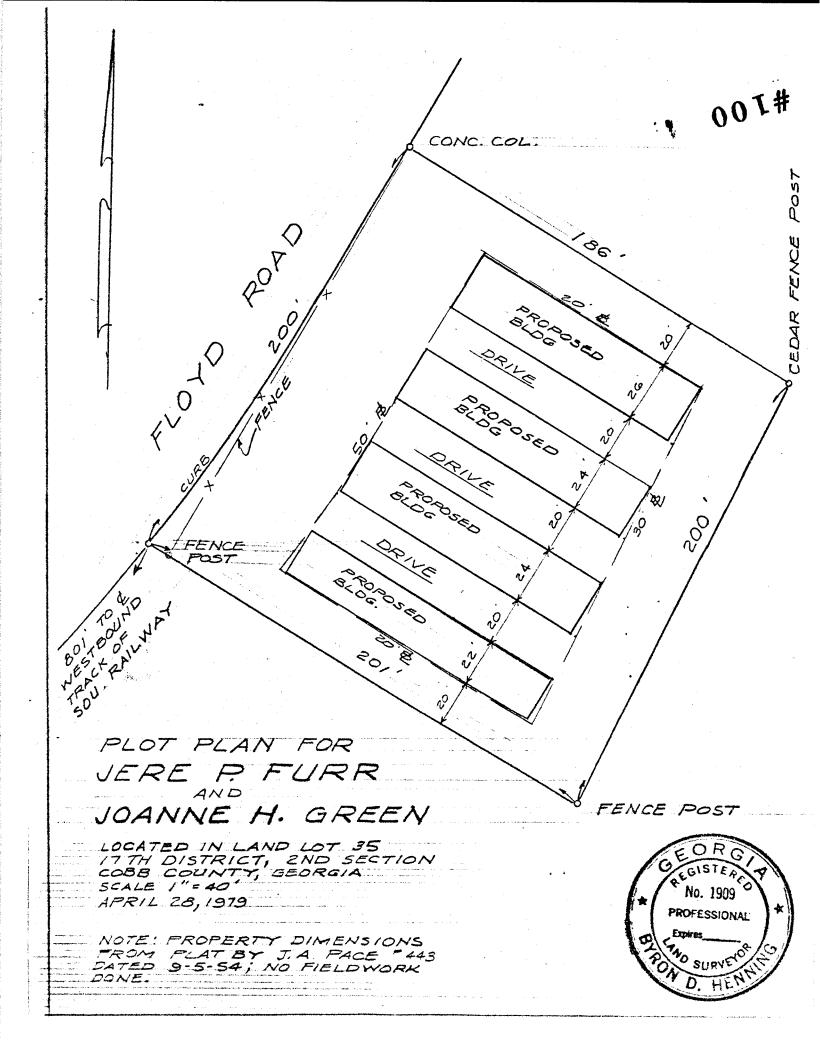

## BACKGROUND

The Board of Commissioners considers all reductions to minimum lot size pursuant to a code amendment to Sec. 134-271(7)(a) adopted on February 27, 2018. The subject property is zoned Light Industrial (LI) for a self-storage facility per a 1979 rezoning case which showed one acre of lot size on the rezoning application. One-acre is the minimum lot size for LI. The lot is now shown as 37,916 square-feet. The applicant and staff cannot locate any deeds of right-of-way donation that may have reduced the lot size so the applicant has filed this Other Business application to rectify the zoning criteria deficiency.

### **ATTACHMENT**

Other Business application.

| Application for "Other Business"                                                            | CEIVE OB-057-2018                |
|---------------------------------------------------------------------------------------------|----------------------------------|
| Cobb County, Georgia                                                                        | CT 0 3 2018                      |
| (Cobb County Zoning Division – 770-528-2035) BOC Hearing Date                               | Contraction 19 20-18             |
|                                                                                             | CONTING DIMISION I COULS         |
| Applicant: <u>Estate</u> of <u>Jure Furr</u><br>(applicant's name printed) Phone #:         | 170- 833-1122                    |
| Address: <u>5002 bridge mout P/ Achorth (At 3001</u> E-Mail:                                | Joreniah GADON'S MC. D. yAhoo    |
| Jerem brannis Address:                                                                      |                                  |
| (representative's name, printed)                                                            |                                  |
| (representative's signature) Phone #: <u>770 - 833 - 1/22</u> E-Mail: Jew                   | remini ( Corris 244. 0 yahrs com |
| Signed, scaled and delivered in presence of:                                                | E PUBLIC C                       |
| My commission expires:                                                                      | My Commission Expires            |
| Notary Public                                                                               | Ma(n 13, 2021                    |
| Titleholder(s): Estate of Jere of Jurg Phone #:<br>(property owner's name printed)          | 190 - 833-1122                   |
| Address. 5882 bridge mont pl. Acut th GA 30101 E-Mail:                                      | Jeremlah Genoo's 94. 0 untona    |
| ( ) win Achi                                                                                | NOTARY 0                         |
| (Property owner's signature)                                                                | PUBLIC                           |
| Signed yeared and delivered in presence of:                                                 | My Commission Expires            |
| My commission expires:                                                                      | March 15, 2021                   |
| Notary Public                                                                               |                                  |
| Commission District: <u>4</u> Zoning Case: <u>Lot</u>                                       | Size (eduction                   |
| Size of property in acres: , 😵 🏷 Original Date of Hear                                      | ing:                             |
| Location: 5439 Old Flord Rol                                                                |                                  |
| (street address, if applicable; nearest intersection, etc.)<br>Land Lot(s): 35 District(s): |                                  |
| State <u>specifically</u> the need or reason(s) for Other Business: <u>Lot</u>              | Size reducion                    |
|                                                                                             |                                  |
|                                                                                             |                                  |
|                                                                                             |                                  |
|                                                                                             | <u></u>                          |
|                                                                                             |                                  |