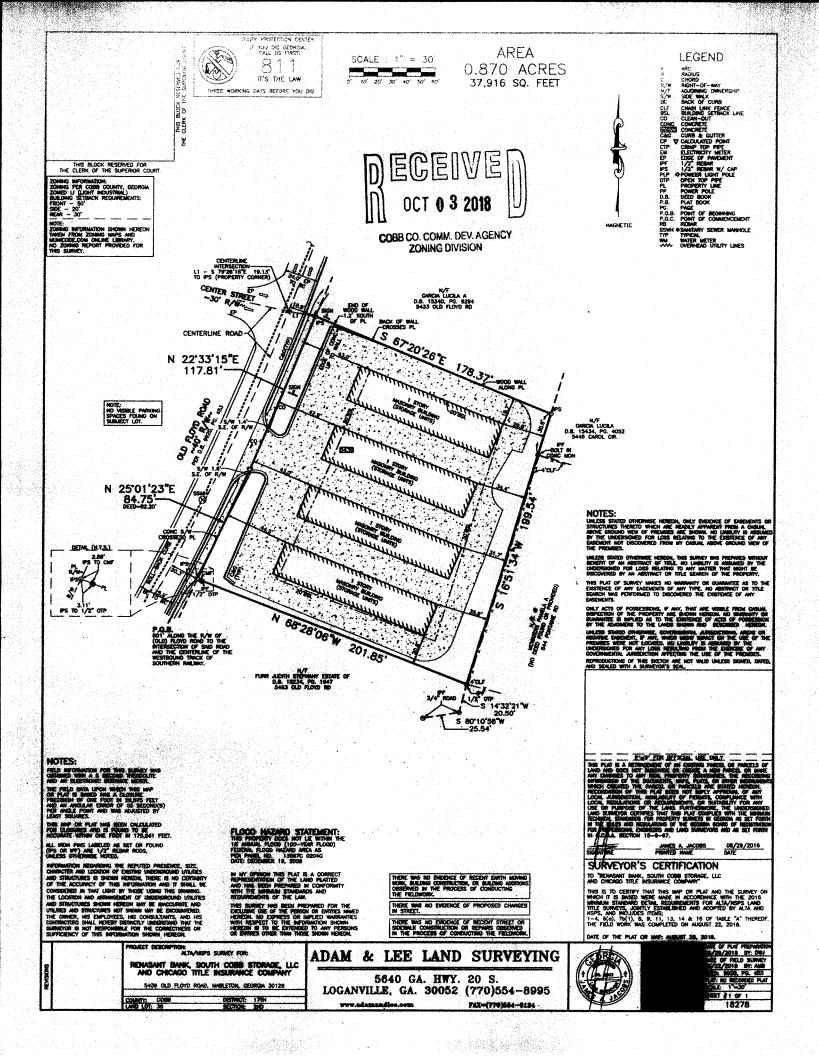

## BACKGROUND

The Board of Commissioners considers all reductions to minimum lot size pursuant to a code amendment to Sec. 134-271(7)(a) adopted on February 27, 2018. The subject property is zoned Light Industrial (LI) for a self-storage facility per a 1979 rezoning case which showed one acre of lot size on the rezoning application. One-acre is the minimum lot size for LI. The lot is now shown as 37,916 square-feet. The applicant and staff cannot locate any deeds of right-of-way donation that may have reduced the lot size so the applicant has filed this Other Business application to rectify the zoning criteria deficiency.

### **ATTACHMENT**

Other Business application.

| Application for "Other Business"                                                            | CEIVE OB-057-2018                |
|---------------------------------------------------------------------------------------------|----------------------------------|
| Cobb County, Georgia                                                                        | CT 0 3 2018                      |
| (Cobb County Zoning Division – 770-528-2035) BOC Hearing Date                               | Contraction 19 20-18             |
|                                                                                             | CONTING DIMISION I COULS         |
| Applicant: <u>Estate</u> of <u>Jure Furr</u><br>(applicant's name printed) Phone #:         | 170- 833-1122                    |
| Address: <u>5002 bridge mout P/ Achorth (At 3001</u> E-Mail:                                | Joreniah GADON'S MC. D. yAhoo    |
| Jerem brannis Address:                                                                      |                                  |
| (representative's name, printed)                                                            |                                  |
| (representative's signature) Phone #: <u>770 - 833 - 1/22</u> E-Mail: Jew                   | remini ( Corris 244. 0 yahrs com |
| Signed, scaled and delivered in presence of:                                                | E PUBLIC C                       |
| My commission expires:                                                                      | My Commission Expires            |
| Notary Public                                                                               | Ma(n 13, 2021                    |
| Titleholder(s): Estate of Jere of Jurg Phone #:<br>(property owner's name printed)          | 190 - 833-1122                   |
| Address. 5882 bridge mont pl. Acut th GA 30101 E-Mail:                                      | Jeremlah Genoo's 94. 0 untona    |
| ( ) win Achi                                                                                | NOTARY 0                         |
| (Property owner's signature)                                                                | PUBLIC                           |
| Signed yeared and delivered in presence of:                                                 | My Commission Expires            |
| My commission expires:                                                                      | March 15, 2021                   |
| Notary Public                                                                               |                                  |
| Commission District: <u>4</u> Zoning Case: <u>Lot</u>                                       | Size (eduction                   |
| Size of property in acres: , 😵 🏷 Original Date of Hear                                      | ing:                             |
| Location: 5439 Old Flord Rol                                                                |                                  |
| (street address, if applicable; nearest intersection, etc.)<br>Land Lot(s): 35 District(s): |                                  |
| State <u>specifically</u> the need or reason(s) for Other Business: <u>Lot</u>              | Size reducion                    |
|                                                                                             |                                  |
|                                                                                             |                                  |
|                                                                                             |                                  |
|                                                                                             | <u></u>                          |
|                                                                                             |                                  |