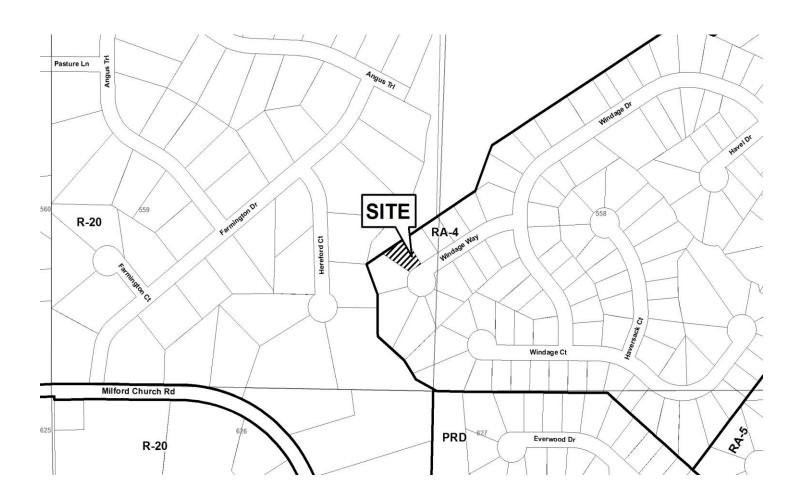

rthwest side of                                                        | SIZE OF TRACT:     | 0.18 acres |
| Windage Way, west of Windage Drive |            | COMMISSION DISTRI                                                               | ICT: 4             |            |
| (1410 Windage Way).                |            |                                                                                 |                    |            |

TYPE OF VARIANCE: 1) Waive the rear setback from the required 30 feet (previous V-60 of 2011) to 20 feet; and 2) waive the setbacks for an accessory structure under 144 square feet (approximatly 120 square foot shed on blocks) from the required five (5) feet to four (4) feet adjacent to the east property line and to zero feet to the rear property line.



| DECENTE Application for Variance                                                                                                                                                                                                                                                                                                                                                                                     |
|----------------------------------------------------------------------------------------------------------------------------------------------------------------------------------------------------------------------------------------------------------------------------------------------------------------------------------------------------------------------------------------------------