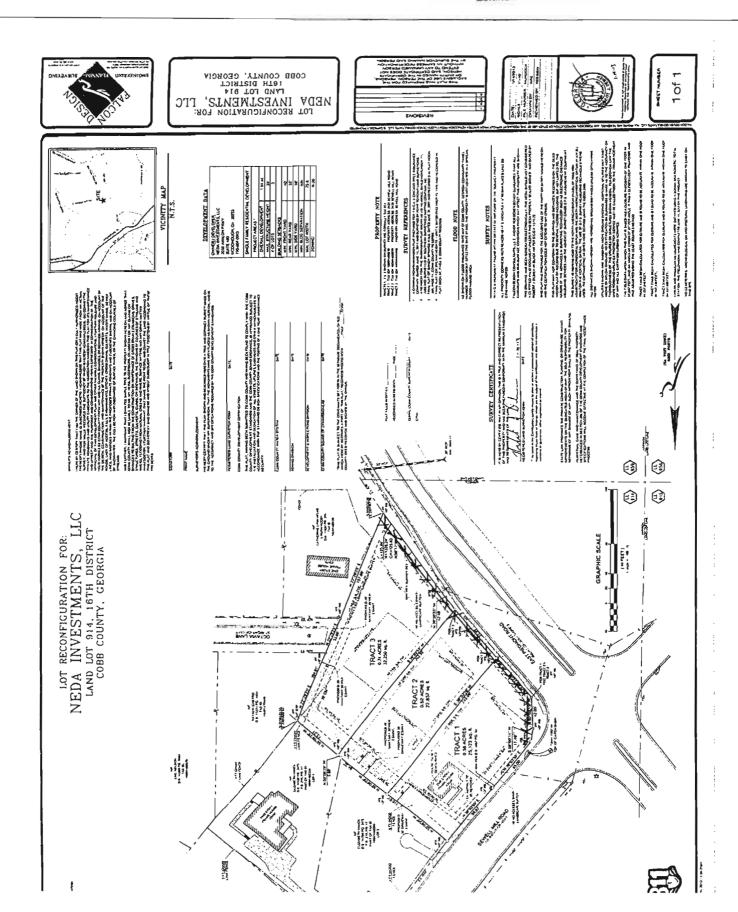

rdinance Section determined that applying the terms of the Cobb County Zoning Ordinance Section determined that applying the terms of the Cobb County Zoning Ordinance Section determined that applying the terms of the Cobb County Zoning Ordinance Section determined that applying the terms of the Cobb County Zoning Ordinance Section determined that applying the terms of the Cobb County | cond electrical on 134-94 stat Zoning Ordinal de created to Sec.134-94 | Topography meter? YES_es that the Coblunce without the by following 4), then leave the comparison of | NONO  County Board of Zo e variance would create the normal terms of his part blank).  | ning Appeals must<br>ate an unnecessary<br>the ordinance (If |

V-101 (2018) DECEIVED AUG 1-6 2018

> COBB CO. COMM. DEV. AGENCY ZONING DIVISION



| <b>APPLICANT:</b>                             | Matthew Reddington                | PETITION No.: V-101 |            |  |
|-----------------------------------------------|-----------------------------------|---------------------|------------|--|
| PHONE:                                        | 770-856-1890                      | DATE OF HEARING:    | 11-14-2018 |  |
| REPRESENTA                                    | TIVE: Matthew Reddington          | PRESENT ZONING:     | R-20       |  |
| PHONE:                                        | 770-856-1890                      | LAND LOT(S):        | 914        |  |
| TITLEHOLDE                                    | R: Matthew Reddington             | DISTRICT:           | 16         |  |
| PROPERTY LO                                   | OCAT