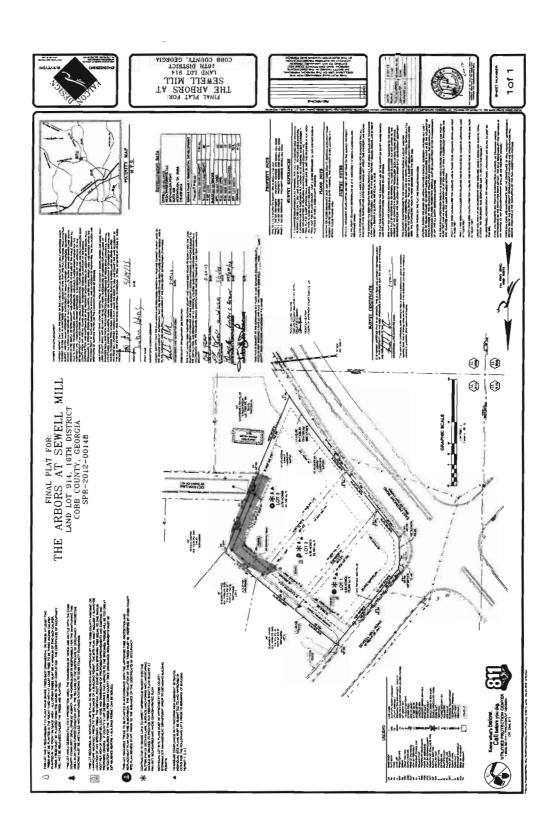

### PRELIMINARY VARIANCE ANALYSIS

**HEARING DATE: November 14, 2018** 

Distributed: September 24, 2018

V-99 (2018)

COBB CO COMW DE CENTRAL DISCON

| <b>APPLICANT:</b>                                                                          | Roshan Patel and Manij Patel       | PETITION No.: V-99 |            |  |
|--------------------------------------------------------------------------------------------|------------------------------------|--------------------|------------|--|
| PHONE:                                                                                     | 678-592-0143                       | DATE OF HEARING:   | 11-14-2018 |  |
| REPRESENTA                                                                                 | TIVE: Rosham Patel                 | PRESENT ZONING:    | R-20       |  |
| PHONE:                                                                                     | 678-592-0143                       | LAND LOT(S):       | 914        |  |
| TITLEHOLDE                                                                                 | R: Manoj B. Patel and Rashon Patel | DISTRICT:          | 16         |  |
| PROPERTY LO                                                                                | OCATION: On the northeast side of  | SIZE OF TRACT:     | 0.78 acres |  |
| East Piedmont Road, south of Sewell Mill Road, and at the western terminus of Octavia Lane |                                    | COMMISSION DISTRI  | CT: 2      |  |
| (2446 Sewell Mi                                                                            | ll Road).                          |                    |            |  |

V-100 (2018)

| <b>APPLICANT:</b>                  | Rashida Mohammadi          | PETITION No.: V-100 |            |  |
|------------------------------------|----------------------------|---------------------|------------|--|
| PHONE:                             | 404-933-2439               | DATE OF HEARING:    | 11-14-2018 |  |
| REPRESENTA'                        | TIVE: Rashida Mohammadi    | PRESENT ZONING:     | R-20       |  |
| PHONE:                             | 404-933-2439               | LAND LOT(S):        | 914        |  |
| TITLEHOLDE                         | R: Rashida Mohammadi       | DISTRICT:           | 16         |  |
| PROPERTY LO                        | On the east corner of East | SIZE OF TRACT:      | 0.53 acres |  |
| Piedmont Road and Sewell Mill Road |                            | COMMISSION DISTRI   | CT: 2      |  |
| (2434 Sewell Mi                    | ll Road).                  |                     |            |  |