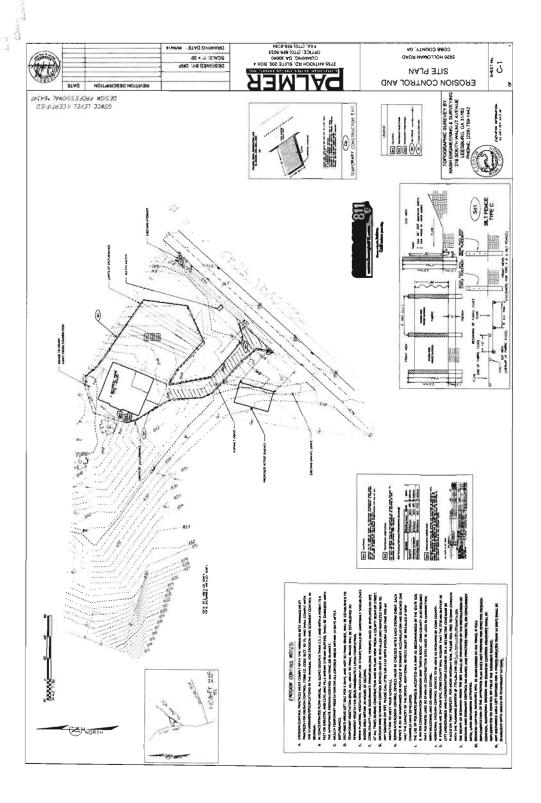

|

# PROPOSED Remodel of Monument Sign

- Existing Cabinet size: 87" x 99"
- Add SpeeDee ID Flat Face: 46-1/2" x 99"
  - Add 2'-7" x 8'-1" Galaxy GS6 EMC
- Paint Base SpeeDee Blue.

## **OPTION 1.**





60 sq ft sign area



## EXISTING MONUMENT / PYLON SIGN



NOTE: All signage is subject to local permitting and/or Landlord restrictions.

## FEDERAL HEATH

/ISUAL COMMUNICATIONS

1500 North Bolton Jacksonville, Texas 75766 (903) 589-2100 Fax (903) 589-2101

Sullding Quality Signage Since 190

(2018) Exhibit

**(1)** 

Job Number 182087

05.04.18

5 or 6

Speet Number: 5 or 6
Desgri Number:
XX182087 Mars Hill Rd\_R5



| <b>APPLICANT:</b>                     | Richard R. Mitacek                    | PETITION No.: V-112 |            |  |  |
|---------------------------------------|---------------------------------------|---------------------|------------|--|--|
| PHONE:                                | 404-780-9007                          | DATE OF HEARING:    | 11-14-2018 |  |  |
| REPRESENTA                            | TIVE: Richard R. Mitacek              | PRESENT ZONING:     | R-30       |  |  |
| PHONE:                                | 404-780-9007                          | LAND LOT(S):        | 106        |  |  |
| TITLEHOLDE                            | R: Richard Mitacek and Jenifer Camery | DISTRICT:           | 18         |  |  |
| PROPERTY LO                           | OCATION: On the we