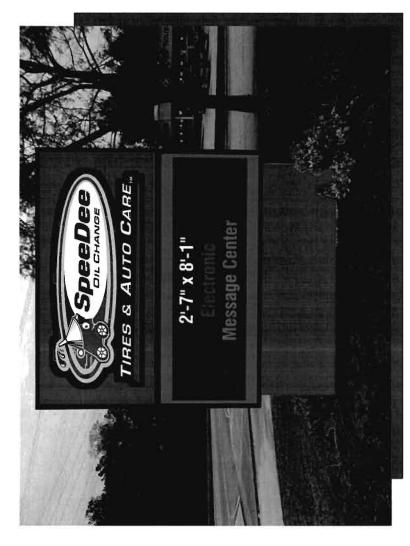

|

# PROPOSED Remodel of Monument Sign

- Existing Cabinet size: 87" x 99"
- Add SpeeDee ID Flat Face: 46-1/2" x 99"
  - Add 2'-7" x 8'-1" Galaxy GS6 EMC
- Paint Base SpeeDee Blue.

## **OPTION 1.**





60 sq ft sign area



## EXISTING MONUMENT / PYLON SIGN



NOTE: All signage is subject to local permitting and/or Landlord restrictions.

## FEDERAL HEATH

/ISUAL COMMUNICATIONS

1500 North Bolton Jacksonville, Texas 75766 (903) 589-2100 Fax (903) 589-2101

Sullding Quality Signage Since 190

(2018) Exhibit

**(1)** 

Job Number 182087

05.04.18

5 or 6

Speet Number: 5 or 6
Desgri Number:
XX182087 Mars Hill Rd\_R5



| <b>APPLICANT:</b>                     | Richard R. Mitacek                    | PETITION No.: V-112 |            |  |  |
|---------------------------------------|---------------------------------------|---------------------|------------|--|--|
| PHONE:                                | 404-780-9007                          | DATE OF HEARING:    | 11-14-2018 |  |  |
| REPRESENTA                            | TIVE: Richard R. Mitace