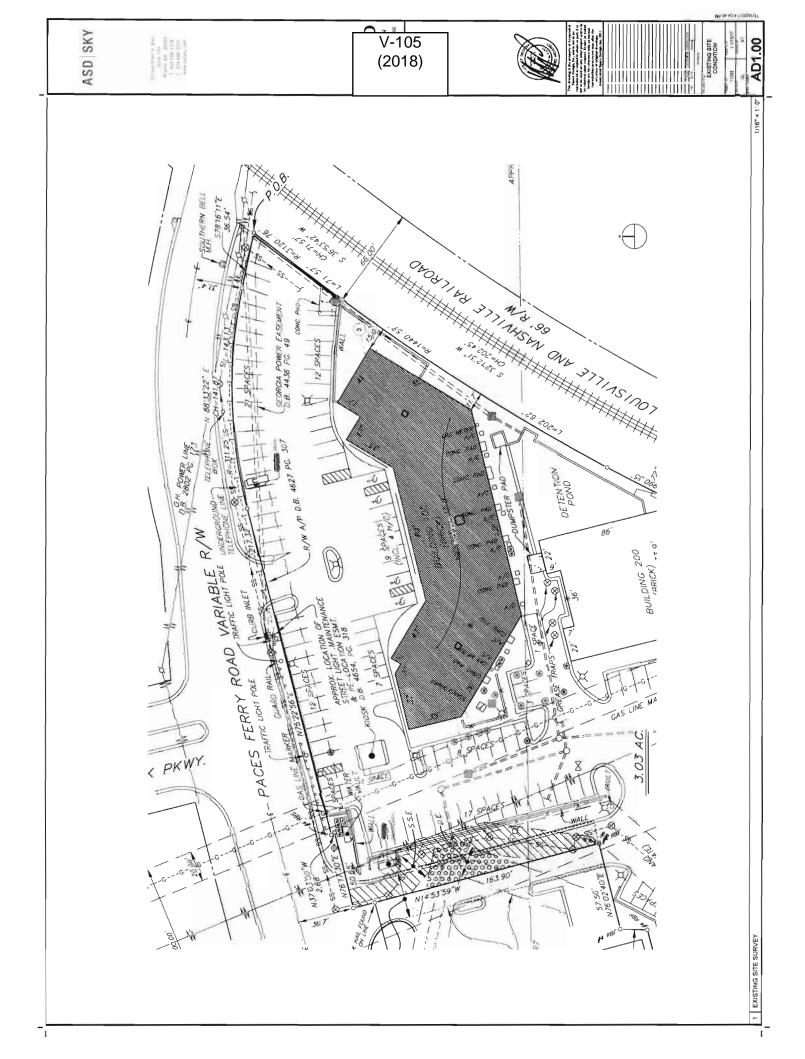

|                                         |



| <b>APPLICANT:</b>                     | Vinings S | tation                     | PETITION No.: V-105 |               |  |
|---------------------------------------|-----------|----------------------------|---------------------|---------------|--|
| PHONE:                                | 770-402-8 | 3532                       | DATE OF HEARING:    | 11-14-2018    |  |
| REPRESENTA                            | TIVE: K   | im Wakefield               | PRESENT ZONING:     | NRC           |  |
| PHONE:                                | 7         | 70-402-8532                | LAND LOT(S):        | 886, 908, 909 |  |
| TITLEHOLDE                            | R: NOR    | O VININGS, LLC             | DISTRICT:           | 17            |  |
| PROPERTY LO                           | CATION:   |