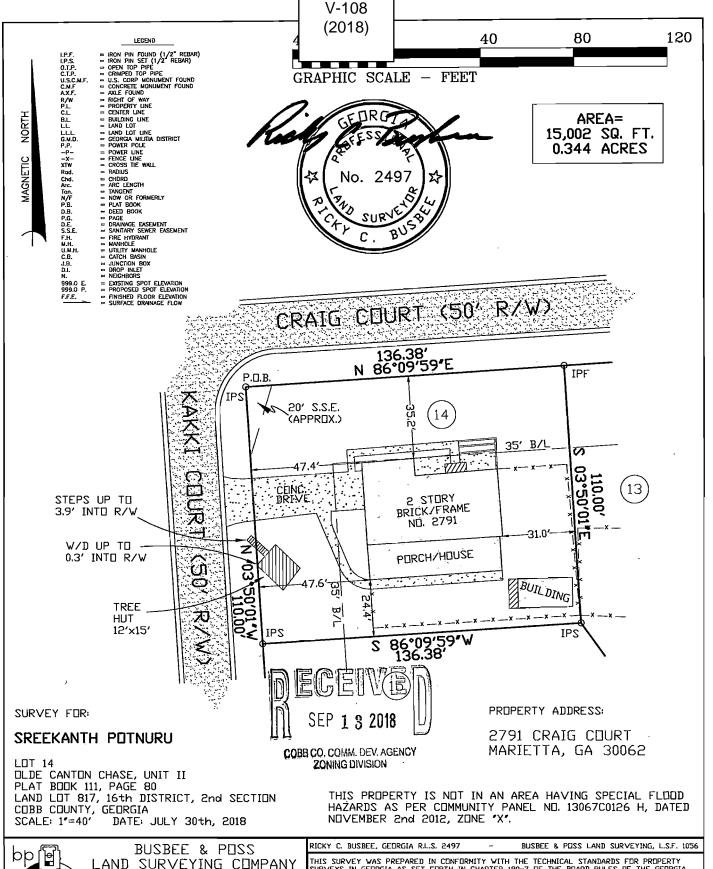

### PRELIMINARY VARIANCE ANALYSIS

**HEARING DATE: November 14, 2018** 

Distributed: September 24, 2018

V-99 (2018)

COBB CO COMW DE CENTRAL DISCON

| <b>APPLICANT:</b>                                                                          | Roshan Patel and Manij Patel       | PETITION No.: V-99 |            |  |
|--------------------------------------------------------------------------------------------|------------------------------------|--------------------|------------|--|
| PHONE:                                                                                     | 678-592-0143                       | DATE OF HEARING:   | 11-14-2018 |  |
| REPRESENTA                                                                                 | TIVE: Rosham Patel                 | PRESENT ZONING:    | R-20       |  |
| PHONE:                                                                                     | 678-592-0143                       | LAND LOT(S):       | 914        |  |
| TITLEHOLDE                                                                                 | R: Manoj B. Patel and Rashon Patel | DISTRICT:          | 16         |  |
| PROPERTY LO                                                                                | OCATION: On the northeast side of  | SIZE OF TRACT:     | 0.78 acres |  |
| East Piedmont Road, south of Sewell Mill Road, and at the western terminus of Octavia Lane |                                    | COMMISSION DISTRI  | CT: 2      |  |
| (2446 Sewell Mi                                                                            | ll Road).                          |                    |            |  |