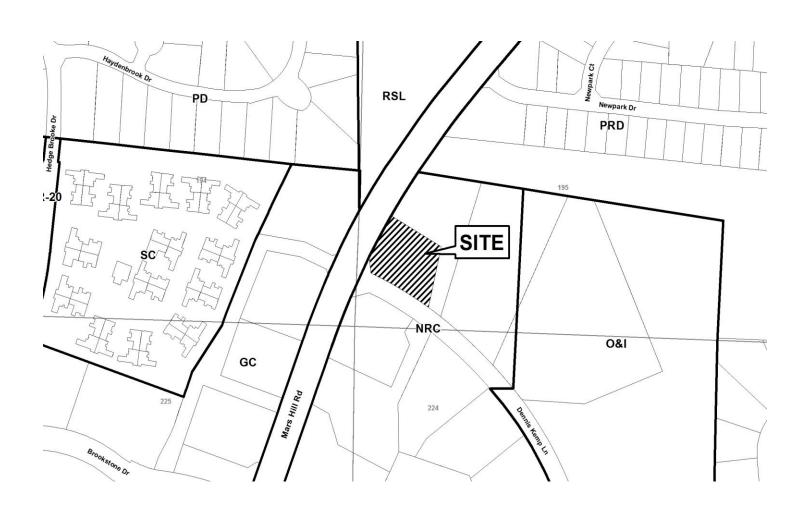

| LAND LOT(S):        | 195        |  |
| TITLEHOLDER: Spirit Master Funding VI, LLC |                                     | DISTRICT:           | 20         |  |
| PROPERTY LO                                | Ocation: On the northeast corner of | SIZE OF TRACT:      | 0.92 acres |  |
| Dennis Kemp Lane and Mars Hill Road        |                                     | COMMISSION DISTRI   | CT: 1      |  |
| (1830 Mars Hill                            | Road).                              |                     |            |  |

TYPE OF VARIANCE: 1) Waive the setback for a freestanding sign from the required 62 feet from the center line of an arterial road right-of-way to 50 feet; and 2) allow an electronic message sign on a lot with less than 200 feet of public road frontage on one road.



#### **Application for Variance** Cobb County (type or print clearly)

| Application No  | V-111    |  |
|-----------------|----------|--|
| Hearing Date: _ | 11-14-18 |  |

| Applicant Speedee E-mail