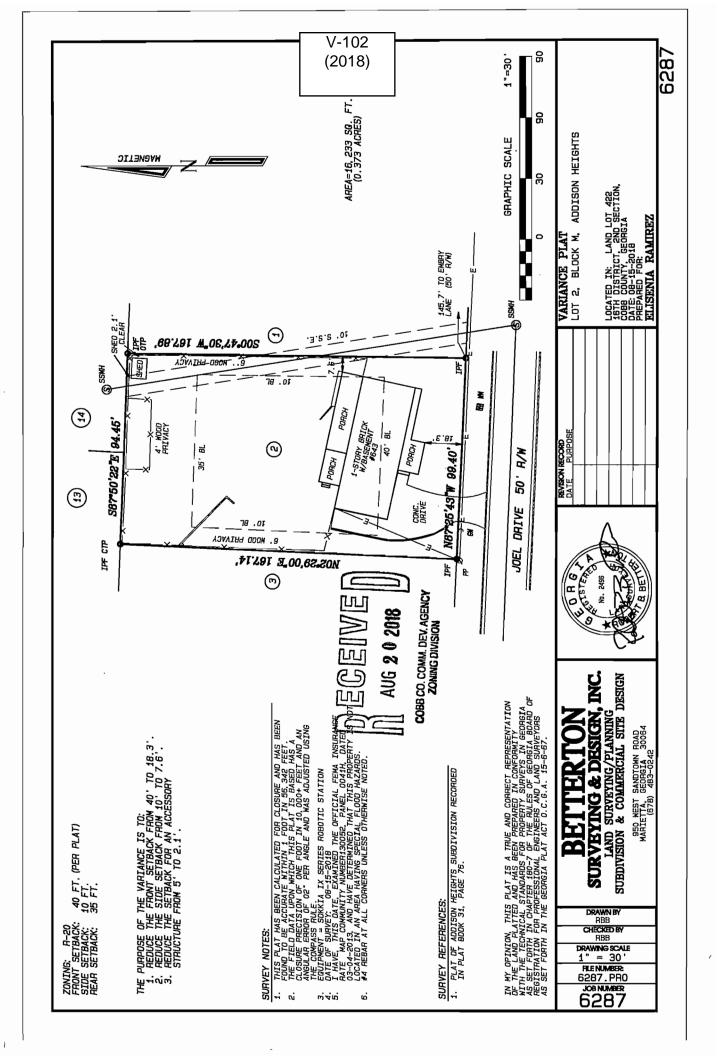

TYPE OF VARIANCE: Waive the maximum height of a fence adjacent to a public road right-of-way and within the required setback in a residential district from the required six (6) feet to eight (8) feet.

**TYPE OF VARIANCE:** Waive the maximum height of a fence adjacent to a public road right-of-way and within the required setback in a residential district from the required six (6) feet to eight (8) feet.