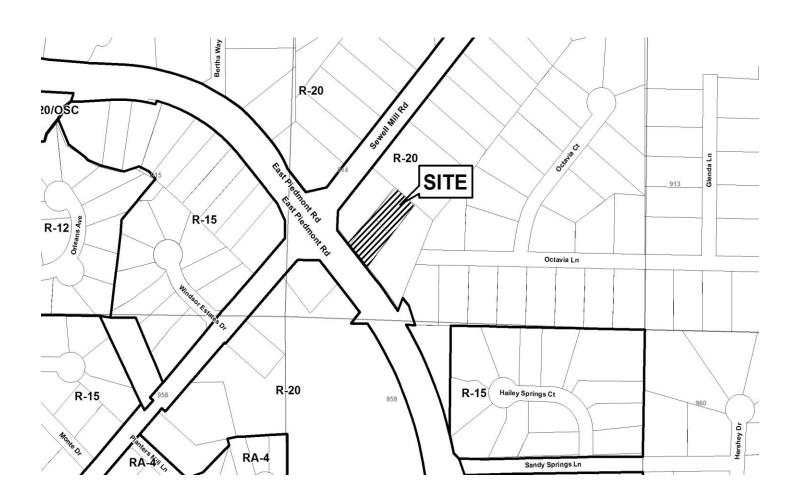

### PRELIMINARY VARIANCE ANALYSIS

**HEARING DATE: November 14, 2018** 

Distributed: September 24, 2018

V-99 (2018)

COBB CO COMW DE CENTRAL DISCON

| <b>APPLICANT:</b>                                                                          | Roshan Patel and Manij Patel       | PETITION No.: V-99 |            |  |
|--------------------------------------------------------------------------------------------|------------------------------------|--------------------|------------|--|
| PHONE:                                                                                     | 678-592-0143                       | DATE OF HEARING:   | 11-14-2018 |  |
| REPRESENTA                                                                                 | TIVE: Rosham Patel                 | PRESENT ZONING:    | R-20       |  |
| PHONE:                                                                                     | 678-592-0143                       | LAND LOT(S):       | 914        |  |
| TITLEHOLDE                                                                                 | R: Manoj B. Patel and Rashon Patel | DISTRICT:          | 16         |  |
| PROPERTY LO                                                                                | OCATION: On the northeast side of  | SIZE OF TRACT:     | 0.78 acres |  |
| East Piedmont Road, south of Sewell Mill Road, and at the western terminus of Octavia Lane |                                    | COMMISSION DISTRI  | CT: 2      |  |
| (2446 Sewell Mi                                                                            | ll Road).                          |                    |            |  |

V-100 (2018)

| <b>APPLICANT:</b>                  | Rashida Mohammadi          | PETITION No.: V-100 |            |  |
|------------------------------------|----------------------------|---------------------|------------|--|
| PHONE:                             | 404-933-2439               | DATE OF HEARING:    | 11-14-2018 |  |
| REPRESENTA'                        | TIVE: Rashida Mohammadi    | PRESENT ZONING:     | R-20       |  |
| PHONE:                             | 404-933-2439               | LAND LOT(S):        | 914        |  |
| TITLEHOLDE                         | R: Rashida Mohammadi       | DISTRICT:           | 16         |  |
| PROPERTY LO                        | On the east corner of East | SIZE OF TRACT:      | 0.53 acres |  |
| Piedmont Road and Sewell Mill Road |                            | COMMISSION DISTRI   | CT: 2      |  |
| (2434 Sewell Mi                    | ll Road).                  |                     |            |  |