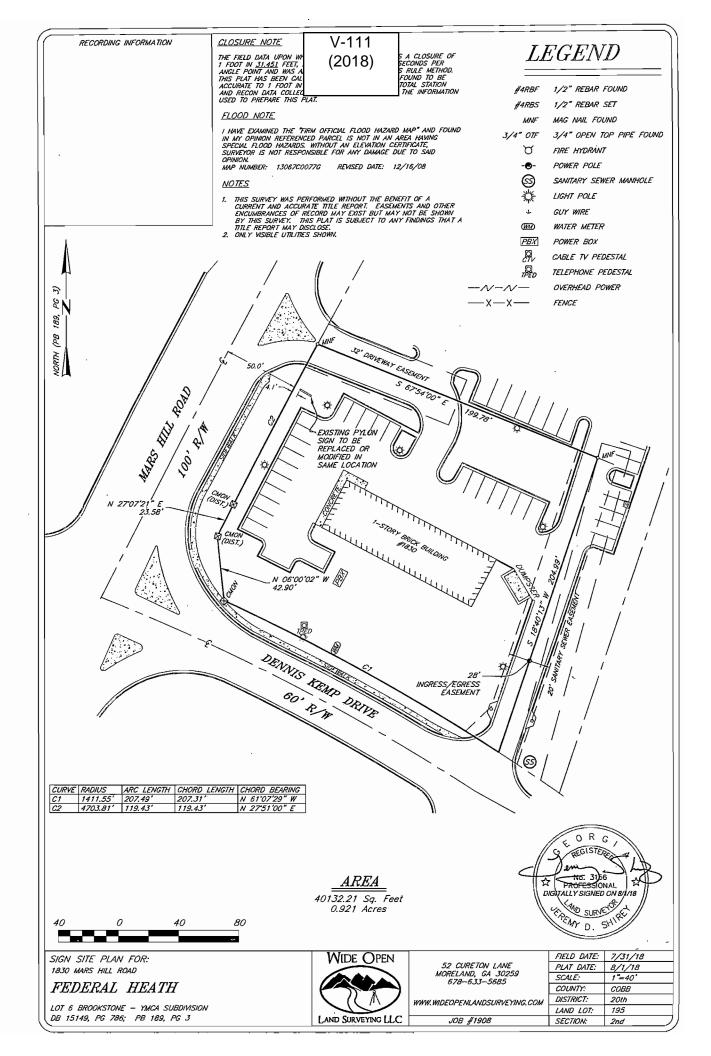

|
| List type of variance requested: Waive the rear Sethack for an exterior lot from the required 40 to 20 for an addition on the lover level. This addition is to enclose the lower level.                                                                                                                                                                                                                              |

Revised: November 18, 2015



| APPLICANT: Speedee                         |                                     | PETITION No.: V-111 |            |  |
|--------------------------------------------|-------------------------------------|---------------------|------------|--|
| PHONE:                                     | 404-983-5851                        | DATE OF HEARING:    | 11-14-2018 |  |
| REPRESENTATIVE: Danny Lankford             |                                     | PRESENT ZONING: NRC |            |  |
| PHONE:                                     | 404-983-5851                        | LAND LOT(S):        | 195        |  |
| TITLEHOLDER: Spirit Master Funding VI, LLC |                                     | DISTRICT:           | 20         |  |
| PROPERTY LO                                | Ocation: On t