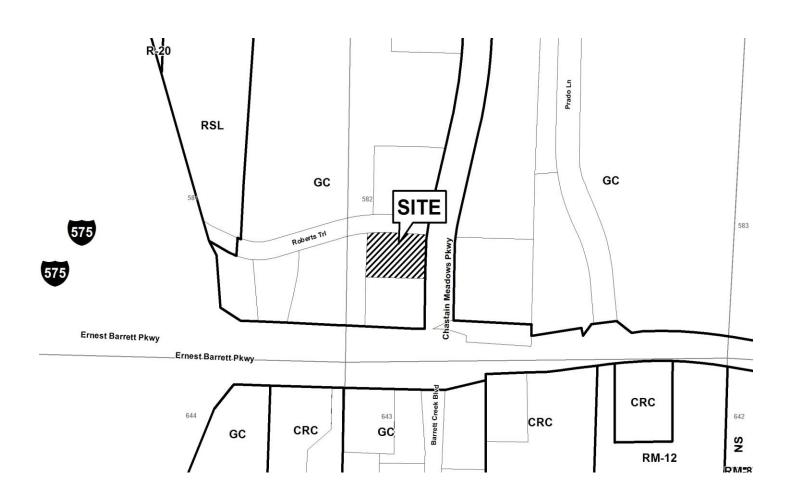

### PRELIMINARY VARIANCE ANALYSIS

**HEARING DATE: November 14, 2018** 

Distributed: September 24, 2018

V-99 (2018)

COBB CO COMW DE CENTRAL DISCON

| <b>APPLICANT:</b>                                                                          | Roshan Patel and Manij Patel       | PETITION No.: V-99 |            |  |
|--------------------------------------------------------------------------------------------|------------------------------------|--------------------|------------|--|
| PHONE:                                                                                     | 678-592-0143                       | DATE OF HEARING:   | 11-14-2018 |  |
| REPRESENTA                                                                                 | TIVE: Rosham Patel                 | PRESENT ZONING:    | R-20       |  |
| PHONE:                                                                                     | 678-592-0143                       | LAND LOT(S):       | 914        |  |
| TITLEHOLDE                                                                                 | R: Manoj B. Patel and Rashon Patel | DISTRICT:          | 16         |  |
| PROPERTY LO                                                                                | OCATION: On the northeast side of  | SIZE OF TRACT:     | 0.78 acres |  |
| East Piedmont Road, south of Sewell Mill Road, and at the western terminus of Octavia Lane |                                    | COMMISSION DISTRI  | CT: 2      |  |
| (2446 Sewell Mi                                                                            | ll Road).                          |                    |            |  |