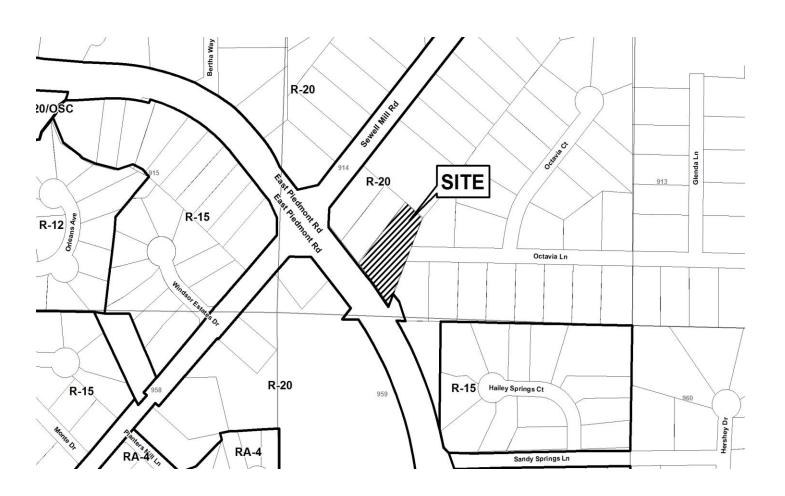

### PRELIMINARY VARIANCE ANALYSIS

**HEARING DATE: November 14, 2018** 

Distributed: September 24, 2018

V-99 (2018)

COBB CO COMW DE CENTRAL DISCON

| <b>APPLICANT:</b>                                                                          | Roshan Patel and Manij Patel       | PETITION No.: V-99 |            |  |
|--------------------------------------------------------------------------------------------|------------------------------------|--------------------|------------|--|
| PHONE:                                                                                     | 678-592-0143                       | DATE OF HEARING:   | 11-14-2018 |  |
| REPRESENTA                                                                                 | TIVE: Rosham Patel                 | PRESENT ZONING:    | R-20       |  |
| PHONE:                                                                                     | 678-592-0143                       | LAND LOT(S):       | 914        |  |
| TITLEHOLDE                                                                                 | R: Manoj B. Patel and Rashon Patel | DISTRICT:          | 16         |  |
| PROPERTY LO                                                                                | OCATION: On the northeast side of  | SIZE OF TRACT:     | 0.78 acres |  |
| East Piedmont Road, south of Sewell Mill Road, and at the western terminus of Octavia Lane |                                    | COMMISSION DISTRI  | CT: 2      |  |
| (2446 Sewell Mi                                                                            | ll Road).                          |                    |            |  |

V-100 (2018)

| <b>APPLICANT:</b>                  | Rashida Mohammadi          | PETITION No.: V-100 |            |  |
|------------------------------------|----------------------------|---------------------|------------|--|
| PHONE:                             | 404-933-2439               | DATE OF HEARING:    | 11-14-2018 |  |
| REPRESENTA'                        | TIVE: Rashida Mohammadi    | PRESENT ZONING:     | R-20       |  |
| PHONE:                             | 404-933-2439               | LAND LOT(S):        | 914        |  |
| TITLEHOLDE                         | R: Rashida Mohammadi       | DISTRICT:           | 16         |  |
| PROPERTY LO                        | On the east corner of East | SIZE OF TRACT:      | 0.53 acres |  |
| Piedmont Road and Sewell Mill Road |                            | COMMISSION DISTRI   | CT: 2      |  |
| (2434 Sewell Mi                    | ll Road).                  |                     |            |  |