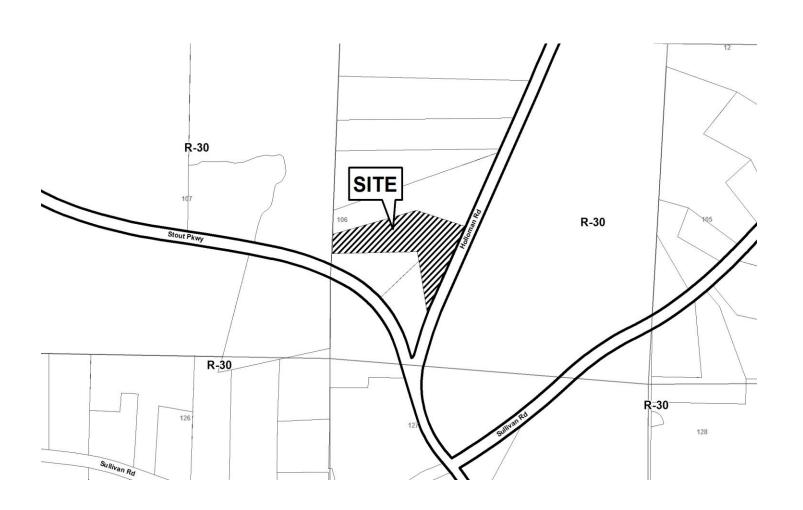

### PRELIMINARY VARIANCE ANALYSIS

**HEARING DATE: November 14, 2018** 

Distributed: September 24, 2018

V-99 (2018)

COBB CO COMW DE CENTRAL DISCON

| <b>APPLICANT:</b>                                                                          | Roshan Patel and Manij Patel       | PETITION No.: V-99 |            |  |
|--------------------------------------------------------------------------------------------|------------------------------------|--------------------|------------|--|
| PHONE:                                                                                     | 678-592-0143                       | DATE OF HEARING:   | 11-14-2018 |  |
| REPRESENTA                                                                                 | TIVE: Rosham Patel                 | PRESENT ZONING:    | R-20       |  |
| PHONE:                                                                                     | 678-592-0143                       | LAND LOT(S):       | 914        |  |
| TITLEHOLDE                                                                                 | R: Manoj B. Patel and Rashon Patel | DISTRICT:          | 16         |  |
| PROPERTY LO                                                                                | OCATION: On the northeast side of  | SIZE OF TRACT:     | 0.78 acres |  |
| East Piedmont Road, south of Sewell Mill Road, and at the western terminus of Octavia Lane |                                    | COMMISSION DISTRI  | CT: 2      |  |
| (2446 Sewell Mi                                                                            | ll Road).                          |                    |            |  |