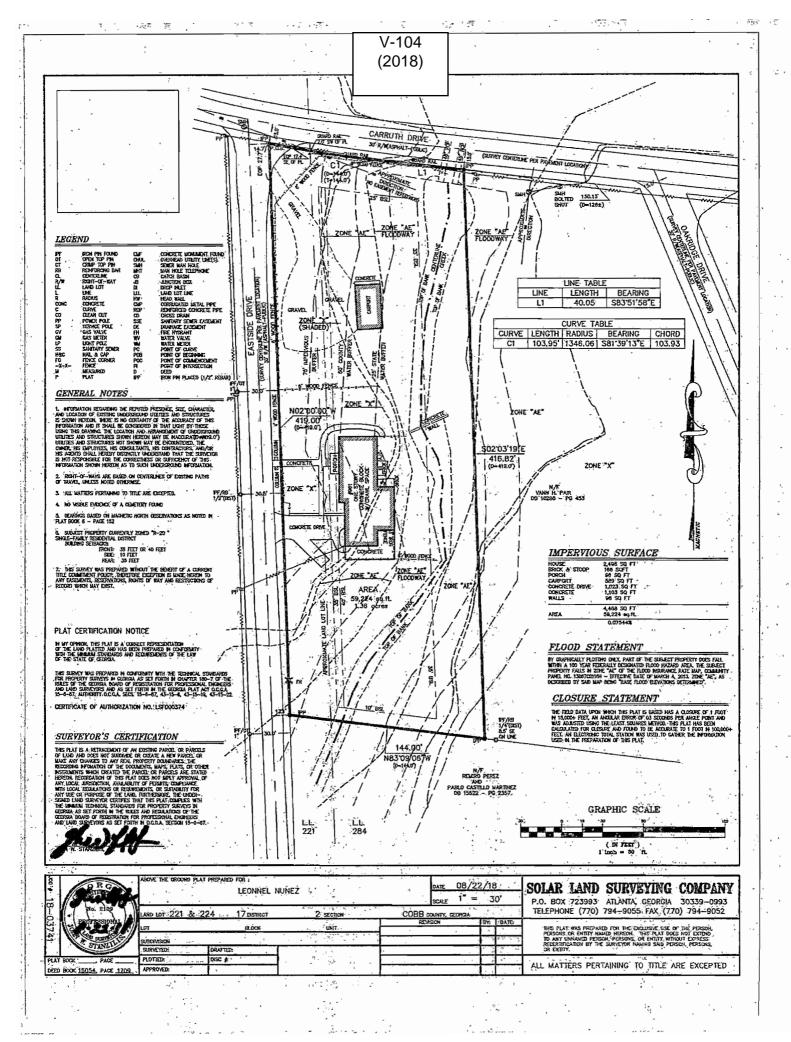

pool in                                                           |                   | 5.55 51 alo prop          | and a many and a many said.             |             |
|                                                                                                      |                   |                           |                                         |             |
|                                                                                                      |                   |                           | <del></del>                             |             |
| Revised: 03-23-2016                                                                                  |                   |                           |                                         |             |



| <b>APPLICANT:</b>                | Leonel Nu | nez                        | PETITION No.: V-10 | )4         |
|----------------------------------|-----------|----------------------------|--------------------|------------|
| PHONE:                           | 678-330-7 | 708                        | DATE OF HEARING:   | 11-14-2018 |
| REPRESENTA                       | TIVE: Le  | onel Nunez                 | PRESENT ZONING:    | R-20       |
| PHONE:                           | 67        | 8-330-7708                 | LAND LOT(S):       | 221, 284   |
| TITLEHOLDE                       | R: Leonn  | el F. Nunez                | DISTRICT:          | 17         |
| PROPERTY LO                      | OCATION:  | On the southeast corner of | SIZE OF TRACT:     | 1.36 acres |
| Carruth Driv