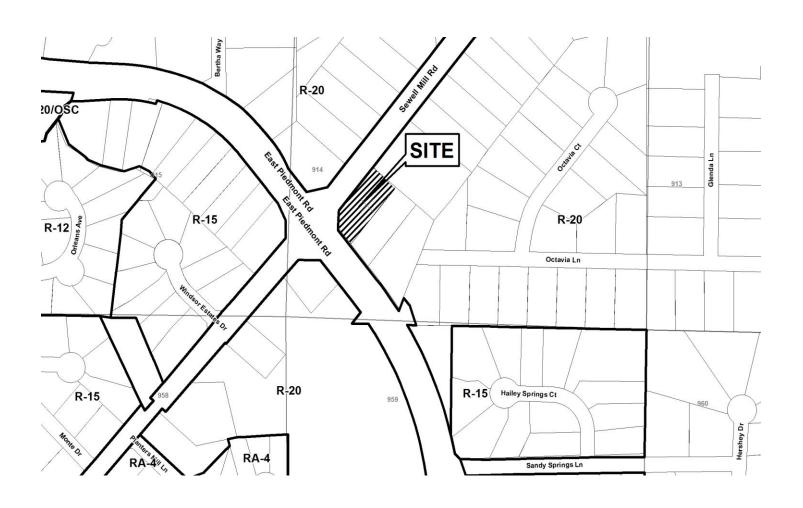

### PRELIMINARY VARIANCE ANALYSIS

**HEARING DATE: November 14, 2018** 

Distributed: September 24, 2018

V-99 (2018)

COBB CO COMW DE CENTRAL DISCON

| <b>APPLICANT:</b>                                                                          | Roshan Patel and Manij Patel       | PETITION No.: V-99 |            |  |
|--------------------------------------------------------------------------------------------|------------------------------------|--------------------|------------|--|
| PHONE:                                                                                     | 678-592-0143                       | DATE OF HEARING:   | 11-14-2018 |  |
| REPRESENTA                                                                                 | TIVE: Rosham Patel                 | PRESENT ZONING:    | R-20       |  |
| PHONE:                                                                                     | 678-592-0143                       | LAND LOT(S):       | 914        |  |
| TITLEHOLDE                                                                                 | R: Manoj B. Patel and Rashon Patel | DISTRICT:          | 16         |  |
| PROPERTY LO                                                                                | OCATION: On the northeast side of  | SIZE OF TRACT:     | 0.78 acres |  |
| East Piedmont Road, south of Sewell Mill Road, and at the western terminus of Octavia Lane |                                    | COMMISSION DISTRI  | CT: 2      |  |
| (2446 Sewell Mi                                                                            | ll Road).                          |                    |            |  |

V-100 (2018)

| <b>APPLICANT:</b>                  | Rashida Mohammadi          | PETITION No.: V-100 |            |  |
|------------------------------------|----------------------------|---------------------|------------|--|
| PHONE:                             | 404-933-2439               | DATE OF HEARING:    | 11-14-2018 |  |
| REPRESENTA'                        | TIVE: Rashida Mohammadi    | PRESENT ZONING:     | R-20       |  |
| PHONE:                             | 404-933-2439               | LAND LOT(S):        | 914        |  |
| TITLEHOLDE                         | R: Rashida Mohammadi       | DISTRICT:           | 16         |  |
| PROPERTY LO                        | On the east corner of East | SIZE OF TRACT:      | 0.53 acres |  |
| Piedmont Road and Sewell Mill Road |                            | COMMISSION DISTRI   | CT: 2      |  |
| (2434 Sewell Mi                    | ll Road).                  |                     |            |  |