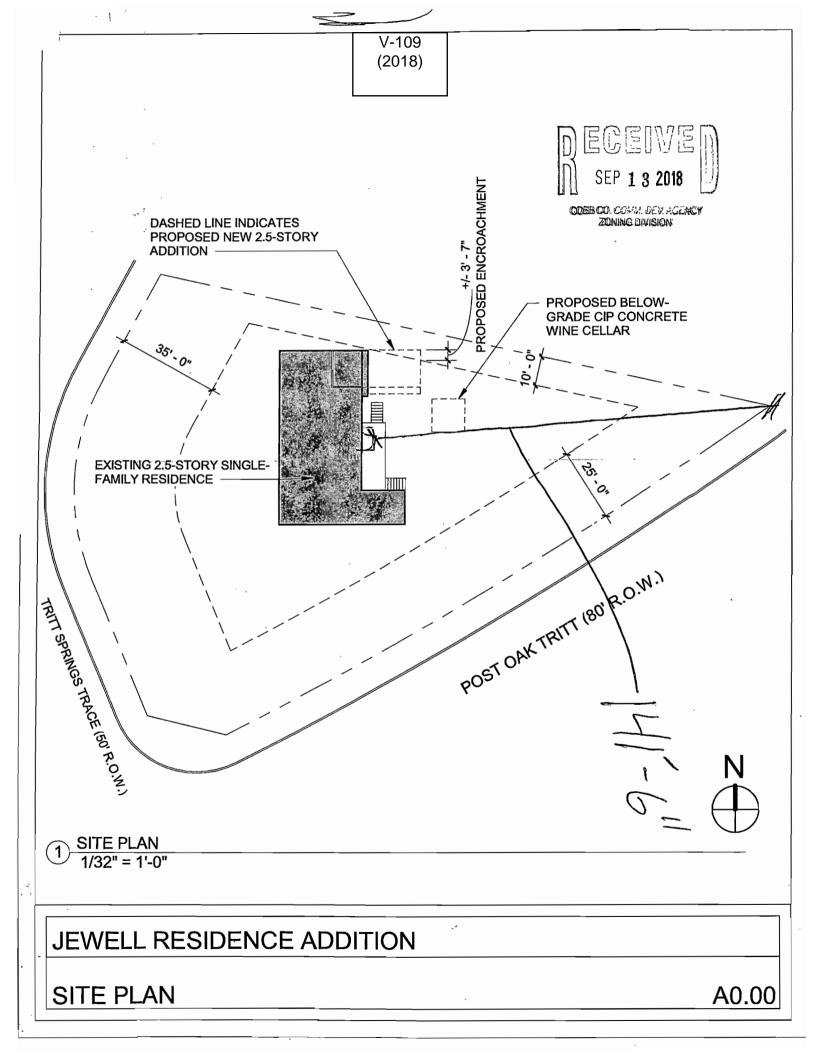

### PRELIMINARY VARIANCE ANALYSIS

**HEARING DATE: November 14, 2018** 

Distributed: September 24, 2018

V-99 (2018)

COBB CO COMW DE CENTRAL DISCON

| <b>APPLICANT:</b>                                                                          | Roshan Patel and Manij Patel       | PETITION No.: V-99 |            |  |
|--------------------------------------------------------------------------------------------|------------------------------------|--------------------|------------|--|
| PHONE:                                                                                     | 678-592-0143                       | DATE OF HEARING:   | 11-14-2018 |  |
| REPRESENTA                                                                                 | TIVE: Rosham Patel                 | PRESENT ZONING:    | R-20       |  |
| PHONE:                                                                                     | 678-592-0143                       | LAND LOT(S):       | 914        |  |
| TITLEHOLDE                                                                                 | R: Manoj B. Patel and Rashon Patel | DISTRICT:          | 16         |  |
| PROPERTY LO                                                                                | OCATION: On the northeast side of  | SIZE OF TRACT:     | 0.78 acres |  |
| East Piedmont Road, south of Sewell Mill Road, and at the western terminus of Octavia Lane |                                    | COMMISSION DISTRI  | CT: 2      |  |
| (2446 Sewell Mi                                                                            | ll Road).                          |                    |            |  |