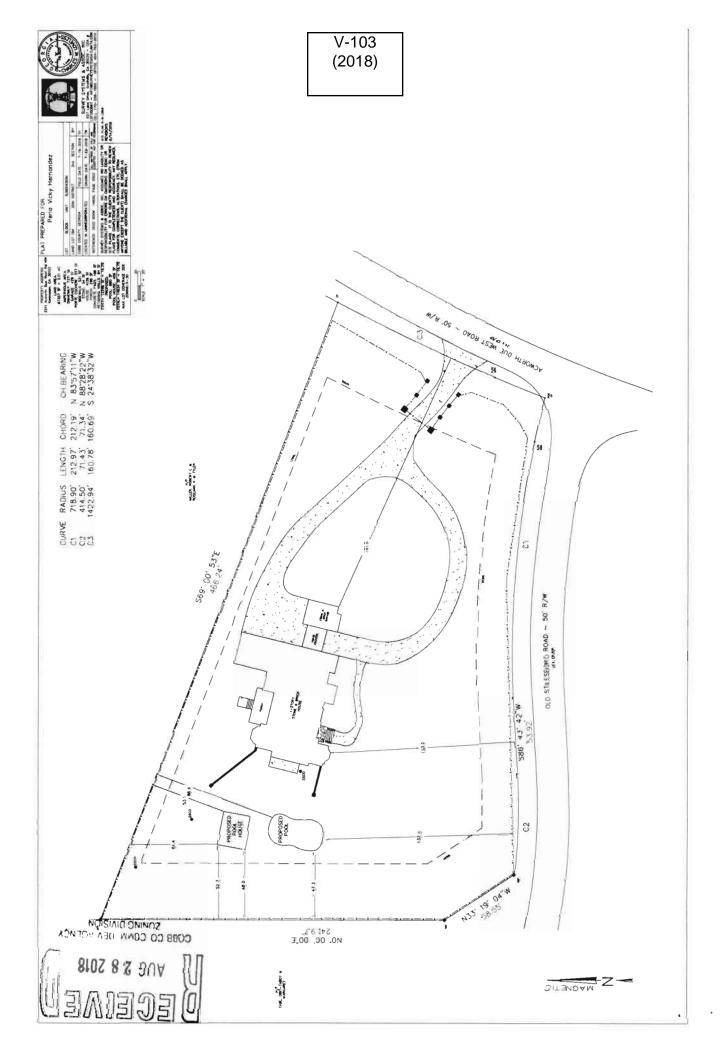

|                                                                    | 3'                                      |



| <b>APPLICANT:</b>                             | Perla H | Iernadez                   | PETITION No.: V-10 | 03         |
|-----------------------------------------------|---------|----------------------------|--------------------|------------|
| PHONE:                                        | 770-55  | 8-7895                     | DATE OF HEARING:   | 11-14-2018 |
| REPRESENTA                                    | TIVE:   | Shanna Highsmith           | PRESENT ZONING:    | R-30       |
| PHONE:                                        |         | 770-558-7895               | LAND LOT(S):       | 184        |
| TITLEHOLDER: Perla V. Hernandez               |         | DISTRICT:                  | 20                 |            |
| PROPERTY LO                                   | CATIO   |