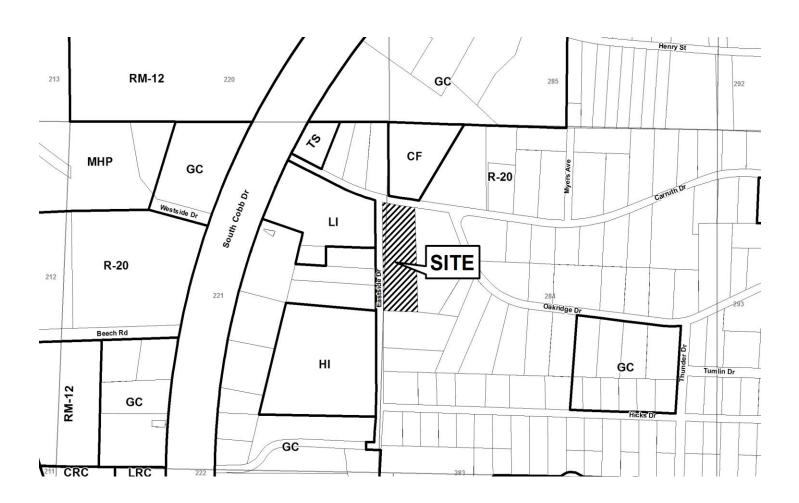

| R: Leonn  | el F. Nunez                | DISTRICT:          | 17         |
| PROPERTY LO                      | OCATION:  | On the southeast corner of | SIZE OF TRACT:     | 1.36 acres |
| Carruth Drive and Eastside Drive |           | COMMISSION DISTRI          | ICT: 3             |            |
| (961 Eastside Dr                 | ive).     |                            |                    |            |

TYPE OF VARIANCE: 1) Allow an accessory structure (approximately 396 square foot carport) to the side of the principal building; 2) allow an accessory structure (approximately 396 square foot carport) to be located closer to the side street right-of-way line than the principal building; and 3) allow parking and maneuvering of vehicles on a non-hardened and treated surface (gravel).



| 1. 12.   | DECENVED Applie