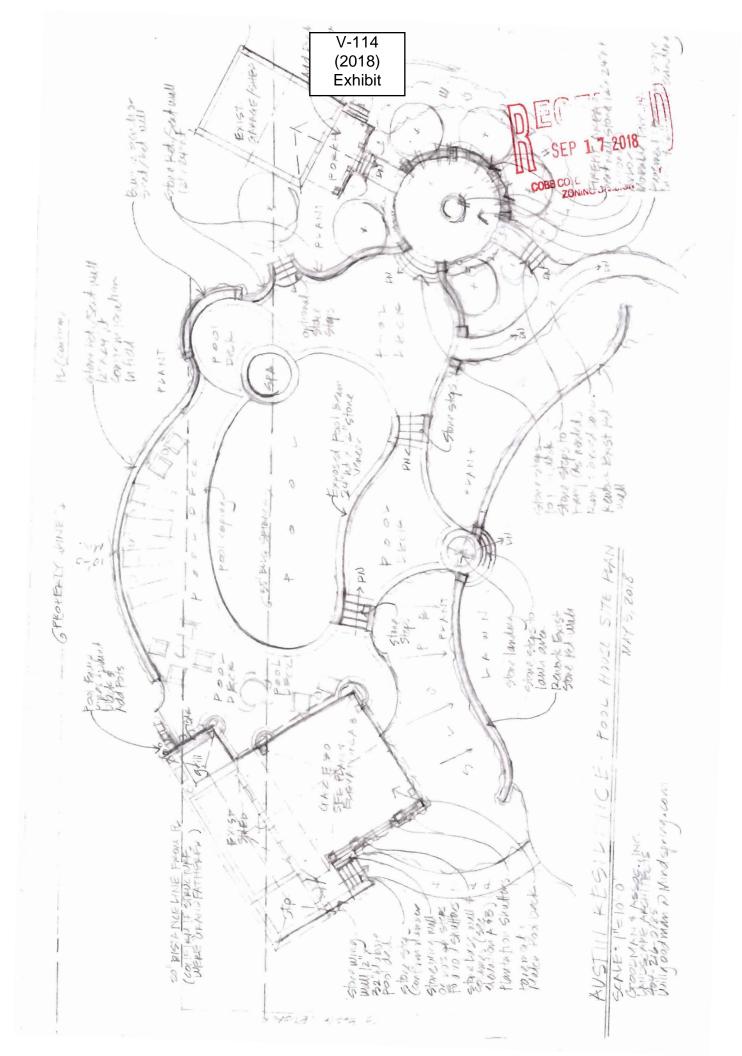

### PRELIMINARY VARIANCE ANALYSIS

**HEARING DATE: November 14, 2018** 

Distributed: September 24, 2018

V-99 (2018)

COBB CO COMW DE CENTRAL DISCON

| <b>APPLICANT:</b>                                                                          | Roshan Patel and Manij Patel       | PETITION No.: V-99 |            |  |
|--------------------------------------------------------------------------------------------|------------------------------------|--------------------|------------|--|
| PHONE:                                                                                     | 678-592-0143                       | DATE OF HEARING:   | 11-14-2018 |  |
| REPRESENTA                                                                                 | TIVE: Rosham Patel                 | PRESENT ZONING:    | R-20       |  |
| PHONE:                                                                                     | 678-592-0143                       | LAND LOT(S):       | 914        |  |
| TITLEHOLDE                                                                                 | R: Manoj B. Patel and Rashon Patel | DISTRICT:          | 16         |  |
| PROPERTY LO                                                                                | OCATION: On the northeast side of  | SIZE OF TRACT:     | 0.78 acres |  |
| East Piedmont Road, south of Sewell Mill Road, and at the western terminus of Octavia Lane |                                    | COMMISSION DISTRI  | CT: 2      |  |
| (2446 Sewell Mi                                                                            | ll Road).                          |                    |            |  |