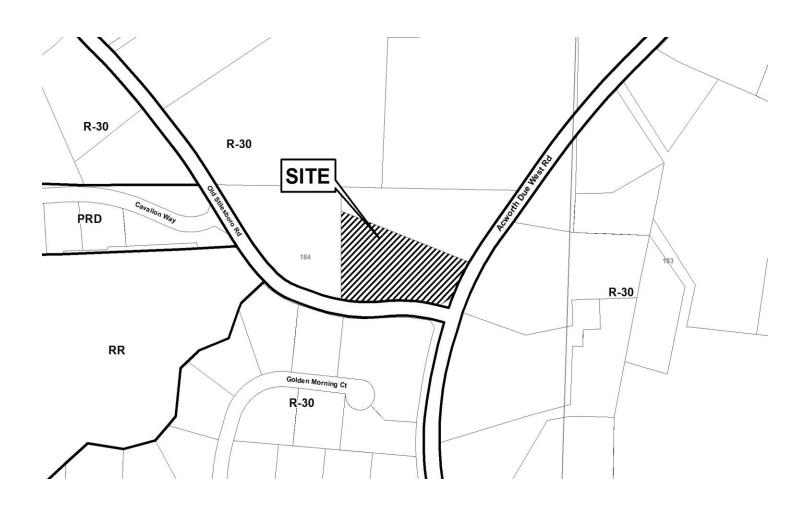

| 770-558-7895               | LAND LOT(S):       | 184        |
| TITLEHOLDER: Perla V. Hernandez               |         | DISTRICT:                  | 20                 |            |
| PROPERTY LO                                   | CATIO   | On the northwest corner of | SIZE OF TRACT:     | 2.01 acres |
| Old Stilesboro Road and Acworth Due West Road |         |                            | COMMISSION DISTRI  | CT: 1      |
| (2211 Acworth D                               | ue West | Road).                     |                    |            |

TYPE OF VARIANCE: 1) Allow an accessory structure (proposed pool) to the side of the principal buliding; and 2) allow an accessory structure (proposed approximately 456 square foot pool house) to the side of the principal building.



Application for Variance

Cobb County
(type or print clearly)

Application No. 403 - Hearing Date of Co Copy (14/1-8)

| $\wedge$ / $ii$ /                                                                                    |                   |                           |                                         |             |
|------------------------------------------------------------------------------------------------------|-------------------|---------------------------|-----------------------------------------|-------------|
| Applicant Perla Hennadez                                                                             | Phone # _         | 770-558-7895              | E-mail expediting@surveysatlanta        | com         |
| Shanna Highsmith