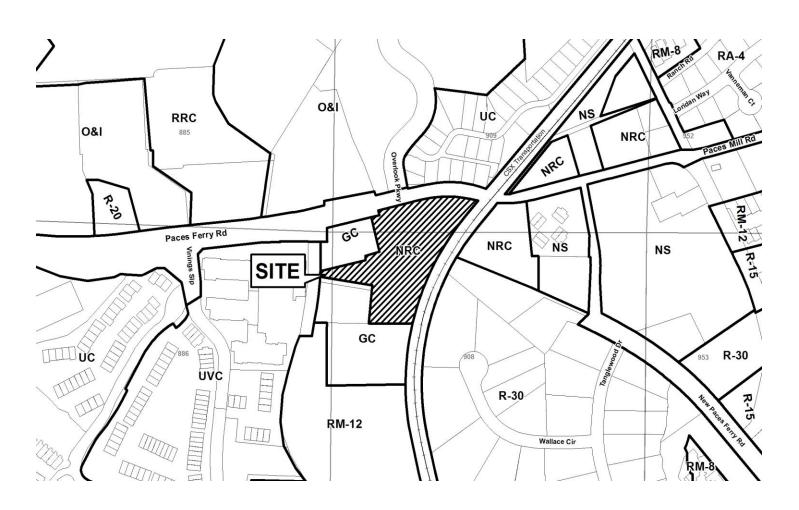

| NRC           |  |
| PHONE:                                | 7         | 70-402-8532                | LAND LOT(S):        | 886, 908, 909 |  |
| TITLEHOLDE                            | R: NOR    | O VININGS, LLC             | DISTRICT:           | 17            |  |
| PROPERTY LO                           | CATION:   | On the southeast corner of | SIZE OF TRACT:      | 3.09 acres    |  |
| Twin Lakes Drive and Paces Ferry Road |           | COMMISSION DISTRI          | ICT: 2              |               |  |
| (2810 Paces Ferr                      | y Road).  |                            |                     |               |  |

TYPE OF VARIANCE: Waive the setback for a freestanding sign from the required 62 feet from the center line of an arterial road right-of-way to 50 feet.



Application for Variance

|                                                                                                                                                                                                                               | 3///Conn Co                                                                                                                       | Juniy                                                                               |                                                                                                                 | 1/105                                                                                    |
|--------------------------------------------------------------------------------------------------------------------------