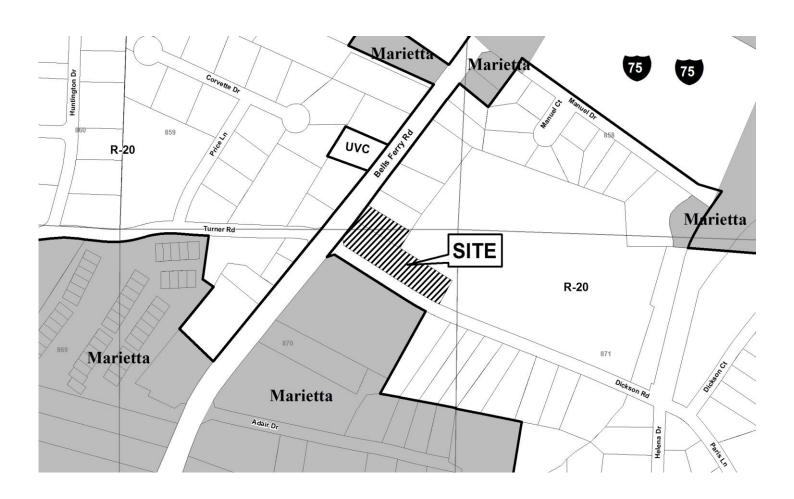

Filepath
V:IDS Graphics/Drawings
And Photos/IV/nings
Station - Atlanta,
GAl-Pretimhary
VS Secondary Pylon v2

Concept
Pretminary
Production

Footer Detail

N

| <b>APPLICANT:</b> | Billy L. Cain                  | PETITION No.: V-106 |            |
|-------------------|--------------------------------|---------------------|------------|
| PHONE:            | 770-428-5281                   | DATE OF HEARING:    | 11-14-2018 |
| REPRESENTA        | TIVE: Billy L. Cain            | PRESENT ZONING:     | R-20       |
| PHONE:            | 770-428-5281                   | LAND LOT(S):        | 859, 870   |
| TITLEHOLDE        | R: Billy L. Cain               | DISTRICT:           | 16         |
| PROPERTY LO       | Ocation: On the east corner of | SIZE OF TRACT:      | 1.54 acres |
| Bells Ferry Road  | and Dickson Road               | COMMISSION DISTRI   | ICT: 3     |
| (11 Dickson Roa   | d).                            |                     |            |

TYPE OF VARIANCE: 1) Waive the major side setback on Tract 1 from the required 25 feet to 23 feet (existing); 2) waive the side setback for an accessory structure under 650 square feet (214 square foot portable building) from the required 10 feet to one (1) foot adjacent to the east property line on Tract 1; 3) allow parking and/or maneuvering of vehicles on a non-hardened or treated surface (gravel, existing) on Tract 1; 4) waive the rear setback on Tract 2 from the required 35 feet to 32 feet (existing); and 5) waive the side setback for an accessory structure under 650 square feet (165 square foot portable building) from the required 10 feet to seven (7) feet adjacent to the west property line on Tract 2.