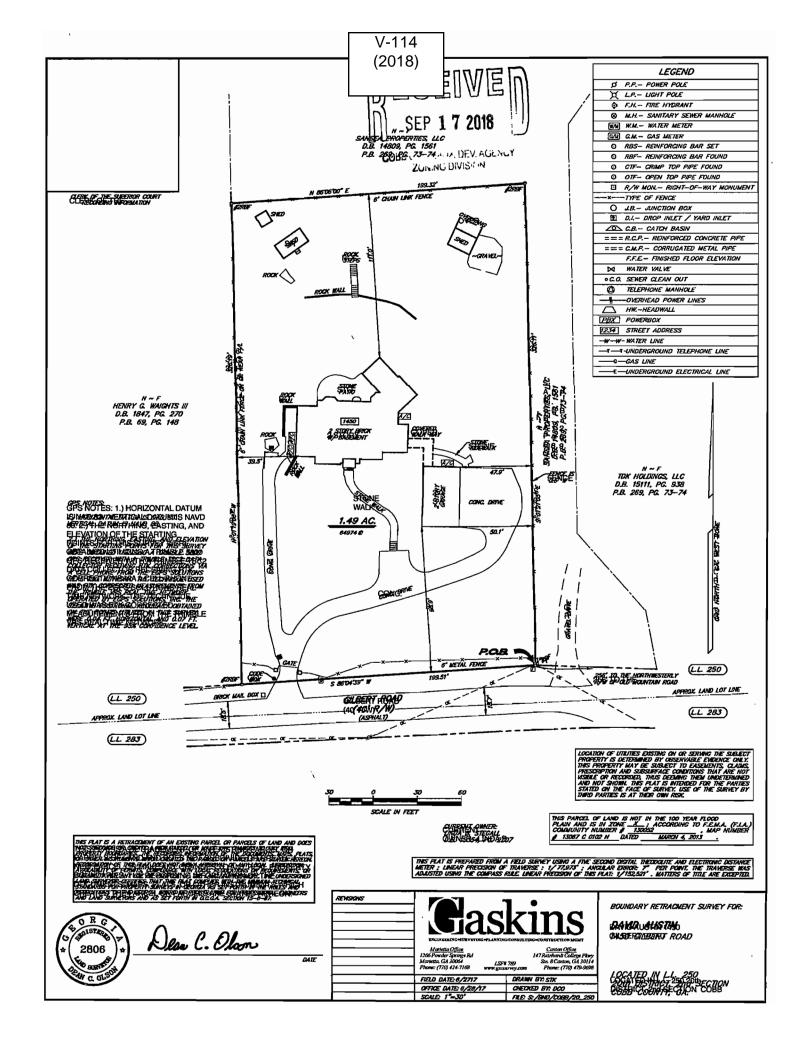

### PRELIMINARY VARIANCE ANALYSIS

**HEARING DATE: November 14, 2018** 

Distributed: September 24, 2018

V-99 (2018)

COBB CO COMW DE CENTRAL DISCON

| <b>APPLICANT:</b>                                                                          | Roshan Patel and Manij Patel       | PETITION No.: V-99 |            |  |
|--------------------------------------------------------------------------------------------|------------------------------------|--------------------|------------|--|
| PHONE:                                                                                     | 678-592-0143                       | DATE OF HEARING:   | 11-14-2018 |  |
| REPRESENTA                                                                                 | TIVE: Rosham Patel                 | PRESENT ZONING:    | R-20       |  |
| PHONE:                                                                                     | 678-592-0143                       | LAND LOT(S):       | 914        |  |
| TITLEHOLDE                                                                                 | R: Manoj B. Patel and Rashon Patel | DISTRICT:          | 16         |  |
| PROPERTY LO                                                                                | OCATION: On the northeast side of  | SIZE OF TRACT:     | 0.78 acres |  |
| East Piedmont Road, south of Sewell Mill Road, and at the western terminus of Octavia Lane |                                    | COMMISSION DISTRI  | CT: 2      |  |
| (2446 Sewell Mi                                                                            | ll Road).                          |                    |            |  |