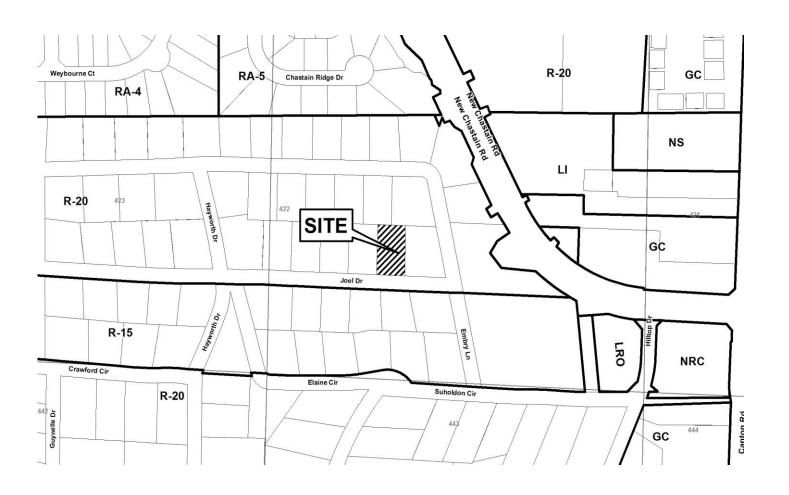

### PRELIMINARY VARIANCE ANALYSIS

**HEARING DATE: November 14, 2018** 

Distributed: September 24, 2018

V-99 (2018)

COBB CO COMW DE CENTRAL DISCON

| <b>APPLICANT:</b>                                                                          | Roshan Patel and Manij Patel       | PETITION No.: V-99 |            |  |
|--------------------------------------------------------------------------------------------|------------------------------------|--------------------|------------|--|
| PHONE:                                                                                     | 678-592-0143                       | DATE OF HEARING:   | 11-14-2018 |  |
| REPRESENTA                                                                                 | TIVE: Rosham Patel                 | PRESENT ZONING:    | R-20       |  |
| PHONE:                                                                                     | 678-592-0143                       | LAND LOT(S):       | 914        |  |
| TITLEHOLDE                                                                                 | R: Manoj B. Patel and Rashon Patel | DISTRICT:          | 16         |  |
| PROPERTY LO                                                                                | OCATION: On the northeast side of  | SIZE OF TRACT:     | 0.78 acres |  |
| East Piedmont Road, south of Sewell Mill Road, and at the western terminus of Octavia Lane |                                    | COMMISSION DISTRI  | CT: 2      |  |
| (2446 Sewell Mi                                                                            | ll Road).                          |                    |            |  |

TYPE OF VARIANCE: Waive the maximum height of a fence adjacent to a public road right-of-way and within the required setback in a residential district from the required six (6) feet to eight (8) feet.