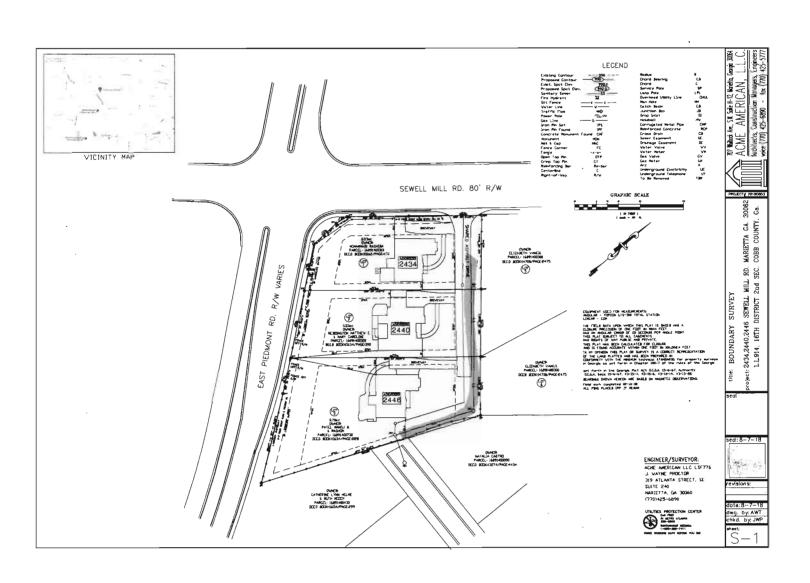

### PRELIMINARY VARIANCE ANALYSIS

**HEARING DATE: November 14, 2018** 

Distributed: September 24, 2018

V-99 (2018)

COBB CO COMW DE CENTRAL DISCON

| <b>APPLICANT:</b>                                                                          | Roshan Patel and Manij Patel       | PETITION No.: V-99 |            |  |
|--------------------------------------------------------------------------------------------|------------------------------------|--------------------|------------|--|
| PHONE:                                                                                     | 678-592-0143                       | DATE OF HEARING:   | 11-14-2018 |  |
| REPRESENTA                                                                                 | TIVE: Rosham Patel                 | PRESENT ZONING:    | R-20       |  |
| PHONE:                                                                                     | 678-592-0143                       | LAND LOT(S):       | 914        |  |
| TITLEHOLDE                                                                                 | R: Manoj B. Patel and Rashon Patel | DISTRICT:          | 16         |  |
| PROPERTY LO                                                                                | OCATION: On the northeast side of  | SIZE OF TRACT:     | 0.78 acres |  |
| East Piedmont Road, south of Sewell Mill Road, and at the western terminus of Octavia Lane |                                    | COMMISSION DISTRI  | CT: 2      |  |
| (2446 Sewell Mi                                                                            | ll Road).                          |                    |            |  |

V-100 (2018)

| <b>APPLICANT:</b>                  | Rashida Mohammadi          | PETITION No.: V-100 |            |  |
|------------------------------------|----------------------------|---------------------|------------|--|
| PHONE:                             | 404-933-2439               | DATE OF HEARING:    | 11-14-2018 |  |
| REPRESENTA'                        | TIVE: Rashida Mohammadi    | PRESENT ZONING:     | R-20       |  |
| PHONE:                             | 404-933-2439               | LAND LOT(S):        | 914        |  |
| TITLEHOLDE                         | R: Rashida Mohammadi       | DISTRICT:           | 16         |  |
| PROPERTY LO                        | On the east corner of East | SIZE OF TRACT:      | 0.53 acres |  |
| Piedmont Road and Sewell Mill Road |                            | COMMISSION DISTRI   | CT: 2      |  |
| (2434 Sewell Mi                    | ll Road).                  |                     |            |  |