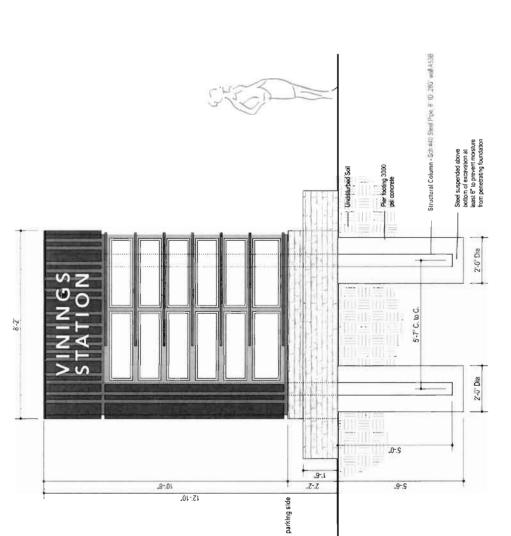

|                                                                                                                                   |                                                                                     |                                                                                                                 |                                                                                          |

1.800,941,7446 denyaco.com

DENMSE

Management Company NORO Management

Property Name & Address Vinings Station Atlanta, GA

V-105 (2018) Exhibit

Dat 06.14.2018

Revision Date 07.31.2018 wib

Design Time 3

Filepath
V:IDS Graphics/Drawings
And Photos/IV/nings
Station - Atlanta,
GAl-Pretimhary
VS Secondary Pylon v2

Concept
Pretminary
Production

Footer Detail

N





| <b>APPLICANT:</b> | Billy L. Cain                  | PETITION No.: V-106 |            |
|-------------------|--------------------------------|---------------------|------------|
| PHONE:            | 770-428-5281                   | DATE OF HEARING:    | 11-14-2018 |
| REPRESENTA        | TIVE: Billy L. Cain            | PRESENT ZONING:     | R-20       |
| PHONE:            | 770-428-5281                   | LAND LOT(S):        | 859, 870   |
| TITLEHOLDE        | R: Billy L. Cain               | DISTRICT:           | 16         |
| PROPERTY LO       | Ocation: On the east corner of | SIZE OF TRACT:      | 1.54 acres |
| Bells Ferry Road  | and Dickson Road               | COMMISSION DISTRI   | ICT: 3     |
| (11 Dickson Roa   | d).                            |                     |