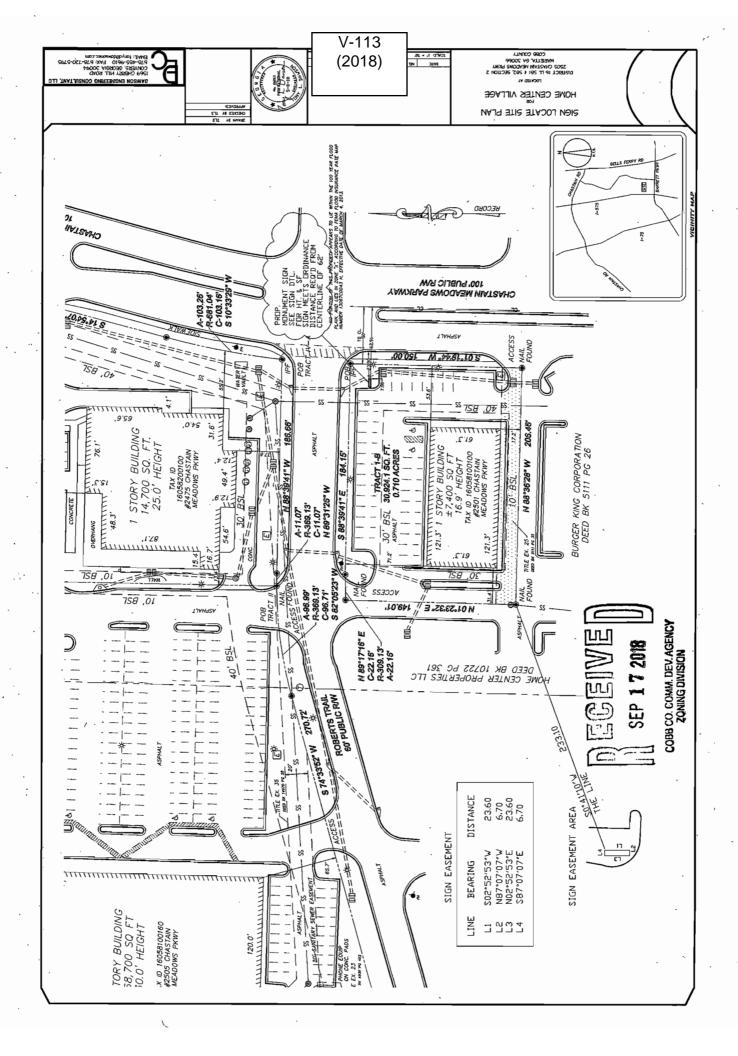

### PRELIMINARY VARIANCE ANALYSIS

**HEARING DATE: November 14, 2018** 

Distributed: September 24, 2018

V-99 (2018)

COBB CO COMW DE CENTRAL DISCON

| <b>APPLICANT:</b>                                                                          | Roshan Patel and Manij Patel       | PETITION No.: V-99 |            |  |
|--------------------------------------------------------------------------------------------|------------------------------------|--------------------|------------|--|
| PHONE:                                                                                     | 678-592-0143                       | DATE OF HEARING:   | 11-14-2018 |  |
| REPRESENTA                                                                                 | TIVE: Rosham Patel                 | PRESENT ZONING:    | R-20       |  |
| PHONE:                                                                                     | 678-592-0143                       | LAND LOT(S):       | 914        |  |
| TITLEHOLDE                                                                                 | R: Manoj B. Patel and Rashon Patel | DISTRICT:          | 16         |  |
| PROPERTY LO                                                                                | OCATION: On the northeast side of  | SIZE OF TRACT:     | 0.78 acres |  |
| East Piedmont Road, south of Sewell Mill Road, and at the western terminus of Octavia Lane |                                    | COMMISSION DISTRI  | CT: 2      |  |
| (2446 Sewell Mi                                                                            | ll Road).                          |                    |            |  |