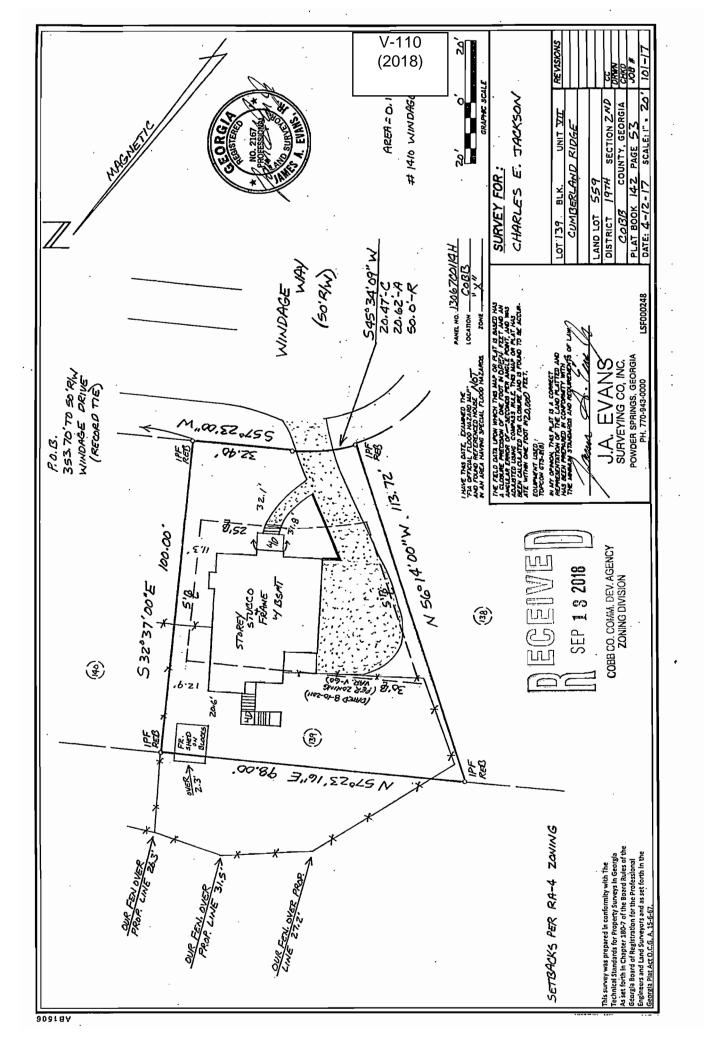

|



| <b>APPLICANT:</b>                  | Charles E. | Jackson                                                                         | PETITION No.: V-11 | 10         |
|------------------------------------|------------|---------------------------------------------------------------------------------|--------------------|------------|
| PHONE:                             | 717-860-8  | 633                                                                             | DATE OF HEARING:   | 11-14-2018 |
| REPRESENTA                         | TIVE: C.   | Sese Jackson                                                                    | PRESENT ZONING:    | RA-4       |
| PHONE:                             | 71         | 7-860-8633