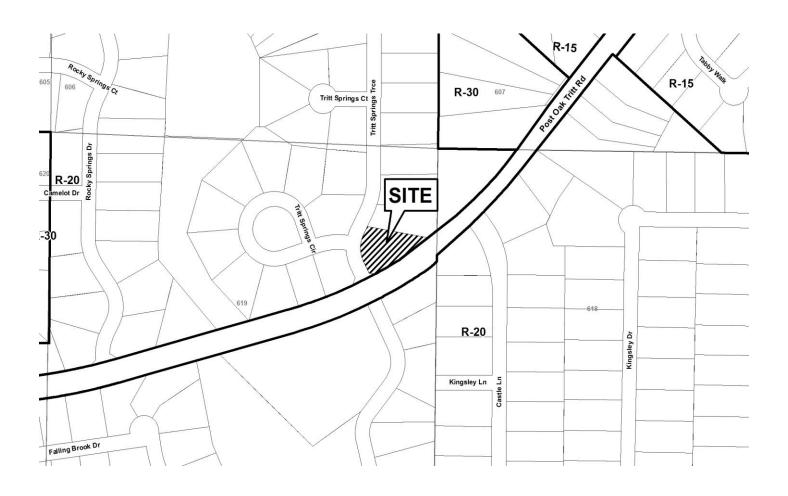

### PRELIMINARY VARIANCE ANALYSIS

**HEARING DATE: November 14, 2018** 

Distributed: September 24, 2018

V-99 (2018)

COBB CO COMW DE CENTRAL DISCON

| <b>APPLICANT:</b>                                                                          | Roshan Patel and Manij Patel       | PETITION No.: V-99 |            |  |
|--------------------------------------------------------------------------------------------|------------------------------------|--------------------|------------|--|
| PHONE:                                                                                     | 678-592-0143                       | DATE OF HEARING:   | 11-14-2018 |  |
| REPRESENTA                                                                                 | TIVE: Rosham Patel                 | PRESENT ZONING:    | R-20       |  |
| PHONE:                                                                                     | 678-592-0143                       | LAND LOT(S):       | 914        |  |
| TITLEHOLDE                                                                                 | R: Manoj B. Patel and Rashon Patel | DISTRICT:          | 16         |  |
| PROPERTY LO                                                                                | OCATION: On the northeast side of  | SIZE OF TRACT:     | 0.78 acres |  |
| East Piedmont Road, south of Sewell Mill Road, and at the western terminus of Octavia Lane |                                    | COMMISSION DISTRI  | CT: 2      |  |
| (2446 Sewell Mi                                                                            | ll Road).                          |                    |            |  |