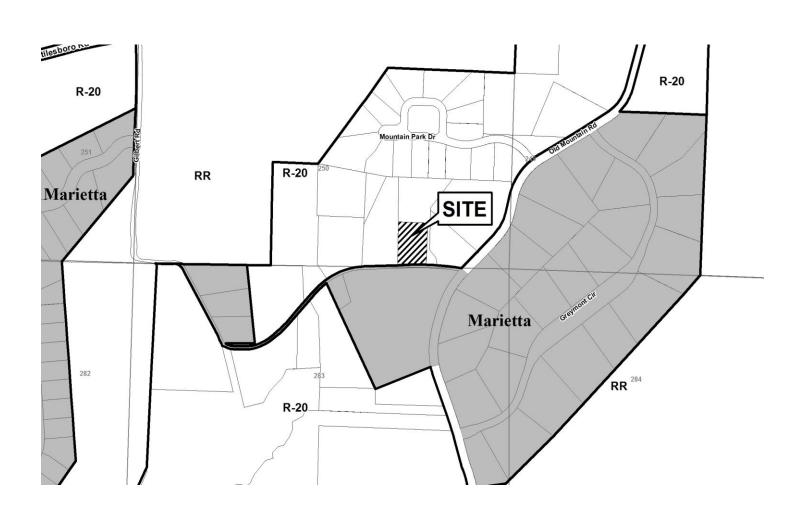

### PRELIMINARY VARIANCE ANALYSIS

**HEARING DATE: November 14, 2018** 

Distributed: September 24, 2018

V-99 (2018)

COBB CO COMW DE CENTRAL DISCON

| <b>APPLICANT:</b>                                                                          | Roshan Patel and Manij Patel       | PETITION No.: V-99 |            |  |
|--------------------------------------------------------------------------------------------|------------------------------------|--------------------|------------|--|
| PHONE:                                                                                     | 678-592-0143                       | DATE OF HEARING:   | 11-14-2018 |  |
| REPRESENTA                                                                                 | TIVE: Rosham Patel                 | PRESENT ZONING:    | R-20       |  |
| PHONE:                                                                                     | 678-592-0143                       | LAND LOT(S):       | 914        |  |
| TITLEHOLDE                                                                                 | R: Manoj B. Patel and Rashon Patel | DISTRICT:          | 16         |  |
| PROPERTY LO                                                                                | OCATION: On the northeast side of  | SIZE OF TRACT:     | 0.78 acres |  |
| East Piedmont Road, south of Sewell Mill Road, and at the western terminus of Octavia Lane |                                    | COMMISSION DISTRI  | CT: 2      |  |
| (2446 Sewell Mi                                                                            | ll Road).                          |                    |            |  |