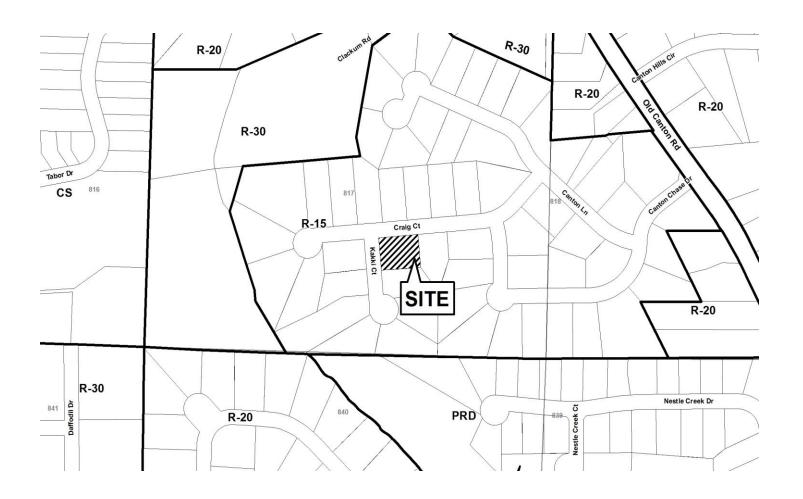

### PRELIMINARY VARIANCE ANALYSIS

**HEARING DATE: November 14, 2018** 

Distributed: September 24, 2018

V-99 (2018)

COBB CO COMW DE CENTRAL DISCON

| <b>APPLICANT:</b>                                                                          | Roshan Patel and Manij Patel       | PETITION No.: V-99 |            |  |
|--------------------------------------------------------------------------------------------|------------------------------------|--------------------|------------|--|
| PHONE:                                                                                     | 678-592-0143                       | DATE OF HEARING:   | 11-14-2018 |  |
| REPRESENTA                                                                                 | TIVE: Rosham Patel                 | PRESENT ZONING:    | R-20       |  |
| PHONE:                                                                                     | 678-592-0143                       | LAND LOT(S):       | 914        |  |
| TITLEHOLDE                                                                                 | R: Manoj B. Patel and Rashon Patel | DISTRICT:          | 16         |  |
| PROPERTY LO                                                                                | OCATION: On the northeast side of  | SIZE OF TRACT:     | 0.78 acres |  |
| East Piedmont Road, south of Sewell Mill Road, and at the western terminus of Octavia Lane |                                    | COMMISSION DISTRI  | CT: 2      |  |
| (2446 Sewell Mi                                                                            | ll Road).                          |                    |            |  |