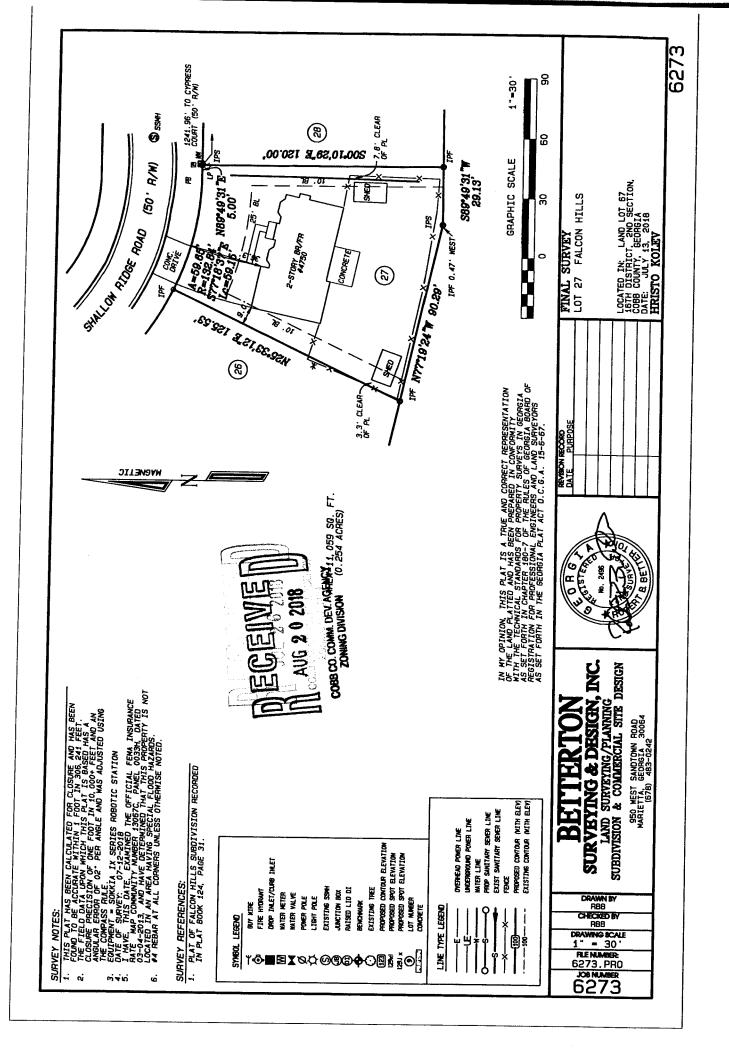

## **ITEM OB-048**

To consider a reduction of required lot size for livestock (racing pigeons) from twoacres to 0.254-acres for Hristo Kolev for property located on the south side of Shallow Ridge Road, west of Cypress Court, in Land Lot 67 of the 16<sup>th</sup> District (4750 Shallow Ridge Road).

## BACKGROUND

The Board of Commissioners considers all reductions to minimum lot size pursuant to a code amendment to Sec. 134-271(7)(a) adopted on February 27, 2018. The subject property is zoned PD and has 11,059 square feet (0.254 acres). The request is to reduce the lot size from two acres to 0.254 acres for the racing pigeons. The pigeons would be kept in a coop in the backyard. The applicant would have between 2-4 dozen racing pigeons depending on the time of the year. The applicant participates in this hobby in which the pigeons are released up to several hundred miles away from their home coup and return in a specified amount of time. The applicant has received signatures in support of his request by 28 neighbors, including three adjoining neighbors.