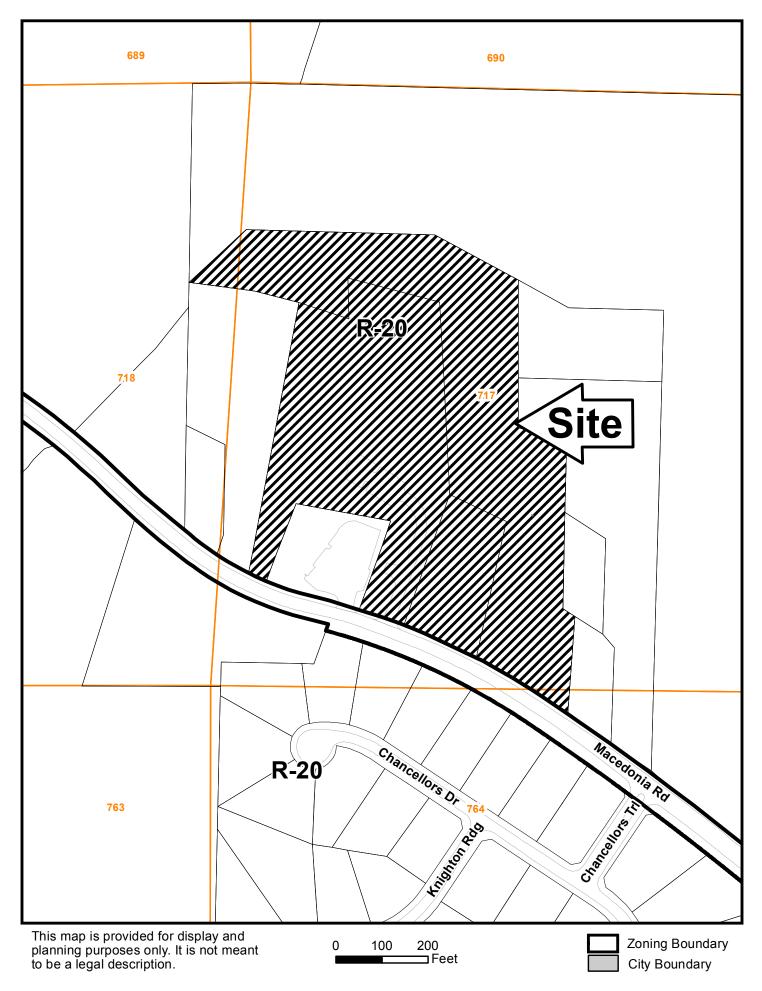

### Cobb County Community Development Agency Zoning Division

1150 Powder Springs St. Marietta, Georgia 30064

| SITE BACKGROUND                                                                 | QUICK FACTS                                                                  |  |
|---------------------------------------------------------------------------------|------------------------------------------------------------------------------|--|
| Applicant: Jubilee Christian Church International,<br>Inc.                      | Commission District: 4-Cupid                                                 |  |
| Phone: N/A                                                                      | Current Zoning: R-20 (Single-family Residential)                             |  |
| Email: N/A                                                                      | Current use of property: Single-family house, church, school and undeveloped |  |
| Representative Contact: Parks F. Huff                                           | Proposed use: Expansion of church and school                                 |  |
| Phone: (770) 422-7016                                                           | Future Land Use Designation: Low Density                                     |  |
| Email: phuff@slhb-law.com                                                       | Residential (LDR) and Medium Density Residential<br>(MDR)                    |  |
| Titleholder: Jubilee Christian Church<br>International (Glory Tabernacle), Inc. | Site Acreage: 10.071 ac                                                      |  |
| Property Location: North side of Macedonia                                      | District: 19                                                                 |  |
| Road, west of Ernest Barrett Parkway                                            | Land Lot: 717 and 764                                                        |  |
| Address: 2936, 3000, and 3066 Macedonia Road                                    | Parcel #: 19071700070, 19071700080, and 19071700090                          |  |
| Access to Property: Macedonia Road                                              | 19071700090                                                                  |  |
|                                                                                 | Taxes Paid: Yes                                                              |  |
|                                                                                 |                                                                              |  |

Case # SLUP-9 Public Hearing Dates: PC: 09-04-18 BOC: 09-18-18