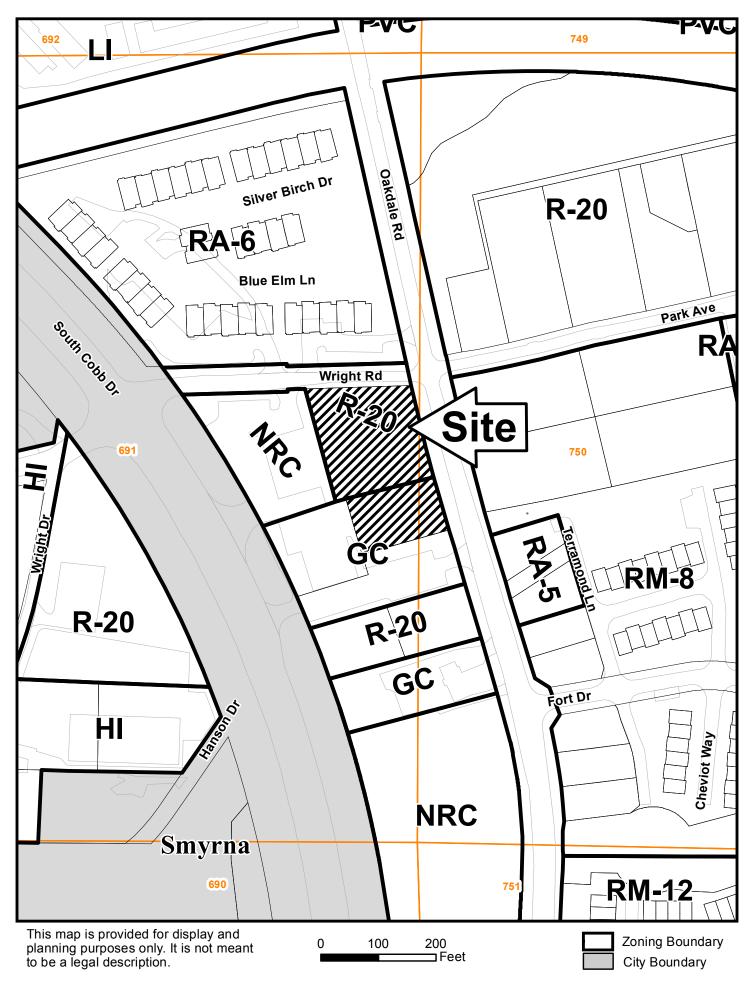

Cobb County Community Development Agency Zoning Division

1150 Powder Springs St. Marietta, Georgia 30064

| QUICK FACTS                                                     |
|-----------------------------------------------------------------|
| Commission District: 4-Cupid                                    |
| Current Zoning: PSC (Planned Shopping Center)                   |
| Current use of property: Retail Center                          |
| Proposed zoning: GC (General Commercial)                        |
| Proposed use: Assembly Hall for Suites 29 & 30                  |
| Future Land Use Designation: Community Activity<br>Center (CAC) |
|                                                                 |
| Site Acreage: 9.1665 ac                                         |
| District: 18, 19                                                |
| Land Lot: 35 <i>, 1298</i>                                      |
| Parcel #: 19129800200                                           |
|                                                                 |
| Taxes Paid: Yes                                                 |
|                                                                 |

Case # Z-55 Public Hearing Dates: PC: 09-04-18 BOC: 09-18-18

# Z-55 2018-GIS

| <b>a</b> )                    | Proposed unit square-footage(s): N/A                                                                                                                                                                                                                                                                                                           |
|-------------------------------|------------------------------------------------------------------------------------------------------------------------------------------------------------------------------------------------------------------------------------------------------------------------------------------------------------------------------------------------|
| b)                            | Proposed building architecture:                                                                                                                                                                                                                                                                                                                |
| c)                            | List all requested variances:                                                                                                                                                                                                                                                                                                                  |
| Non-r<br>a)                   | esidential Rezoning Information (attach additional information if needed)<br>Proposed use(s): <u>Neighborhood / Community Retail (103, 786 sf</u> )                                                                                                                                                                                            |
| Ass<br>b)                     | embly Hall (9,699 sf)<br>Proposed building architecture:                                                                                                                                                                                                                                                                                       |
| c)<br>Mon<br>9:0<br>d)<br>str | Proposed hours/days of operation: <u>Neighborhood / Community Retail 9:00 -</u> 6:00<br>day to Saturday. Peak assembly hall usage will be after 6:00 p.m. Saturda<br>D.a.m. to 9:00 p.m. on Sunday<br>List all requested variances: <u>Waiver of setbacks to match existing</u><br>uctures; Waiver of parking spaces to match existing parking |
|                               |                                                                                                                                                                                                                                                                                                                                                |
| 3. Oth                        | er Pertinent Information (List or attach additional information if needed)                                                                                                                                                                                                                                                                     |
| 0. 01                         |                                                                                                                                                                                                                                                                                                                                                |
|                               | "concurrent variances requested" attached hereto.                                                                                                                                                                                                                                                                                              |