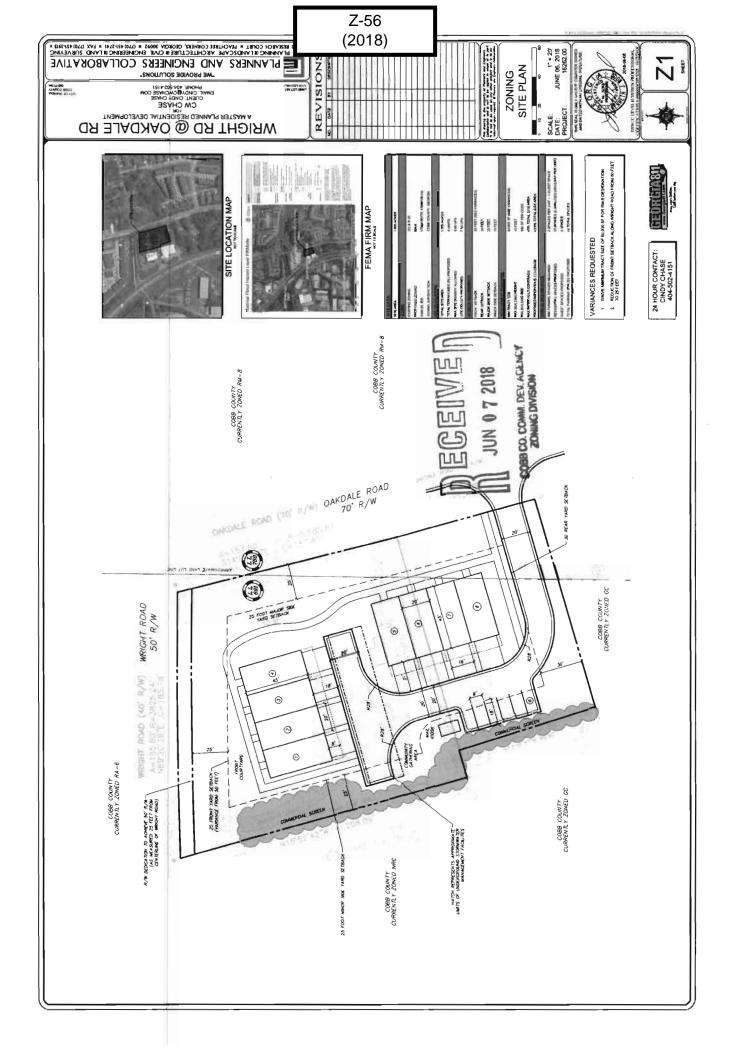

### Cobb County Community Development Agency

Case # Z-56 Public Hearing Dates: PC: 09-04-18 BOC: 09-18-18

**Zoning Division** 

1150 Powder Springs St. Marietta, Georgia 30064

| SITE BACKGROUND                                    | QUICK FACTS                                                                     |
|----------------------------------------------------|---------------------------------------------------------------------------------|
| Applicant: Wright-Oakdale, LLC                     | Commission District: 2-Ott                                                      |
| Phone: (404) 303-5959                              | Current Zoning: GC (General Commercial) and R-20<br>(Single-family Residential) |
| Email: pchase@ihprop.com                           |                                                                                 |
| Representative Contact: J. Kevin Moore             | Current use of property: Duplexes and single-family house                       |
| Phone: (770) 429-1499                              | Proposed zoning: RM-8 (Multi-family Residential)                                |
| Email: jkm@mijs.com                                | Proposed use: Townhouses                                                        |
| Titleholder: Wright-Oakdale, LLC                   | Future Land Use Designation: Neighborhood<br>Activity Center (NAC)              |
| Property Location: Southwest intersection of       |                                                                                 |
| Oakdale Road and Wright Road                       | Site Acreage: 1.055 ac                                                          |
| Address: 2092 Wright Road and 4734 Oakdale<br>Road | District: 17                                                                    |
|                                                    | Land Lot: 691, 750                                                              |
| Access to Property: Oakdale Road                   | Parcel #: 17069100170 and 17069100190                                           |
|                                                    | Taxes Paid: Yes                                                                 |

# Z-56 2018-GIS

|             | COBB CO. COMM. DEV. AGENCY<br>Summary of Intent for Rezoning*<br>PC - 09/04/2<br>BOC - 09/18/20 |
|-------------|-------------------------------------------------------------------------------------------------|
| . Resid     | lential Rezoning Information (attach additional information if needed)                          |
| a)          | Proposed unit square-footage(s): 2,000 square feet                                              |
| b)          | Proposéd building architecture:Traditional                                                      |
| <b>c</b> )  | List all requested variances: (1) Waiver of front setback along Wright Road from                |
| <u>50</u> f | feet to 25 feet; and (2) Waiver of minimum tract size for RM-8 zoning classification            |
|             |                                                                                                 |
| Non         | residential Rezoning Information (attach additional information if needed)                      |
| a)          | Proposed use(s): Not Applicable.                                                                |
| <b>b</b> )  | Proposed building architecture: Not Applicable.                                                 |
| c)          | Proposed hours/days of operation: Not Applicable.                                               |
| <b>d)</b> · | List all requested variances: Not Applicable.                                                   |
|             |                                                                                                 |
|             |                                                                                                 |
|             |                                                                                                 |
| t 3. Ot     | her Pertinent Information (List or attach additional information if needed)                     |
| t 3. Ot     | her Pertinent Information (List or attach additional information if needed)                     |
| -t 3. Ot    | her Pertinent Information (List or attach additional information if needed)                     |

\*Applicant specifically reserves the right to amend any information set forth in this Summary of Intent for Rezoning, or any portion of the Application for Rezoning, at any time during the rezoning process.