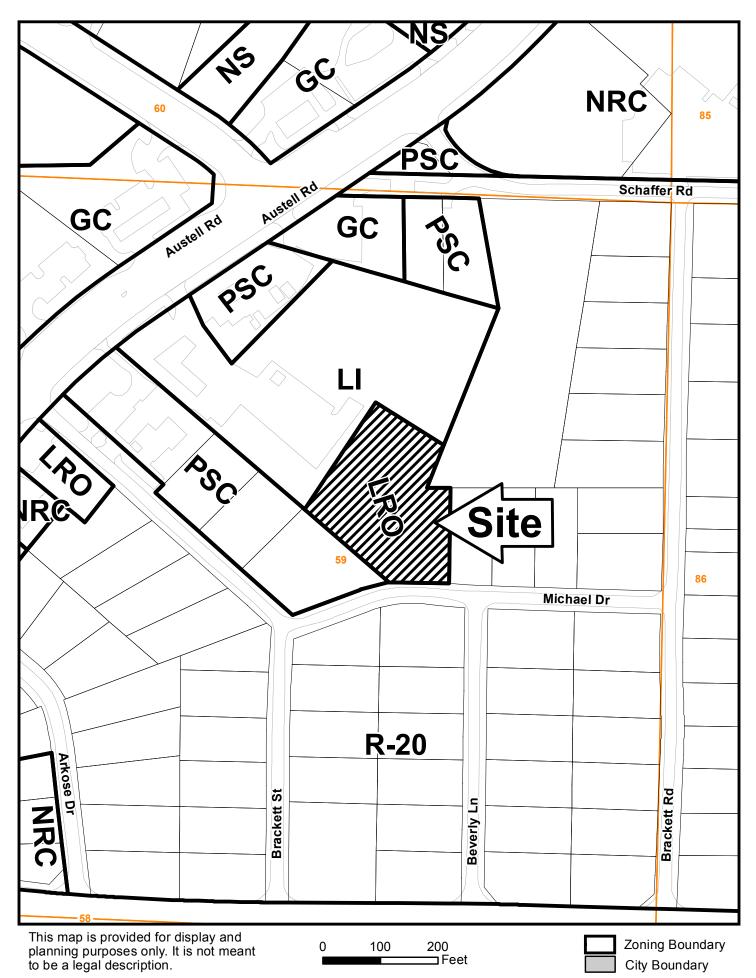

plat clearly showing where these properties are located). N/A

Cobb County Community Development Agency Zoning Division

1150 Powder Springs St. Marietta, Georgia 30064

| SITE BACKGROUND                                                            | QUICK FACTS                                                        |
|----------------------------------------------------------------------------|--------------------------------------------------------------------|
| Applicant: Elvia Benitez                                                   | Commission District: 4-Cupid                                       |
| Phone: (470) 798-7810                                                      | Current Zoning: LRO (Low Rise Office)                              |
| Email: <u>benitez.anai@icloud.com</u> ;<br>Nayeli.benitez@outlook.com      | Current use of property: Vacant daycare facility                   |
| Representative Contact: Elvia Benitez                                      | Proposed zoning: R-20 (Single-family Residential)                  |
| Phone: (470) 798-7810                                                      | Proposed use: Single-family House                                  |
| Email: <u>benitez.anai@icloud.com</u> ;<br>Nayeli.benitez@outlook.com      | Future Land Use Designation: Neighborhood<br>Activity Center (NAC) |
| Titleholder: Elvia Benitez                                                 | Site Acreage: 1.17 ac                                              |
|                                                                            | District: 17                                                       |
| Property Location: North side of Michael Drive,<br>east of Brackett Street | Land Lot: 59                                                       |
| Address: 646 Michael Drive                                                 | Parcel #: 17005900120                                              |
| Access to Property: Michael Drive                                          | Taxes Paid: Yes                                                    |
|                                                                            |                                                                    |

#### Case # Z-53 Public Hearing Dates: PC: 09-04-18 BOC: 09-18-18