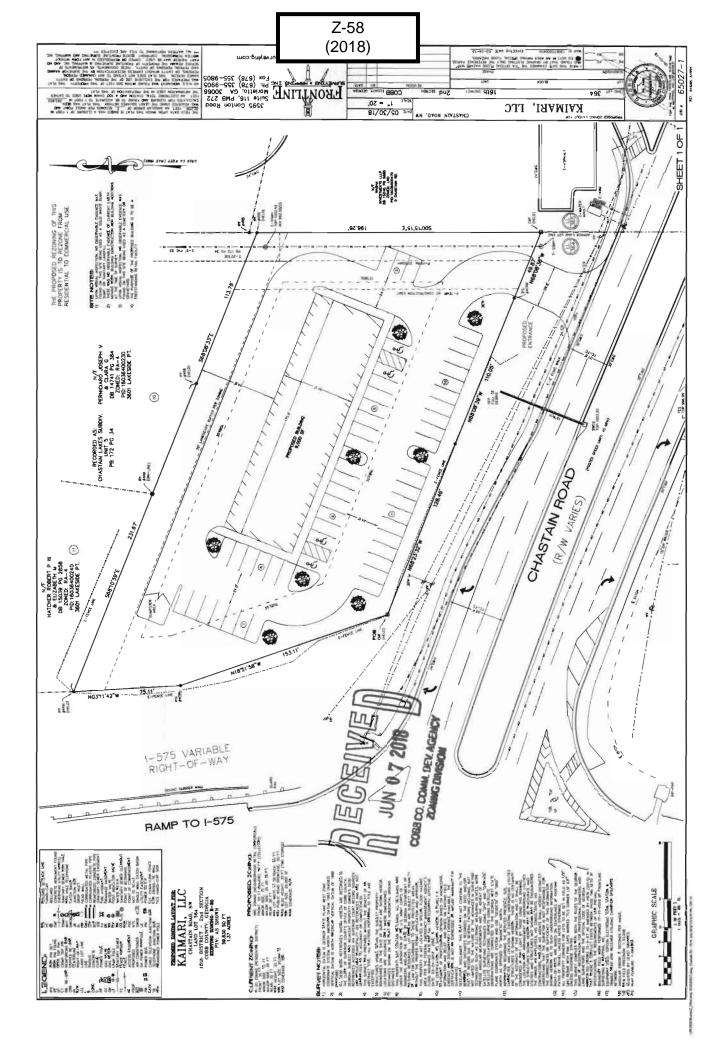

## Cobb County Community Development Agency

Case # Z-58 Public Hearing Dates: PC: 09-04-18 BOC: 09-18-18

**Zoning Division** 

1150 Powder Springs St. Marietta, Georgia 30064

| SITE BACKGROUND                                                        | QUICK FACTS                                                        |
|------------------------------------------------------------------------|--------------------------------------------------------------------|
| Applicant: Bobby L. Terrell                                            | Commission District: 3-Birrell                                     |
| Phone: (404) 643-0505                                                  | Current Zoning: R-20 (Single-family Residential)                   |
| Email: boblterrell@bellsouth.net                                       | Current use of property: Wooded, undeveloped                       |
| Representative Contact: Garvis L. Sams, Jr.                            | Proposed zoning: NRC (Neighborhood Retail<br>Commercial)           |
| Phone: (770) 422-7016                                                  |                                                                    |
| Email: gsams@slhb-law.com                                              | Proposed use: Retail                                               |
| Titleholder: Kaimari, LLC                                              | Future Land Use Designation: Neighborhood<br>Activity Center (NAC) |
| Property Location: Northeast corner of Chastain<br>Road and I-575 Ramp | Site Acreage: 1.37 ac                                              |
|                                                                        | District: 16                                                       |
| Address: None assigned                                                 | Land Lot: 364                                                      |
| Access to Property: Chastain Road                                      |                                                                    |
|                                                                        | Parcel #: 16036400140 and 16036400160                              |
|                                                                        | Taxes Paid: Yes                                                    |

# Z-58 2018-GIS

| DECEIVED Application                                                                                                                                                                                                                                                   | No. <u>2-58</u> |
|------------------------------------------------------------------------------------------------------------------------------------------------------------------------------------------------------------------------------------------------------------------------|-----------------|
| D JUN 0 7 2018                                                                                                                                                                                                                                                         | Sept.2          |
| COBB CO. COMM. D Significant of Intent for Rezoning                                                                                                                                                                                                                    |                 |
| rt 1. Residential Rezoning Information (attach additional information if needed)                                                                                                                                                                                       |                 |
| a) Proposed unit square-footage(s):                                                                                                                                                                                                                                    |                 |
| b) Proposed building architecture:                                                                                                                                                                                                                                     |                 |
| c) List all requested variances:                                                                                                                                                                                                                                       |                 |
| ay - Sunday                                                                                                                                                                                                                                                            |                 |
|                                                                                                                                                                                                                                                                        |                 |
|                                                                                                                                                                                                                                                                        |                 |
| rt 2. Non-residential Rezoning Information (attach additional information if needed)                                                                                                                                                                                   |                 |
|                                                                                                                                                                                                                                                                        |                 |
| a) Proposed use(s): Retail Sales                                                                                                                                                                                                                                       |                 |
| a)       Proposed use(s):       Retail Sales         b)       Proposed building architecture:       See attached rendering                                                                                                                                             |                 |
| <ul> <li>b) Proposed building architecture: See attached rendering</li> <li>c) Proposed hours/days of operation: Normal Business Hours 6am - 12am</li> </ul>                                                                                                           |                 |
| <ul> <li>b) Proposed building architecture: See attached rendering</li> <li>c) Proposed hours/days of operation: Normal Business Hours 6am - 12am</li> <li>Monday - Sunday</li> </ul>                                                                                  |                 |
| <ul> <li>b) Proposed building architecture: See attached rendering</li> <li>c) Proposed hours/days of operation: Normal Business Hours 6am - 12am</li> <li>Monday - Sunday</li> </ul>                                                                                  |                 |
| <ul> <li>b) Proposed building architecture: See attached rendering</li> <li>c) Proposed hours/days of operation: Normal Business Hours 6am - 12am</li> <li>Monday - Sunday</li> </ul>                                                                                  |                 |
| <ul> <li>b) Proposed building architecture: See attached rendering</li> <li>c) Proposed hours/days of operation: Normal Business Hours 6am - 12am<br/>Monday - Sunday</li> <li>d) List all requested variances:</li></ul>                                              |                 |
| <ul> <li>b) Proposed building architecture: See attached rendering</li> <li>c) Proposed hours/days of operation: Normal Business Hours 6am - 12am</li> <li>Monday - Sunday</li> <li>d) List all requested variances:</li> </ul>                                        |                 |
| b) Proposed building architecture: See attached rendering c) Proposed hours/days of operation: Normal Business Hours 6am - 12am Monday - Sunday d) List all requested variances: Part 3. Other Pertinent Information (List or attach additional information if needed) |                 |
| <ul> <li>b) Proposed building architecture: See attached rendering</li> <li>c) Proposed hours/days of operation: Normal Business Hours 6am - 12am<br/>Monday - Sunday</li> <li>d) List all requested variances:</li></ul>                                              | al Government?  |