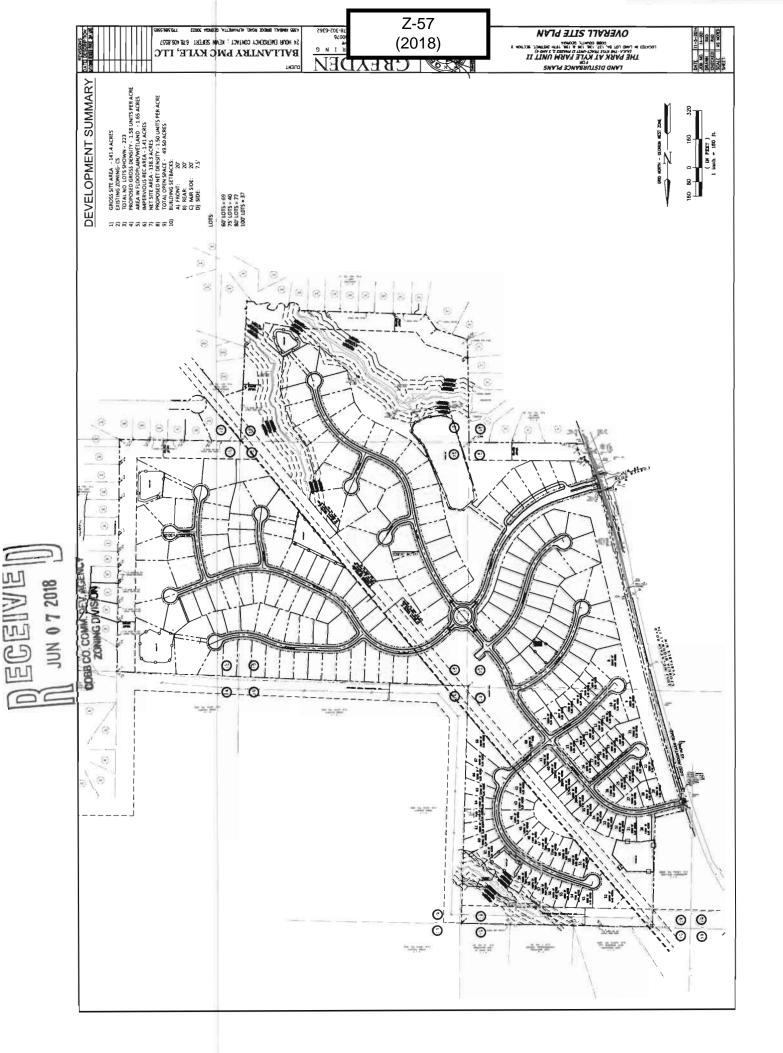

Cobb County Community Development Agency

Case # Z-57 Public Hearing Dates: PC: 09-04-18 BOC: 09-18-18

**Zoning Division** 

1150 Powder Springs St. Marietta, Georgia 30064

#### SITE BACKGROUND

Applicant: John Gaskin

Phone: (770) 319-5258

Email: john.gaskin@pmcommunities.com

Representative Contact: John D. Gaskin

Phone: (770) 319-5258

Email: john.gaskin@pmcommunities.com

Titleholder: Ballantry PMC Kyle, LLP

Property Location: East side of Lost Mountain Road, south of Dallas Highway, across from Corner Road

Address: Not available

Access to Property: Lost Mountain Road

#### QUICK FACTS

Commission District: 1-Weatherford

Current Zoning: CS (Conservation Subdivision)

Current use of property: Residential subdivision

Proposed zoning: CS (Conservation Subdivision)

Proposed use: Modifying the current zoning stipulations

Future Land Use Designation: Very Low Density Residential (VLDR)

Site Acreage: 141.4 ac

District: 19

Land Lot: 84, 137, 138, 139, and 159

Parcel #: 19008400020, 19013800040, 19013800050, and 19013800520

Taxes Paid: Yes

# Z-57 2018-GIS

|         |            | Application No.                                                                                                                                                                                                                                    | 2-57       |
|---------|------------|----------------------------------------------------------------------------------------------------------------------------------------------------------------------------------------------------------------------------------------------------|------------|
|         |            | Application No.<br>DECENTED<br>Summary of Intent for Rezoning                                                                                                                                                                                      | Sept. 2018 |
| art 1   | Reside     | ential Rezoning Information (attach additional inpursiention in needed)                                                                                                                                                                            |            |
| ui t 1. | a)         | Proposed unit square-footage(s):                                                                                                                                                                                                                   |            |
|         | b)         | Proposed building architecture:                                                                                                                                                                                                                    |            |
|         | <b>c</b> ) | List all requested variances:                                                                                                                                                                                                                      |            |
|         |            |                                                                                                                                                                                                                                                    |            |
| art 2.  | Non-re     | esidential Rezoning Information (attach additional information if needed)                                                                                                                                                                          |            |
|         | a)         | Proposed use(s):                                                                                                                                                                                                                                   |            |
|         | b)         | Proposed building architecture:                                                                                                                                                                                                                    |            |
|         | c)         | Proposed hours/days of operation:                                                                                                                                                                                                                  |            |
|         | <b>d</b> ) | List all requested variances:                                                                                                                                                                                                                      |            |
|         |            |                                                                                                                                                                                                                                                    |            |
| Part 3  | 3. Oth     | er Pertinent Information (List or attach additional information if needed)                                                                                                                                                                         |            |
|         |            | (SEE ATTACHED)                                                                                                                                                                                                                                     |            |
|         |            |                                                                                                                                                                                                                                                    |            |
|         | (Pleas     | y of the property included on the proposed site plan owned by the Local, State, or Federal Governe list all Right-of-Ways, Government owned lots, County owned parcels and/or remnants, etc., stearly showing where these properties are located). |            |

#### **Summary of Intent for Rezoning**

Applicant: John Gaskin

Titleholder: Ballantry PMC Kyle LLLP

The applicant requests that fifty six (56) of future phase currently zoned 75 foot lots be converted to seventy 60 foot wide lots. All other existing lots within the community shall remain as currently zoned. If the 75 foot wide lots are allowed to be converted to 60 foot lots, the overall community will gain 14 lots. The total number of lots will increase from 208 to 222 lots.

It is the intent of the applicant on behalf of the Titleholder to request a modification of existing conditions found in the October 18, 2006 Z167 (2005) Letter of Agreeable Stipulations – November 21, 2006 BOC meeting as drafted by John H. Moore – Moore Ingram Johnson & Steele, LLP and adopted by Cobb County BOC.

The applicant on behalf of the owner is requesting a modification of the following conditions outlined in the October 18, 2006

Letter of Agreeable Stipulations:

- 1. Existing Condition (4)
  - a. The existing condition shall be modified to read.
    - i. (4) The Subject Property consists of approximately 141.4 acres of total site area and shall contain a maximum of 222 single family residential lots for a gross density of 1.57 units per acre.
- 2. Existing Condition (5)
  - a. The existing condition shall be modified to read... The net density is therefore 1.6 units per acre.
- 3. Existing Condition (14)
  - a. This existing condition shall be modified to allow a minimum of 1,600sf (including garage) for 60 foot lots only. All other 75, 80, and 100 foot lots shall have a minimum of 2,200sf to 4,000sf as required in the existing zoning conditions.
- 4. Existing Condition (16)
  - a. The existing condition shall be modified to read as follows.
    - i. (16) The average lot size is approximately 15,000 square feet with a minimum lot size of 8,000sf for newly approved 60 foot lots and 10,000 square feet ranging upwards to 30,000sf for all lots 75 feet, 80 feet, and 100 foot wide. Certain perimeter lots, as shown and reflected on the referenced and approved final plats 16,000 square feet.

- 5. Existing Condition (17)
  - a. The existing condition shall be modified to read as follows:
    - i. (17) All lots 75, 80, and 100 feet wide shall be required to maintain 15 feet between houses. All 60 foot wide lots shall be required to maintain 10 feet between houses with fire-rated walls required on all side elevations where homes are 10 feet apart.