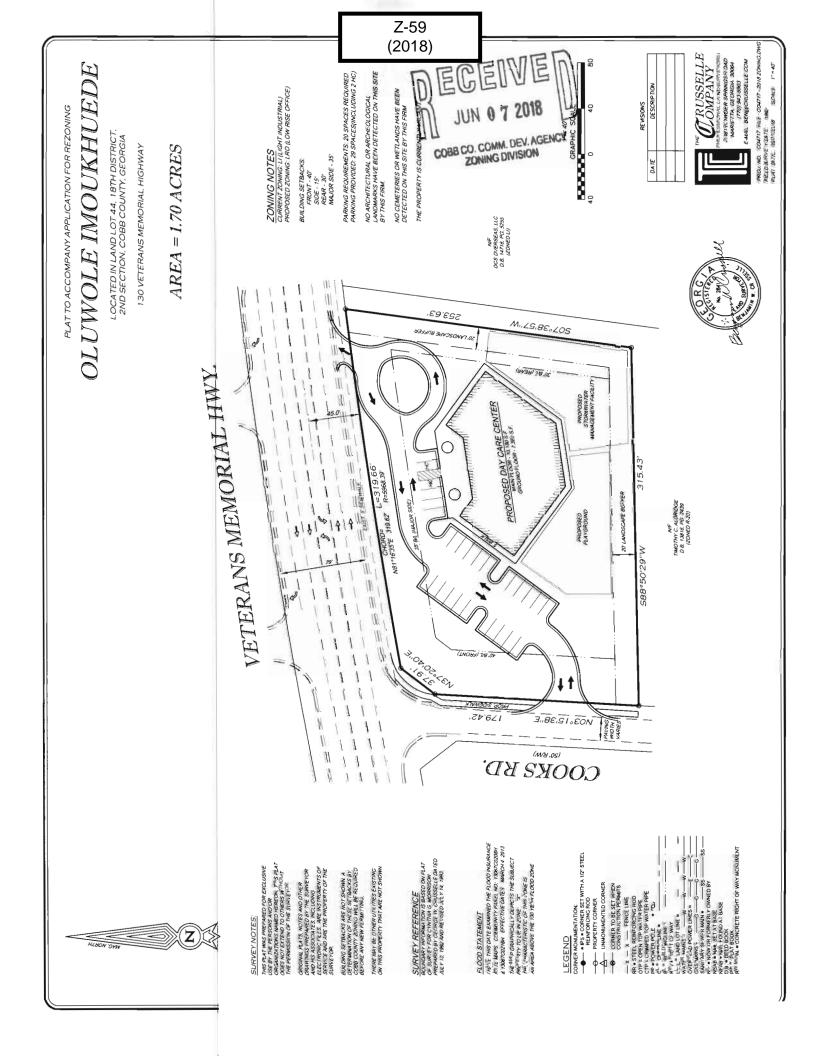

Cobb County Community Development Agency Zoning Division

1150 Powder Springs St. Marietta, Georgia 30064

| QUICK FACTS                                                        |  |
|--------------------------------------------------------------------|--|
| Commission District: 4-Cupid                                       |  |
| Current Zoning: LI (Light Industrial)                              |  |
| Current use of property: Undeveloped                               |  |
| Proposed zoning: LRO (Low Rise Office)                             |  |
| Proposed use: Daycare Facility                                     |  |
| Future Land Use Designation: Neighborhood<br>Activity Center (NAC) |  |
|                                                                    |  |
| Site Acreage: 1.7 ac                                               |  |
| District: 18                                                       |  |
| Land Lot: 44                                                       |  |
| Parcel #: 18004400080                                              |  |
| Taxes Paid: Yes                                                    |  |
|                                                                    |  |

Case # Z-59 Public Hearing Dates: PC: 09-04-18 BOC: 09-18-18 Z-59 2018-GIS

|         |                   |             | Application No.<br>PC: Sept. 4, 2018<br>BOC: Sept. 18, 2018                                                                                                                                                                                         | z- 59                       |
|---------|-------------------|-------------|-----------------------------------------------------------------------------------------------------------------------------------------------------------------------------------------------------------------------------------------------------|-----------------------------|
| Part 1. | Resider<br>a)     |             | Summary of Intent for Rezoning *                                                                                                                                                                                                                    | 宫VE<br>0 7 2018             |
|         | b)                |             | ed building architecture: COBB CO. COM                                                                                                                                                                                                              | IM. DEV. AGENCY<br>DIVISION |
|         | c)                | List all    | requested variances:                                                                                                                                                                                                                                |                             |
| Part 2. | Non-res           |             | Rezoning Information (attach additional information if needed)<br>ed use(s): Day Care Facility                                                                                                                                                      |                             |
|         | <b>b</b> )        | Propos      | ed building architecture: To be provided under separate cover.                                                                                                                                                                                      |                             |
|         | <b>c</b> )        | Propos      | ed hours/days of operation: Monday - Friday; 6:00 a.m 7:00 p.m.                                                                                                                                                                                     |                             |
|         | <b>d</b> )        | List all    | requested variances: None known at this time.                                                                                                                                                                                                       |                             |
| Part    | 3. Othe           | r Pertine   | nt Information (List or attach additional information if needed)                                                                                                                                                                                    |                             |
|         | The sub           | oject prop  | erty is zoned Light Industrial (LI"); however, under the Future Land Use Map ("FLUM") the                                                                                                                                                           |                             |
|         | propert           | y is locate | ed within a Neighborhood Activity Center ("NAC"); is adjacent and/or contiguous to other                                                                                                                                                            |                             |
|         | propose           | d use.      | ed and utilized properties; and, is otherwise in an area on the FLUM which contemplates this                                                                                                                                                        |                             |
| Part 4  | Is any<br>(Please | of the pi   | operty included on the proposed site plan owned by the Local, State, or Federal Govern<br>Right-of-Ways, Government owned lots, County owned parcels and/or remnants, etc., a<br>wing where these properties are located). None known at this time. |                             |