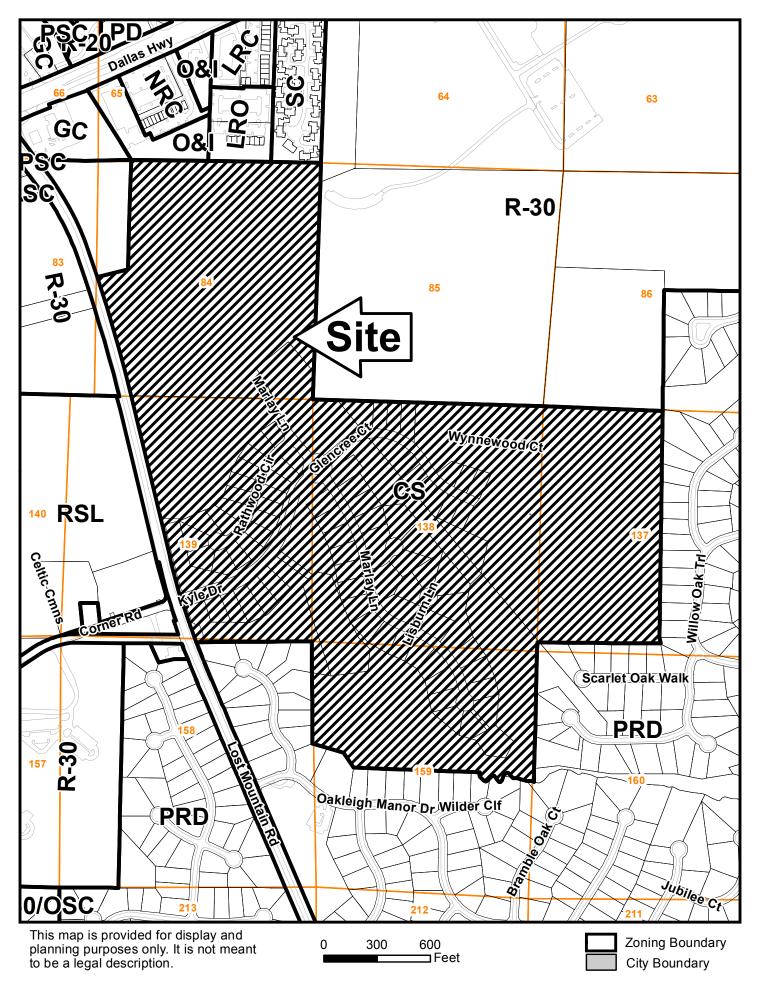

Cobb County Community Development Agency

Case # Z-57 Public Hearing Dates: PC: 09-04-18 BOC: 09-18-18

**Zoning Division** 

1150 Powder Springs St. Marietta, Georgia 30064

#### SITE BACKGROUND

Applicant: John Gaskin

Phone: (770) 319-5258

Email: john.gaskin@pmcommunities.com

Representative Contact: John D. Gaskin

Phone: (770) 319-5258

Email: john.gaskin@pmcommunities.com

Titleholder: Ballantry PMC Kyle, LLP

Property Location: East side of Lost Mountain Road, south of Dallas Highway, across from Corner Road

Address: Not available

Access to Property: Lost Mountain Road

#### QUICK FACTS

Commission District: 1-Weatherford

Current Zoning: CS (Conservation Subdivision)

Current use of property: Residential subdivision

Proposed zoning: CS (Conservation Subdivision)

Proposed use: Modifying the current zoning stipulations

Future Land Use Designation: Very Low Density Residential (VLDR)

Site Acreage: 141.4 ac

District: 19

Land Lot: 84, 137, 138, 139, and 159

Parcel #: 19008400020, 19013800040, 19013800050, and 19013800520

Taxes Paid: Yes

# Z-57 2018-GIS

|         |            | Application No.                                                                                                                                                                                                                                    | 2-57       |
|---------|------------|----------------------------------------------------------------------------------------------------------------------------------------------------------------------------------------------------------------------------------------------------|------------|
|         |            | Application No.<br>DECENTED<br>Summary of Intent for Rezoning                                                                                                                                                                                      | Sept. 2018 |
| art 1   | Reside     | ential Rezoning Information (attach additional inpursiention in needed)                                                                                                                                                                            |            |
| ui t 1. | a)         | Proposed unit square-footage(s):                                                                                                                                                                                                                   |            |
|         | b)         | Proposed building architecture:                                                                                                                                                                                                                    |            |
|         | <b>c</b> ) | List all requested variances:                                                                                                                                                                                                                      |            |
|         |            |                                                                                                                                                                                                                                                    |            |
| art 2.  | Non-re     | esidential Rezoning Information (attach additional information if needed)                                                                                                                                                                          |            |
|         | a)         | Proposed use(s):                                                                                                                                                                                                                                   |            |
|         | b)         | Proposed building architecture:                                                                                                                                                                                                                    |            |
|         | c)         | Proposed hours/days of operation:                                                                                                                                                                                                                  |            |
|         | <b>d</b> ) | List all requested variances:                                                                                                                                                                                                                      |            |
|         |            |                                                                                                                                                                                                                                                    |            |
| Part 3  | 3. Oth     | er Pertinent Information (List or attach additional information if needed)                                                                                                                                                                         |            |
|         |            | (SEE ATTACHED)                                                                                                                                                                                                                                     |            |
|         |            |                                                                                                                                                                                                                                                    |            |
|         | (Pleas     | y of the property included on the proposed site plan owned by the Local, State, or Federal Governe list all Right-of-Ways, Government owned lots, County owned parcels and/or remnants, etc., stearly showing where these properties are located). |            |

#### **Summary of Intent for Rezoning**

Applicant: John Gaskin

Titleholder: Ballantry PMC Kyle LLLP

The applicant requests that fifty six (56) of future phase currently zoned 75 foot lots be converted to seventy 60 foot wide lots. All other existing lots within the community shall remain as currently zoned. If the 75 foot wide lots are allowed to be converted to 60 foot lots, the overall community will gain 14 lots. The total number of lots will increase from 208 to 222 lots.

It is the intent of the applicant on behalf of the Titleholder to request a modification of existing conditions found in the October 18, 2006 Z167 (2005) Letter of Agreeable Stipulations – November 21, 2006 BOC meeting as drafted by John H. Moore – Moore Ingram Johnson & Steele, LLP and adopted by Cobb County BOC.

The applicant on behalf of the owner is requesting a modification of the following conditions outlined in the October 18, 2006

Letter of Agreeable Stipulations:

- 1. Existing Condition (4)
  - a. The existing condition shall be modified to read.
    - i. (4) The Subject Property consists of approximately 141.4 acres of total site area and shall contain a maximum of 222 single family residential lots for a gross density of 1.57 units per acre.
- 2. Existing Condition (5)
  - a. The existing condition shall be modified to read... The net density is therefore 1.6 units per acre.
- 3. Existing Condition (14)
  - a. This existing condition shall be modified to allow a minimum of 1,600sf (including garage) for 60 foot lots only. All other 75, 80, and 100 foot lots shall have a minimum of 2,200sf to 4,000sf as required in the existing zoning conditions.
- 4. Existing Condition (16)
  - a. The existing condition shall be modified to read as follows.
    - i. (16) The average lot size is approximately 15,000 square feet with a minimum lot size of 8,000sf for newly approved 60 foot lots and 10,000 square feet ranging upwards to 30,000sf for all lots 75 feet, 80 feet, and 100 foot wide. Certain perimeter lots, as shown and reflected on the referenced and approved final plats 16,000 square feet.

- 5. Existing Condition (17)
  - a. The existing condition shall be modified to read as follows:
    - i. (17) All lots 75, 80, and 100 feet wide shall be required to maintain 15 feet between houses. All 60 foot wide lots shall be required to maintain 10 feet between houses with fire-rated walls required on all side elevations where homes are 10 feet apart.