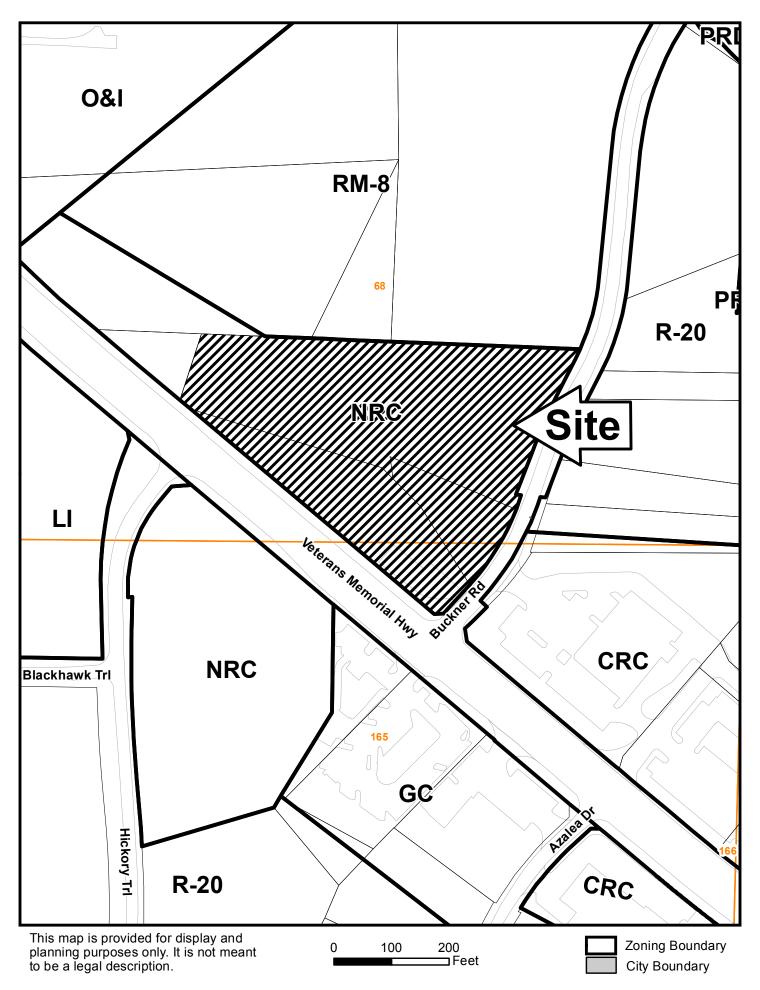

### Cobb County Community Development Agency

Case # Z-54 Public Hearing Dates: PC: 09-04-18 BOC: 09-18-18

Zoning Division

1150 Powder Springs St. Marietta, Georgia 30064

| SITE BACKGROUND                                                                        | QUICK FACTS                                                        |
|----------------------------------------------------------------------------------------|--------------------------------------------------------------------|
| Applicant: Gregory A. King                                                             | Commission District: 4-Cupid                                       |
| Phone: (404) 276-9674                                                                  | Current Zoning: GC (General Commercial)                            |
| Email: king172@aol.com                                                                 | Current use of property: Vacant Retail Building                    |
| Representative Contact: Gregory A. King                                                | Proposed zoning: NRC (Neighborhood Retail                          |
| Phone: (404) 276-9674                                                                  | Commercial)                                                        |
| Email: king172@aol.com                                                                 | Proposed use: Retail                                               |
| Titleholder: Greg King                                                                 | Future Land Use Designation: Neighborhood<br>Activity Center (NAC) |
| Property Location: South side of Veterans<br>Memorial Highway, across from Pebblebrook | Site Acreage: 0.86 ac                                              |
| Road                                                                                   | District: 18                                                       |
| Address: 488 Veterans Memorial Highway                                                 | Land Lot: 47                                                       |
| Access to Property: Veterans Memorial Highway                                          | Parcel #: 18004700110                                              |
|                                                                                        | Taxes Paid: Yes                                                    |

Z-54 2018-GIS

|            | COBE CO. COMMIN FOR A PUBLICATION NO.                                      | Sept. |
|------------|----------------------------------------------------------------------------|-------|
|            | Summary of Intent for Rezoning                                             |       |
| Resid      | ential Rezoning Information (attach additional information if needed)      |       |
| a)         | Proposed unit square-footage(s):                                           |       |
| b)         | Proposed building architecture:                                            |       |
| <b>c</b> ) | List all requested variances:                                              |       |
|            |                                                                            |       |
|            |                                                                            |       |
| Non-r      | esidential Rezoning Information (attach additional information if needed)  |       |
| a)         | Proposed use(s): <u>RETAIL rental SPACE</u>                                |       |
| <b>b</b> ) | Proposed building architecture: existing structure is                      |       |
|            | under block construction                                                   |       |
| c)         | Proposed hours/days of operation: 8 gr - 4 pr                              |       |
| <b>d</b> ) | List all requested variances:                                              |       |
|            |                                                                            |       |
|            |                                                                            |       |
|            |                                                                            |       |
|            |                                                                            |       |
|            |                                                                            |       |
| 3. Oth     | er Pertinent Information (List or attach additional information if needed) |       |
| 3. Oth     | er Pertinent Information (List or attach additional information if needed) |       |
| 3. Oth     | er Pertinent Information (List or attach additional information if needed) |       |
| 3. Oth     | er Pertinent Information (List or attach additional information if needed) |       |
| 3. Oth     | er Pertinent Information (List or attach additional information if needed) |       |
| Is an      |                                                                            |       |