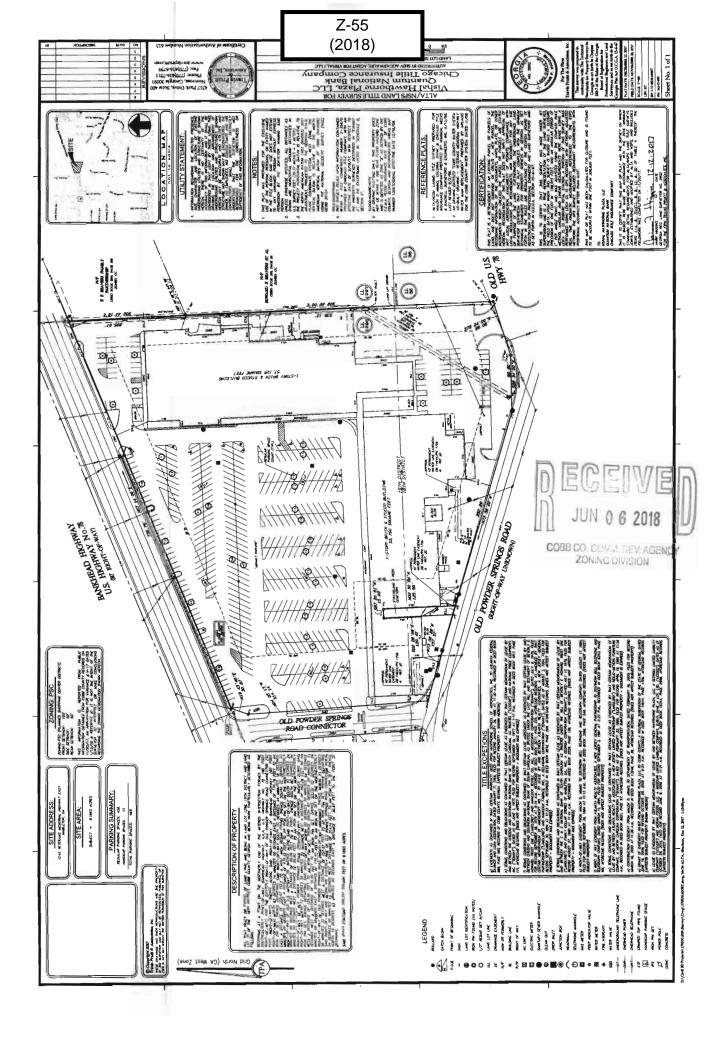

Cobb County Community Development Agency Zoning Division

1150 Powder Springs St. Marietta, Georgia 30064

| QUICK FACTS                                                     |
|-----------------------------------------------------------------|
| Commission District: 4-Cupid                                    |
| Current Zoning: PSC (Planned Shopping Center)                   |
| Current use of property: Retail Center                          |
| Proposed zoning: GC (General Commercial)                        |
| Proposed use: Assembly Hall for Suites 29 & 30                  |
| Future Land Use Designation: Community Activity<br>Center (CAC) |
|                                                                 |
| Site Acreage: 9.1665 ac                                         |
| District: 18, 19                                                |
| Land Lot: 35 <i>, 1298</i>                                      |
| Parcel #: 19129800200                                           |
|                                                                 |
| Taxes Paid: Yes                                                 |
|                                                                 |

Case # Z-55 Public Hearing Dates: PC: 09-04-18 BOC: 09-18-18

# Z-55 2018-GIS

| <b>a</b> )                    | Proposed unit square-footage(s): N/A                                                                                                                                                                                                                                                                                                           |
|-------------------------------|------------------------------------------------------------------------------------------------------------------------------------------------------------------------------------------------------------------------------------------------------------------------------------------------------------------------------------------------|
| b)                            | Proposed building architecture:                                                                                                                                                                                                                                                                                                                |
| c)                            | List all requested variances:                                                                                                                                                                                                                                                                                                                  |
| Non-r<br>a)                   | esidential Rezoning Information (attach additional information if needed)<br>Proposed use(s): <u>Neighborhood / Community Retail (103, 786 sf</u> )                                                                                                                                                                                            |
| Ass<br>b)                     | embly Hall (9,699 sf)<br>Proposed building architecture:                                                                                                                                                                                                                                                                                       |
| c)<br>Mon<br>9:0<br>d)<br>str | Proposed hours/days of operation: <u>Neighborhood / Community Retail 9:00 -</u> 6:00<br>day to Saturday. Peak assembly hall usage will be after 6:00 p.m. Saturda<br>D.a.m. to 9:00 p.m. on Sunday<br>List all requested variances: <u>Waiver of setbacks to match existing</u><br>uctures; Waiver of parking spaces to match existing parking |
|                               |                                                                                                                                                                                                                                                                                                                                                |
| 3. Oth                        | er Pertinent Information (List or attach additional information if needed)                                                                                                                                                                                                                                                                     |
| 0. 01                         |                                                                                                                                                                                                                                                                                                                                                |
|                               | "concurrent variances requested" attached hereto.                                                                                                                                                                                                                                                                                              |