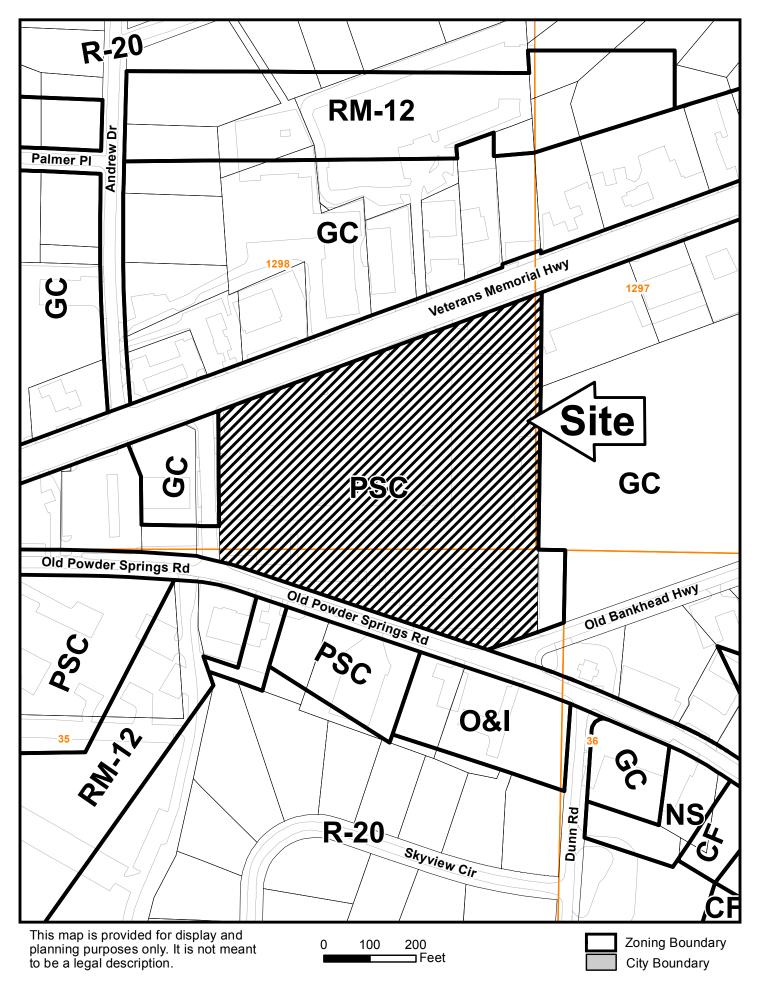

Cobb County Community Development Agency Zoning Division

1150 Powder Springs St. Marietta, Georgia 30064

| QUICK FACTS                                                     |
|-----------------------------------------------------------------|
| Commission District: 4-Cupid                                    |
| Current Zoning: PSC (Planned Shopping Center)                   |
| Current use of property: Retail Center                          |
| Proposed zoning: GC (General Commercial)                        |
| Proposed use: Assembly Hall for Suites 29 & 30                  |
| Future Land Use Designation: Community Activity<br>Center (CAC) |
|                                                                 |
| Site Acreage: 9.1665 ac                                         |
| District: 18, 19                                                |
| Land Lot: 35 <i>, 1298</i>                                      |
| Parcel #: 19129800200                                           |
|                                                                 |
| Taxes Paid: Yes                                                 |
|                                                                 |

# Z-55 2018-GIS

| <b>a</b> )                    | Proposed unit square-footage(s): N/A                                                                                                                                                                                                                                                                                                           |
|-------------------------------|------------------------------------------------------------------------------------------------------------------------------------------------------------------------------------------------------------------------------------------------------------------------------------------------------------------------------------------------|
| b)                            | Proposed building architecture:                                                                                                                                                                                                                                                                                                                |
| c)                            | List all requested variances:                                                                                                                                                                                                                                                                                                                  |
| Non-r<br>a)                   | esidential Rezoning Information (attach additional information if needed)<br>Proposed use(s): <u>Neighborhood / Community Retail (103, 786 sf</u> )                                                                                                                                                                                            |
| Ass<br>b)                     | embly Hall (9,699 sf)<br>Proposed building architecture:                                                                                                                                                                                                                                                                                       |
| c)<br>Mon<br>9:0<br>d)<br>str | Proposed hours/days of operation: <u>Neighborhood / Community Retail 9:00 -</u> 6:00<br>day to Saturday. Peak assembly hall usage will be after 6:00 p.m. Saturda<br>D.a.m. to 9:00 p.m. on Sunday<br>List all requested variances: <u>Waiver of setbacks to match existing</u><br>uctures; Waiver of parking spaces to match existing parking |
|                               |                                                                                                                                                                                                                                                                                                                                                |
| 3. Oth                        | er Pertinent Information (List or attach additional information if needed)                                                                                                                                                                                                                                                                     |
| 0. 01                         |                                                                                                                                                                                                                                                                                                                                                |
|                               | "concurrent variances requested" attached hereto.                                                                                                                                                                                                                                                                                              |