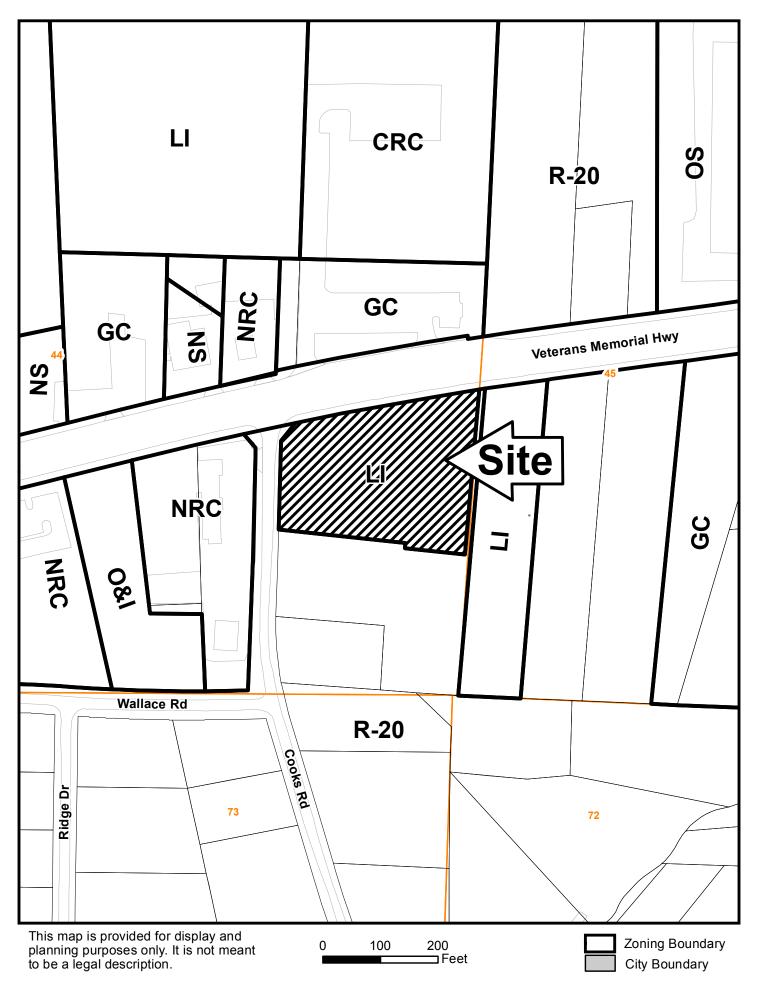

Cobb County Community Development Agency Zoning Division

1150 Powder Springs St. Marietta, Georgia 30064

| QUICK FACTS                                                        |  |
|--------------------------------------------------------------------|--|
| Commission District: 4-Cupid                                       |  |
| Current Zoning: LI (Light Industrial)                              |  |
| Current use of property: Undeveloped                               |  |
| Proposed zoning: LRO (Low Rise Office)                             |  |
| Proposed use: Daycare Facility                                     |  |
| Future Land Use Designation: Neighborhood<br>Activity Center (NAC) |  |
|                                                                    |  |
| Site Acreage: 1.7 ac                                               |  |
| District: 18                                                       |  |
| Land Lot: 44                                                       |  |
| Parcel #: 18004400080                                              |  |
| Taxes Paid: Yes                                                    |  |
|                                                                    |  |

Case # Z-59 Public Hearing Dates: PC: 09-04-18 BOC: 09-18-18 Z-59 2018-GIS

|         |                   |             | Application No.<br>PC: Sept. 4, 2018<br>BOC: Sept. 18, 2018                                                                                                                                                                                         | z- 59                       |
|---------|-------------------|-------------|-----------------------------------------------------------------------------------------------------------------------------------------------------------------------------------------------------------------------------------------------------|-----------------------------|
| Part 1. | Resider<br>a)     |             | Summary of Intent for Rezoning *                                                                                                                                                                                                                    | 宫VE<br>0 7 2018             |
|         | b)                |             | ed building architecture: COBB CO. COM                                                                                                                                                                                                              | IM. DEV. AGENCY<br>DIVISION |
|         | c)                | List all    | requested variances:                                                                                                                                                                                                                                |                             |
| Part 2. | Non-res           |             | Rezoning Information (attach additional information if needed)<br>ed use(s): Day Care Facility                                                                                                                                                      |                             |
|         | <b>b</b> )        | Propos      | ed building architecture: To be provided under separate cover.                                                                                                                                                                                      |                             |
|         | <b>c</b> )        | Propos      | ed hours/days of operation: Monday - Friday; 6:00 a.m 7:00 p.m.                                                                                                                                                                                     |                             |
|         | <b>d</b> )        | List all    | requested variances: None known at this time.                                                                                                                                                                                                       |                             |
| Part    | 3. Othe           | r Pertine   | nt Information (List or attach additional information if needed)                                                                                                                                                                                    |                             |
|         | The sub           | oject prop  | erty is zoned Light Industrial (LI"); however, under the Future Land Use Map ("FLUM") the                                                                                                                                                           |                             |
|         | propert           | y is locate | ed within a Neighborhood Activity Center ("NAC"); is adjacent and/or contiguous to other                                                                                                                                                            |                             |
|         | propose           | d use.      | ed and utilized properties; and, is otherwise in an area on the FLUM which contemplates this                                                                                                                                                        |                             |
| Part 4  | Is any<br>(Please | of the pi   | operty included on the proposed site plan owned by the Local, State, or Federal Govern<br>Right-of-Ways, Government owned lots, County owned parcels and/or remnants, etc., a<br>wing where these properties are located). None known at this time. |                             |