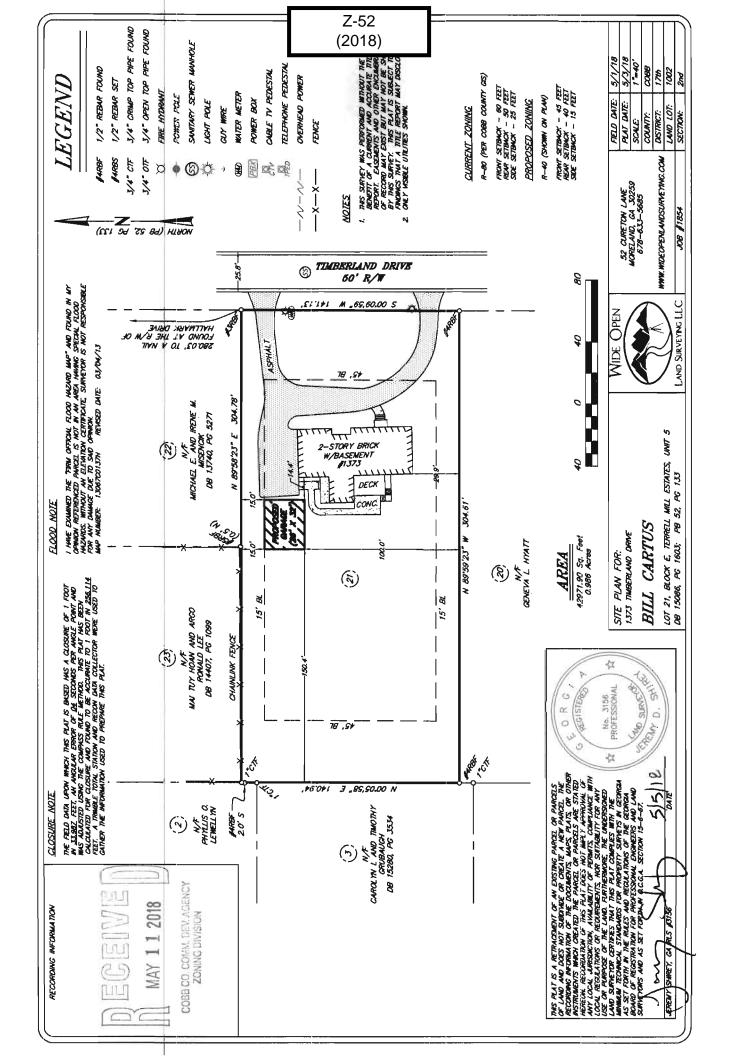

Case # Z-52 Public Hearing Dates: PC: 09-04-18 BOC: 09-18-18

# Z-52 2018-GIS

|         | 0          | PUUNE           |                                                                   |           |
|---------|------------|-----------------|-------------------------------------------------------------------|-----------|
| D)C     | 61         | <u> 311</u> 111 | Application No.                                                   | Z-52      |
| ΠΠ w    | AI         |                 | Se                                                                | 2pt. 2018 |
| COBB    |            | IMM. DEV. AGENG | Summary of Intent for Rezoning                                    |           |
| Part 1. | Resi       |                 | oning Information (attach additional information if needed)       |           |
|         | a)         | Propose         | sed unit square-footage(s):     832 square feet                   |           |
|         | b)         | Propose         | sed building architecture: Brick to match existing house          |           |
|         | <b>c</b> ) | List all        | requested variances:                                              | -         |
|         | V          | /ariance        | e needed for new structure over 650 square feet whi               | ch        |
|         | r          | equires         | s a 100 foot setback from the property lines. we ne               | ed        |
|         | ā          | waiver          | for the North side of the new structure from 100                  | to        |
|         | 1          | 5 feet.         | The other three sides are fine (see survey).                      |           |
| •••••   | •••••      |                 |                                                                   |           |
| Part 2. | Non        |                 | Rezoning Information (attach additional information if needed)    |           |
|         | a)         | Propose         | sed use(s):N/A                                                    |           |
|         |            |                 |                                                                   | -         |
|         | b)         | Propose         | sed building architecture:                                        |           |
|         |            |                 | N/A                                                               | -         |
|         | C)         | Propose         | sed hours/days of operation:                                      |           |
|         | <u> </u>   | List all        |                                                                   | -         |
|         | d)         | List an         | requested variances:                                              |           |
|         |            | -               | N/A                                                               | -         |
|         |            |                 |                                                                   | -         |
|         |            |                 |                                                                   | -         |
|         |            |                 |                                                                   |           |
| Part    | 3 0        | ther Pertine    | nt Information (List or attach additional information if needed)  |           |
| Tait    | J. U       | inci i ci tine  |                                                                   |           |
|         |            |                 | N/A                                                               |           |
| Part    | 3. 0       | ther Pertine    | ent Information (List or attach additional information if needed) | -         |