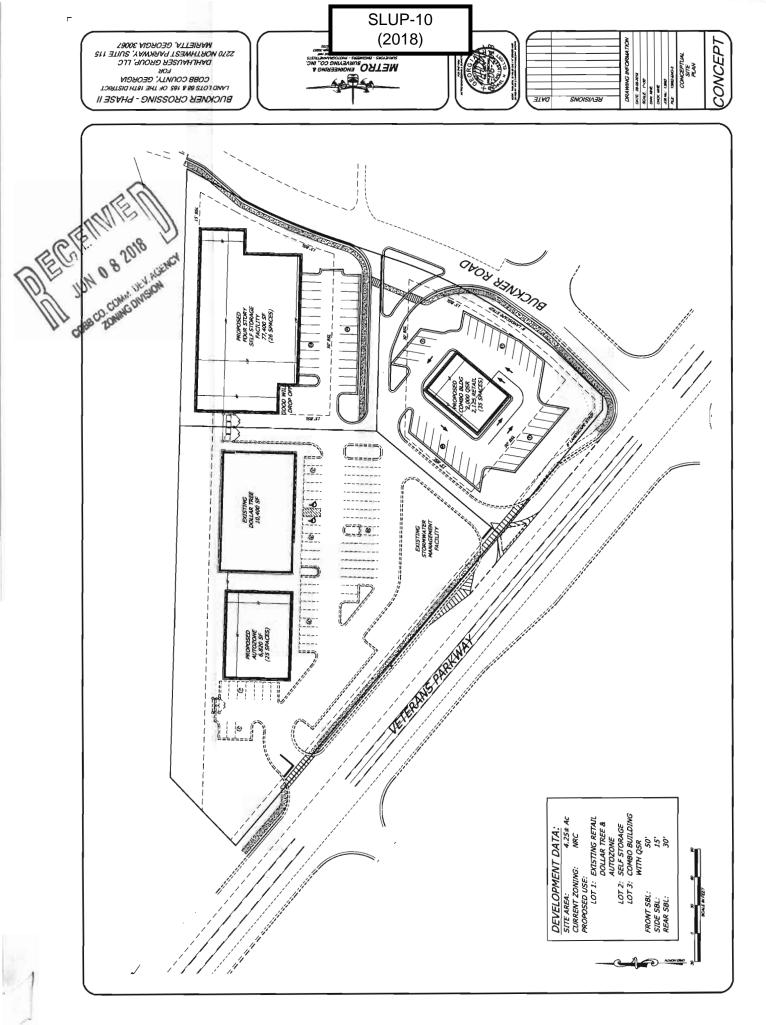

r

Phone: (404) 567-0859

Email: matt@dahlhausergroup.com

Titleholder: Buckner Crossroads, LLC

Property Location: Northwest corner of Veterans Memorial Highway and Buckner Road

Address: 791, 835 Veterans Memorial Highway and 821, 845Buckner Road

Access to Property: Veterans Memorial Highway and Buckner Road

#### QUICK FACTS

Commission District: 4-Cupid

Current Zoning: NRC (Neighborhood Retail Commercial)

Current use of property: Auto repair and undeveloped

Proposed use: Climate-Controlled Self-Service Storage Facility

Future Land Use Designation: Medium Density Residential (MDR) and Neighborhood Activity Center (NAC)

Site Acreage: 4.25 ac

District: 18

Land Lot: 68, 165

Parcel #: 18006800080, 18016500020, 18016500030, and 18016500030

Taxes Paid: Yes

**SLUP-10 2018-GIS** 





| Application for