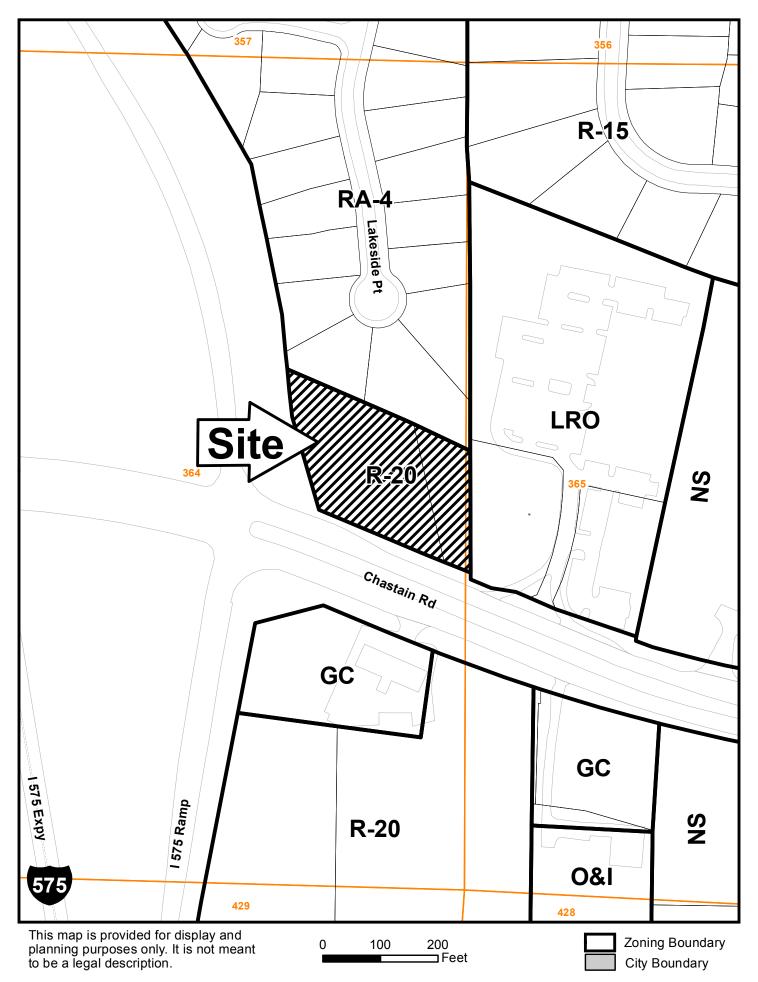

Cobb County Community Development Agency

Case # Z-57 Public Hearing Dates: PC: 09-04-18 BOC: 09-18-18

**Zoning Division** 

1150 Powder Springs St. Marietta, Georgia 30064

#### SITE BACKGROUND

Applicant: John Gaskin

Phone: (770) 319-5258

Email: john.gaskin@pmcommunities.com

Representative Contact: John D. Gaskin

Phone: (770) 319-5258

Email: john.gaskin@pmcommunities.com

Titleholder: Ballantry PMC Kyle, LLP

Property Location: East side of Lost Mountain Road, south of Dallas Highway, across from Corner Road

Address: Not available

Access to Property: Lost Mountain Road

#### QUICK FACTS

Commission District: 1-Weatherford

Current Zoning: CS (Conservation Subdivision)

Current use of property: Residential subdivision

Proposed zoning: CS (Conservation Subdivision)

Proposed use: Modifying the current zoning stipulations

Future Land Use Designation: Very Low Density Residential (VLDR)

Site Acreage: 141.4 ac

District: 19

Land Lot: 84, 137, 138, 139, and 159

Parcel #: 19008400020, 19013800040, 19013800050, and 19013800520

Taxes Paid: Yes