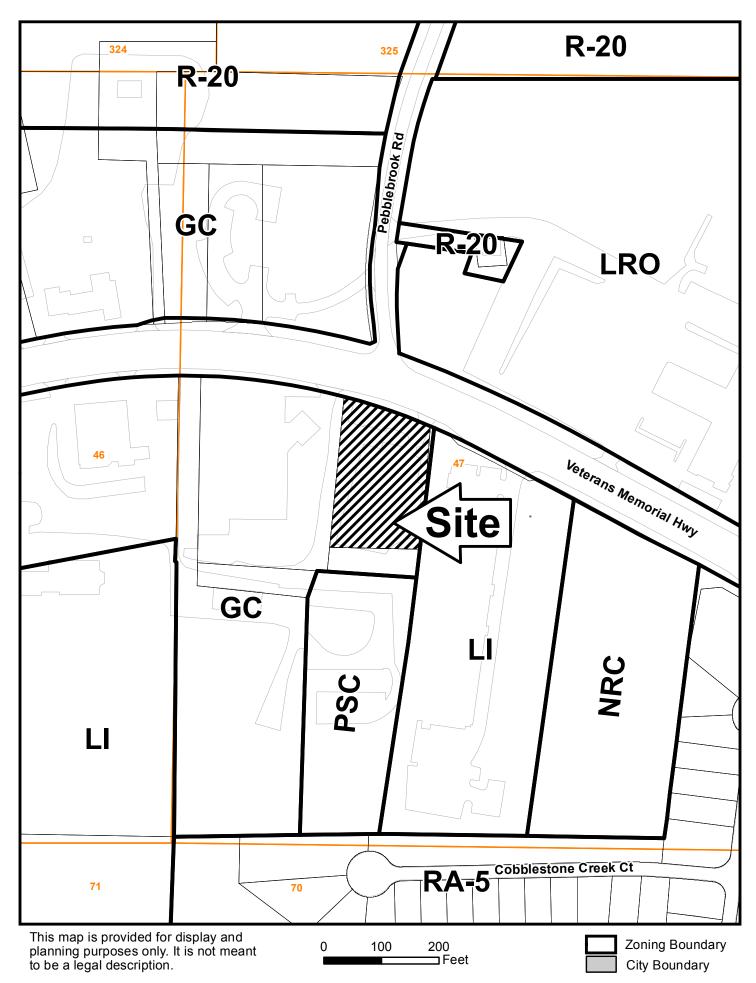

### Cobb County Community Development Agency

Case # Z-54 Public Hearing Dates: PC: 09-04-18 BOC: 09-18-18

Zoning Division

1150 Powder Springs St. Marietta, Georgia 30064

| SITE BACKGROUND                                                                        | QUICK FACTS                                                        |
|----------------------------------------------------------------------------------------|--------------------------------------------------------------------|
| Applicant: Gregory A. King                                                             | Commission District: 4-Cupid                                       |
| Phone: (404) 276-9674                                                                  | Current Zoning: GC (General Commercial)                            |
| Email: king172@aol.com                                                                 | Current use of property: Vacant Retail Building                    |
| Representative Contact: Gregory A. King                                                | Proposed zoning: NRC (Neighborhood Retail                          |
| Phone: (404) 276-9674                                                                  | Commercial)                                                        |
| Email: king172@aol.com                                                                 | Proposed use: Retail                                               |
| Titleholder: Greg King                                                                 | Future Land Use Designation: Neighborhood<br>Activity Center (NAC) |
| Property Location: South side of Veterans<br>Memorial Highway, across from Pebblebrook | Site Acreage: 0.86 ac                                              |
| Road                                                                                   | District: 18                                                       |
| Address: 488 Veterans Memorial Highway                                                 | Land Lot: 47                                                       |
| Access to Property: Veterans Memorial Highway                                          | Parcel #: 18004700110                                              |
|                                                                                        | Taxes Paid: Yes                                                    |

Z-54 2018-GIS

|            | COBE CO. COMMIN FOR A PUBLICATION NO.                                      | Sept. |
|------------|----------------------------------------------------------------------------|-------|
|            | Summary of Intent for Rezoning                                             |       |
| Resid      | ential Rezoning Information (attach additional information if needed)      |       |
| a)         | Proposed unit square-footage(s):                                           |       |
| b)         | Proposed building architecture:                                            |       |
| <b>c</b> ) | List all requested variances:                                              |       |
|            |                                                                            |       |
|            |                                                                            |       |
| Non-r      | esidential Rezoning Information (attach additional information if needed)  |       |
| a)         | Proposed use(s): <u>RETAIL rental SPACE</u>                                |       |
| <b>b</b> ) | Proposed building architecture: existing structure is                      |       |
|            | under block construction                                                   |       |
| c)         | Proposed hours/days of operation: 8 gr - 4 pr                              |       |
| <b>d</b> ) | List all requested variances:                                              |       |
|            |                                                                            |       |
|            |                                                                            |       |
|            |                                                                            |       |
|            |                                                                            |       |
|            |                                                                            |       |
| 3. Oth     | er Pertinent Information (List or attach additional information if needed) |       |
| 3. Oth     | er Pertinent Information (List or attach additional information if needed) |       |
| 3. Oth     | er Pertinent Information (List or attach additional information if needed) |       |
| 3. Oth     | er Pertinent Information (List or attach additional information if needed) |       |
| 3. Oth     | er Pertinent Information (List or attach additional information if needed) |       |
| Is an      |                                                                            |       |