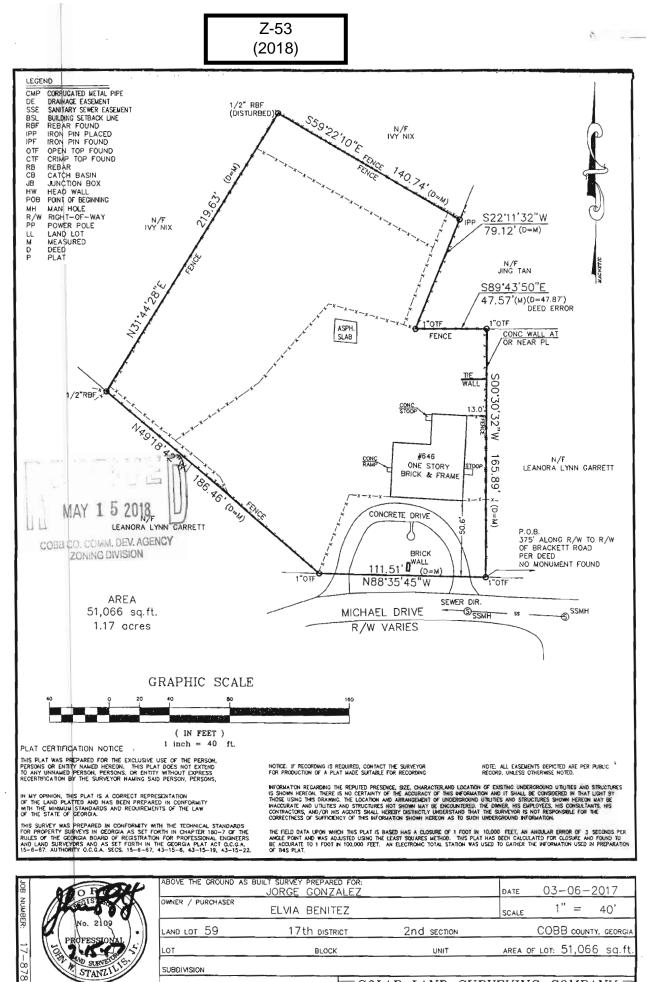

#### Case # Z-53 Public Hearing Dates: PC: 09-04-18 BOC: 09-18-18

# Z-53 2018-GIS

| N.        | STANZILIS        | SUBDIVISION            |
|-----------|------------------|------------------------|
| 1         |                  |                        |
| PLAT BOOK | PAGE             | ALL MATTERS PERTAINING |
| DEED BOOK | 15191, PAGE 3370 | TO TITLE ARE EXCEPTED  |

### SOLAR LAND SURVEYING COMPANY P.O. BOX 723993 ATLANTA, GEORGIA 31139-0993 TELEPHONE (770) 794-9055 FAX (770)794-9052

.

# Application No. <u>2-53</u> Sept. 2018

# **Summary of Intent for Rezoning**

| a)           | Proposed unit square-footage(s): らみ                                                                                                                               |
|--------------|-------------------------------------------------------------------------------------------------------------------------------------------------------------------|
| b)           | Proposed building architecture: N/A                                                                                                                               |
| <b>c</b> )   | List all requested variances:                                                                                                                                     |
|              | //A                                                                                                                                                               |
|              |                                                                                                                                                                   |
| . Non-       | residential Rezoning Information (attach additional information if needed)                                                                                        |
| a)           | Proposed use(s):                                                                                                                                                  |
| b)           | Proposed building architecture:                                                                                                                                   |
| c)           | Proposed hours/days of operation:                                                                                                                                 |
| <b>d</b> )   | List all requested variances:                                                                                                                                     |
|              |                                                                                                                                                                   |
| + 3 Of       | her Pertinent Information (List or attach additional information if needed)                                                                                       |
|              |                                                                                                                                                                   |
|              |                                                                                                                                                                   |
|              |                                                                                                                                                                   |
|              | ny of the property included on the proposed site plan owned by the Local, State, or Federal Gove                                                                  |
|              |                                                                                                                                                                   |
| <u>(Plea</u> | ise list all Right-of-Ways, Government owned lots, County owned parcels and/or remnants, etc., clearly showing where these properties are located). $\int \int d$ |