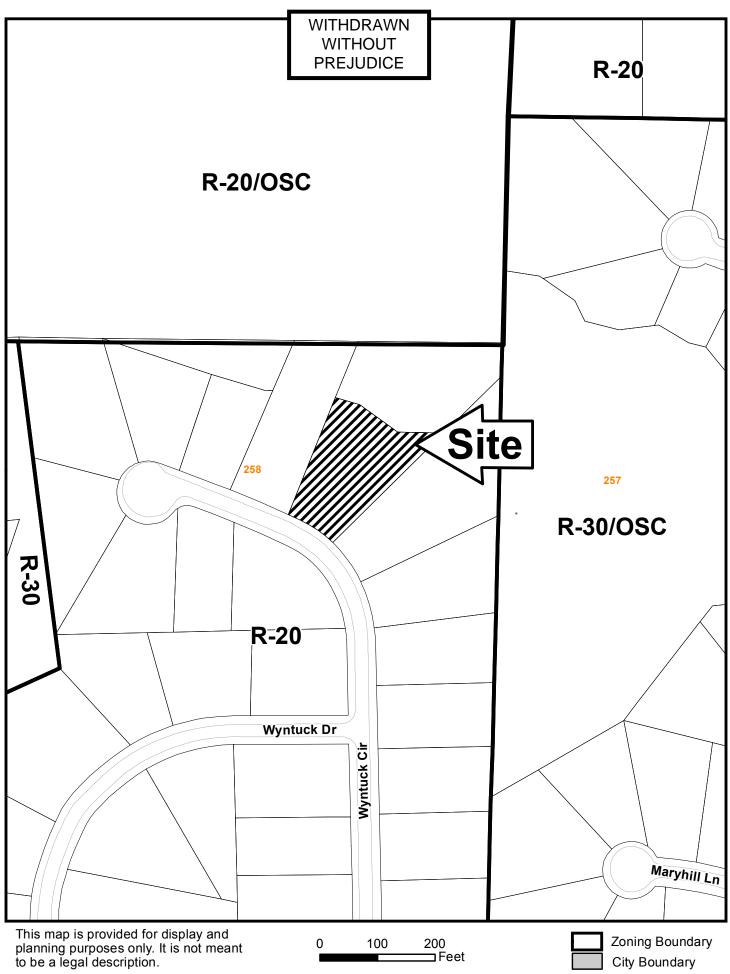

#### WITHDRAWN WITHOUT PREJUDICE

Case# LUP-10 Public Hearing Dates: PC: 09-04-18 BOC: 09-18-18

Cobb County Community Development Agency Zoning Division 1150 Powder Springs St. Marietta, Georgia 30064

| SITE BACKGROUND                                                                | QUICK FACTS                                                         |
|--------------------------------------------------------------------------------|---------------------------------------------------------------------|
| Applicant: Erin O'Driscoll                                                     | Commission District: 1-Weatherford                                  |
| Phone: (770) 428-5021                                                          | Current Zoning: R-20 (Single-family Residential)                    |
| Email: eld123@aol.com                                                          | Current use of property: Single-family house                        |
| Representative Contact: Erin O'Driscoll                                        | Proposed use: Childcare                                             |
| Phone: (770) 428-5021                                                          | Future Land Use Designation: Very Low Density<br>Residential (VLDR) |
| Email: eld123@aol.com                                                          | Nesidential (VEDR)                                                  |
| Titleholder: Erin L. Driscoll Hunt                                             | Site Acreage: 0.74 ac                                               |
|                                                                                | District: 20                                                        |
| Property Location: Northeast side of Wyntuck<br>Circle, north of Wyntuck Drive | Land Lot: 258                                                       |
| Address: 3753 Wyntuck Circle                                                   | Parcel #: 20025800730                                               |
| Access to Property: Wyntuck Circle                                             | Taxes Paid: Yes                                                     |
|                                                                                |                                                                     |

# LUP-10 2018-GIS