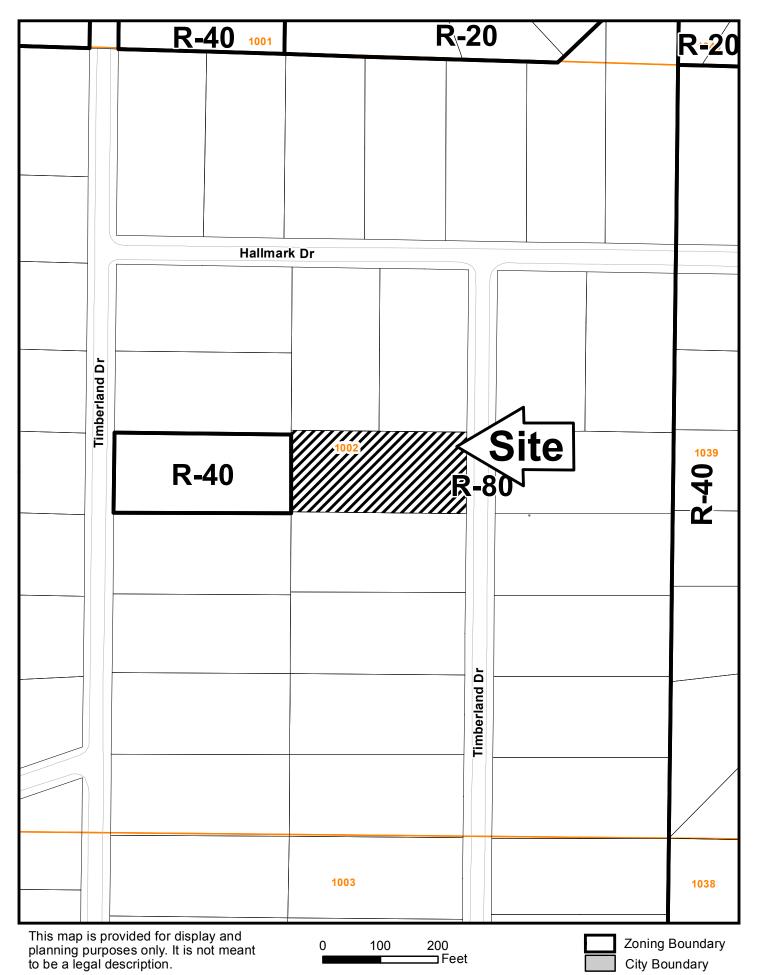

### Cobb County Community Development Agency

**Zoning Division** 

1150 Powder Springs St. Marietta, Georgia 30064

| SITE BACKGROUND                                                              | QUICK FACTS                                                         |
|------------------------------------------------------------------------------|---------------------------------------------------------------------|
| Applicant: Joseph W. Cartus, II and Carol M.<br>Cartus                       | Commission District: 2-Ott                                          |
| Phone: (770) 850-8944                                                        | Current Zoning: R-80 (Single-family Residential)                    |
| Email: bcartus@yahoo.com                                                     | Current use of property: Single-family House                        |
| Depresentative Contact, Joseph W/ Cartus, Hand                               | Proposed zoning: R-40 (Single-family Residential)                   |
| Representative Contact: Joseph W. Cartus, II and Carol M. Cartus             | Proposed use: Single-family House                                   |
| Phone: (770) 850-8944                                                        | Future Land Use Designation: Very Low Density<br>Residential (VLDR) |
| Email: bcartus@yahoo.com                                                     |                                                                     |
| Titleholder: Carol M. Cartus and Joseph W.                                   | Site Acreage: 0.986 ac                                              |
| Cartus, II                                                                   | District: 17                                                        |
| Property Location: West side of Timberland<br>Drive, south of Hallmark Drive | Land Lot: 1002                                                      |
|                                                                              | Parcel #: 17100200350                                               |
| Address: 1373 Timberland Drive                                               |                                                                     |
| Access to Property: Timberland Drive                                         | Taxes Paid: Yes                                                     |
|                                                                              |                                                                     |

Case # Z-52 Public Hearing Dates: PC: 09-04-18 BOC: 09-18-18