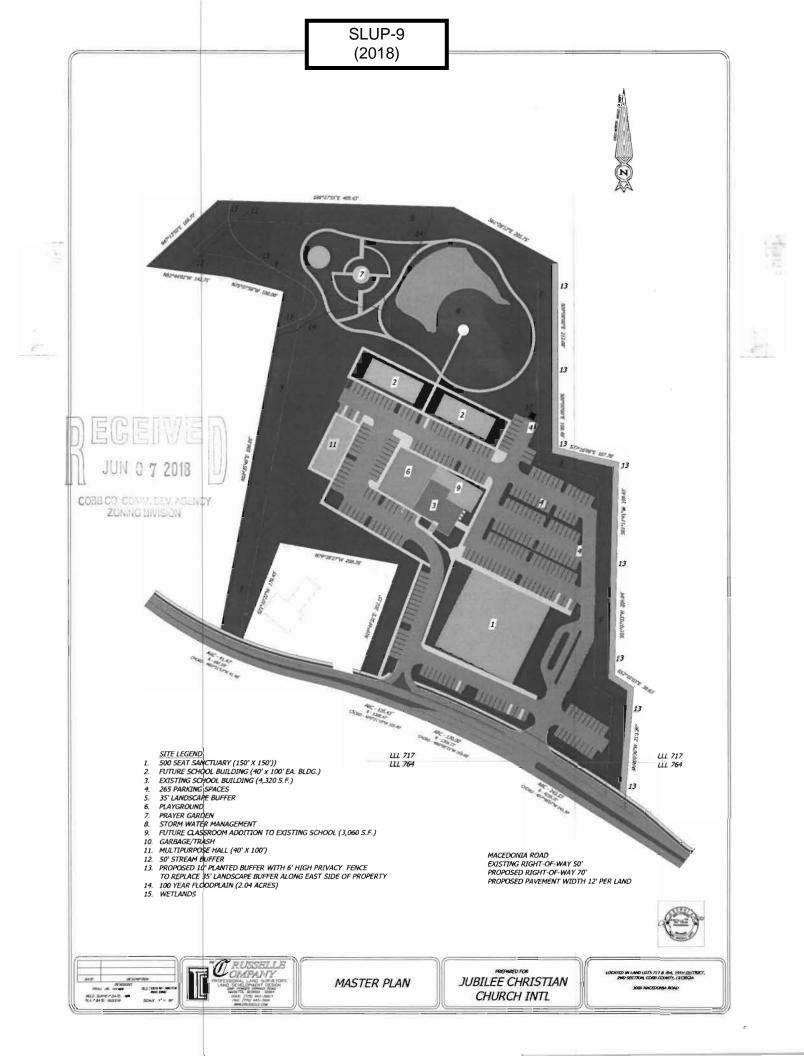

### Cobb County Community Development Agency Zoning Division

1150 Powder Springs St. Marietta, Georgia 30064

| SITE BACKGROUND                                                                 | QUICK FACTS                                                                  |  |
|---------------------------------------------------------------------------------|------------------------------------------------------------------------------|--|
| Applicant: Jubilee Christian Church International,<br>Inc.                      | Commission District: 4-Cupid                                                 |  |
| Phone: N/A                                                                      | Current Zoning: R-20 (Single-family Residential)                             |  |
| Email: N/A                                                                      | Current use of property: Single-family house, church, school and undeveloped |  |
| Representative Contact: Parks F. Huff                                           | Proposed use: Expansion of church and school                                 |  |
| Phone: (770) 422-7016                                                           | Future Land Use Designation: Low Density                                     |  |
| Email: phuff@slhb-law.com                                                       | Residential (LDR) and Medium Density Residential<br>(MDR)                    |  |
| Titleholder: Jubilee Christian Church<br>International (Glory Tabernacle), Inc. | Site Acreage: 10.071 ac                                                      |  |
| Property Location: North side of Macedonia                                      | District: 19                                                                 |  |
| Road, west of Ernest Barrett Parkway                                            | Land Lot: 717 and 764                                                        |  |
| Address: 2936, 3000, and 3066 Macedonia Road                                    | Parcel #: 19071700070, 19071700080, and 19071700090                          |  |
| Access to Property: Macedonia Road                                              | 19071700090                                                                  |  |
|                                                                                 | Taxes Paid: Yes                                                              |  |
|                                                                                 |                                                                              |  |

Case # SLUP-9 Public Hearing Dates: PC: 09-04-18 BOC: 09-18-18