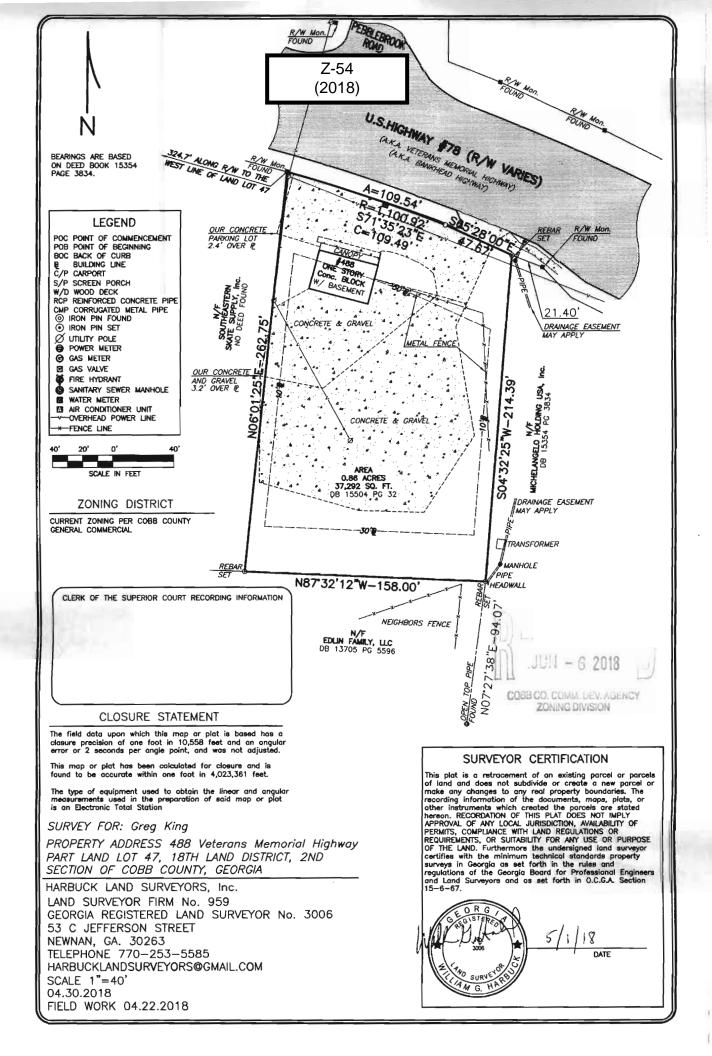

### Cobb County Community Development Agency

Case # Z-54 Public Hearing Dates: PC: 09-04-18 BOC: 09-18-18

Zoning Division

1150 Powder Springs St. Marietta, Georgia 30064

| SITE BACKGROUND                                                                        | QUICK FACTS                                                        |
|----------------------------------------------------------------------------------------|--------------------------------------------------------------------|
| Applicant: Gregory A. King                                                             | Commission District: 4-Cupid                                       |
| Phone: (404) 276-9674                                                                  | Current Zoning: GC (General Commercial)                            |
| Email: king172@aol.com                                                                 | Current use of property: Vacant Retail Building                    |
| Representative Contact: Gregory A. King                                                | Proposed zoning: NRC (Neighborhood Retail                          |
| Phone: (404) 276-9674                                                                  | Commercial)                                                        |
| Email: king172@aol.com                                                                 | Proposed use: Retail                                               |
| Titleholder: Greg King                                                                 | Future Land Use Designation: Neighborhood<br>Activity Center (NAC) |
| Property Location: South side of Veterans<br>Memorial Highway, across from Pebblebrook | Site Acreage: 0.86 ac                                              |
| Road                                                                                   | District: 18                                                       |
| Address: 488 Veterans Memorial Highway                                                 | Land Lot: 47                                                       |
| Access to Property: Veterans Memorial Highway                                          | Parcel #: 18004700110                                              |
|                                                                                        | Taxes Paid: Yes                                                    |

Z-54 2018-GIS

|            | COBE CO. COMMIN FOR A PUBLICATION NO.                                      | Sept. |
|------------|----------------------------------------------------------------------------|-------|
|            | Summary of Intent for Rezoning                                             |       |
| Resid      | ential Rezoning Information (attach additional information if needed)      |       |
| a)         | Proposed unit square-footage(s):                                           |       |
| b)         | Proposed building architecture:                                            |       |
| <b>c</b> ) | List all requested variances:                                              |       |
|            |                                                                            |       |
|            |                                                                            |       |
| Non-r      | esidential Rezoning Information (attach additional information if needed)  |       |
| a)         | Proposed use(s): <u>RETAIL rental SPACE</u>                                |       |
| <b>b</b> ) | Proposed building architecture: existing structure is                      |       |
|            | under block construction                                                   |       |
| c)         | Proposed hours/days of operation: 8 gr - 4 pr                              |       |
| <b>d</b> ) | List all requested variances:                                              |       |
|            |                                                                            |       |
|            |                                                                            |       |
|            |                                                                            |       |
|            |                                                                            |       |
|            |                                                                            |       |
| 3. Oth     | er Pertinent Information (List or attach additional information if needed) |       |
| 3. Oth     | er Pertinent Information (List or attach additional information if needed) |       |
| 3. Oth     | er Pertinent Information (List or attach additional information if needed) |       |
| 3. Oth     | er Pertinent Information (List or attach additional information if needed) |       |
| 3. Oth     | er Pertinent Information (List or attach additional information if needed) |       |
| Is an      |                                                                            |       |