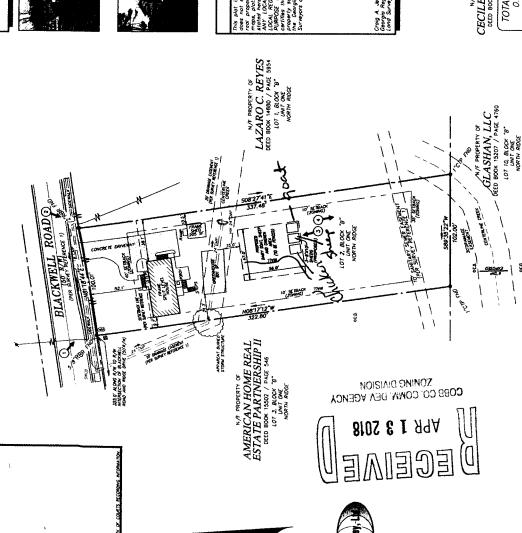

#### **BACKGROUND**

The Board of Commissioners considers all reductions to minimum lot size pursuant to a code amendment to Sec. 134-271(7)(a) adopted on February 27, 2018. The subject property is zoned R-20 and has 33,182 square feet (0.762 acres). The request is to reduce the lot size from two acres to 0.762 acres for livestock. The animals would be kept in a 2,500 square-foot fenced enclosure in the center of the backyard (shown on the site plan). The enclosure would be approximately 20-feet off the eastern property line and approximately 30-feet off the western property line. The enclosure area would not be visible from the public street due to the existing house and greenhouse. The applicant would like to keep livestock (sheep and goats) on the property for two reasons. First, the animals provide therapy for an autistic child. Second, the applicant would use the animals to make homemade food such as milk, yogurt and cheese.

GENERAL NOTES

VICINITY MAP

SITE PHOTOGRAPHS

CECILE E. FURGUSON
DEED BOOK 14409 / PAGE 3616 TOTAL SITE AREA

SURVEY REFERENCES 1- PLATO OF WORTH RIDGE SUBDIVISION, UNIT ONE, PREPARED BY BUSH, STECO, & BOTO, LATED DECENBER 1972, LAST REVISED JAMUJARY 19, 1973, AS RECORDED IN PLAT BOOK 57, PAGE 32, COBB COUNTY RECORDS.

PLEASE NOTE: ZOMING AND SETBACKS SHOULD BE CONFIRMED AND VERIEED BY PLANNING AND ZOMING PRIOR TO DESIGN OR CONSTRUCTION ACTIVITIES.

0.762 Acres 33,182 st ZONED R-20

Scanning 1660 Barnes Mili Road Marietta, Georgia 30062 Land Surveying • 3D Laser Phone: Www.geosurvey.com
EMAIL: info@geosurvey.com
Certificate of Authorization #LSF-000621

AS-BUILT BOUNDARY SURVEY OF

F<sub>0</sub>R

| JOB NO:<br>D WORK:<br>U MGR: | 20042088-02 DRAWING SCALE.  07 STATE  CAJ COUNTY | OZ STATE.  CAJ COUNTY: |      | 1 8 1   | 1"== 40" SURVEY DATE: | SURVEY<br>No. Date | DATE | :: ATVSONS<br>Description | 02/28/20 |
|------------------------------|--------------------------------------------------|------------------------|------|---------|-----------------------|--------------------|------|---------------------------|----------|
| غ اغ                         | 5                                                | STATE:                 | S S  | ORCIA   |                       | Sole<br>Sole       |      | Description               |          |
| EMED:                        | JAC                                              | JAC LAND OF            | İ    | 9       |                       |                    |      |                           |          |
| E: 200                       | FILE: 20042088-02. dwg DISTRET: 167H SECTION 2ND | DISTRICT               | 16TH | SECTION | ONC                   | -                  |      |                           |          |

WATER VAULT

LOT 2, BLOCK "B" UNIT ONE, NORTH RIDGE SUBDIVISION

CECILE E. FERGUSON

3102-8E0-80