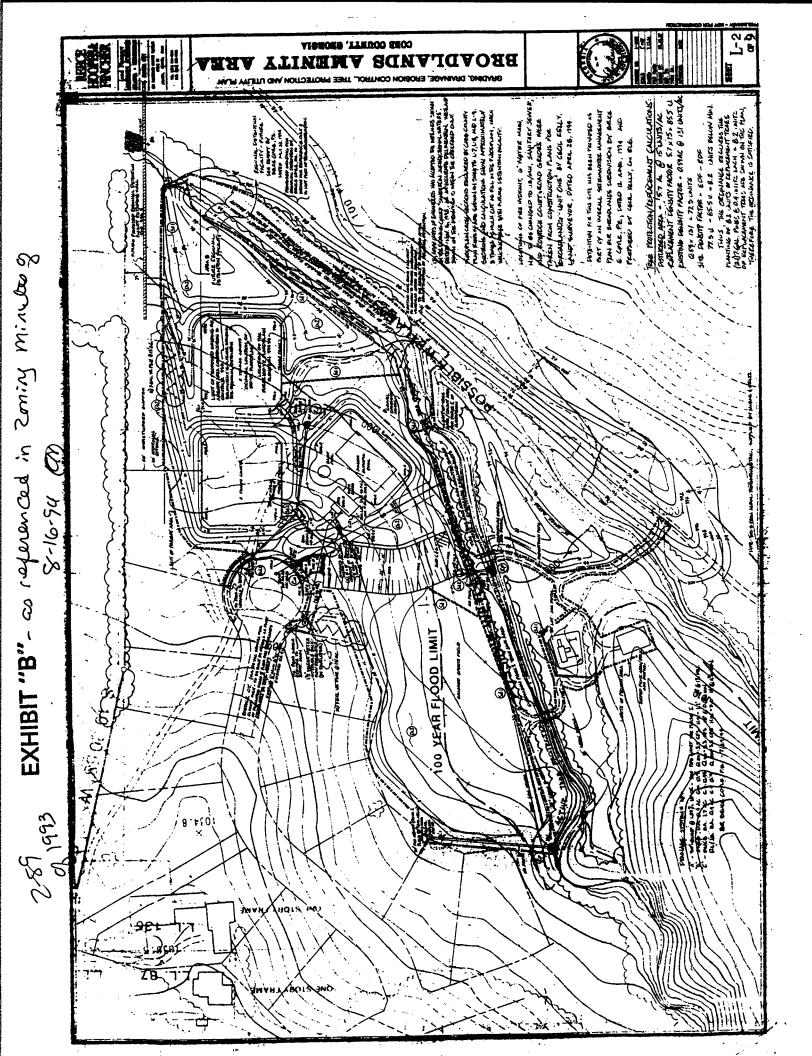

#### REQUEST SITE PLAN AMENDMENT FOR MCRAE AND STOLZ - APPLICATION Z-89 ORIGINALLY HEARD ON AUGUST 17, 1993

To consider a site plan amendment for McRae and Stolz for Broadlands amenity area, Application Z-89, originally heard on August 17, 1993, located on the west side of Midway Road, in Land Lots 86, 87, 136, 137, 160 and 161 of the 19th District.

Following a brief presentation by Mark Danneman and confirmation by Mr. Danneman that the affected adjoining property owner does not object to the request, the Board of Commissioners **approved** site plan amendment for the relocation of the recreation area (revise layout of the pool and tennis areas) **subject to: 1) amenity area site plan marked as Exhibit "B"; 2) all other previously approved conditions to remain in effect**. Motion by Poole, second by Wysong, carried 5-0.

#### BACKGROUND

The purpose of this amendment is to revise layout of the pool and tennis areas. The pool and tennis court have basically been reversed. A copy of the original layout is attached (ATTACHMENT A). A copy of the proposed layout is attached (ATTACHMENT B). The request letter is also attached (ATTACHMENT C).