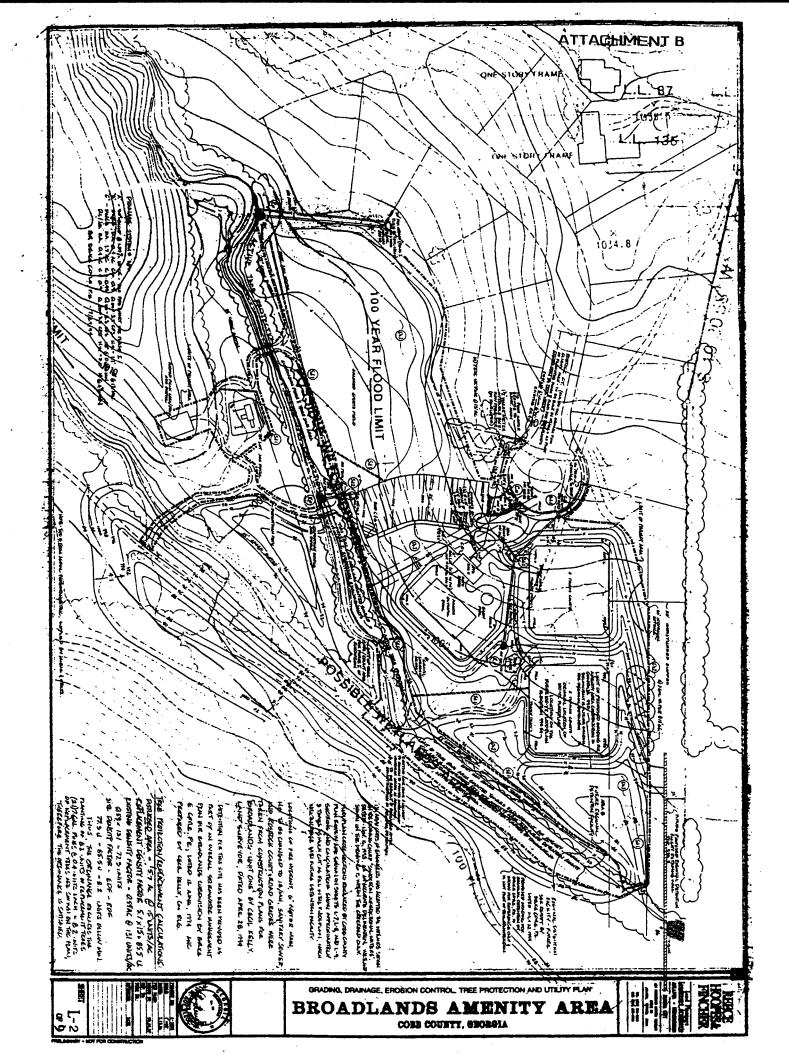

#### REQUEST SITE PLAN AMENDMENT FOR MCRAE AND STOLZ - APPLICATION Z-89 ORIGINALLY HEARD ON AUGUST 17, 1993

To consider a site plan amendment for McRae and Stolz for Broadlands amenity area, Application Z-89, originally heard on August 17, 1993, located on the west side of Midway Road, in Land Lots 86, 87, 136, 137, 160 and 161 of the 19th District.

Following a brief presentation by Mark Danneman and confirmation by Mr. Danneman that the affected adjoining property owner does not object to the request, the Board of Commissioners **approved** site plan amendment for the relocation of the recreation area (revise layout of the pool and tennis areas) **subject to: 1) amenity area site plan marked as Exhibit "B"; 2) all other previously approved conditions to remain in effect**. Motion by Poole, second by Wysong, carried 5-0.

#### BACKGROUND

The purpose of this amendment is to revise layout of the pool and tennis areas. The pool and tennis court have basically been reversed. A copy of the original layout is attached (ATTACHMENT A). A copy of the proposed layout is attached (ATTACHMENT B). The request letter is also attached (ATTACHMENT C).