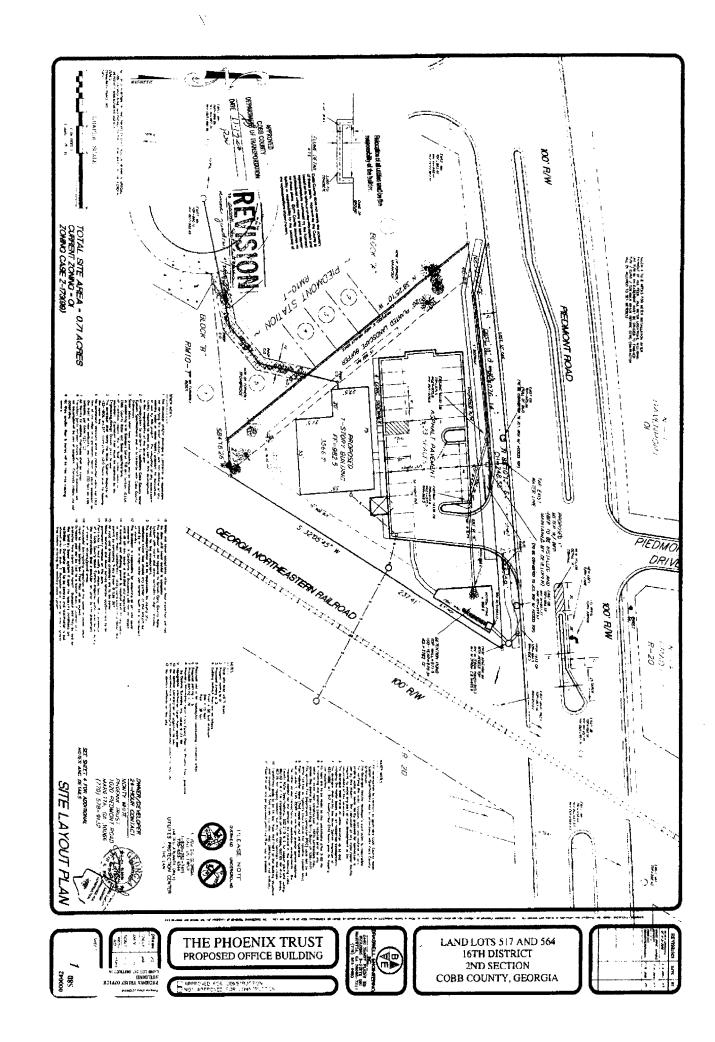

OB-44-248 Existing Sik plan APPROVED FOR CONSTRUCTION
NOT APPROVED FOR CONSTRUCTION Land Lots 517 and 564 16th, Dietrict - 2nd, Section Cobb County, Georgia CONTRACT BASE
CONTECT BASE
SACRETE SACRETE
FROM CONTRACT
F Boundery Survey For: Tindol's end Aligood, LLC From Proceedings (2000). Integrated by Barrier Lord Scowping, first, and selecting of the Control of the Contro This plais or for the Lancilli of the populate or the little block, say user by more partiests on the form of the findense Engineering, the , will not accession section to a subsity for this say will then example by allower uther from the partieon, or persons, noticed in the title block. The Survey above harmer and procedure without beneath of or user-rist files therefore the undergraded and Drawed Expensivity, Yes, notice is postulated or reconstitutions regarding interaction when when the postulation are sintly affecting the referred lines, appearance, merchanta, and state or notice malling. The utilities attain we has the client a commendate only. There may a subsidies attain a commendate only the client and the commendate and address only for utilities as the address only for utilities as the address on the contract of address by the commendate on the contract of utilities of the contract of utilities. We have the contract of the con the section of this cost of and her within the 100 year intermediate highest decidence in 2004 2 tone on per the Foared Monagement Aperto to alread an Operacity Parel \$ 1508000000 f. but the legist Aperto 18 1992. Front Buildung Shibrich Line was chunged from 75 feet to 30 feet when the property was reviewed from RNH-107 to 041 (2-173. December 1999) us our Rasioning Fros (Reference 2). PRAPHIC SCALE NOTES · Man Market Contraction Debugger
 The state of the s Charles of the Control of the Contro 010 ONOR WHI WEELS WATHON WORLD ACENCY Zorano División AUG 3 0 2018 MADUS -- 1078.14"

ARC DISTANCE -- 64.88"

CHOKO BEJERNO -- MEGEZY-15°E

SHOWN DISTANCE -- 54.88" JAINO []] **[]** AUG 1 0 PIEDMONT 92777 (ROHT-OF WAY VARES) RADIUS = 4067.14

GROUD BEARCE = 183.31

CHORD BEARCE = 183.31

CHORD DISTRICE = 183.30 NOW OF FEMALES. TO CAME SHOW A ALLEN ARE SHOW CHOOL COLUMN PIEDMONT ROAD NOW ON LOWIGHT PAINTS TOLD TENELL DEED BOOK 1972 FARE TOS ACT 3 - BADA A PERMONT SATURY ALA BADA NO MATE 25 ACT OF TOWARD OF 6.40° 12.47 2.00° MAN OF TOWNERS OF TOWN REMAINS NBT25'27'E NBT25'27'E NCJ59'37'W ASSESSOR STATON ALC SOON STATON PACE SOON SA 「一」というというないというできます。 3599 4 - 36.20 - 3.00 Day MOTOR SAME DAVING