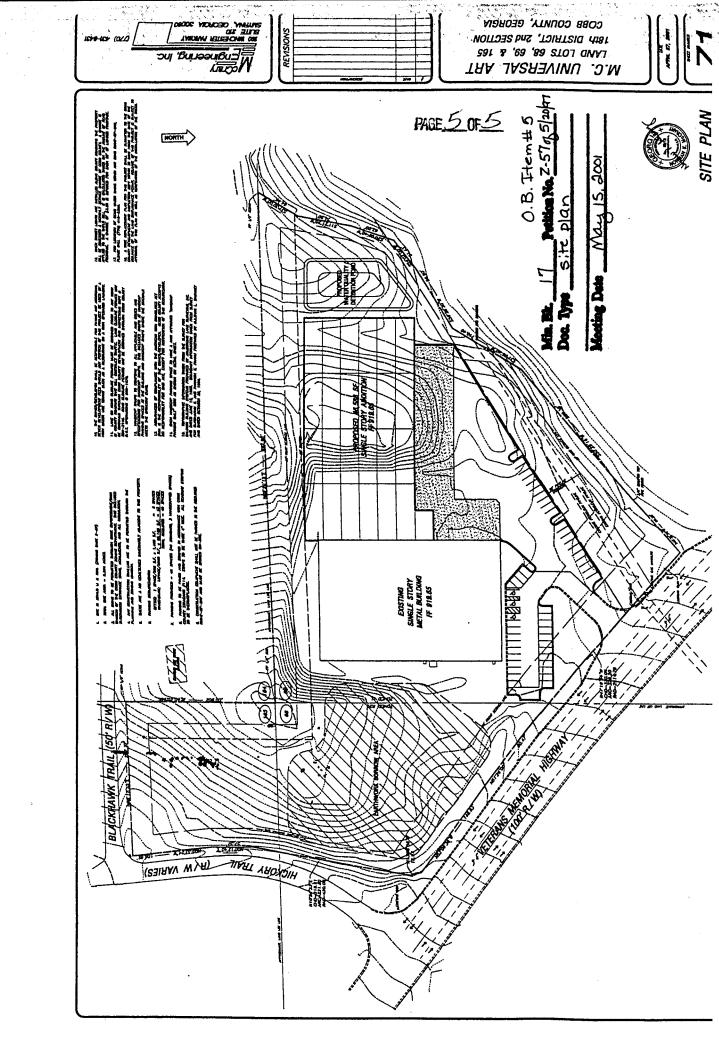

## OTHER BUSINESS ITEM #5 - TO CONSIDER A SITE PLAN AMENDMENT REGARDING Z-57 (MC UNIVERSAL ART, INC) OF MAY 20, 1997

To consider a site plan amendment regarding Z-57 (MC Universal Art, Inc) of May 20, 1997, for property located on the south side of Veterans Memorial Highway, west of Hickory Trail in Land Lot 69 of the 18<sup>th</sup> District.

Mr. Mark Danneman, Zoning Division Manager, provided information regarding request for site plan amendment. Following presentation and discussion, the following motion was made:

MOTION: Motion by W. Thompson, second by Byrne, to <u>approve</u> the following regarding Z-57 (MC Universal Art, Inc) of May 20, 1997, for property located on the south side of Veterans Memorial Highway, west of Hickory Trail in Land Lot 69 of the 18<sup>th</sup> District:

- approve site plan as presented authorizing the construction of a 46,586 square foot expansion to the existing building (copy of site plan attached and made a part of these minutes)
- authorize the applicant/developer to use the R-20 portion of property as a "borrow" site for fill material for the construction of the expansion
- direct owner/applicant to re-grass, re-plant, and stabilize the borrow site (as required by Cobb County staff)
- all previously approved conditions/stipulations are to remain in full force and effect