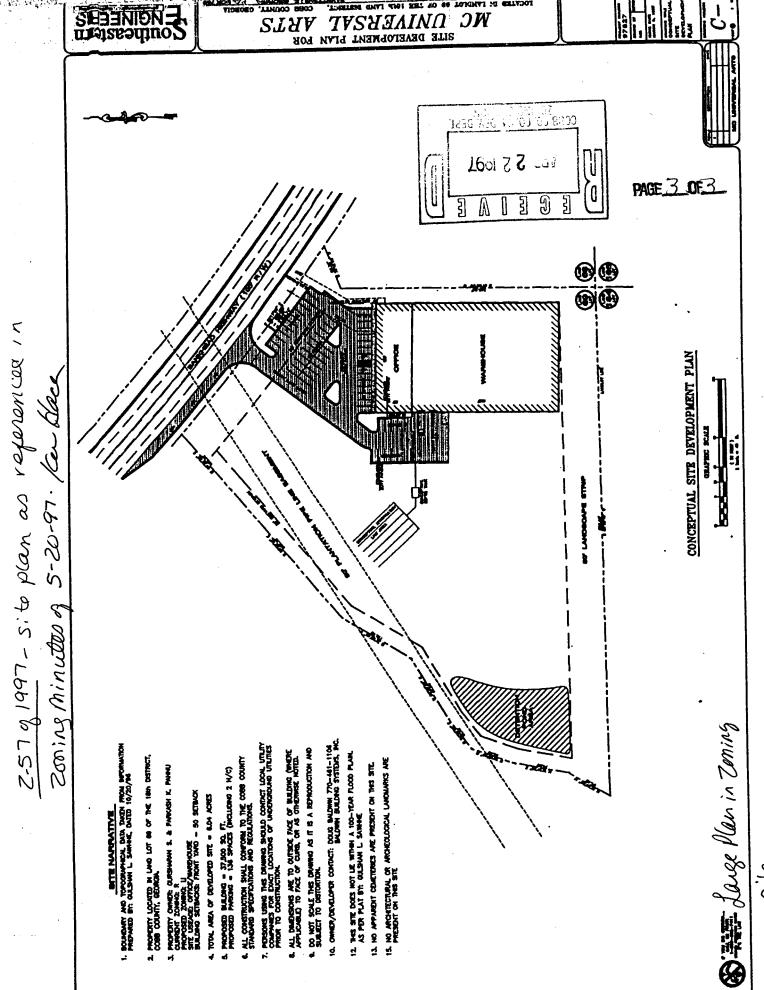

(List or attach additional information if needed)

| PAGE 2 OF 23 APPLICATION NO. Z-57                                                                              |
|----------------------------------------------------------------------------------------------------------------|
| ORIGINAL DATE OF APPLICATION: 5/97                                                                             |
| APPLICANTS NAME: MC UNIVERSAL ART, INC.                                                                        |
| THE FOLLOWING REPRESENTS THE FINAL DECISIONS OF THE COBB COUNTY<br>BOARD OF COMMISSIONERS                      |
| BOC DECISION OF 5-20-97 ZONING HEARING: The Board of                                                           |
| Commissioners approved requested Rezoning to the LI zoning                                                     |
| district subject to: 1) this use only (office/warehouse for                                                    |
| wholesale art sales and storage - with any future use to be                                                    |
| approved by the Board of Commissioners); 2) no outside storage                                                 |
| or display; 3) landscaping to be installed along property                                                      |
| frontage (to be approved by Staff); 4) 50 foot landscape buffer                                                |
| along southern property line to be approved by Staff; 5)                                                       |
| revised site plan submitted, dated April 22, 1997 (reduced copy                                                |
| attached and made a part hereof); 6) project subject to                                                        |
| Stormwater Management Division companies                                                                       |
| Stormwater Management Division comments and recommendations;  7) Water and Sever comments and recommendations; |
| 7) Water and Sewer comments and recommendations; 8) project                                                    |
| subject to Cobb DOT comments and recommendations; 9) Planning                                                  |
| Division to study area for a possible Comprehensive Land Use                                                   |
| Plan/Map amendment (from NAC to CAC designation); 10) office                                                   |
| portion of building to be constructed with split-block facade                                                  |
| with mansard roof line; 11) owner/developer required to meet                                                   |
| all Cobb County development requirements and ordinances related                                                |
| to project improvements. Motion by W. Thompson, second by                                                      |
| Wysong, carried 4-0, Cooper absent at time of vote.                                                            |
|                                                                                                                |