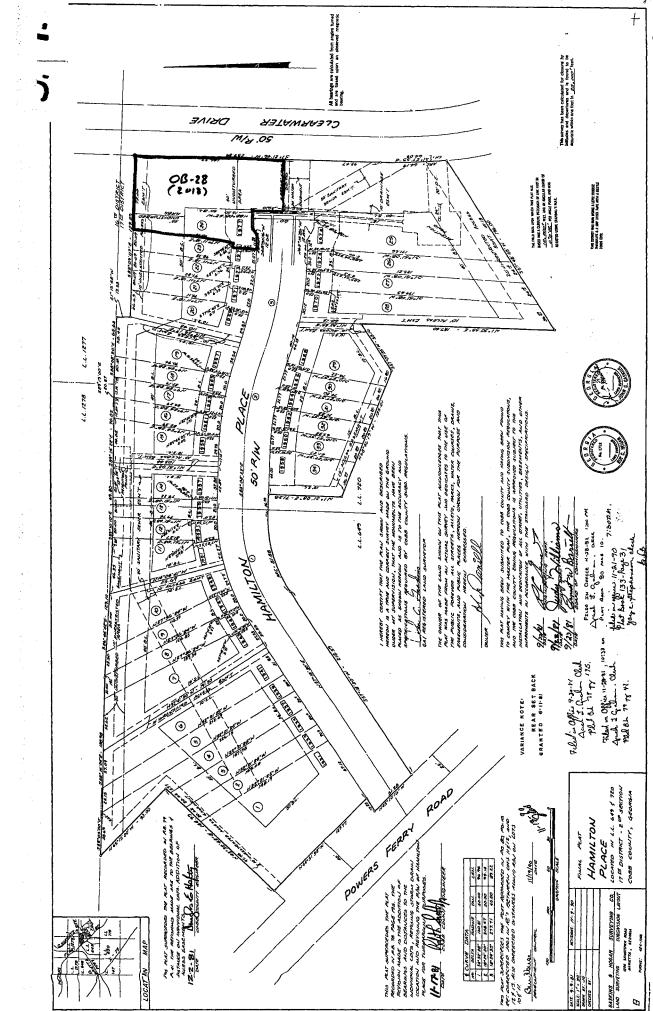

DAVID W. SHIRLEY, R.L.S. 4817-C HWY 53 E TATE, GA 30177 770-720-4443 LSF#000756 JOB NUMBER: 18-053

REYES MORALES

BOUNDARY SURVEY FOR:

1977 HAMILTON PLACE MARIETTA, GA 30067

LOT 24 HAMILTON PLACE SUBDIVISION

DISTRICT 17, SECTION 2 LAND LOT 720.

COBB COUNTY, GEORGIA

DATE OF FIELDWORK: 2/19/2018

MAP DATE: 2/28/2018

ALL IRON PINS FOUND AND SET ARE 1/2" REBAR UNLESS OTHERWISE NOTED.
THIS SURVEY WAS PREPARED WITHOUT THE BENEFIT OF A LEGAL TITLE SEARCH, AND IS SUBJECT TO ANY AND ALL DISCLOSURES PRODUCED BY SAME INCLUDING EASEMENTS WHETHER OR NOT SHOWN ON THIS PLAT. THIS SURVEY WAS PREPARED FOR THE EXCLUSIVE USE OF THE PERSON OR ENTITY NAMED HEREON. EDITING OR REPRODUCTION WITHOUT THE CONSENT OF THE SURVEYOR IS PROHIBITED.