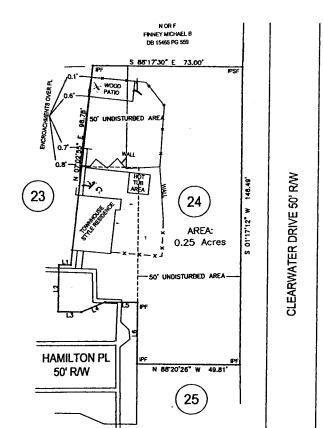

### **BACKGROUND**

The subject property was zoned to RM-10T for townhouses in 1981. One of the zoning stipulations required a 50-foot undisturbed buffer along Clearwater Drive and along the northeastern property line. The applicant has placed a wood patio, hot tub (with covering) and fencing into parts of the 50' undisturbed buffer area. There was a complaint about these intrusions into the buffer from a neighbor and the applicant was visited by Code Enforcement. Code enforcement directed the applicant to either remove the structures from the buffer, or apply for Other Business to amend the buffer area. The applicant would like to keep the hot tub structure in the buffer, and would like to keep the fencing for privacy and security. The wood patio has been removed. If approved all other zoning stipulations would remain in effect.

DAVID W. SHIRLEY, R.L.S. 4817-C HWY 53 E TATE, GA 30177 770-720-4443 LSF#000756 JOB NUMBER: 18-053

REYES MORALES

BOUNDARY SURVEY FOR:

1977 HAMILTON PLACE MARIETTA, GA 30067

LOT 24 HAMILTON PLACE SUBDIVISION

DISTRICT 17, SECTION 2 LAND LOT 720.

COBB COUNTY, GEORGIA

DATE OF FIELDWORK: 2/19/2018

MAP DATE: 2/28/2018

ALL IRON PINS FOUND AND SET ARE 1/2" REBAR UNLESS OTHERWISE NOTED.
THIS SURVEY WAS PREPARED WITHOUT THE BENEFIT OF A LEGAL TITLE SEARCH, AND IS SUBJECT TO ANY AND ALL DISCLOSURES PRODUCED BY SAME INCLUDING EASEMENTS WHETHER OR NOT SHOWN ON THIS PLAT. THIS SURVEY WAS PREPARED FOR THE EXCLUSIVE USE OF THE PERSON OR ENTITY NAMED HEREON. EDITING OR REPRODUCTION WITHOUT THE CONSENT OF THE SURVEYOR IS PROHIBITED.