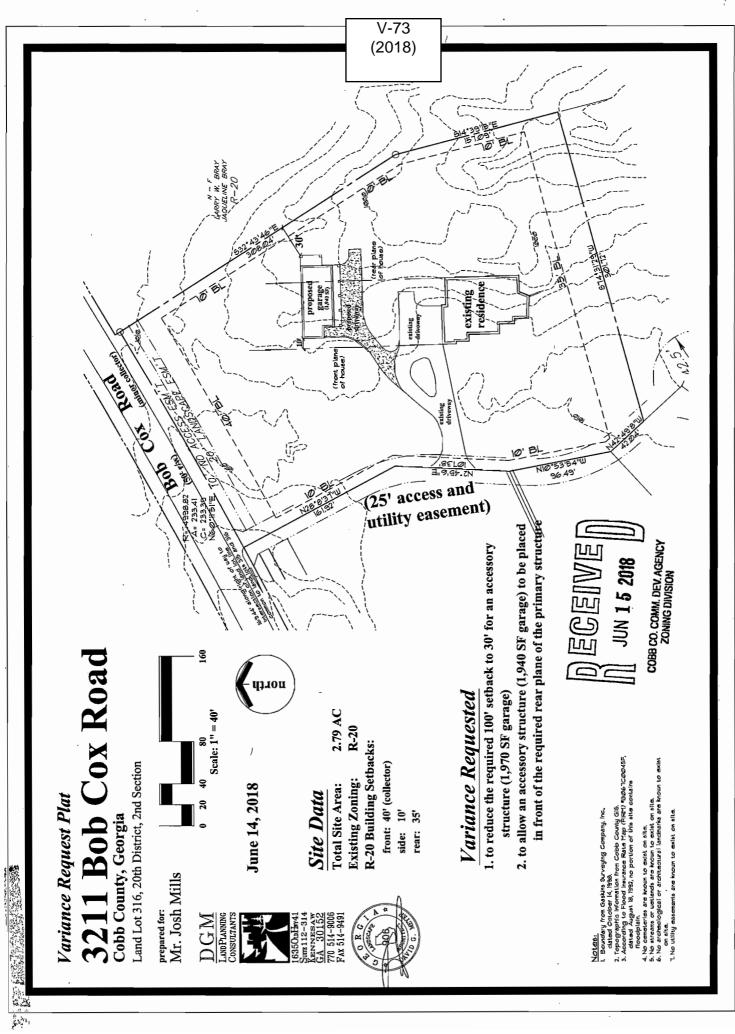

| <b>APPLICANT:</b>                                  | <b>Mr. and Mrs. Josh Hills</b> |                 | PETITION No.: V-73     |            |
|----------------------------------------------------|--------------------------------|-----------------|------------------------|------------|
| PHONE:                                             | 678-984-3276                   |                 | DATE OF HEARING:       | 08-15-2018 |
| <b>REPRESENTATIVE:</b> David Meyer                 |                                | PRESENT ZONING: | R-20                   |            |
| PHONE:                                             |                                | 770-891-6588    | LAND LOT(S):           | 315, 316   |
| TITLEHOLDER: Josh Mills and Jill Mills             |                                |                 | DISTRICT:              | 20         |
| <b>PROPERTY LOCATION:</b> On the south side of Bob |                                |                 | SIZE OF TRACT:         | 2.79 acres |
| Cox Road, east of Lake Somerset Drive              |                                |                 | COMMISSION DISTRICT: 1 |            |
|                                                    |                                |                 |                        |            |

(3211 Bob Cox Road).

**TYPE OF VARIANCE:** 1) Waive the required setback for an accessory structure over 650 square feet (proposed 1,940 square foot garage) from the required 100 feet to 30 feet adjacent to the eastern property line; and 2) allow an accessory structure (proposed garage) to be located in front of the principal building.