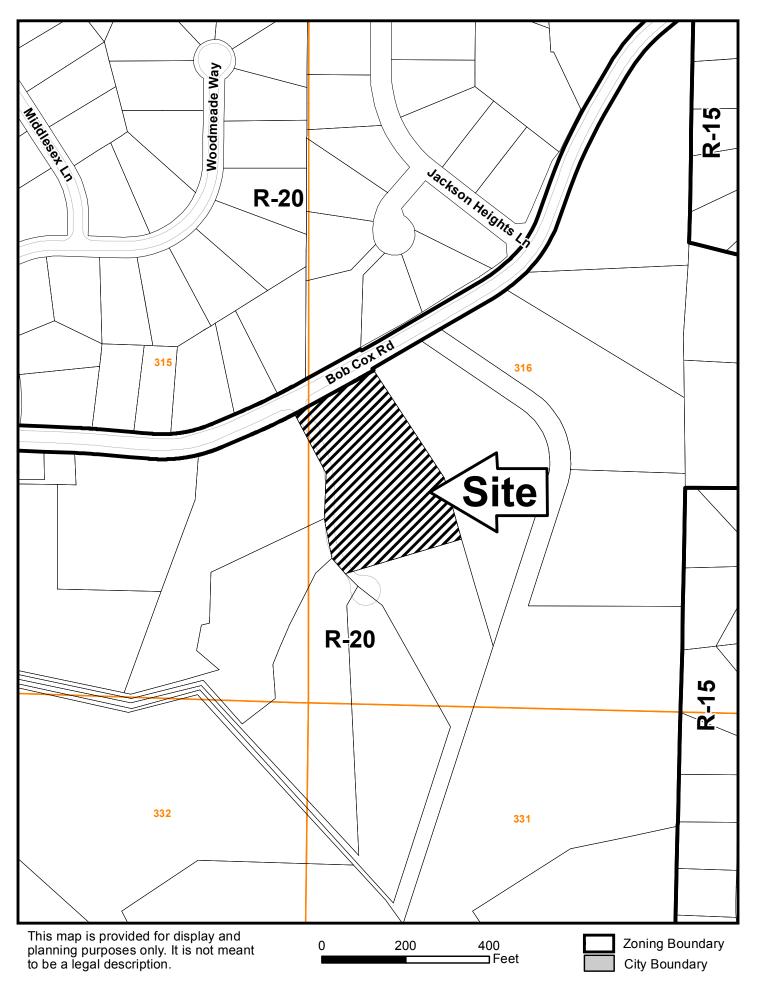

| <b>APPLICANT:</b>                                  | <b>Mr. and Mrs. Josh Hills</b> |                 | PETITION No.: V-73     |            |
|----------------------------------------------------|--------------------------------|-----------------|------------------------|------------|
| PHONE:                                             | 678-984-3276                   |                 | DATE OF HEARING:       | 08-15-2018 |
| <b>REPRESENTATIVE:</b> David Meyer                 |                                | PRESENT ZONING: | R-20                   |            |
| PHONE:                                             |                                | 770-891-6588    | LAND LOT(S):           | 315, 316   |
| TITLEHOLDER: Josh Mills and Jill Mills             |                                |                 | DISTRICT:              | 20         |
| <b>PROPERTY LOCATION:</b> On the south side of Bob |                                |                 | SIZE OF TRACT:         | 2.79 acres |
| Cox Road, east of Lake Somerset Drive              |                                |                 | COMMISSION DISTRICT: 1 |            |
|                                                    |                                |                 |                        |            |