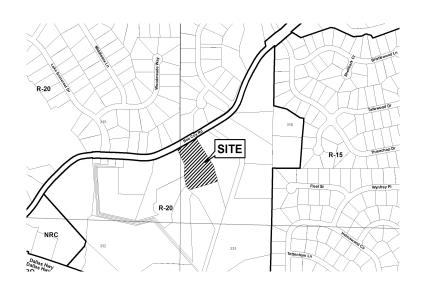

| <b>APPLICANT:</b>                                  | <b>Mr. and Mrs. Josh Hills</b> |                 | PETITION No.: V-73     |            |
|----------------------------------------------------|--------------------------------|-----------------|------------------------|------------|
| PHONE:                                             | 678-984-3276                   |                 | DATE OF HEARING:       | 08-15-2018 |
| <b>REPRESENTATIVE:</b> David Meyer                 |                                | PRESENT ZONING: | R-20                   |            |
| PHONE:                                             |                                | 770-891-6588    | LAND LOT(S):           | 315, 316   |
| TITLEHOLDER: Josh Mills and Jill Mills             |                                |                 | DISTRICT:              | 20         |
| <b>PROPERTY LOCATION:</b> On the south side of Bob |                                |                 | SIZE OF TRACT:         | 2.79 acres |
| Cox Road, east of Lake Somerset Drive              |                                |                 | COMMISSION DISTRICT: 1 |            |
|                                                    |                                |                 |                        |            |