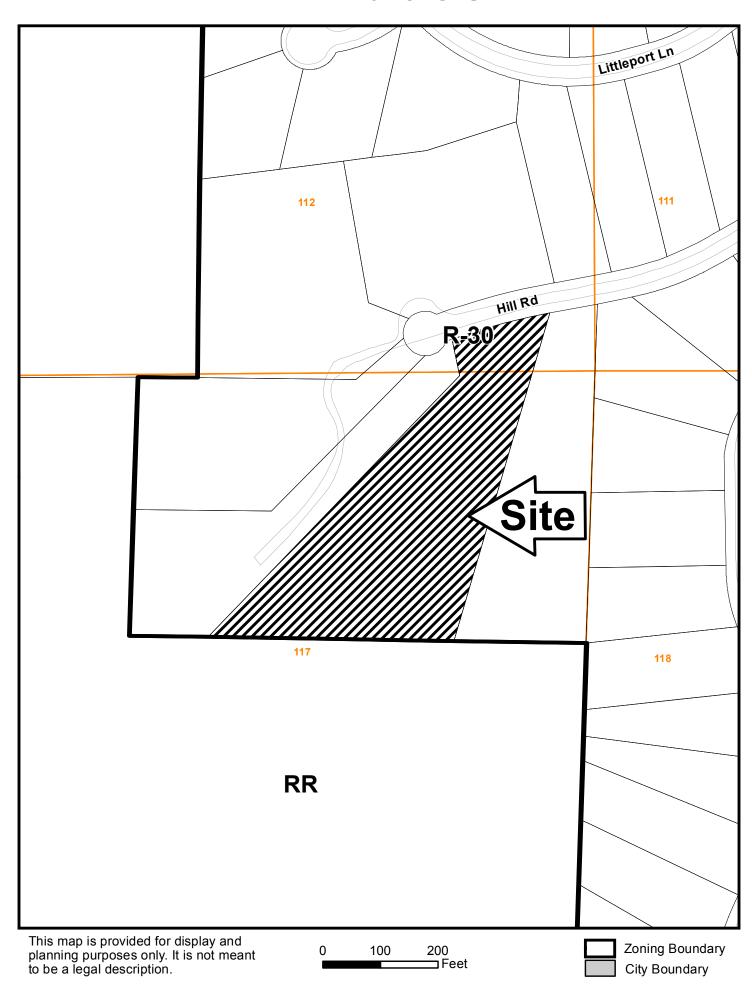

| PETITION No.: V-72                                          |
|-------------------------------------------------------------|
| <b>DATE OF HEARING:</b> 08-15-2018                          |
| PRESENT ZONING: R-30                                        |
| LAND LOT(S): 112, 117                                       |
| DISTRICT: 20                                                |
| SIZE OF TRACT: 3.42 acres                                   |
| COMMISSION DISTRICT: 1                                      |
|                                                             |
| an accessory structure under 650 square feet (approximately |
| 2) waive the setbacks for an accessory structure over 650   |
| ) from the required 100 feet to 26 feet adjacent to the     |
| perty line; and 3) allow an accessory structure (brick      |
| 5.                                                          |
| SPOKESMAN                                                   |
| R-30 SITE                                                   |
|                                                             |

## V-72 2018-GIS