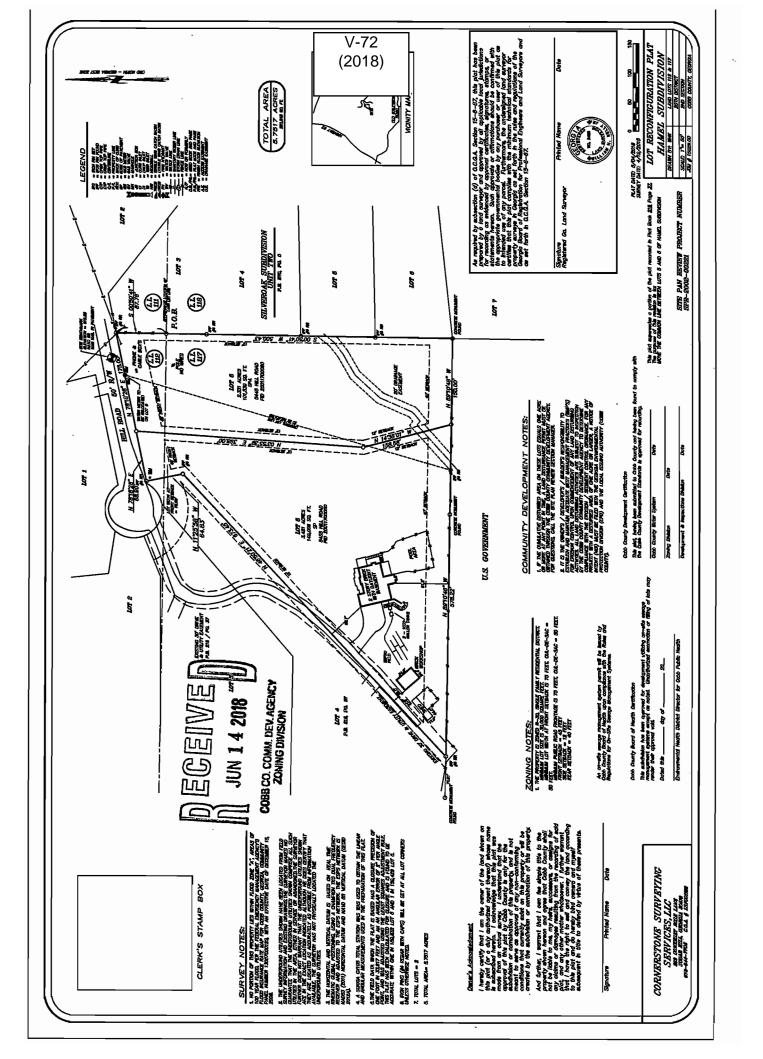

| PETITION No.: V-72                                          |
|-------------------------------------------------------------|
| <b>DATE OF HEARING:</b> 08-15-2018                          |
| PRESENT ZONING: R-30                                        |
| LAND LOT(S): 112, 117                                       |
| DISTRICT: 20                                                |
| SIZE OF TRACT: 3.42 acres                                   |
| COMMISSION DISTRICT: 1                                      |
|                                                             |
| an accessory structure under 650 square feet (approximately |
| 2) waive the setbacks for an accessory structure over 650   |
| ) from the required 100 feet to 26 feet adjacent to the     |
| perty line; and 3) allow an accessory structure (brick      |
| 5.                                                          |
| SPOKESMAN                                                   |
| R-30 SITE                                                   |
|                                                             |

APPLICANT: Jack Hamel and Michelle Hamel PETITION No.: V-72

\*\*\*\*\*\*\*\*\*\*\*\*\*\*\*\*\*\*\*\*\*\*\*\*\*\*\*\*\*\*\*

## V-72 2018-GIS

## DECEIVE Application for Variance Cobb County

COBB CO. COMM. DEV. AGENCY ZONING DIVISION

Revised: November 18, 2015

(type or print clearly)

Application No. V-72Hearing Date: 8-15-18

| Applicant                                             | John & Michelle Hamel                                                                                                                                                                                 | _Phone#                                | 678-386-465                                                         | 4E-r                               | mail <u>miche</u>                                      | ellehamel5            | @gmail.com                   |  |
|-------------------------------------------------------|-------------------------------------------------------------------------------------------------------------------------------------------------------------------------------------------------------|----------------------------------------|---------------------------------------------------------------------|------------------------------------|--------------------------------------------------------|-----------------------|------------------------------|--|
| Michelle                                              | Hamel                                                                                                                                                                                                 | A ddrocc                               | 5455 Hill R                                                         | d NW A                             | cworth. G                                              | A 30101               |                              |  |
| (repr                                                 | ichelle Hamel Address 5455 Hill Rd NW Acworth, GA 30101  (representative's name, printed) (street, city, state and zip code)                                                                          |                                        |                                                                     |                                    |                                                        |                       |                              |  |
| (repr                                                 | resentative's signature)                                                                                                                                                                              | _Phone #_                              |                                                                     |                                    | mail mich                                              |                       | 5@gmail.com                  |  |
| My commiss                                            | ion expires: 3/w/2019                                                                                                                                                                                 |                                        |                                                                     | #                                  | July                                                   | No                    | otary Public                 |  |
|                                                       | John Hi Hamel  (attach additional signatures, if needed                                                                                                                                               | A                                      | 770-316-325                                                         | 5 Hill Rd                          |                                                        | rth, Ga 30            |                              |  |
|                                                       | NAL SIGNATURE PAGE ATT                                                                                                                                                                                |                                        | 5                                                                   | Signed, sealed                     | and delivered                                          | in presence of        |                              |  |
| My commiss                                            | ion expires: $\frac{3}{20}$                                                                                                                                                                           | <b>)</b>                               |                                                                     | B                                  | 2 har                                                  | Foll                  | 5 30-18                      |  |
|                                                       |                                                                                                                                                                                                       |                                        | •                                                                   |                                    |                                                        | No                    | tary Public                  |  |
| Present Zo                                            | ning of Property R30                                                                                                                                                                                  |                                        |                                                                     |                                    |                                                        | /                     |                              |  |
| Location _                                            | 5455 Hill Rd Nw Acworth,                                                                                                                                                                              |                                        |                                                                     |                                    |                                                        |                       | <del></del>                  |  |
|                                                       |                                                                                                                                                                                                       |                                        | icable; nearest inte                                                |                                    |                                                        |                       |                              |  |
| Land Lot(s                                            | 117                                                                                                                                                                                                   | _District _                            | 20                                                                  | Siz                                | e of Tract_                                            | 3.755                 | Acre(s)                      |  |
|                                                       | ect the extraordinary and exces) must be peculiar to the piece of                                                                                                                                     |                                        |                                                                     | the piece                          | e of prope                                             | rty in que            | estion. The                  |  |
| Size of Pro                                           | perty Shape of Pro                                                                                                                                                                                    | perty                                  | Topogra                                                             | phy of Pro                         | operty                                                 | Ot                    | her X                        |  |
| Does the p                                            | roperty or this request need a sec                                                                                                                                                                    | ond electri                            | ical meter? Y                                                       | ES                                 | NO_X                                                   | <u> </u>              |                              |  |
| determine<br>hardship. I<br>applying fo<br>* The stru | County Zoning Ordinance Section that applying the terms of the Zelease state what hardship would be Backyard Chickens pursuant to acture is a brick building (to mate Learing down of the building wo | oning Ord d be crea Sec.134- ch primar | inance withou<br>ted by follow<br>94(4), then lea<br>y structure) o | t the variating the nave this pare | ance would<br>ormal term<br>rt blank).<br>ete slab. It | create and s of the c | unnecessary<br>ordinance (If |  |
|                                                       | We are selling the vacant lot adj                                                                                                                                                                     |                                        |                                                                     |                                    |                                                        |                       | ine, making it a             |  |
|                                                       | more desirable homesite - The<br>We currently have a buyer for                                                                                                                                        | new plat h<br>the prope                | nas been denie<br>rty.                                              | d because                          | the survey                                             | uncovere              | d this issue                 |  |
|                                                       | f variance requested: This is an un                                                                                                                                                                   | nfinshed, o                            | outparcel buil                                                      | ding whic                          | h was built                                            | 15 years a            | go by our_                   |  |
|                                                       | At that time, Cobb County code                                                                                                                                                                        |                                        |                                                                     | _                                  |                                                        | -                     |                              |  |
|                                                       | of the primary structure within r                                                                                                                                                                     |                                        | <u>ilding setback</u>                                               | s. Our pla                         | an was 24' x                                           | 32' for a t           | <u>otal of 768 s</u> q ft.   |  |
| The rece                                              | nt survey shows it to be 24.4' x 3                                                                                                                                                                    | 4.5'                                   |                                                                     |                                    |                                                        |                       |                              |  |