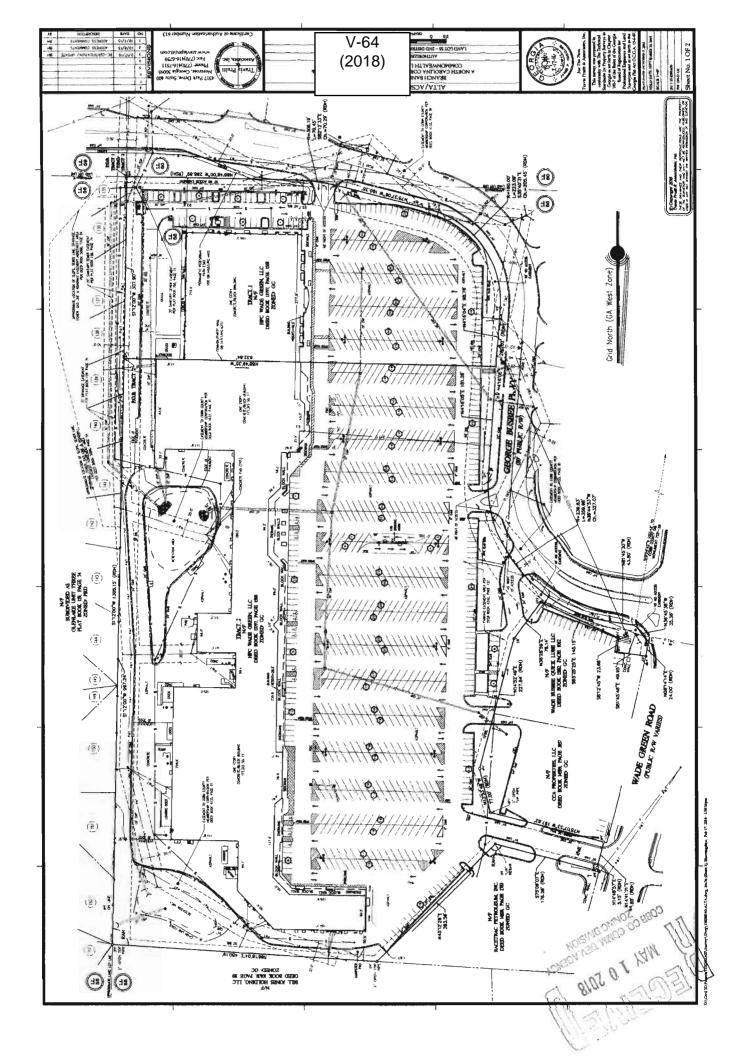

| APPLICANT:                                                | RTC Wade Green LLC and SFS Wade Green, LLC |                                          | PETITION No.: V-64                 |                             |
|-----------------------------------------------------------|--------------------------------------------|------------------------------------------|------------------------------------|-----------------------------|
| PHONE:                                                    | 214-59                                     | 9-0655                                   | <b>DATE OF HEARING:</b> 07-11-2018 |                             |
| REPRESENTA                                                | TIVE:                                      | Steve Shellenberger                      | PRESENT ZONING:                    | GC                          |
| PHONE:                                                    |                                            | 214-599-0655                             | LAND LOT(S):                       | 55, 60                      |
| TITLEHOLDE                                                | р.                                         | C Wade Green, LLC and SFS ade Green, LLC | DISTRICT:                          | 20                          |
| PROPERTY LO                                               | OCATIO                                     | <b>N:</b> On the east side of Wade       | SIZE OF TRACT:                     | 18.99 acres                 |
| Green Road and the north side of George Busbee<br>Parkway |                                            |                                          | COMMISSION DISTRICT: <u>3</u>      |                             |
| (4200 Wade Gree                                           | en Road)                                   |                                          | -                                  |                             |
| TYPE OF VAR                                               | IANCE:                                     | Waive the required setback for           | or a sign from 62 feet from a      | n arterial road to 42 feet. |

## **COMMENTS**

**TRAFFIC:** 1. Recommend the sign be installed where it will not impede the line of sight for the driveways or roadways; and 2) Recommend sign be placed off the right-of-way.

**DEVELOPMENT & INSPECTIONS:** No comments.

WATER: No conflict.

**SEWER:** Sign cannot be placed in CCWS easement or easement setbacks.

| APPLICANT: | RTC Wade Green LLC and SFS Wade Green, LLC | PETITION No.: | V-64 |
|------------|--------------------------------------------|---------------|------|
|------------|--------------------------------------------|---------------|------|