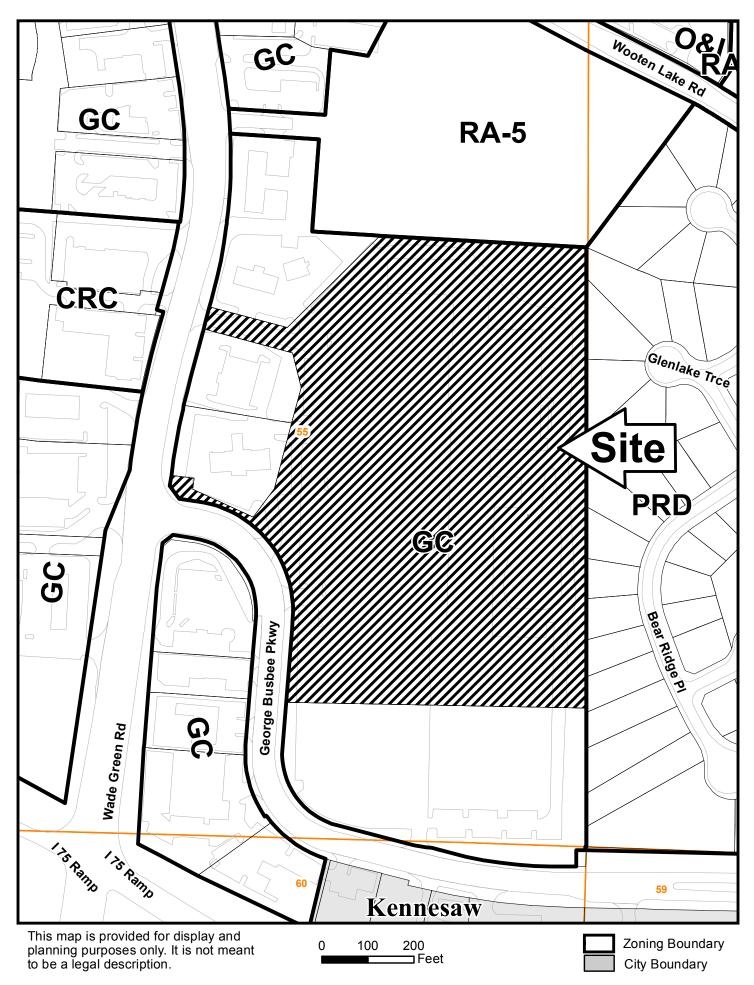

| APPLICANT:                                                | RTC Wade Green LLC and SFS Wade Green, LLC |                                          | PETITION No.: V-64                 |                             |
|-----------------------------------------------------------|--------------------------------------------|------------------------------------------|------------------------------------|-----------------------------|
| PHONE:                                                    | 214-59                                     | 9-0655                                   | <b>DATE OF HEARING:</b> 07-11-2018 |                             |
| REPRESENTA                                                | TIVE:                                      | Steve Shellenberger                      | PRESENT ZONING:                    | GC                          |
| PHONE:                                                    |                                            | 214-599-0655                             | LAND LOT(S):                       | 55, 60                      |
| TITLEHOLDE                                                | р.                                         | C Wade Green, LLC and SFS ade Green, LLC | DISTRICT:                          | 20                          |
| PROPERTY LO                                               | OCATIO                                     | <b>N:</b> On the east side of Wade       | SIZE OF TRACT:                     | 18.99 acres                 |
| Green Road and the north side of George Busbee<br>Parkway |                                            |                                          | COMMISSION DISTRICT: <u>3</u>      |                             |
| (4200 Wade Gree                                           | en Road)                                   |                                          | -                                  |                             |
| TYPE OF VAR                                               | IANCE:                                     | Waive the required setback for           | or a sign from 62 feet from a      | n arterial road to 42 feet. |