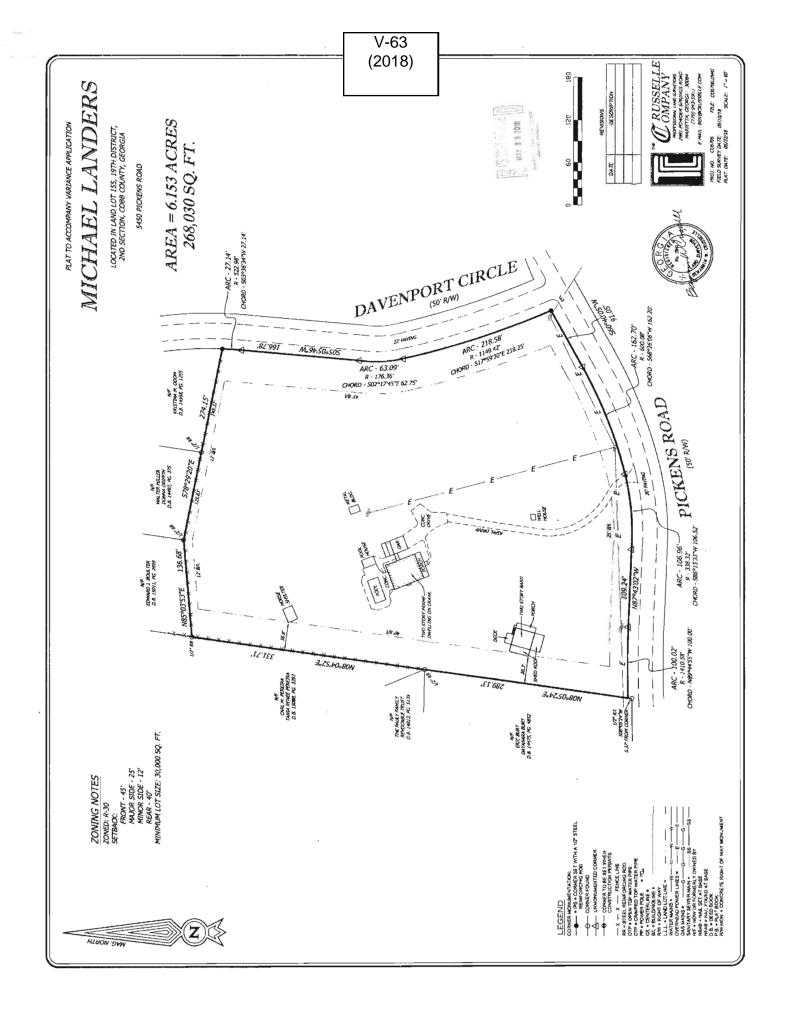

| APPLICANT:                                                   | Frank  | Odom                              | PETITION No.: V-63 | 3            |  |
|--------------------------------------------------------------|--------|-----------------------------------|--------------------|--------------|--|
| PHONE:                                                       | 678-35 | 60-3650                           | DATE OF HEARING:   | 07-11-2018   |  |
| REPRESENTA                                                   | TIVE:  | Michael W. Landers                | PRESENT ZONING:    | R-30         |  |
| PHONE:                                                       |        | 404-610-6030                      | LAND LOT(S):       | 155          |  |
| TITLEHOLDE                                                   | R: Pr  | oductive Land Development, Inc.   | DISTRICT:          | 19           |  |
| PROPERTY LO                                                  | CATIO  | <b>N:</b> On the northwest corner | SIZE OF TRACT:     | 2.36 acres   |  |
| of Davenport Circle and Pickens Road, west of Corner<br>Road |        |                                   | COMMISSION DISTRI  | CT: <u>1</u> |  |
|                                                              | 1)     |                                   |                    |              |  |

(5450 Pickens Road).

**TYPE OF VARIANCE:** 1) Waive the setbacks for an accessory structure over 650 square feet (approximately

1,700 square foot barn) from the required 100 feet to 38 feet adjacent to the west property line; 2) waive the rear

setback for an accessory structure under 650 square feet (approximately 300 square foot horse shelter) from the

required 40 feet to 38 feet; 3) allow an accessory structure (barn) to be located in front of the primary building;

and 4) allow a second electrical meter on a residential lot.

OPPOSITION: No. OPPOSED \_\_\_\_ PETITION No. \_\_\_\_ SPOKESMAN \_\_\_\_\_

**BOARD OF APPEALS DECISION** 

APPROVED \_\_\_\_\_ MOTION BY \_\_\_\_\_