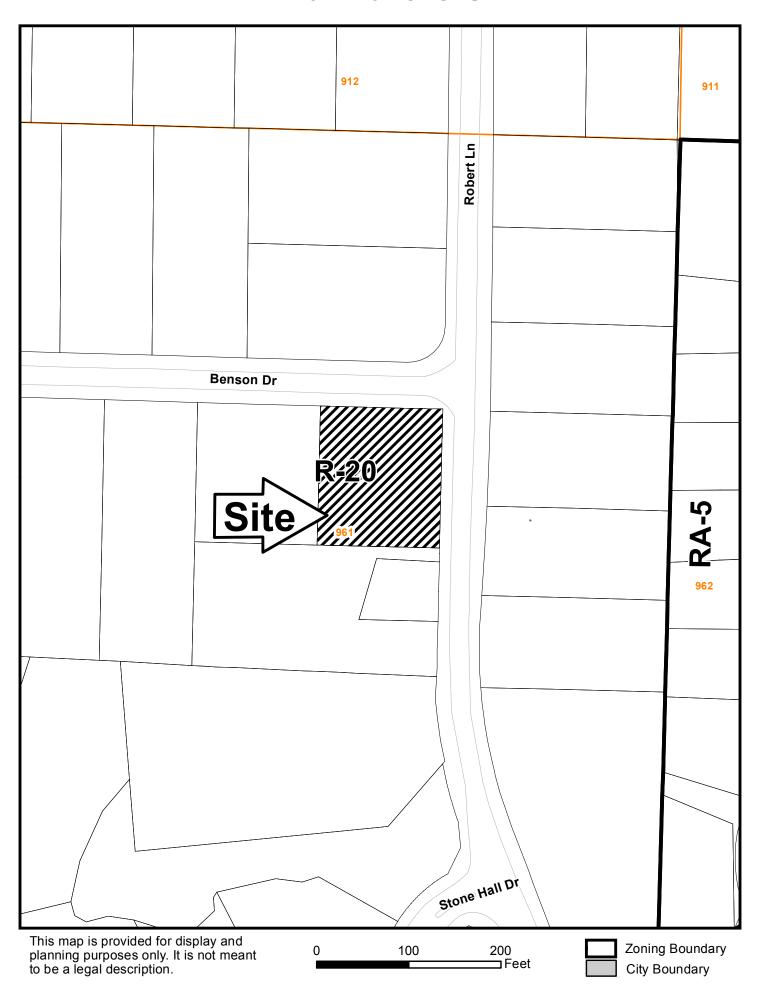

V-61 (2018)

| APPLICANT:           | Craig A. Camasta |                         | PETITION No.: V-61                      |                      |        |                           |  |
|----------------------|------------------|-------------------------|-----------------------------------------|----------------------|--------|---------------------------|--|
| PHONE:               | 678-549-80       | 678-549-8078            |                                         | DATE OF HEARING:     | NG:    | 07-11-2018                |  |
| REPRESENTA           | TIVE: Cra        | aig A. Camasta          |                                         | PRESENT ZONIN        | G:     | R-20                      |  |
| PHONE:               | 678              | 8-549-8078              |                                         | LAND LOT(S):         |        | 961                       |  |
| TITLEHOLDE           | R: Craig         | A. Camasta              |                                         | DISTRICT:            |        | 16                        |  |
| PROPERTY LO          | OCATION:         | On the southwest co     | orner                                   | SIZE OF TRACT:       |        | 0.46 acres                |  |
| of Robert Lane a     | nd Benson D      | rive, north of Roswell  | Road                                    | COMMISSION DIS       | STRIC  | CT: 2                     |  |
| (2814 Benson Dr      | rive).           |                         |                                         |                      |        |                           |  |
| TYPE OF VAR          | IANCE:           | Allow an increase in th | e maxir                                 | num allowable imperv | ious c | overage from the required |  |
| 35% to 39.4%.        |                  |                         |                                         |                      |        |                           |  |
| OPPOSITION:          | No. OPPOS        | SED PETITIO             | N No                                    | SPOKESMAN            |        |                           |  |
| BOARD OF AP          | PEALS DE         | <u>CISION</u>           | P T T T T T T T T T T T T T T T T T T T | Octavia Ln           |        | Octavá Cir<br>931         |  |
| APPROVED<br>REJECTED |                  | ON BY<br>DED            | / <del>\$</del> /                       |                      |        | Robert Lo                 |  |
| HELD CA              | ARRIED           |                         |                                         | R-20 Benson Dr       | TE -   |                           |  |