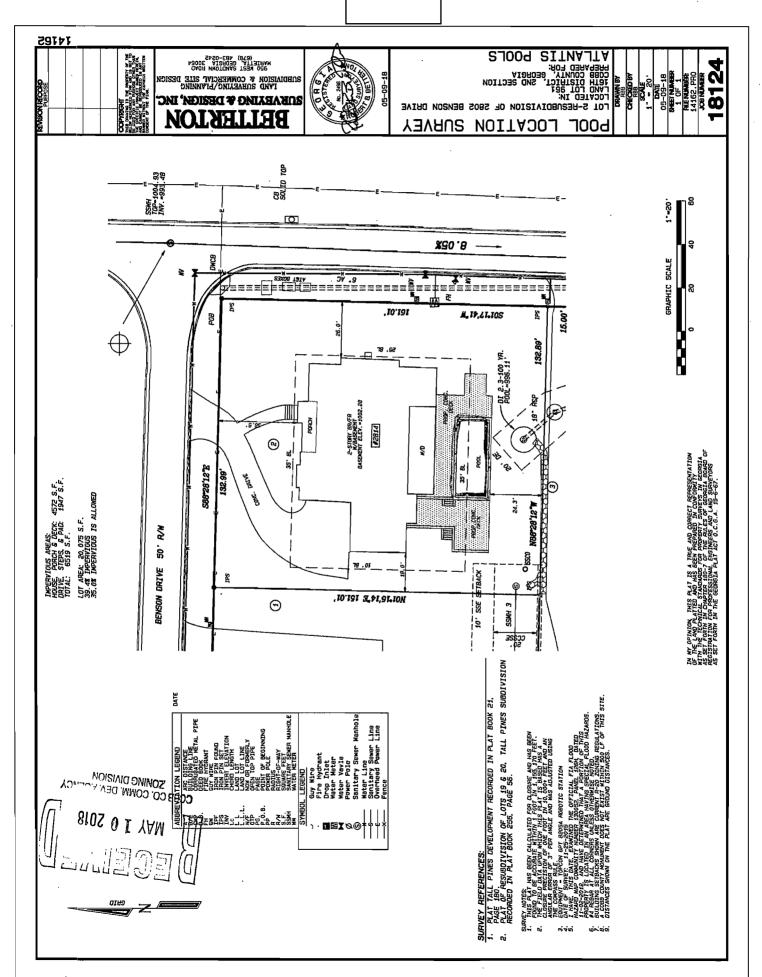

V-61 (2018)

| APPLICANT:           | Craig A. Camasta |                         | PETITION No.: V-61                      |                      |        |                           |  |
|----------------------|------------------|-------------------------|-----------------------------------------|----------------------|--------|---------------------------|--|
| PHONE:               | 678-549-80       | 678-549-8078            |                                         | DATE OF HEARING:     | NG:    | 07-11-2018                |  |
| REPRESENTA           | TIVE: Cra        | aig A. Camasta          |                                         | PRESENT ZONIN        | G:     | R-20                      |  |
| PHONE:               | 678              | 8-549-8078              |                                         | LAND LOT(S):         |        | 961                       |  |
| TITLEHOLDE           | R: Craig         | A. Camasta              |                                         | DISTRICT:            |        | 16                        |  |
| PROPERTY LO          | OCATION:         | On the southwest co     | orner                                   | SIZE OF TRACT:       |        | 0.46 acres                |  |
| of Robert Lane a     | nd Benson D      | rive, north of Roswell  | Road                                    | COMMISSION DIS       | STRIC  | CT: 2                     |  |
| (2814 Benson Dr      | rive).           |                         |                                         |                      |        |                           |  |
| TYPE OF VAR          | IANCE:           | Allow an increase in th | e maxir                                 | num allowable imperv | ious c | overage from the required |  |
| 35% to 39.4%.        |                  |                         |                                         |                      |        |                           |  |
| OPPOSITION:          | No. OPPOS        | SED PETITIO             | N No                                    | SPOKESMAN            |        |                           |  |
| BOARD OF AP          | PEALS DE         | <u>CISION</u>           | P T T T T T T T T T T T T T T T T T T T | Octavia Ln           |        | Octavá Cir<br>931         |  |
| APPROVED<br>REJECTED |                  | ON BY<br>DED            | / <del>\$</del> /                       |                      |        | Robert Lo                 |  |
| HELD CA              | ARRIED           |                         |                                         | R-20 Benson Dr       | TE -   |                           |  |

## **COMMENTS**

**TRAFFIC:** This request will not have an adverse impact on the transportation network.

**DEVELOPMENT & INSPECTIONS:** No comments.

**SITE PLAN REVIEW:** No comments.

**STORMWATER MANAGEMENT:** No adverse stormwater management impacts are anticipated. The existing stormwater management facility for this three-lot development has sufficient capacity to accommodate the proposed impervious area increase.