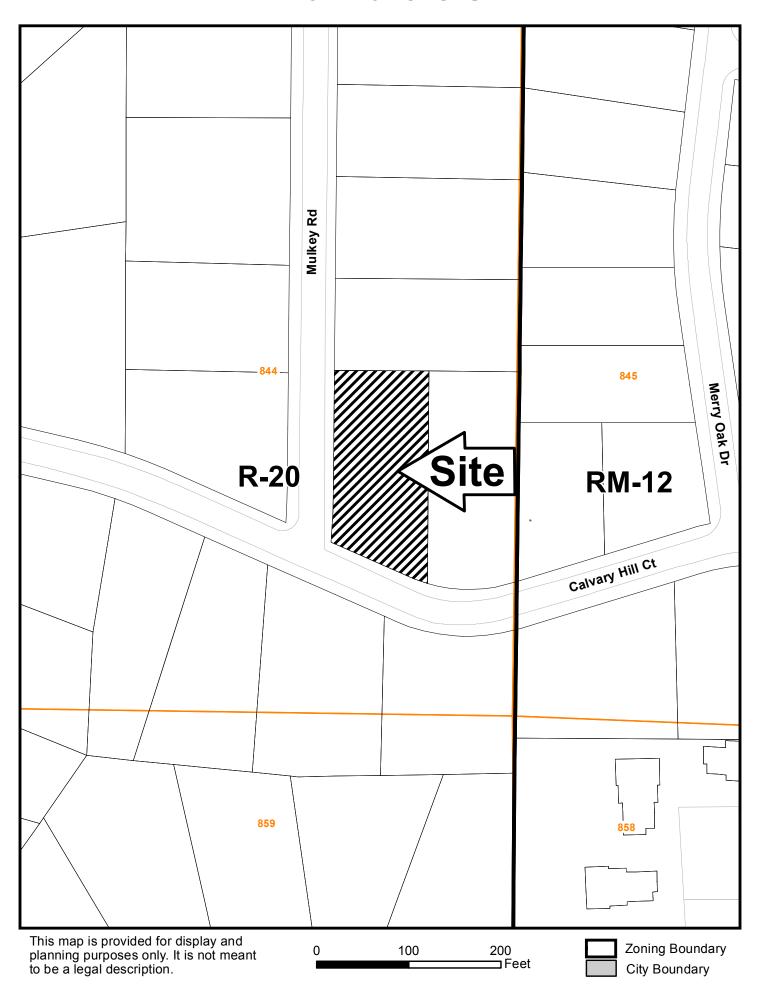

|                                                                   | PETITION No.: V-57                                                                                                                                                                                                                                                                                                                                                                                                                                                                                                                                                                                                                                                                                                                                                                                                                                                                                                                                                                                                                                                                                                                                                                                                                                                                                                                                                                                                                                                                                                                                                                                                                                                                                                                                                                                                                                                                                                                                                                                                                                                                                                             |  |
|-------------------------------------------------------------------|--------------------------------------------------------------------------------------------------------------------------------------------------------------------------------------------------------------------------------------------------------------------------------------------------------------------------------------------------------------------------------------------------------------------------------------------------------------------------------------------------------------------------------------------------------------------------------------------------------------------------------------------------------------------------------------------------------------------------------------------------------------------------------------------------------------------------------------------------------------------------------------------------------------------------------------------------------------------------------------------------------------------------------------------------------------------------------------------------------------------------------------------------------------------------------------------------------------------------------------------------------------------------------------------------------------------------------------------------------------------------------------------------------------------------------------------------------------------------------------------------------------------------------------------------------------------------------------------------------------------------------------------------------------------------------------------------------------------------------------------------------------------------------------------------------------------------------------------------------------------------------------------------------------------------------------------------------------------------------------------------------------------------------------------------------------------------------------------------------------------------------|--|
| <b>PHONE:</b> 770-809-8313                                        | <b>DATE OF HEARING:</b> 07-11-2018                                                                                                                                                                                                                                                                                                                                                                                                                                                                                                                                                                                                                                                                                                                                                                                                                                                                                                                                                                                                                                                                                                                                                                                                                                                                                                                                                                                                                                                                                                                                                                                                                                                                                                                                                                                                                                                                                                                                                                                                                                                                                             |  |
| REPRESENTATIVE: Mario E. Orozco Luna                              | PRESENT ZONING: R-20                                                                                                                                                                                                                                                                                                                                                                                                                                                                                                                                                                                                                                                                                                                                                                                                                                                                                                                                                                                                                                                                                                                                                                                                                                                                                                                                                                                                                                                                                                                                                                                                                                                                                                                                                                                                                                                                                                                                                                                                                                                                                                           |  |
| <b>PHONE:</b> 770-809-8313                                        | LAND LOT(S): 844                                                                                                                                                                                                                                                                                                                                                                                                                                                                                                                                                                                                                                                                                                                                                                                                                                                                                                                                                                                                                                                                                                                                                                                                                                                                                                                                                                                                                                                                                                                                                                                                                                                                                                                                                                                                                                                                                                                                                                                                                                                                                                               |  |
| TITLEHOLDER: Maria C. Luna                                        | DISTRICT: 19                                                                                                                                                                                                                                                                                                                                                                                                                                                                                                                                                                                                                                                                                                                                                                                                                                                                                                                                                                                                                                                                                                                                                                                                                                                                                                                                                                                                                                                                                                                                                                                                                                                                                                                                                                                                                                                                                                                                                                                                                                                                                                                   |  |
| <b>PROPERTY LOCATION:</b> On the northeast corner of              | SIZE OF TRACT: 0.49 acres                                                                                                                                                                                                                                                                                                                                                                                                                                                                                                                                                                                                                                                                                                                                                                                                                                                                                                                                                                                                                                                                                                                                                                                                                                                                                                                                                                                                                                                                                                                                                                                                                                                                                                                                                                                                                                                                                                                                                                                                                                                                                                      |  |
| Calvary Hill Court and Mulkey Road, east of Cherokee Trails Drive | COMMISSION DISTRICT: 4                                                                                                                                                                                                                                                                                                                                                                                                                                                                                                                                                                                                                                                                                                                                                                                                                                                                                                                                                                                                                                                                                                                                                                                                                                                                                                                                                                                                                                                                                                                                                                                                                                                                                                                                                                                                                                                                                                                                                                                                                                                                                                         |  |
| (2111 Mulkey Road).                                               |                                                                                                                                                                                                                                                                                                                                                                                                                                                                                                                                                                                                                                                                                                                                                                                                                                                                                                                                                                                                                                                                                                                                                                                                                                                                                                                                                                                                                                                                                                                                                                                                                                                                                                                                                                                                                                                                                                                                                                                                                                                                                                                                |  |
| TYPE OF VARIANCE: 1) Waive the side setback for a                 | n accessory structure under 650 square feet (approximately                                                                                                                                                                                                                                                                                                                                                                                                                                                                                                                                                                                                                                                                                                                                                                                                                                                                                                                                                                                                                                                                                                                                                                                                                                                                                                                                                                                                                                                                                                                                                                                                                                                                                                                                                                                                                                                                                                                                                                                                                                                                     |  |
| 600 square foot car port) from the required 10 feet to five (5    | (i) feet; and 2) allow an accessory structure (car port) to be                                                                                                                                                                                                                                                                                                                                                                                                                                                                                                                                                                                                                                                                                                                                                                                                                                                                                                                                                                                                                                                                                                                                                                                                                                                                                                                                                                                                                                                                                                                                                                                                                                                                                                                                                                                                                                                                                                                                                                                                                                                                 |  |
| located closer to the side street right-of-way line than the pr   | incipal building.                                                                                                                                                                                                                                                                                                                                                                                                                                                                                                                                                                                                                                                                                                                                                                                                                                                                                                                                                                                                                                                                                                                                                                                                                                                                                                                                                                                                                                                                                                                                                                                                                                                                                                                                                                                                                                                                                                                                                                                                                                                                                                              |  |
|                                                                   |                                                                                                                                                                                                                                                                                                                                                                                                                                                                                                                                                                                                                                                                                                                                                                                                                                                                                                                                                                                                                                                                                                                                                                                                                                                                                                                                                                                                                                                                                                                                                                                                                                                                                                                                                                                                                                                                                                                                                                                                                                                                                                                                |  |
| OPPOSITION: No. OPPOSED PETITION No                               | SPOKESMAN                                                                                                                                                                                                                                                                                                                                                                                                                                                                                                                                                                                                                                                                                                                                                                                                                                                                                                                                                                                                                                                                                                                                                                                                                                                                                                                                                                                                                                                                                                                                                                                                                                                                                                                                                                                                                                                                                                                                                                                                                                                                                                                      |  |
| OPPOSITION: No. OPPOSED PETITION No BOARD OF APPEALS DECISION     | licat like the state of the sta |  |
|                                                                   | T-O41                                                                                                                                                                                                                                                                                                                                                                                                                                                                                                                                                                                                                                                                                                                                                                                                                                                                                                                                                                                                                                                                                                                                                                                                                                                                                                                                                                                                                                                                                                                                                                                                                                                                                                                                                                                                                                                                                                                                                                                                                                                                                                                          |  |
| BOARD OF APPEALS DECISION RA-                                     | TOTAL SECTION COLD FOR THE SEC |  |
| BOARD OF APPEALS DECISION  APPROVED MOTION BY                     | T-O41                                                                                                                                                                                                                                                                                                                                                                                                                                                                                                                                                                                                                                                                                                                                                                                                                                                                                                                                                                                                                                                                                                                                                                                                                                                                                                                                                                                                                                                                                                                                                                                                                                                                                                                                                                                                                                                                                                                                                                                                                                                                                                                          |  |

| <b>APPLICANT:</b> Maria Luna <b>PETITION No.:</b> V | 7-57 |
|-----------------------------------------------------|------|
|-----------------------------------------------------|------|

\*\*\*\*\*\*\*\*\*\*\*\*\*\*\*\*\*\*\*\*\*\*\*\*\*\*