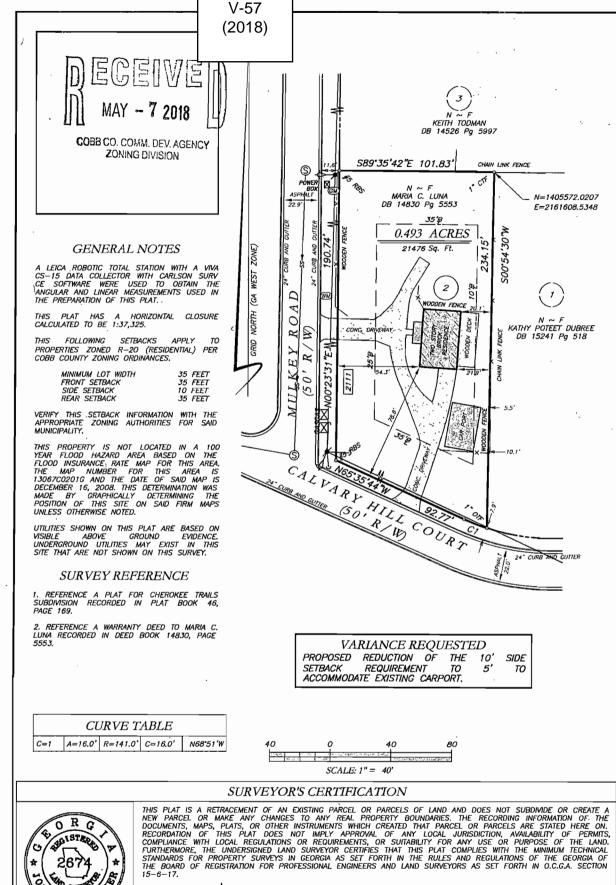

4-20-18 J.T. BAKER, LS # 2674 DATE

VARIANCE PLAT FOR MARIO LUNA

LOCATED IN LAND LOT 844 OF THE 19th DISTRICT 2nd SECTION, COBB COUNTY GEORGIA 2111 MULKY ROAD, MARIETTA, GEORGIA 30008

SURVEYS PLUS, INC. 3565 SOUTH COBB DR., S.E.

|                                                                   | PETITION No.: V-57                                                                                                                                                                                                                                                                                                                                                                                                                                                                                                                                                                                                                                                                                                                                                                                                                                                                                                                                                                                                                                                                                                                                                                                                                                                                                                                                                                                                                                                                                                                                                                                                                                                                                                                                                                                                                                                                                                                                                                                                                                                                                                             |  |
|-------------------------------------------------------------------|--------------------------------------------------------------------------------------------------------------------------------------------------------------------------------------------------------------------------------------------------------------------------------------------------------------------------------------------------------------------------------------------------------------------------------------------------------------------------------------------------------------------------------------------------------------------------------------------------------------------------------------------------------------------------------------------------------------------------------------------------------------------------------------------------------------------------------------------------------------------------------------------------------------------------------------------------------------------------------------------------------------------------------------------------------------------------------------------------------------------------------------------------------------------------------------------------------------------------------------------------------------------------------------------------------------------------------------------------------------------------------------------------------------------------------------------------------------------------------------------------------------------------------------------------------------------------------------------------------------------------------------------------------------------------------------------------------------------------------------------------------------------------------------------------------------------------------------------------------------------------------------------------------------------------------------------------------------------------------------------------------------------------------------------------------------------------------------------------------------------------------|--|
| <b>PHONE:</b> 770-809-8313                                        | <b>DATE OF HEARING:</b> 07-11-2018                                                                                                                                                                                                                                                                                                                                                                                                                                                                                                                                                                                                                                                                                                                                                                                                                                                                                                                                                                                                                                                                                                                                                                                                                                                                                                                                                                                                                                                                                                                                                                                                                                                                                                                                                                                                                                                                                                                                                                                                                                                                                             |  |
| REPRESENTATIVE: Mario E. Orozco Luna                              | PRESENT ZONING: R-20                                                                                                                                                                                                                                                                                                                                                                                                                                                                                                                                                                                                                                                                                                                                                                                                                                                                                                                                                                                                                                                                                                                                                                                                                                                                                                                                                                                                                                                                                                                                                                                                                                                                                                                                                                                                                                                                                                                                                                                                                                                                                                           |  |
| <b>PHONE:</b> 770-809-8313                                        | LAND LOT(S): 844                                                                                                                                                                                                                                                                                                                                                                                                                                                                                                                                                                                                                                                                                                                                                                                                                                                                                                                                                                                                                                                                                                                                                                                                                                                                                                                                                                                                                                                                                                                                                                                                                                                                                                                                                                                                                                                                                                                                                                                                                                                                                                               |  |
| TITLEHOLDER: Maria C. Luna                                        | DISTRICT: 19                                                                                                                                                                                                                                                                                                                                                                                                                                                                                                                                                                                                                                                                                                                                                                                                                                                                                                                                                                                                                                                                                                                                                                                                                                                                                                                                                                                                                                                                                                                                                                                                                                                                                                                                                                                                                                                                                                                                                                                                                                                                                                                   |  |
| <b>PROPERTY LOCATION:</b> On the northeast corner of              | SIZE OF TRACT: 0.49 acres                                                                                                                                                                                                                                                                                                                                                                                                                                                                                                                                                                                                                                                                                                                                                                                                                                                                                                                                                                                                                                                                                                                                                                                                                                                                                                                                                                                                                                                                                                                                                                                                                                                                                                                                                                                                                                                                                                                                                                                                                                                                                                      |  |
| Calvary Hill Court and Mulkey Road, east of Cherokee Trails Drive | COMMISSION DISTRICT: 4                                                                                                                                                                                                                                                                                                                                                                                                                                                                                                                                                                                                                                                                                                                                                                                                                                                                                                                                                                                                                                                                                                                                                                                                                                                                                                                                                                                                                                                                                                                                                                                                                                                                                                                                                                                                                                                                                                                                                                                                                                                                                                         |  |
| (2111 Mulkey Road).                                               |                                                                                                                                                                                                                                                                                                                                                                                                                                                                                                                                                                                                                                                                                                                                                                                                                                                                                                                                                                                                                                                                                                                                                                                                                                                                                                                                                                                                                                                                                                                                                                                                                                                                                                                                                                                                                                                                                                                                                                                                                                                                                                                                |  |
| TYPE OF VARIANCE: 1) Waive the side setback for a                 | n accessory structure under 650 square feet (approximately                                                                                                                                                                                                                                                                                                                                                                                                                                                                                                                                                                                                                                                                                                                                                                                                                                                                                                                                                                                                                                                                                                                                                                                                                                                                                                                                                                                                                                                                                                                                                                                                                                                                                                                                                                                                                                                                                                                                                                                                                                                                     |  |
| 600 square foot car port) from the required 10 feet to five (5    | (i) feet; and 2) allow an accessory structure (car port) to be                                                                                                                                                                                                                                                                                                                                                                                                                                                                                                                                                                                                                                                                                                                                                                                                                                                                                                                                                                                                                                                                                                                                                                                                                                                                                                                                                                                                                                                                                                                                                                                                                                                                                                                                                                                                                                                                                                                                                                                                                                                                 |  |
| located closer to the side street right-of-way line than the pr   | incipal building.                                                                                                                                                                                                                                                                                                                                                                                                                                                                                                                                                                                                                                                                                                                                                                                                                                                                                                                                                                                                                                                                                                                                                                                                                                                                                                                                                                                                                                                                                                                                                                                                                                                                                                                                                                                                                                                                                                                                                                                                                                                                                                              |  |
|                                                                   |                                                                                                                                                                                                                                                                                                                                                                                                                                                                                                                                                                                                                                                                                                                                                                                                                                                                                                                                                                                                                                                                                                                                                                                                                                                                                                                                                                                                                                                                                                                                                                                                                                                                                                                                                                                                                                                                                                                                                                                                                                                                                                                                |  |
| OPPOSITION: No. OPPOSED PETITION No                               | SPOKESMAN                                                                                                                                                                                                                                                                                                                                                                                                                                                                                                                                                                                                                                                                                                                                                                                                                                                                                                                                                                                                                                                                                                                                                                                                                                                                                                                                                                                                                                                                                                                                                                                                                                                                                                                                                                                                                                                                                                                                                                                                                                                                                                                      |  |
| OPPOSITION: No. OPPOSED PETITION No BOARD OF APPEALS DECISION     | licat like the state of the sta |  |
|                                                                   | T-O41                                                                                                                                                                                                                                                                                                                                                                                                                                                                                                                                                                                                                                                                                                                                                                                                                                                                                                                                                                                                                                                                                                                                                                                                                                                                                                                                                                                                                                                                                                                                                                                                                                                                                                                                                                                                                                                                                                                                                                                                                                                                                                                          |  |
| BOARD OF APPEALS DECISION RA-                                     | TOTAL SECTION COLD FOR THE SEC |  |
| BOARD OF APPEALS DECISION  APPROVED MOTION BY                     | T-O41                                                                                                                                                                                                                                                                                                                                                                                                                                                                                                                                                                                                                                                                                                                                                                                                                                                                                                                                                                                                                                                                                                                                                                                                                                                                                                                                                                                                                                                                                                                                                                                                                                                                                                                                                                                                                                                                                                                                                                                                                                                                                                                          |  |

| <b>APPLICANT:</b> Maria Luna <b>PETITION No.:</b> V | 7-57 |
|-----------------------------------------------------|------|
|-----------------------------------------------------|------|

\*\*\*\*\*\*\*\*\*\*\*\*\*\*\*\*\*\*\*\*\*\*\*\*\*\*