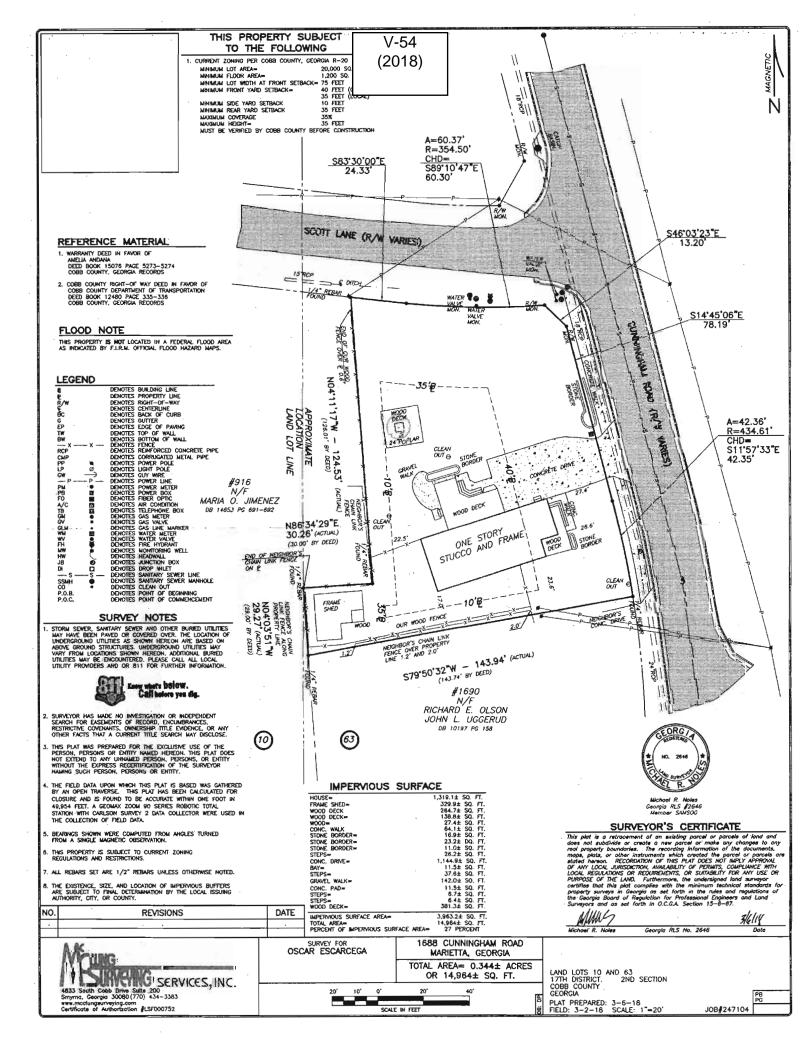

| APPLICANT:                                              | Oscar E  | Escarcega                          | PETITION No.: V-54            | 4                                  |  |
|---------------------------------------------------------|----------|------------------------------------|-------------------------------|------------------------------------|--|
| PHONE:                                                  | 404-618  | 8-8556                             | DATE OF HEARING:              | 07-11-2018                         |  |
| REPRESENTA                                              | TIVE:    | Oscar Escarcega                    | PRESENT ZONING:               | R-20                               |  |
| PHONE:                                                  |          | 404-618-8556                       | LAND LOT(S):                  | 63                                 |  |
| TITLEHOLDER: Oscar Escarcega                            |          |                                    | DISTRICT:                     | 17                                 |  |
| PROPERTY LO                                             | OCATIO   | N: On the southwest corner         | SIZE OF TRACT:                | 0.34 acres                         |  |
| of Scott Lane and Cunningham Road                       |          |                                    | COMMISSION DISTRICT: 1        |                                    |  |
| (1688 Cunningha                                         | ım Road) |                                    | _                             |                                    |  |
| <b>TYPE OF VARIANCE:</b> 1) Waive the rear setback from |          | m the required 35 feet to 17       | feet; 2) allow an accessory   |                                    |  |
| structure (detache                                      | ed wood  | deck) to the side of the primary l | ouilding; and 3) waive the se | etbacks for an accessory structure |  |
|                                                         |          |                                    |                               |                                    |  |

under 650 square feet (approximately 360 square foot frame shed) from the required 35 feet to two (2) feet adjacent to the north property line, four (4) feet adjacent to the west property line, and four (4) feet adjacent to the south property line.

**SITE PLAN REVIEW:** If this variance request is approved, a subdivision plat revision must be recorded prior to the issuance of the certificate of occupancy showing all improvements on the lot along with any approved setback reductions, and referencing the variance case in the standard plat revision note. The surveyor must submit the plat to the Site Plan Review Section, Community Development Agency for review and approval prior to recording. Call 770-528-2147.