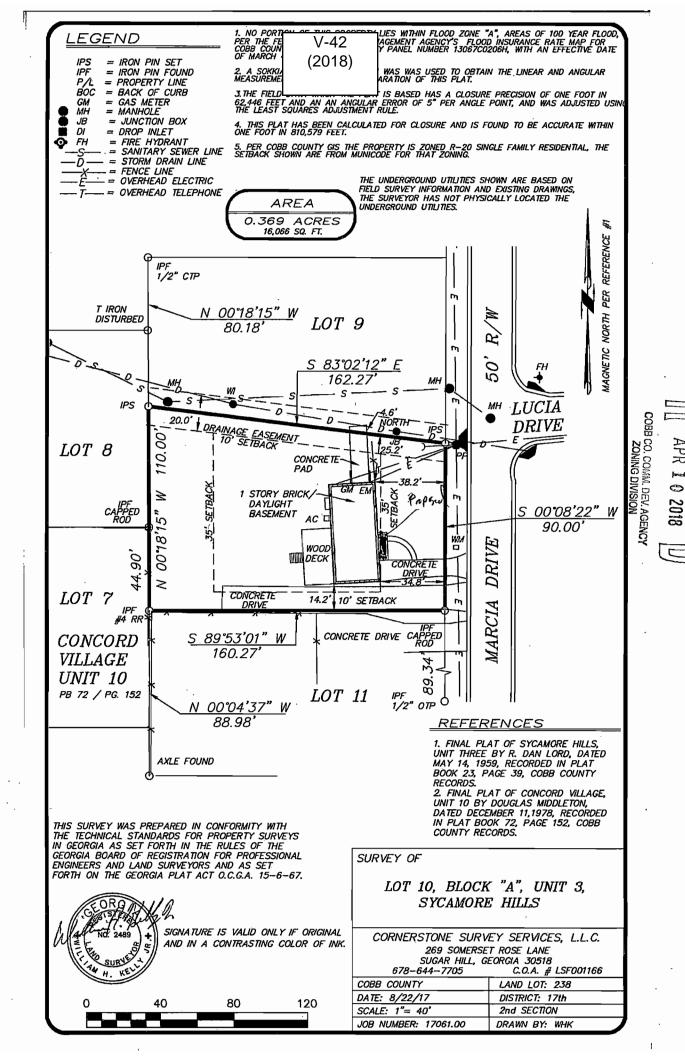

### PRELIMINARY VARIANCE ANALYSIS

**HEARING DATE: June 13, 2018** 

**DUE DATE:** May 14, 2018

Distributed: April 23, 2018

**Champion Windows APPLICANT: PETITION No.:** V-36 **DATE OF HEARING:** 06-13-2018 770-817-1953 **PHONE: REPRESENTATIVE:** Andy Burton PRESENT ZONING: R-15 770-817-1953 292, 293 PHONE: **LAND LOT(S):** Eddy Agnant 20 TITLEHOLDER: **DISTRICT:** 0.38 acres PROPERTY LOCATION: On the northeast corner of **SIZE OF TRACT:** Carmain Drive and Carmain Lane COMMISSION DISTRICT: 1 (408 Carmain Lane). Waive the side setback from the required 10 feet to 2.5 feet adjacent to the northern **TYPE OF VARIANCE:** property line.