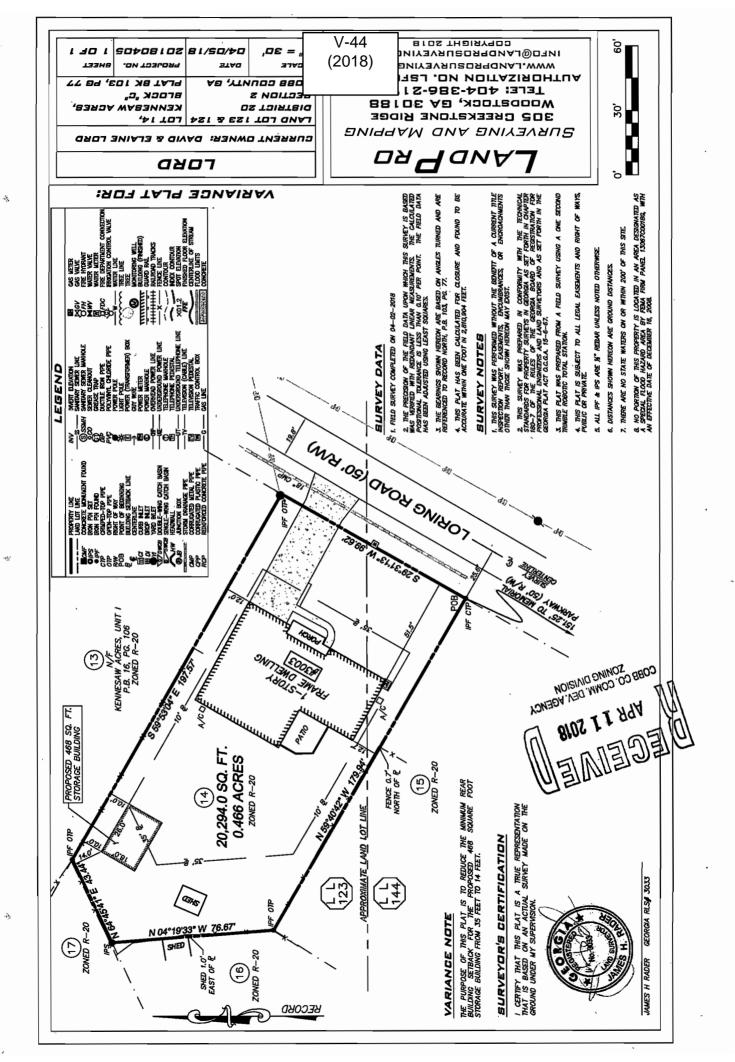

o the piece of property in question. The condition(s) must be peculiar to the peculiar Shape of Property \_\_\_\_\_Other \_\_\_\_ Size of Property Does the property or this represt need a second electrical meter? YES\_\_\_\_\_\_NO\_\_\_\_\_\_. The Cobb County Zoning Ordinance Section 134-94 states that the Cobb County Board of Zoning Appeals must determine that applying the terms of the Zoning Ordinance without the variance would create an unnecessary hardship. Please state what hardship would be created by following the normal terms of the ordinance (If applying for Backyard Chickens pursuant to Sec. 134-94(4), then leave this part blank). PUT POOL - POOL EQUIPMENT ON SIDS VARA INSTEAD OF BEHIND HOUSS PLAN. List type of variance requested: PLACS POOL ! POOL ! POOL SOURPMENT ON SIDE VARY



| <b>APPLICANT:</b> | David        | Lord                            | PETITION No.: V-44 | 1          |
|-------------------|--------------|---------------------------------|--------------------|------------|
| PHONE:            | 678-23       | 31-5101                         | DATE OF HEARING:   | 06-13-2018 |
| REPRESENTA        | TIVE:        | David Lord                      | PRESENT ZONING:    | R-20       |
| PHONE:            |              | 678-231-5101                    | LAND LOT(S):       | 123, 144   |
| TITLEHOLDE        | <b>R:</b> Da | avid A. Lord and Elaine M. Lord | DISTRICT:          | 20         |
| PROPERTY LO       | OCATIO       | On the west side of Loring      | SIZE OF TRACT:     | 0.47 acres |
| Road, north of M  | Iemorial     | Parkway