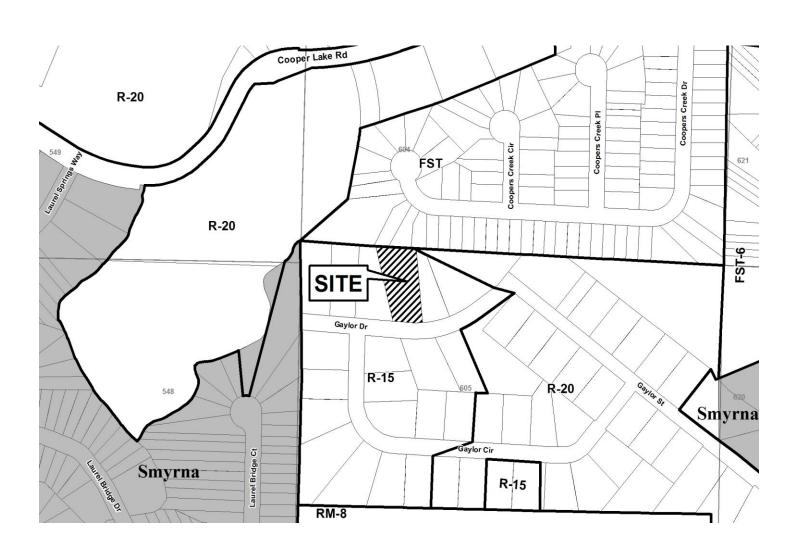

### PRELIMINARY VARIANCE ANALYSIS

**HEARING DATE: June 13, 2018** 

**DUE DATE:** May 14, 2018

Distributed: April 23, 2018

**Champion Windows APPLICANT: PETITION No.:** V-36 **DATE OF HEARING:** 06-13-2018 770-817-1953 **PHONE: REPRESENTATIVE:** Andy Burton PRESENT ZONING: R-15 770-817-1953 292, 293 PHONE: **LAND LOT(S):** Eddy Agnant 20 TITLEHOLDER: **DISTRICT:** 0.38 acres PROPERTY LOCATION: On the northeast corner of **SIZE OF TRACT:** Carmain Drive and Carmain Lane COMMISSION DISTRICT: 1 (408 Carmain Lane). Waive the side setback from the required 10 feet to 2.5 feet adjacent to the northern **TYPE OF VARIANCE:** property line.