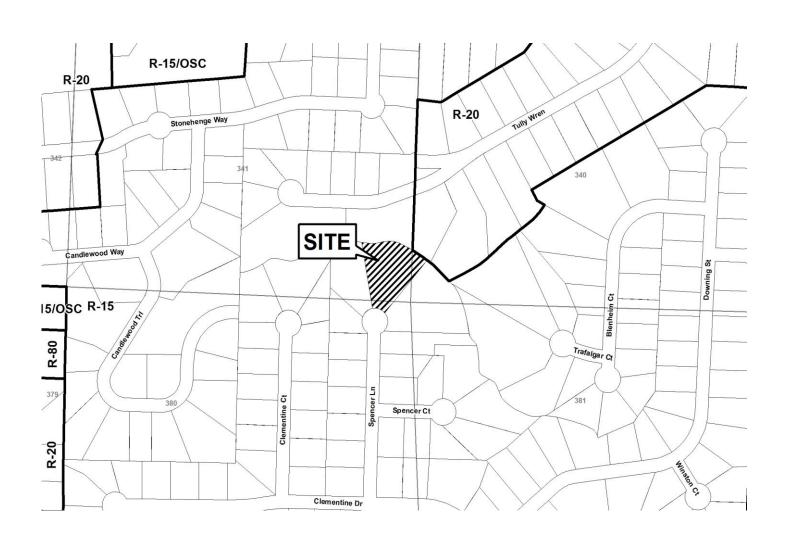

### PRELIMINARY VARIANCE ANALYSIS

**HEARING DATE: June 13, 2018** 

**DUE DATE:** May 14, 2018

Distributed: April 23, 2018

**Champion Windows APPLICANT: PETITION No.:** V-36 **DATE OF HEARING:** 06-13-2018 770-817-1953 **PHONE: REPRESENTATIVE:** Andy Burton PRESENT ZONING: R-15 770-817-1953 292, 293 PHONE: **LAND LOT(S):** Eddy Agnant 20 TITLEHOLDER: **DISTRICT:** 0.38 acres PROPERTY LOCATION: On the northeast corner of **SIZE OF TRACT:** Carmain Drive and Carmain Lane COMMISSION DISTRICT: 1 (408 Carmain Lane). Waive the side setback from the required 10 feet to 2.5 feet adjacent to the northern **TYPE OF VARIANCE:** property line.