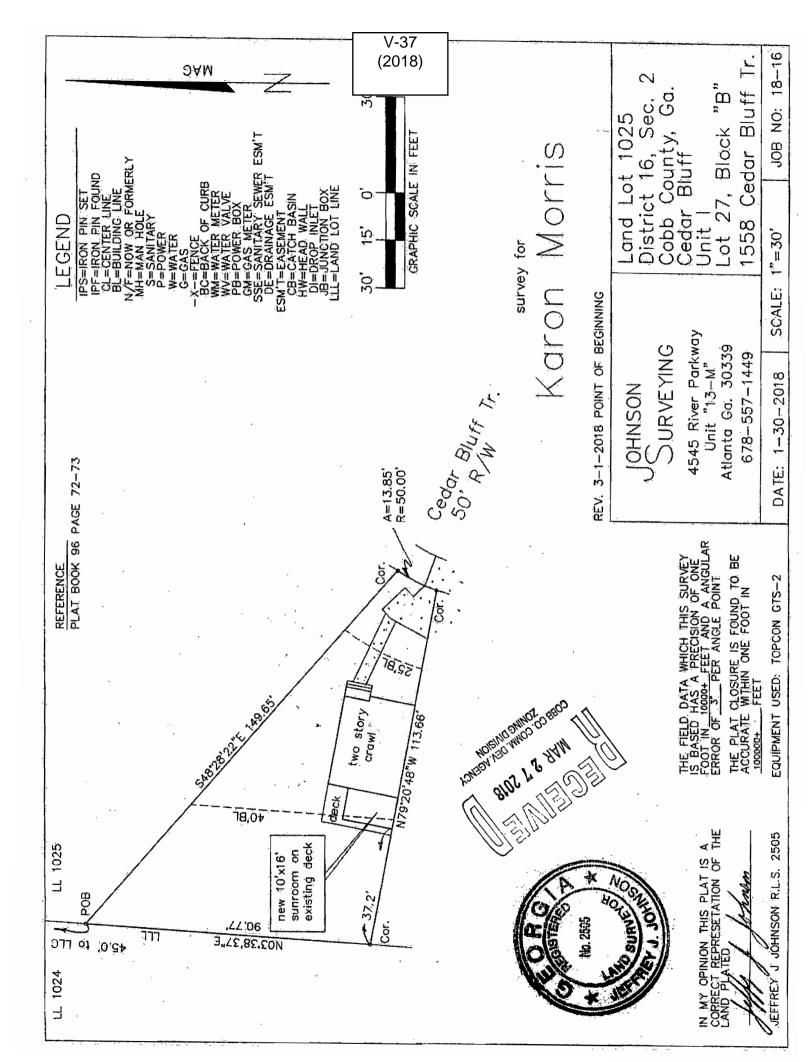

Revised: 03-23-2016

**APPLICANT:** Champion Windows **PETITION No.:** V-37 770-817-1953 **DATE OF HEARING:** 06-13-2018 **PHONE: REPRESENTATIVE:** Andy Burton FST-6 PRESENT ZONING: 1025 770-817-1953 **PHONE:** LAND LOT(S): Karon A. Morris 16 TITLEHOLDER: **DISTRICT: PROPERTY LOCATION:** On the west side of Cedar 0.15 acres **SIZE OF TRACT:** Bluff Trail, west of Barnes Mill Road **COMMISSION DISTRICT: 3** (1558 Cedar Bluff Trail). Waive the rear setback from the required 40 feet to 37 feet. **TYPE OF VARIANCE:** 