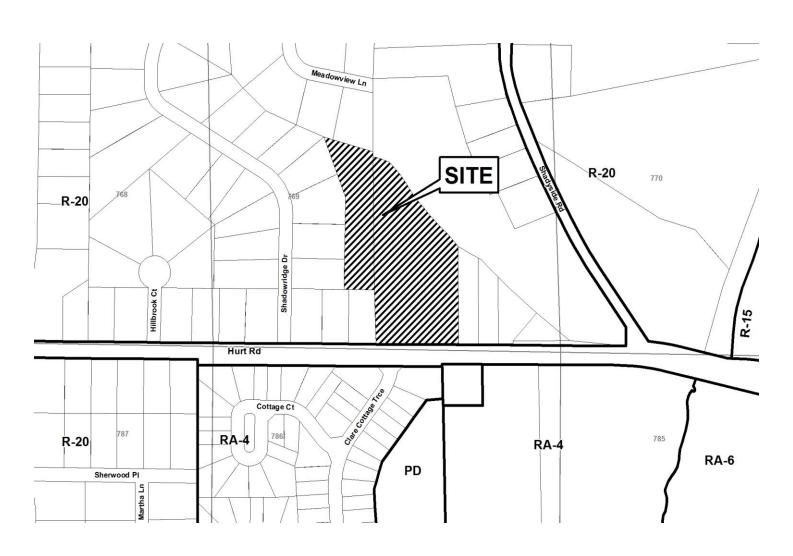

ISTRICT:          | 19         |  |
| PROPERTY LO       | OCATION:        | On the north side of Hurt | SIZE OF TRACT:     | 5.15 acres |  |
| Road, west of Sh  | adyside Road    | 1                         | COMMISSION DISTRI  | ICT: 4     |  |
| (2160 Hurt Road   | ).              |                           |                    |            |  |

TYPE OF VARIANCE: 1) Allow accessory structures (approximately 1,080 square foot existing garage and approximately 1,200 square foot existing canopy to the side of the principal structure, and 2) waive the required setbacks for accessory structures over 1,000 square feet from the required 100 feet to 45 feet to the front for the existing garage and to 65 feet to the front for the existing canopy and to 45 feet to the side for both structures.



# Cobb County (type or print clearly) Cobb (type or print clearly) Cobb (type or print clearly)

Application No. \_ Hearing Date:

|                           |                          |                                  | Hourn                      |                                          | <b>∍</b>     |
|---------------------------|--------------------------|----------------------------------|----------------------------|------------------------------------------|--------------|
| Applicant Joel            | AVILES                   | Phone # 404 G                    | 9757895 <sub>E-mail</sub>  | JOEL & JOEL AVILE                        | <u> </u>     |
|                           | VILES                    | Address 800                      | N. McDono                  | ugh St Jo