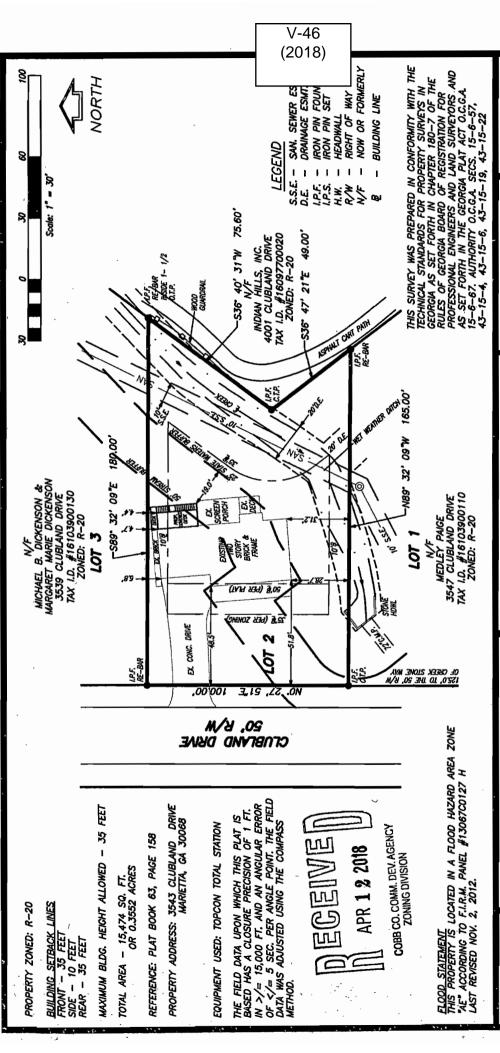

| , ,                     | <u> </u>                                 |                            |                                            |                 |



IN MY OPINION, THIS PLAT IS A CORRECT REPRESENTATION OF THE LAND PLATED AND HAS BEEN PREPARED IN CONFORMITY WITH THE MINIMUM STANDARDS AND REQUIREMENTS OF LAN. JA EVANS & ASSOCIATES

3279 POWDER SPRINGS ROAD POWDER SPRINGS, GA. 30127 PH. (770)943-0000

A EVANT No. 2167 GEORG/ ď

GEÓRGA REGISTERED LAND SÚRVEYOR

CHARLES R. BAKER & NANCY L. BAKER LOT 2, BLOCK T, UNIT FIVE INDIAN HILLS COUNTRY CLUB 16, SECT. GEORGIA COBB COUNTY, DIST. 1039.

> DRAWN CLUBLAND 3543 DWG NAME 18-0084 DATE APRIL 9, 2018

SURVEYED HIP

VARIANCE DRAWING FOR

**APPLICANT:** Charles R. Baker PETITION No.: V-46 **DATE OF HEARING:** 06-13-2018 678-580-9345 **PHONE: REPRESENTATIVE:** Charles R. Baker PRESENT ZONING: R-20 678-580-9345 1039 **PHONE:** LAND LOT(S): Charles R. Baker and Nancy L. 16 TITLEHOLDER: **DISTRICT: