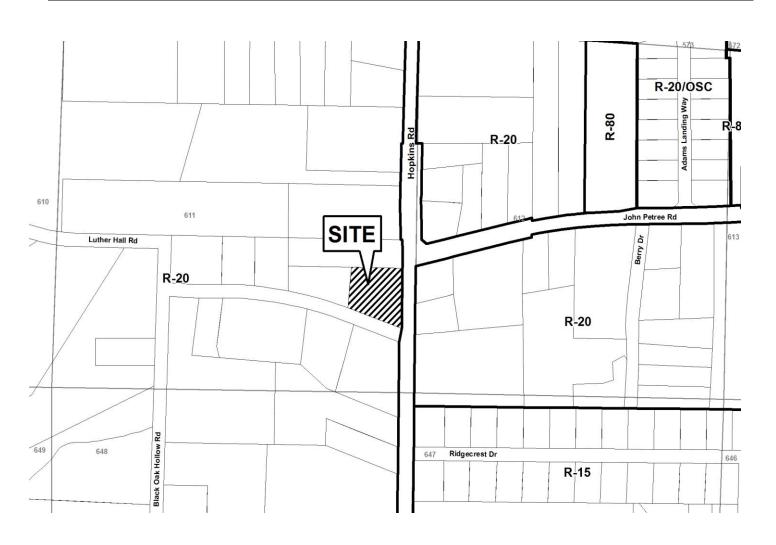

|                            |                    |            |  |

approximately 600 square foot framing under construction #1) to the side of the principal building; 2) waive the side setback for accessory structures under 650 square feet (metal building and framing under construction #1) from the required 10 feet to two (2) feet adjacent to the western property line; 3) waive the rear setback for an accessory structure under 650 square feet (existing approximately 360 square foot metal building) from the required 35 feet to 28 feet; and 4) waive the setbacks for an accessory structure over 650 square feet (approximately 720 square foot framing under construction #2) from the required 100 feet to 24 feet from the rear and to 45 feet adjacent to the western property line.



# Period Polication for Variance Cobb County (type or print clearly) Applicat Hearing

Application No. <u>V45</u>

| ,                                  | COBB CO. COMM. D                                | EV. AGENCY<br>SION                                                        |