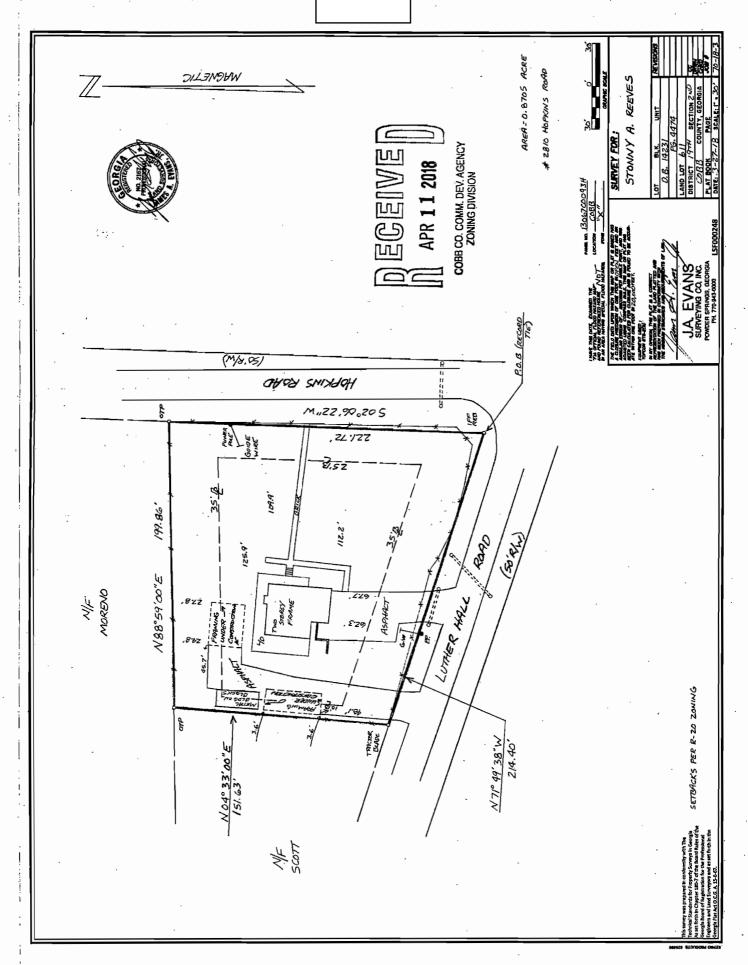

oning Ordinance without the uld be created by following         | variance would create an unnecessary the normal terms of the ordinance (If        |
| House if you go by                                                                                                                                                 | the 35 ft. ordin                                                 | t to close to Existing                                                            |
| frack of the broperty                                                                                                                                              | + rear property                                                  | Storage Unit 14 feet  35 Feet to the  Line, my rear property  4 their thank yard. |

V-45 (2018)



| APPLICANT:                                         | NT: Stonny Reeves |                   |                            | PETITION No.: V-45 |            |  |
|----------------------------------------------------|-------------------|-------------------|----------------------------|--------------------|------------|--|
| <b>PHONE:</b> 404-663-1678                         |                   | DATE OF HEARING:  | 06-13-2018                 |                    |            |  |
| REPRESENTA                                         | ΓIVE:             | Sto               | nny Reeves                 | PRESENT ZONING:    | R-20       |  |
| PHONE:                                             |                   | 404               | -663-1678                  | LAND LOT(S):       | 611