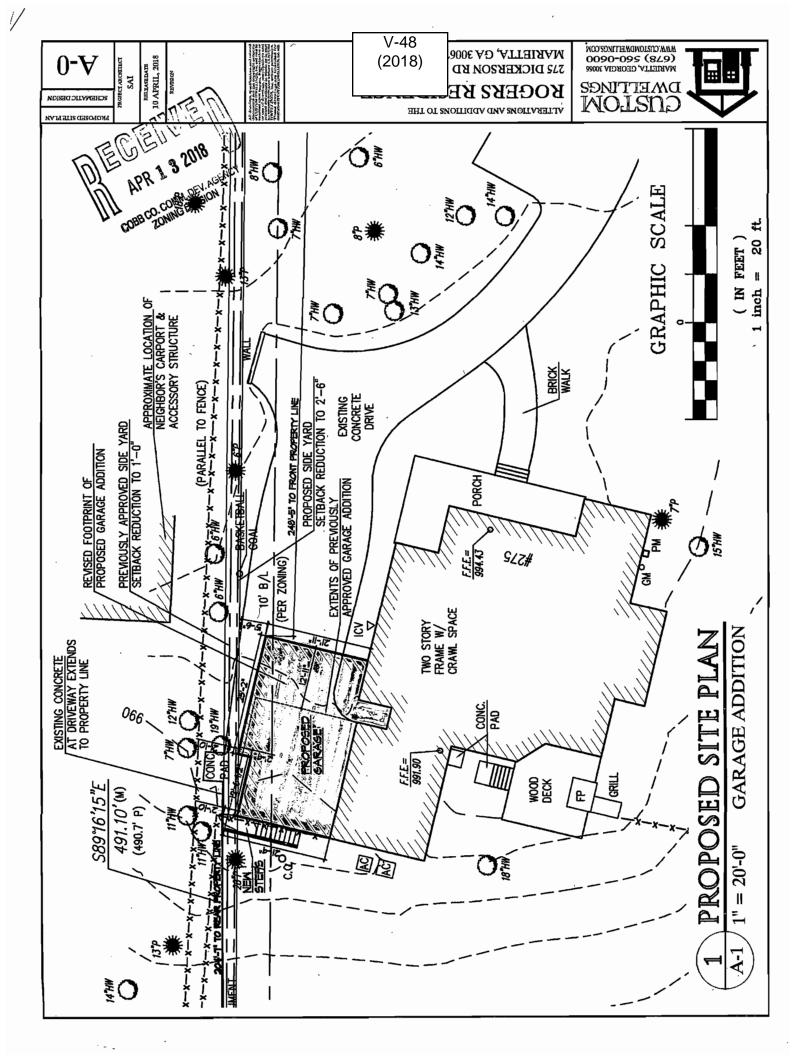

ould be to the rear of the existing concrete block building, and thus intrude into the rear setback area. Due to the size and shape of the Subject Property; as well as, the location of the existing concrete block structure used for automotive repair, Applicant is very limited on the placement of the proposed addition.

Applicant, therefore, seeks a waiver of the required minimum rear setback of the Subject Property from the required forty (40) feet to ten (10) feet to allow for the construction of the proposed building addition. The requested variance is not substantial and would allow an otherwise reasonable and existing use of the Subject Property; especially, given that adjoining and surrounding properties are zoned and used for commercial purposes within the HI zoning classification.



Thomas S. Rogers **APPLICANT:** PETITION No.: V-48 **DATE OF HEARING:** 06-13-2018 404-457-7349 **PHONE: REPRESENTATIVE:** Stephanie Ives R-20 PRESENT ZONING: 678-428-2166 1185 **PHONE:** LAND LOT(S): Thomas S. Rogers and Susan L. 16 TITLEHOLDER: **DISTRICT:** Rogers On the west side of 1.43 acres **PROPERTY LOCATION: SIZE OF TRACT:** Dickerson Road, south of Lower Roswell Road **COMMISSION DISTRICT:** (275 Dickerson Road). Waive the side setback from the required 10 feet to two (2) feet adjacent to the north **TYPE OF VARIANCE:** property line.



# Application for Variance Cobb County (type or print clearly) APR 1 3 Application No. 4 April 2018 April 2018

|