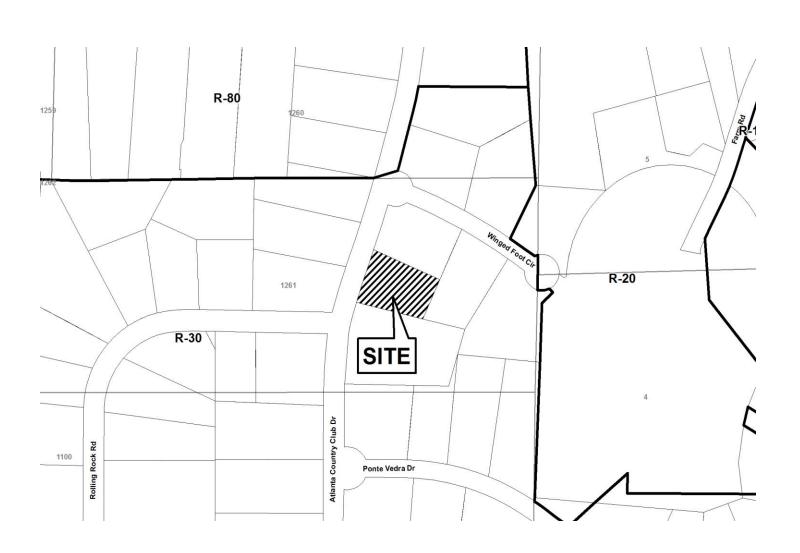

### PRELIMINARY VARIANCE ANALYSIS

**HEARING DATE: June 13, 2018** 

**DUE DATE:** May 14, 2018

Distributed: April 23, 2018

**Champion Windows APPLICANT: PETITION No.:** V-36 **DATE OF HEARING:** 06-13-2018 770-817-1953 **PHONE: REPRESENTATIVE:** Andy Burton PRESENT ZONING: R-15 770-817-1953 292, 293 PHONE: **LAND LOT(S):** Eddy Agnant 20 TITLEHOLDER: **DISTRICT:** 0.38 acres PROPERTY LOCATION: On the northeast corner of **SIZE OF TRACT:** Carmain Drive and Carmain Lane COMMISSION DISTRICT: 1 (408 Carmain Lane). Waive the side setback from the required 10 feet to 2.5 feet adjacent to the northern **TYPE OF VARIANCE:** property line.