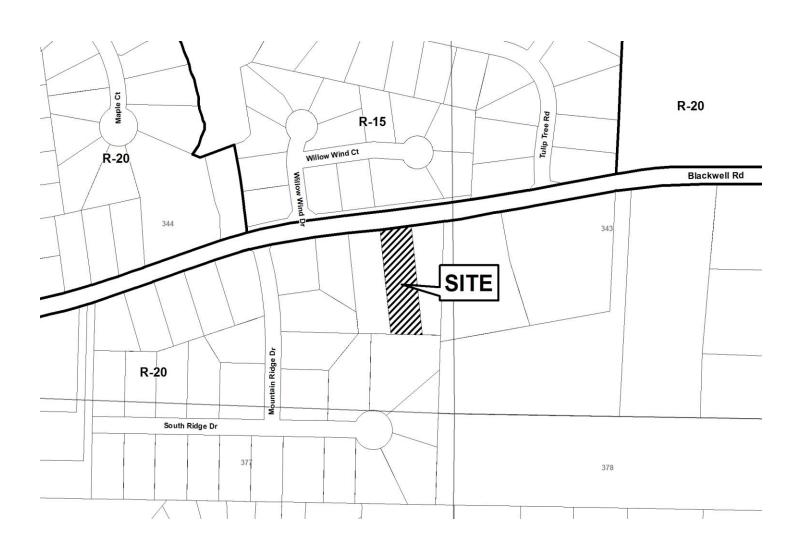

Revised: 03-23-2016

**APPLICANT:** Champion Windows **PETITION No.:** V-37 770-817-1953 **DATE OF HEARING:** 06-13-2018 **PHONE: REPRESENTATIVE:** Andy Burton FST-6 PRESENT ZONING: 1025 770-817-1953 **PHONE:** LAND LOT(S): Karon A. Morris 16 TITLEHOLDER: **DISTRICT: PROPERTY LOCATION:** On the west side of Cedar 0.15 acres **SIZE OF TRACT:** Bluff Trail, west of Barnes Mill Road **COMMISSION DISTRICT: 3** (1558 Cedar Bluff Trail). Waive the rear setback from the required 40 feet to 37 feet. **TYPE OF VARIANCE:** 