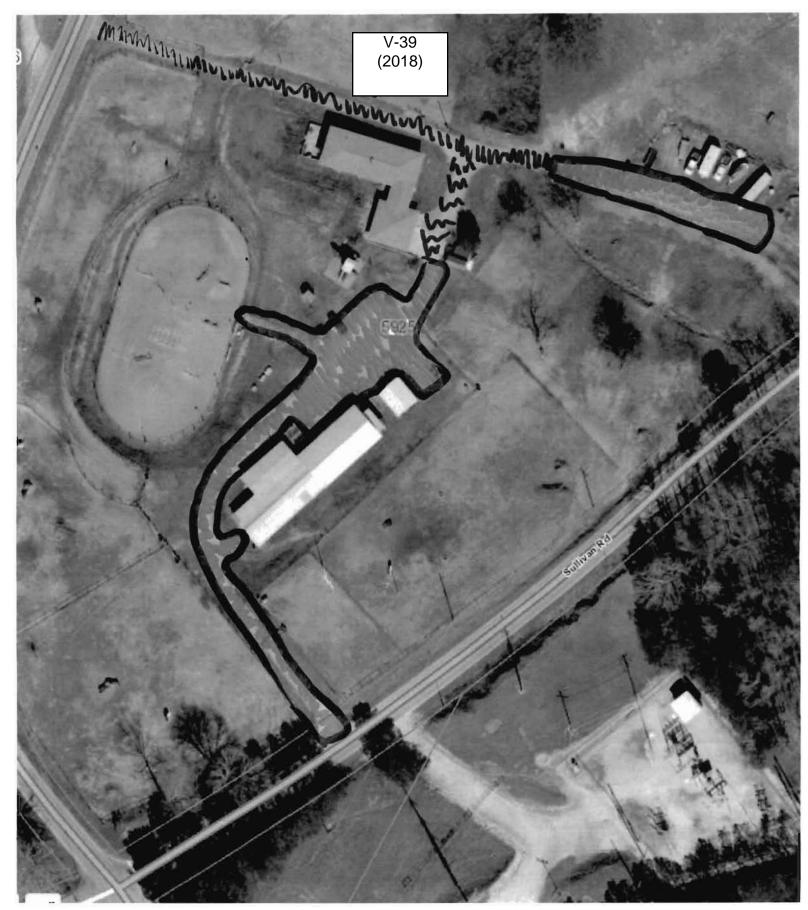

include boat                              | on property on gran<br>property in property is<br>s, Rus, of |
| horse trailed                                                                                                                                                             | s.) on gravel. S                                               | ue picture                                | SK+11Ne VI                                                   |
| grave 1 creas                                                                                                                                                             | <b>&gt;</b> .                                                  |                                           |                                                              |



Red M - Pavement Silver D- Gravel



CORP. CO. COMP. CO. SERVICE



| <b>APPLICANT:</b> | NT: Joel Aviles |                           | PETITION No.: V-40 |            |  |
|-------------------|-----------------|---------------------------|--------------------|------------|--|
| PHONE:            | 404-975-78      | 95                        | DATE OF HEARING:   | 06-13-2018 |  |
| REPRESENTA        | TIVE: Joe       | l Aviles                  | PRESENT ZONING:    | R-20       |  |
| PHONE:            | 404             | -975-7895                 | LAND LOT(S):       | 769        |  |
| TITLEHOLDE        | R: Maria I      | D. Rodriguez              | DISTRICT:          | 19         |  |
| PROPERTY LO       | OCATION:        | On the north side of Hurt | SIZE OF TRACT:     | 5.15 acres