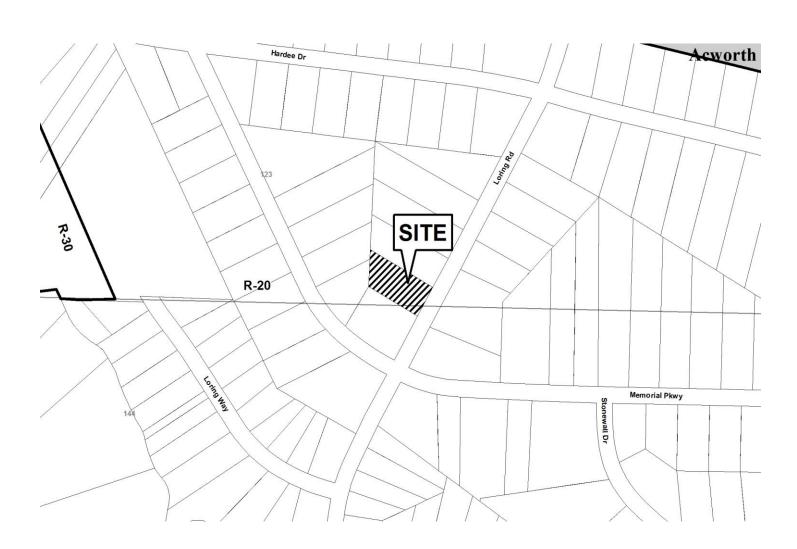

ONE:            |              | 678-231-5101                    | LAND LOT(S):       | 123, 144   |
| TITLEHOLDE        | <b>R:</b> Da | avid A. Lord and Elaine M. Lord | DISTRICT:          | 20         |
| PROPERTY LO       | OCATIO       | On the west side of Loring      | SIZE OF TRACT:     | 0.47 acres |
| Road, north of M  | Iemorial     | Parkway                         | COMMISSION DISTRI  | ICT: 1     |
| (3003 Loring Ro   | ad).         |                                 |                    |            |
|                   |              |                                 |                    |            |

TYPE OF VARIANCE: Waive the rear setback for an accessory structure under 650 square feet (proposed 468 square foot storage building) from the required 35 feet to 14 feet.



### **Application for Variance Cobb County**

| (                                                                                                                                                                  | <b>Cobb County</b>                                               | 1111                                                                              |
|--------------------------------------------------------------------------------------------------------------------------------------------------------------------|------------------------------------------------------------------|-----------------------------------------------------------------------------------|
|