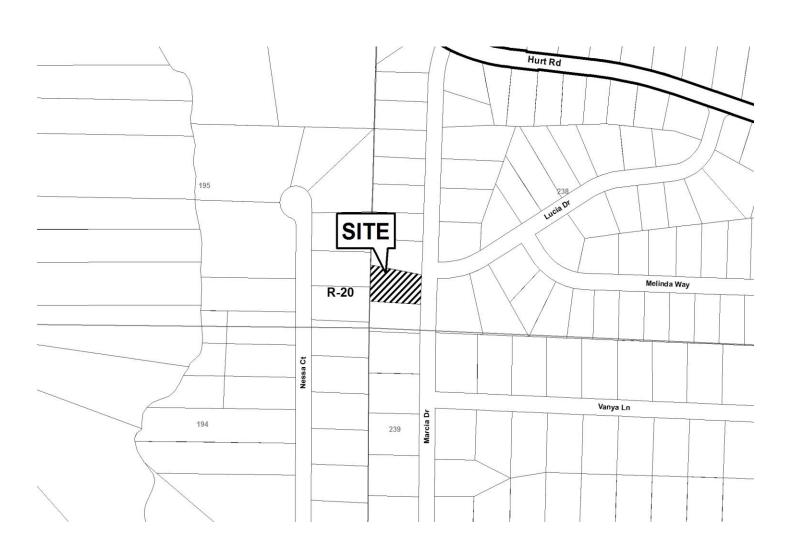

Revised: 03-23-2016

**APPLICANT:** Champion Windows **PETITION No.:** V-37 770-817-1953 **DATE OF HEARING:** 06-13-2018 **PHONE: REPRESENTATIVE:** Andy Burton FST-6 PRESENT ZONING: 1025 770-817-1953 **PHONE:** LAND LOT(S): Karon A. Morris 16 TITLEHOLDER: **DISTRICT: PROPERTY LOCATION:** On the west side of Cedar 0.15 acres **SIZE OF TRACT:** Bluff Trail, west of Barnes Mill Road **COMMISSION DISTRICT: 3** (1558 Cedar Bluff Trail). Waive the rear setback from the required 40 feet to 37 feet. **TYPE OF VARIANCE:** 