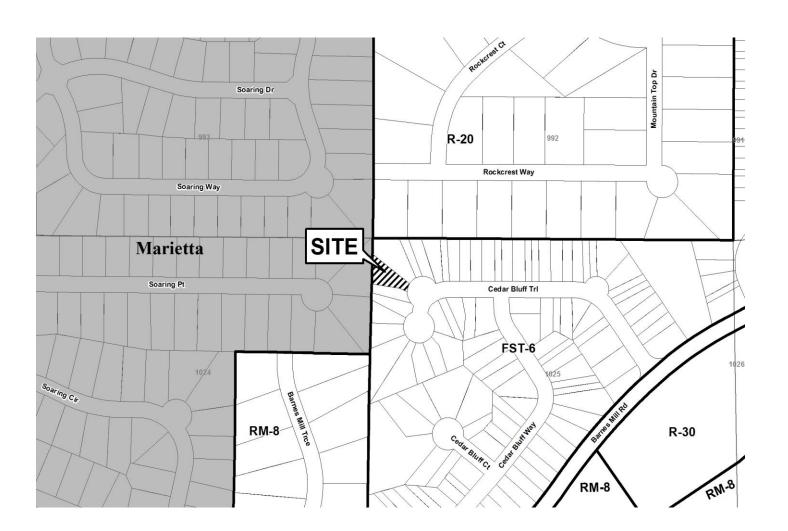

Revised: 03-23-2016

**APPLICANT:** Champion Windows **PETITION No.:** V-37 770-817-1953 **DATE OF HEARING:** 06-13-2018 **PHONE: REPRESENTATIVE:** Andy Burton FST-6 PRESENT ZONING: 1025 770-817-1953 **PHONE:** LAND LOT(S): Karon A. Morris 16 TITLEHOLDER: **DISTRICT: PROPERTY LOCATION:** On the west side of Cedar 0.15 acres **SIZE OF TRACT:** Bluff Trail, west of Barnes Mill Road **COMMISSION DISTRICT: 3** (1558 Cedar Bluff Trail). Waive the rear setback from the required 40 feet to 37 feet. **TYPE OF VARIANCE:** 