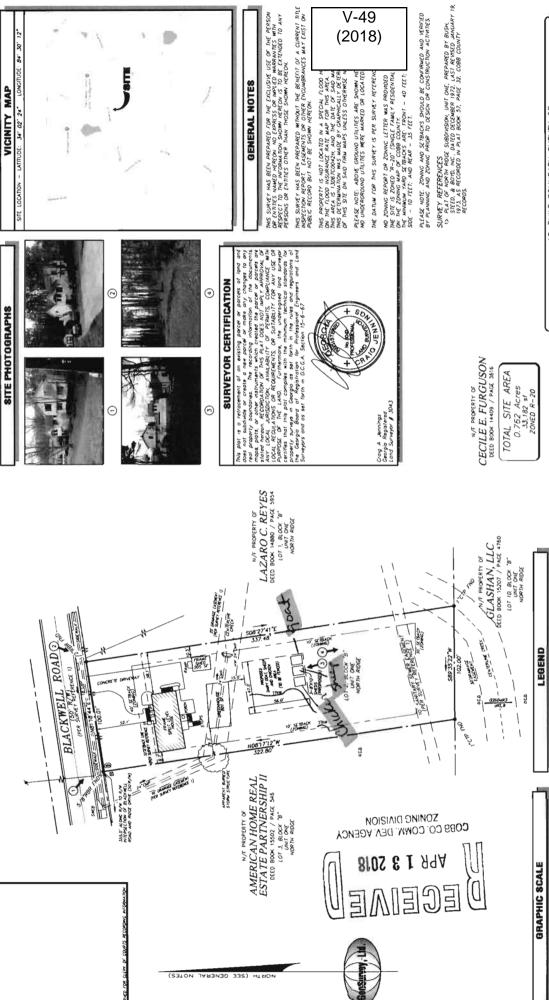

Revised: November 18, 2015

Jawaid Ahsan **APPLICANT: PETITION No.:** V-41 **DATE OF HEARING:** 06-13-2018 615-604-6597 **PHONE: REPRESENTATIVE:** Jawaid Ahsan R-30 PRESENT ZONING: 615-604-6597 1261 **PHONE: LAND LOT(S):** Jawaid Ahsan 16 TITLEHOLDER: **DISTRICT: PROPERTY LOCATION:** On the east side of Atlanta 0.63 acres **SIZE OF TRACT:** Country Club Drive, north of Rolling Rock Road COMMISSION DISTRICT: 2 (147 Atlanta Country Club Drive).

**TYPE OF VARIANCE:** Waive the rear setback from the required 40 feet to 19 feet.