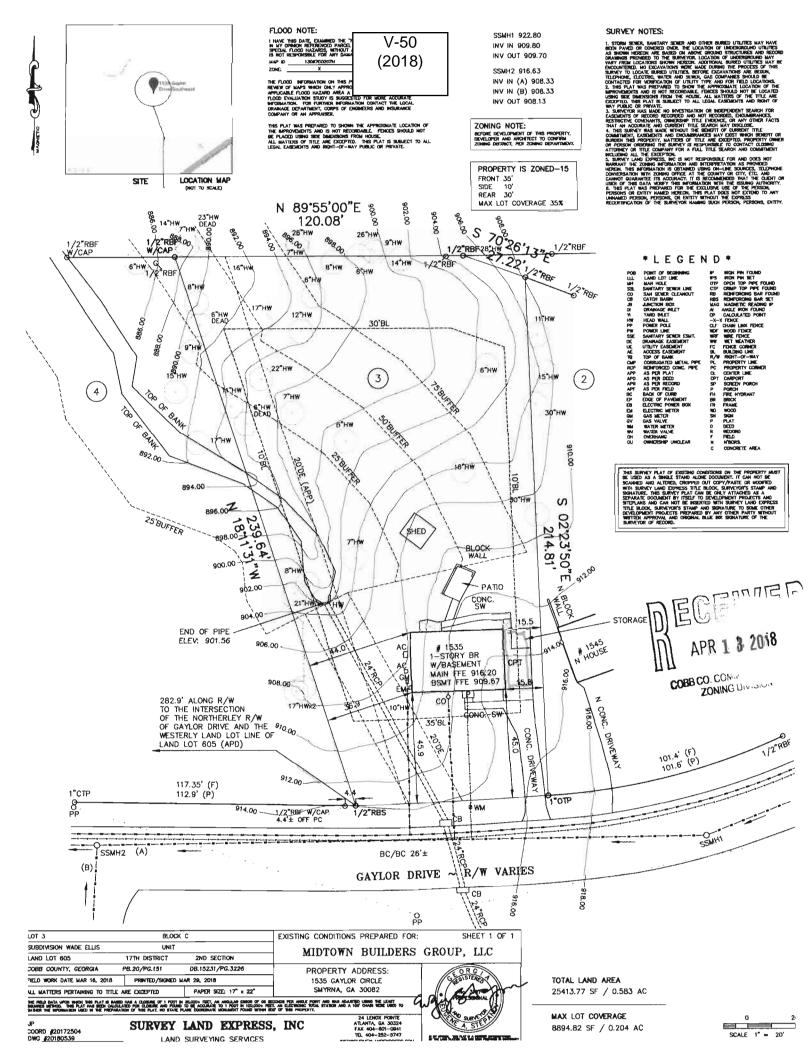

### PRELIMINARY VARIANCE ANALYSIS

**HEARING DATE: June 13, 2018** 

**DUE DATE:** May 14, 2018

Distributed: April 23, 2018

**Champion Windows APPLICANT: PETITION No.:** V-36 **DATE OF HEARING:** 06-13-2018 770-817-1953 **PHONE: REPRESENTATIVE:** Andy Burton PRESENT ZONING: R-15 770-817-1953 292, 293 PHONE: **LAND LOT(S):** Eddy Agnant 20 TITLEHOLDER: **DISTRICT:** 0.38 acres PROPERTY LOCATION: On the northeast corner of **SIZE OF TRACT:** Carmain Drive and Carmain Lane COMMISSION DISTRICT: 1 (408 Carmain Lane). Waive the side setback from the required 10 feet to 2.5 feet adjacent to the northern **TYPE OF VARIANCE:** property line.