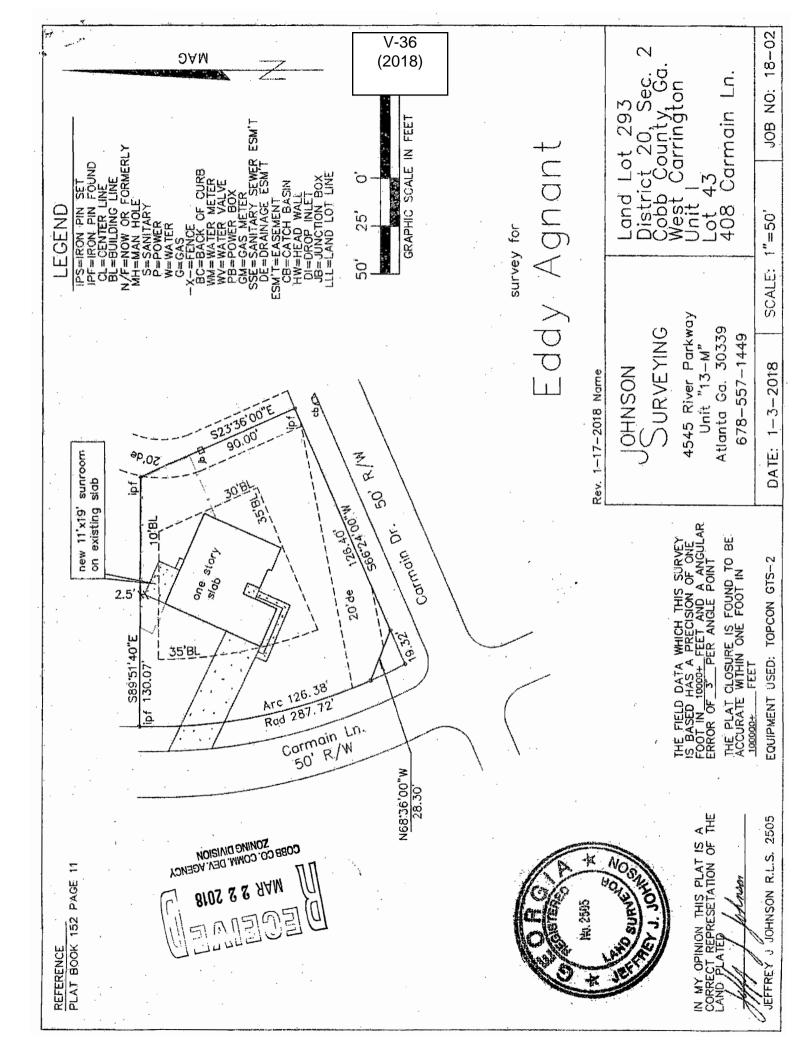

### PRELIMINARY VARIANCE ANALYSIS

**HEARING DATE: June 13, 2018** 

**DUE DATE:** May 14, 2018

Distributed: April 23, 2018

**Champion Windows APPLICANT: PETITION No.:** V-36 **DATE OF HEARING:** 06-13-2018 770-817-1953 **PHONE: REPRESENTATIVE:** Andy Burton PRESENT ZONING: R-15 770-817-1953 292, 293 PHONE: **LAND LOT(S):** Eddy Agnant 20 TITLEHOLDER: **DISTRICT:** 0.38 acres PROPERTY LOCATION: On the northeast corner of **SIZE OF TRACT:** Carmain Drive and Carmain Lane COMMISSION DISTRICT: 1 (408 Carmain Lane). Waive the side setback from the required 10 feet to 2.5 feet adjacent to the northern **TYPE OF VARIANCE:** property line.