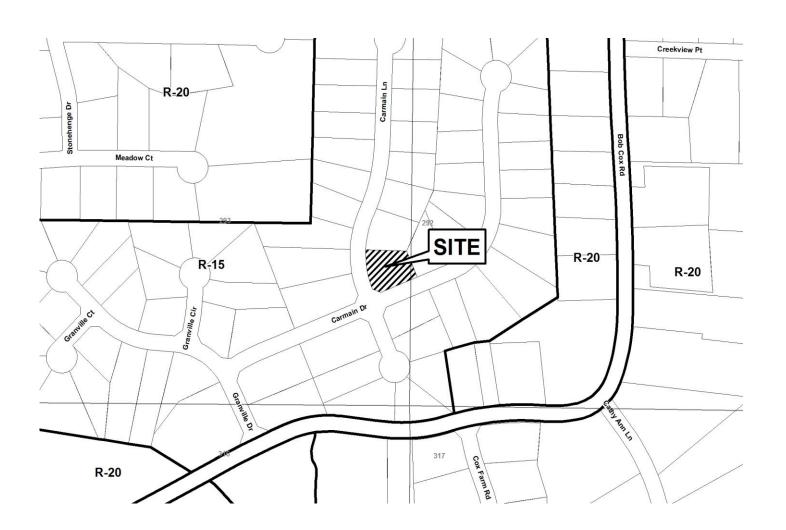

### PRELIMINARY VARIANCE ANALYSIS

**HEARING DATE: June 13, 2018** 

**DUE DATE:** May 14, 2018

Distributed: April 23, 2018

**Champion Windows APPLICANT: PETITION No.:** V-36 **DATE OF HEARING:** 06-13-2018 770-817-1953 **PHONE: REPRESENTATIVE:** Andy Burton PRESENT ZONING: R-15 770-817-1953 292, 293 PHONE: **LAND LOT(S):** Eddy Agnant 20 TITLEHOLDER: **DISTRICT:** 0.38 acres PROPERTY LOCATION: On the northeast corner of **SIZE OF TRACT:** Carmain Drive and Carmain Lane COMMISSION DISTRICT: 1 (408 Carmain Lane). Waive the side setback from the required 10 feet to 2.5 feet adjacent to the northern **TYPE OF VARIANCE:** property line.