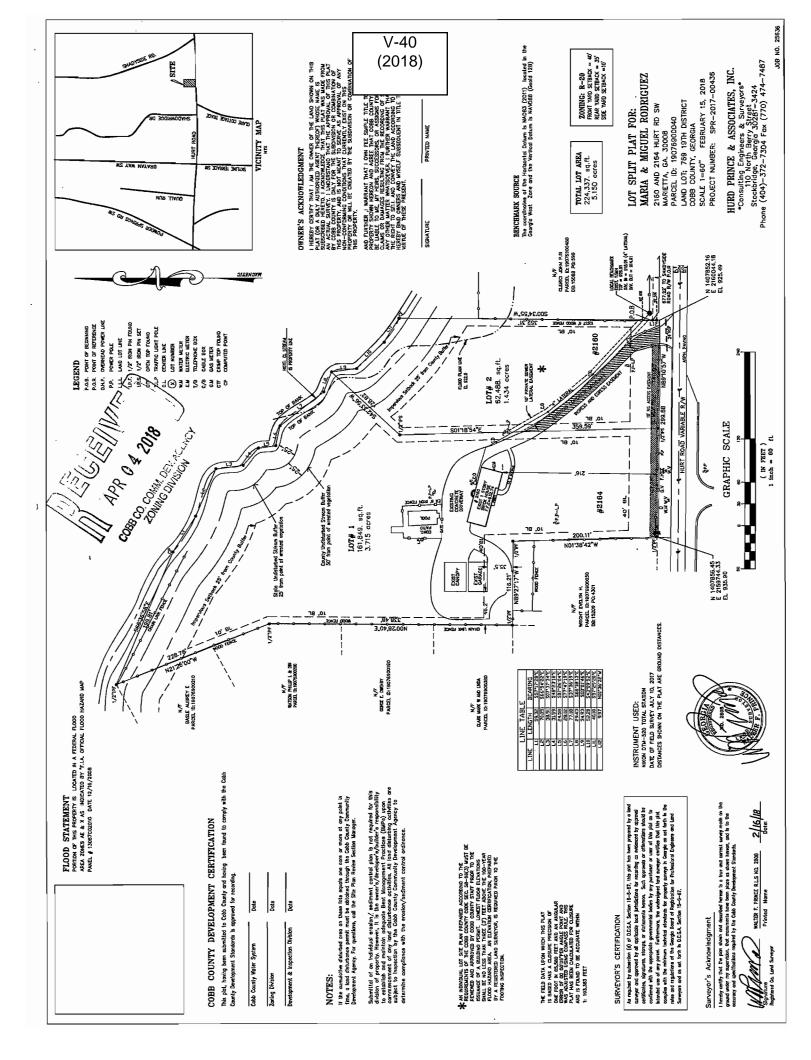

roperty in property is<br>s, Rus, of |
| horse trailed                                                                                                                                                             | s.) on gravel. S                                               | ue picture                                | SK+11Ne VI                                                   |
| grave 1 creas                                                                                                                                                             | <b>&gt;</b> .                                                  |                                           |                                                              |



Red M - Pavement Silver D- Gravel



CORP. CO. COMP. CO. SERVICE



| <b>APPLICANT:</b> | NT: Joel Aviles |                           | PETITION No.: V-40 |            |  |
|-------------------|-----------------|---------------------------|--------------------|------------|--|
| PHONE:            | 404-975-78      | 95                        | DATE OF HEARING:   | 06-13-2018 |  |
| REPRESENTA        | TIVE: Joe       | l Aviles                  | PRESENT ZONING:    | R-20       |  |
| PHONE:            | 404             | -975-7895                 | LAND LOT(S):       | 769        |  |
| TITLEHOLDE        | R: Maria I      | D. Rodriguez              | DISTRICT:          | 19         |  |
| PROPERTY LO       | OCATION:        | On the north side of Hurt | SIZE OF TRACT:     | 5.15 acres |  |
| Road, west of Sh  | adyside Road    | 1