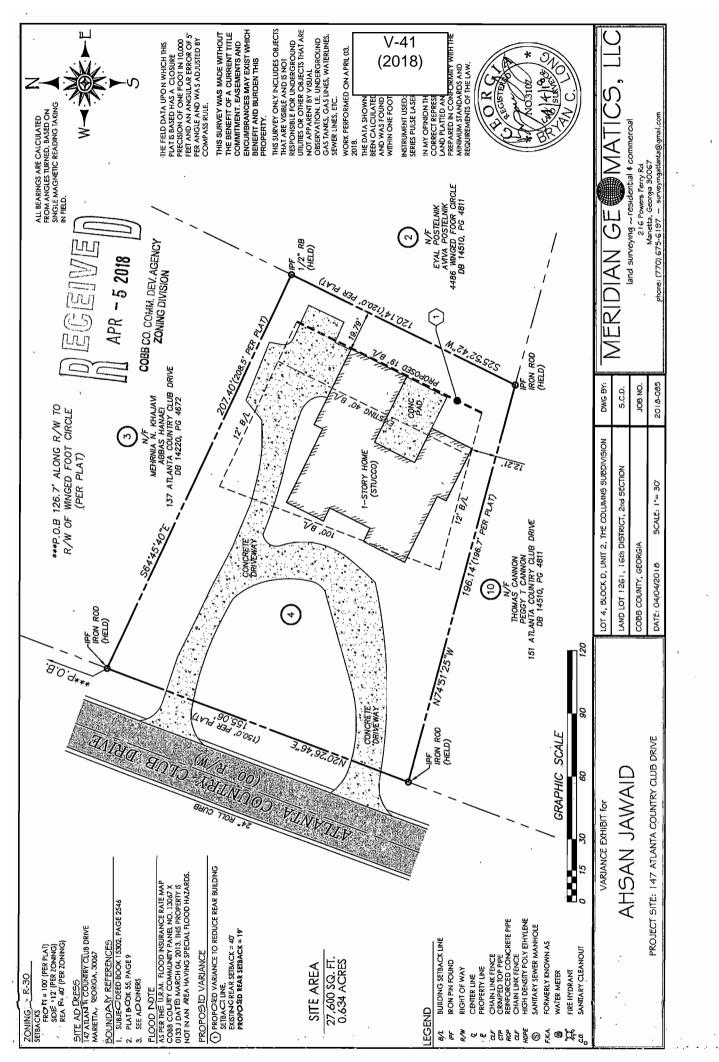

th Anle                               |              |
|                           |                          | line parallel                    |                            | ES FRONT 40'B.L.<br>RD W/ OST OF 116.21' |              |
| U 4.5 FEET C              | FIMITE IN T              | DINE TI-KHOULE                   | 10 170104                  | ED W/ US OF HOLE                         | <u>.</u>     |
|                           |                          |                                  |                            |                                          | -            |
|                           | ,                        |                                  |                            |                                          | -            |

Revised: November 18, 2015



Jawaid Ahsan **APPLICANT: PETITION No.:** V-41 **DATE OF HEARING:** 06-13-2018 615-604-6597 **PHONE: REPRESENTATIVE:** Jawaid Ahsan R-30 PRESENT ZONING: 615-604-6597 1261 **PHONE: LAND LOT(S):** Jawaid Ahsan 16 TITLEHOLDER: **DISTRICT: PROPERTY LOCATION:** On the east side of Atlanta 0.63 acres **SIZE OF TRACT:** Country Club Drive, north of Rolling Rock Road COMMISSION DISTRICT: 2 (147 Atlanta Country Club Drive).

**TYPE OF VARIANCE:** Waive the rear setback from the required 40 feet to 19 feet.



## Application for Variance Cobb County

| APR - 5 2018 (type or print clearly) Application No. V-4