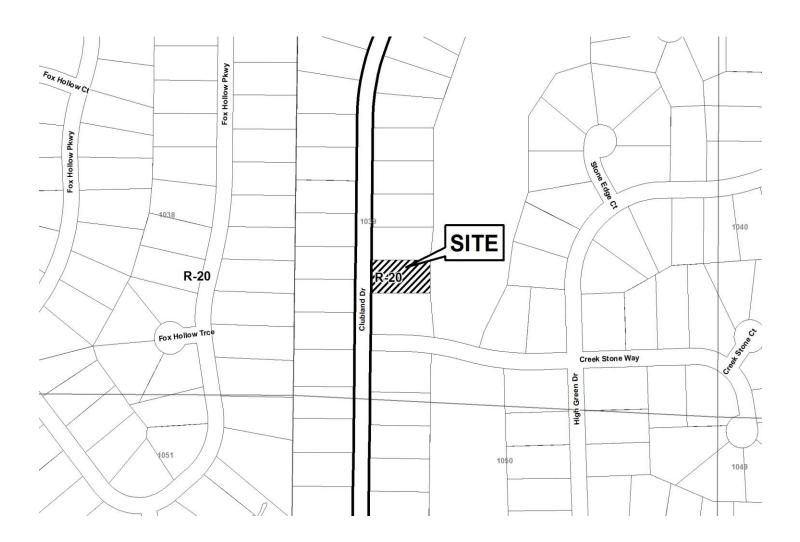

STERED LAND SÚRVEYOR

CHARLES R. BAKER & NANCY L. BAKER LOT 2, BLOCK T, UNIT FIVE INDIAN HILLS COUNTRY CLUB 16, SECT. GEORGIA COBB COUNTY, DIST. 1039.

> DRAWN CLUBLAND 3543 DWG NAME 18-0084 DATE APRIL 9, 2018

SURVEYED HIP

VARIANCE DRAWING FOR

**APPLICANT:** Charles R. Baker PETITION No.: V-46 **DATE OF HEARING:** 06-13-2018 678-580-9345 **PHONE: REPRESENTATIVE:** Charles R. Baker PRESENT ZONING: R-20 678-580-9345 1039 **PHONE:** LAND LOT(S): Charles R. Baker and Nancy L. 16 TITLEHOLDER: **DISTRICT:** On the eastern side of 0.36 acres **PROPERTY LOCATION: SIZE OF TRACT:** Clubland Drive, north of Creek Stone Way **COMMISSION DISTRICT:** (3543 Clubland Drive). Waive the side setback from the required 10 feet to four (4) feet adjacent to the northern **TYPE OF VARIANCE:** property line.



# Application for Variance Cobb County

COBB CO. COMM. DEV. AGENCY

Application No. V-46

| ZONING DIVISION                                                                                                                                                                                                                                                                                                                                                                                                                                                        | (e) pe of print oleany,                                                                                                                    | Hearing Date: <u>(0-13-18</u>                                   |  |  |  |  |  |  |
|-----------------------