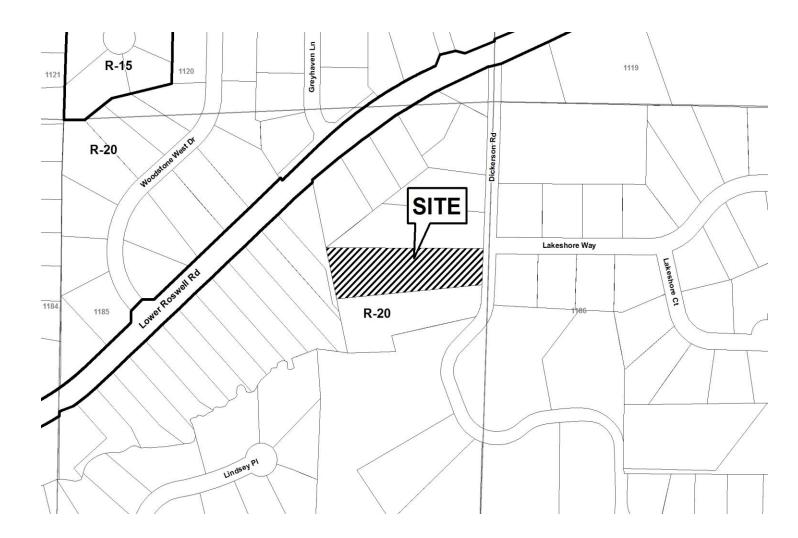

Revised: November 18, 2015

Jawaid Ahsan **APPLICANT: PETITION No.:** V-41 **DATE OF HEARING:** 06-13-2018 615-604-6597 **PHONE: REPRESENTATIVE:** Jawaid Ahsan R-30 PRESENT ZONING: 615-604-6597 1261 **PHONE: LAND LOT(S):** Jawaid Ahsan 16 TITLEHOLDER: **DISTRICT: PROPERTY LOCATION:** On the east side of Atlanta 0.63 acres **SIZE OF TRACT:** Country Club Drive, north of Rolling Rock Road COMMISSION DISTRICT: 2 (147 Atlanta Country Club Drive).

**TYPE OF VARIANCE:** Waive the rear setback from the required 40 feet to 19 feet.