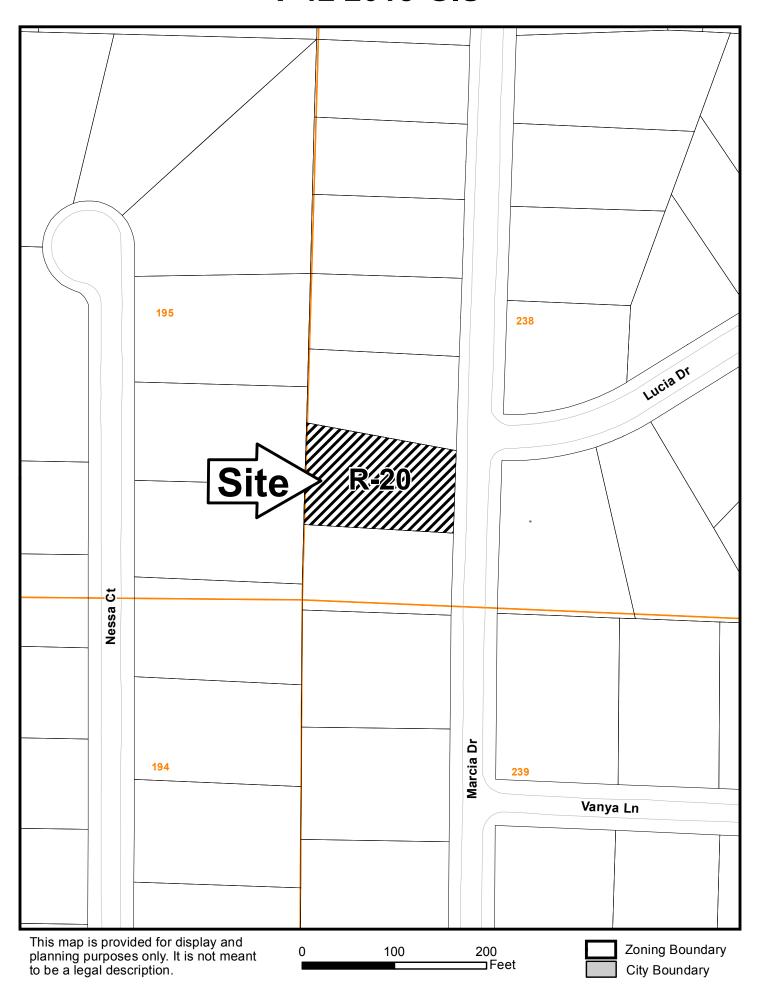

| 404-4                                         |                                    |  |
|-----------------------------------------------|------------------------------------|--|
| 101                                           | <b>DATE OF HEARING:</b> 06-13-2018 |  |
| REPRESENTATIVE: Miguel Gayton                 |                                    |  |
|                                               | 238                                |  |
| TITLEHOLDER: Miguel Gaytan and Erin Gaytan    |                                    |  |
| <b>PROPERTY LOCATION:</b> On the west side of |                                    |  |
| Marcia Drive, south of Hurt Road              |                                    |  |
| rive).                                        |                                    |  |
| RIANCI                                        | 30 feet.                           |  |
| _                                             |                                    |  |
| <u>·</u> 1,00 0                               |                                    |  |
| DDEAT                                         |                                    |  |
| PPEAL  M SE CARRIE                            | SITE<br>-20                        |  |