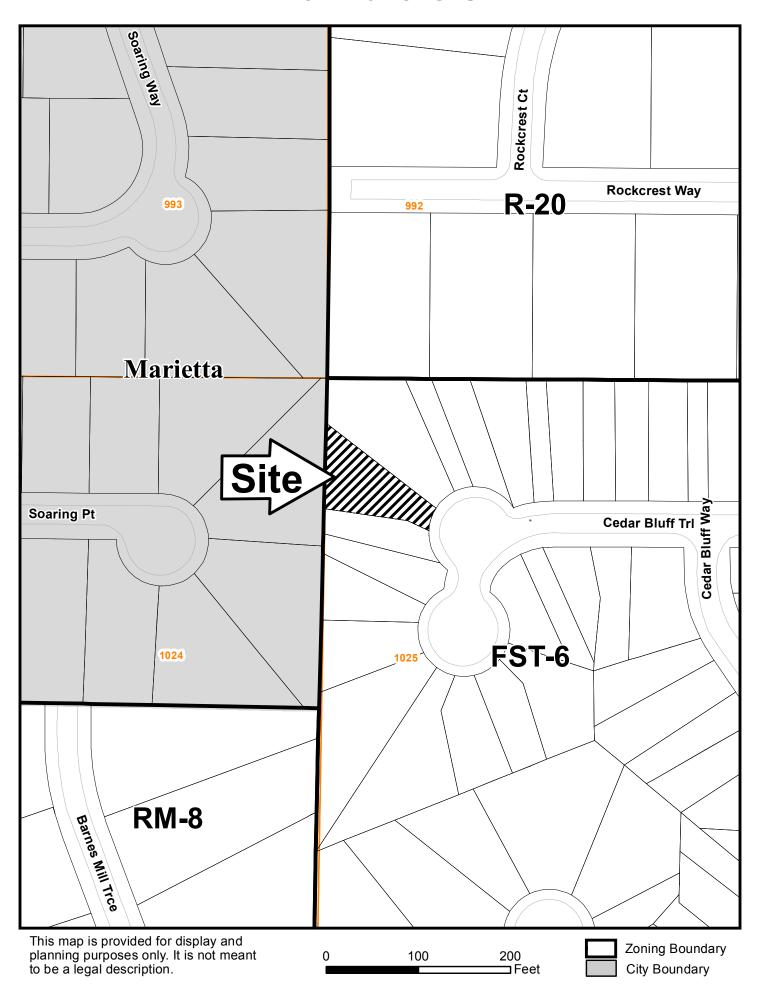

| <b>APPLICANT:</b>                                   | Champion Window |                                 | PETITION No.: V-37            |            |
|-----------------------------------------------------|-----------------|---------------------------------|-------------------------------|------------|
| PHONE: 770-817-1953                                 |                 | DATE OF HEARING:                | 06-13-2018                    |            |
| REPRESENTA                                          | TIVE:           | Andy Burton                     | PRESENT ZONING:               | FST-6      |
| PHONE:                                              |                 | 770-817-1953                    | LAND LOT(S):                  | 1025       |
| TITLEHOLDER: Karon A. Morris                        |                 | DISTRICT:                       | 16                            |            |
| <b>PROPERTY LOCATION:</b> On the west side of Cedar |                 |                                 | SIZE OF TRACT:                | 0.15 acres |
| Bluff Trail, west of Barnes Mill Road               |                 |                                 | COMMISSION DISTRICT: 3        |            |
| (1558 Cedar Blu                                     | ff Trail).      |                                 |                               |            |
| TYPE OF VAR                                         | IANCE           | Waive the rear setback from the | ne required 40 feet to 37 fee | t.         |
|                                                     |                 |                                 |                               |            |
|                                                     |                 |                                 |                               |            |
|                                                     |                 |                                 |                               |            |