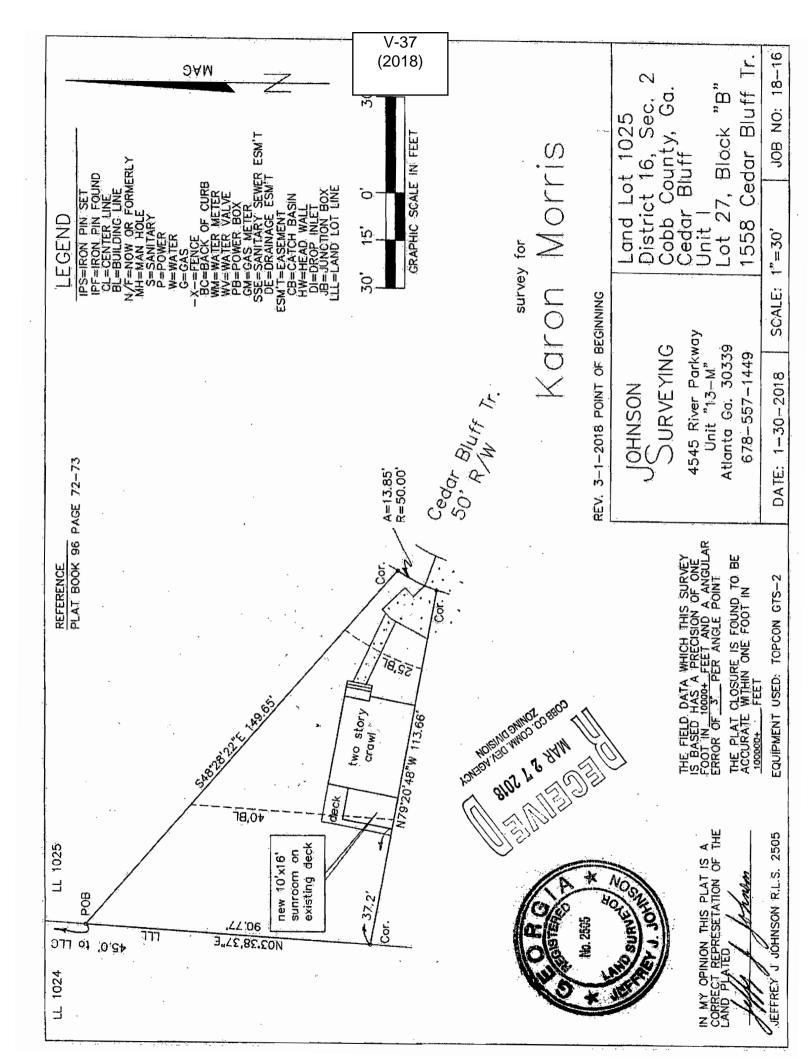

| <b>APPLICANT:</b>                                   | Champion Window |                                 | PETITION No.: V-37            |            |
|-----------------------------------------------------|-----------------|---------------------------------|-------------------------------|------------|
| PHONE: 770-817-1953                                 |                 | DATE OF HEARING:                | 06-13-2018                    |            |
| REPRESENTA                                          | TIVE:           | Andy Burton                     | PRESENT ZONING:               | FST-6      |
| PHONE:                                              |                 | 770-817-1953                    | LAND LOT(S):                  | 1025       |
| TITLEHOLDER: Karon A. Morris                        |                 | DISTRICT:                       | 16                            |            |
| <b>PROPERTY LOCATION:</b> On the west side of Cedar |                 |                                 | SIZE OF TRACT:                | 0.15 acres |
| Bluff Trail, west of Barnes Mill Road               |                 |                                 | COMMISSION DISTRICT: 3        |            |
| (1558 Cedar Blu                                     | ff Trail).      |                                 |                               |            |
| TYPE OF VAR                                         | IANCE           | Waive the rear setback from the | ne required 40 feet to 37 fee | t.         |
|                                                     |                 |                                 |                               |            |
|                                                     |                 |                                 |                               |            |
|                                                     |                 |                                 |                               |            |

## **COMMENTS**

**TRAFFIC:** This request will not have an adverse impact on the transportation network.

**DEVELOPMENT & INSPECTIONS:** Permit and inspections required.

**SITE PLAN REVIEW:** If this variance request is approved, a subdivision plat revision must be recorded prior to the issuance of the certificate of occupancy showing all improvements on the lot along with any approved setback reductions, and referencing the variance case in the standard plat revision note. The surveyor must submit the plat to the Site Plan Review Section, Community Development Agency for review and approval prior to recording. Call 770-528-2147.