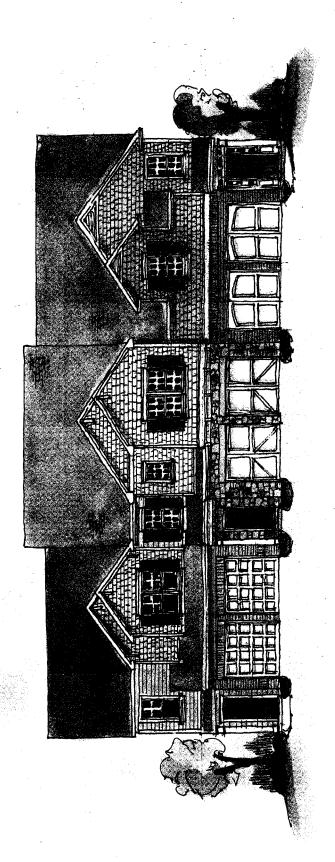

# **BACKGROUND**

The subject property was rezoned to RM-12 on April 21, 2015 for owner occupied townhomes. One of the rezoning stipulations required the applicant to submit the site plan back to the Board of Commissioners for final approval. The number of units has dropped from 69 townhomes to 45 townhomes. If approved, all other stipulations regarding setbacks, buffering, parking, the pavilion, etc. remain in effect.