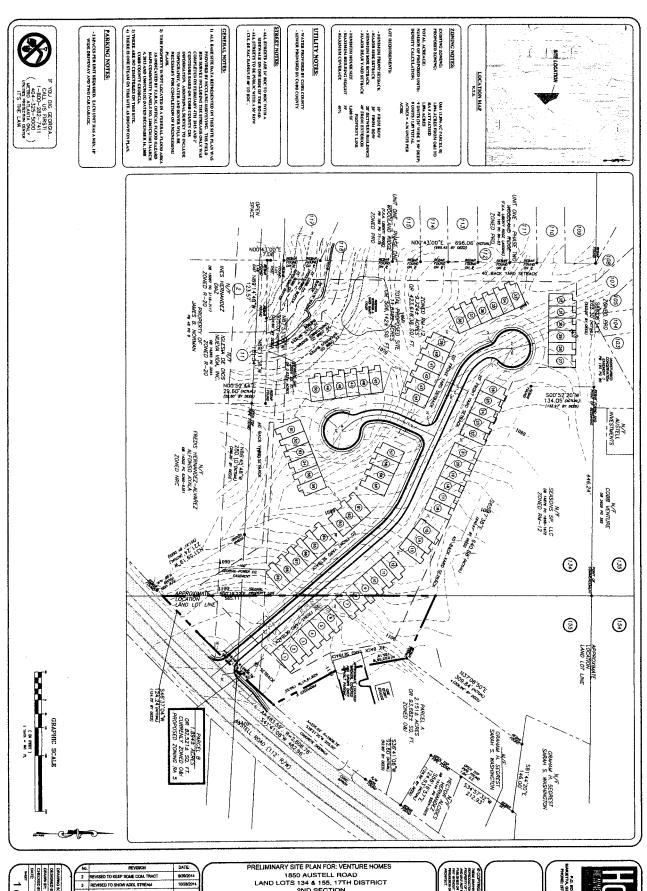

# **PURPOSE**

To consider a site plan approval for Venture Homes, Inc. regarding rezoning case Z-37 of 2015 located on the west side of Austell Road, north of Cunningham Road in Land Lots 134 and 155 of the 17<sup>th</sup> District.

# **BACKGROUND**

The subject property was rezoned to RM-12 on April 21, 2015 for owner occupied townhomes. One of the rezoning stipulations required the applicant to submit the site plan back to the Board of Commissioners for final approval. The number of units has dropped from 69 townhomes to 45 townhomes. If approved, all other stipulations regarding setbacks, buffering, parking, the pavilion, etc. remain in effect.

# **STAFF COMMENTS**

**Stormwater Management**: Subject to approval of stormwater management plan at Plan Review.

**Cobb DOT**: 1) Recommend applicant be required to meet all Cobb County Development Standards and Ordinances related to project improvements; 2) Georgia Department of Transportation permits required for all work that encroaches upon State right-of-way; 3) Recommend deceleration lane for the Austell Road access; 4) Recommend curb and gutter along both sides and sidewalk along one side of proposed development roadway; and 5) Recommend applicant verify that minimum intersection sight distance is available for Austell Road access and if it is not, implement remedial measures, subject to the Department's approval.