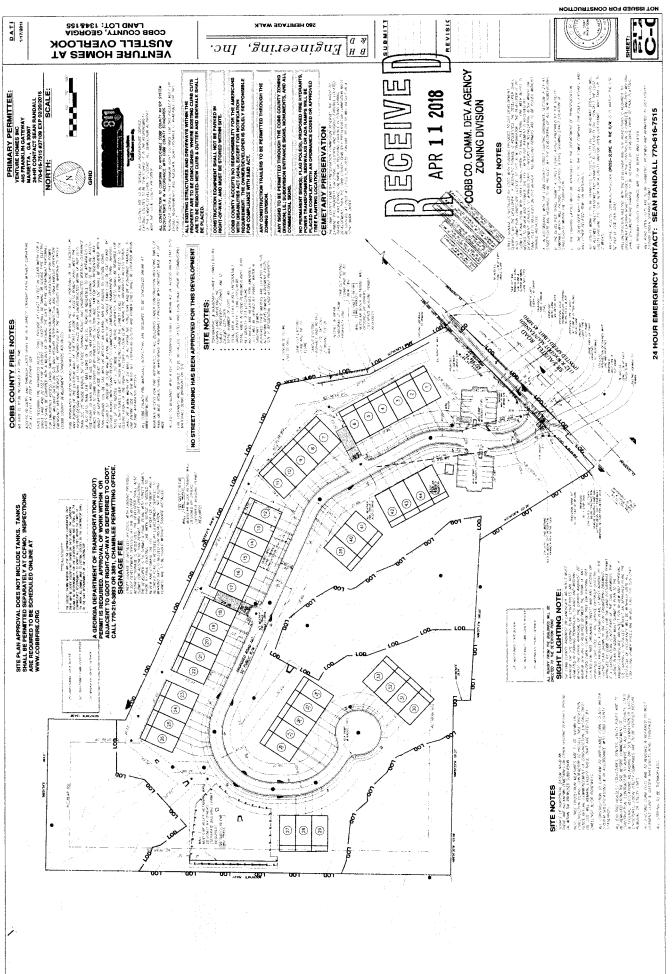

# **PURPOSE**

To consider a site plan approval for Venture Homes, Inc. regarding rezoning case Z-37 of 2015 located on the west side of Austell Road, north of Cunningham Road in Land Lots 134 and 155 of the 17<sup>th</sup> District.

# **BACKGROUND**

The subject property was rezoned to RM-12 on April 21, 2015 for owner occupied townhomes. One of the rezoning stipulations required the applicant to submit the site plan back to the Board of Commissioners for final approval. The number of units has dropped from 69 townhomes to 45 townhomes. If approved, all other stipulations regarding setbacks, buffering, parking, the pavilion, etc. remain in effect.

# **STAFF COMMENTS**

**Stormwater Management**: Subject to approval of stormwater management plan at Plan Review.

**Cobb DOT**: 1) Recommend applicant be required to meet all Cobb County Development Standards and Ordinances related to project improvements; 2) Georgia Department of Transportation permits required for all work that encroaches upon State right-of-way; 3) Recommend deceleration lane for the Austell Road access; 4) Recommend curb and gutter along both sides and sidewalk along one side of proposed development roadway; and 5) Recommend applicant verify that minimum intersection sight distance is available for Austell Road access and if it is not, implement remedial measures, subject to the Department's approval.