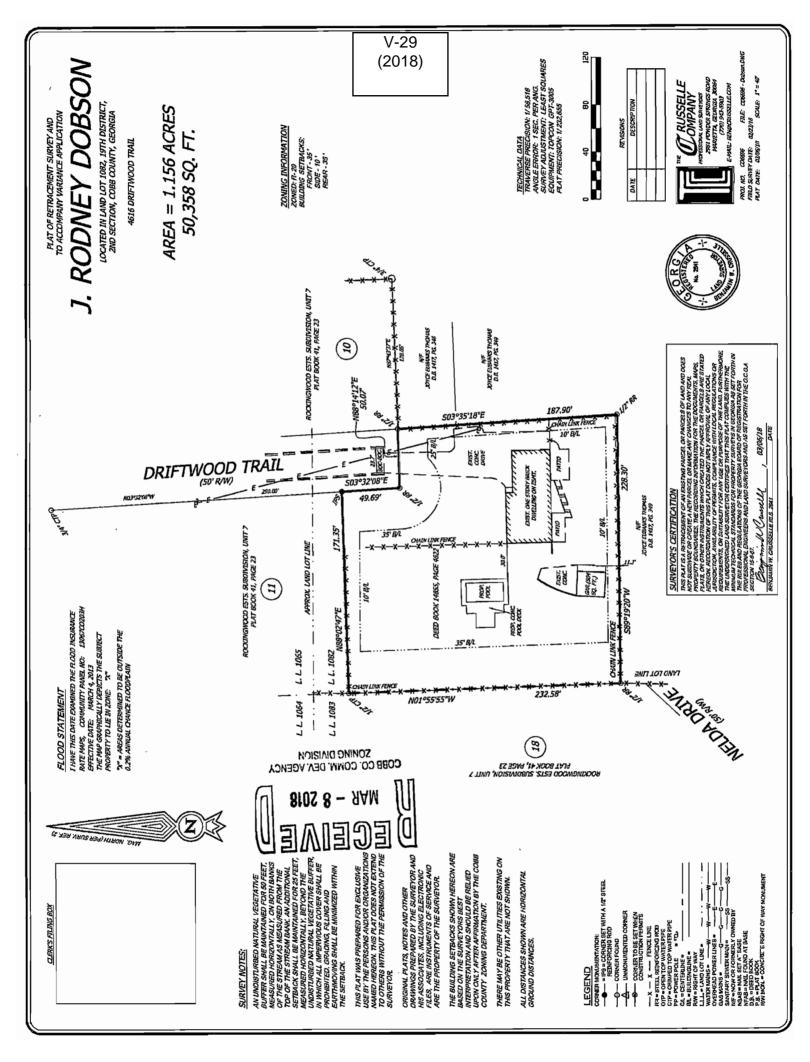

| ATE OF HEARING: RESENT ZONING: AND LOT(S): STRICT: ZE OF TRACT: | 05-09-2018  R-20  1082  19  1.156 acres |
|-----------------------------------------------------------------|-----------------------------------------|
| AND LOT(S):  STRICT:  ZE OF TRACT:                              | 1082<br>19                              |
| STRICT:                                                         | 19                                      |
| ZE OF TRACT:                                                    |                                         |
|                                                                 | 1.156 acres                             |
| OMMISSION DISTR                                                 |                                         |
|                                                                 | ICT: 4                                  |
|                                                                 |                                         |
| osed pool) to be locate                                         | d in front of the principal             |
|                                                                 |                                         |
| _ SPOKESMAN                                                     |                                         |
| R-80                                                            | Willow Ln 1066 1065                     |
|                                                                 | SPOKESMAN                               |

SITE

HELD \_\_\_\_ CARRIED \_\_\_\_

STIPULATIONS:

**APPLICANT:** J. Rodney Dobson **PETITION No.:** V-29

\*\*\*\*\*\*\*\*\*\*\*\*\*\*\*\*\*\*\*\*\*\*\*\*\*

## Application for Variance Cobb County

|                                                                                                                                                                                       | (type or print clearly)                                                                     | Application No<br>Hearing Date:                           | 5.918                                        |
|---------------------------------------------------------------------------------------------------------------------------------------------------------------------------------------|---------------------------------------------------------------------------------------------|-----------------------------------------------------------|----------------------------------------------|
| Applicant J. RODNEY DOBSON                                                                                                                                                            | Phone # 770 366 4360                                                                        |                                                           | •                                            |
| TINA DOSSON                                                                                                                                                                           | Address 4616 DRIFTIN                                                                        | 0000 DRIVE AI                                             | usien 64.30106                               |
| (representative's name, printed)                                                                                                                                                      | (street,                                                                                    | city, state and zip code)                                 | WILLIAM WILL                                 |
| (representative's signature)                                                                                                                                                          | Phone # 770-596-9937                                                                        |                                                           |                                              |
| My commission expires: 10-22-21                                                                                                                                                       | Elle & She was                                                                              | , sealed and delivered in pr                              | MAN BLIC                                     |
| Titleholder J. RODNEY DOBSON                                                                                                                                                          | Phone # 790 3 44 300                                                                        | E-mail TRODNE                                             | Y DOBSON OF YOND. COM                        |
| ★ Signature (atlach additional signatures, if need                                                                                                                                    | May co out to 16                                                                            | DRIFTWOOD DZIV                                            | E=AVENCELLON 30106                           |
| (attach additional signatures, if need                                                                                                                                                | (street,                                                                                    | city, state and zip code)                                 | 30T4A 60%                                    |
| My commission expires: 10 -22-2                                                                                                                                                       |                                                                                             | , sealed and delivered in a                               | escace of:  Service BLIC  Rotary Public O    |
| - Decision of                                                                                                                                                                         |                                                                                             |                                                           | G COUNT                                      |
| Present Zoning of Property RESIDEN                                                                                                                                                    |                                                                                             |                                                           | ASSES SESTIMATED                             |
| Location 4616 DRIFWOW DR                                                                                                                                                              | address, if applicable; nearest intersection                                                | 30106                                                     | <u>,                                    </u> |
| Land Lot(s) 1082                                                                                                                                                                      | <del></del>                                                                                 |                                                           | Acre(s)                                      |
| Please select the extraordinary and excondition(s) must be peculiar to the piece                                                                                                      |                                                                                             | piece of property                                         | in question. The                             |
| Size of Property Shape of P                                                                                                                                                           | ropertyTopography                                                                           | of Property                                               | Other                                        |
| Does the property or this request need a se                                                                                                                                           | econd electrical meter? YES                                                                 | NO_ <b>_</b> X                                            | <u>.</u> •                                   |
| The Cobb County Zoning Ordinance Section determine that applying the terms of the hardship. Please state what hardship wo applying for Backyard Chickens pursuant THE SWIMMING POOL W | Zoning Ordinance without the ould be created by following to Sec. 134-94(4), then leave the | variance would create the normal terms of is part blank). | eate an unnecessary                          |
| · · · · · · · · · · · · · · · · · · ·                                                                                                                                                 |                                                                                             |                                                           |                                              |
| ,                                                                                                                                                                                     |                                                                                             |                                                           |                                              |
| List type of variance requested: SWIM                                                                                                                                                 | Ming Pool Locor                                                                             | ed lu side<br>nt                                          | YARD                                         |
| _                                                                                                                                                                                     | 1 01                                                                                        |                                                           | <u>.</u>                                     |
|                                                                                                                                                                                       |                                                                                             |                                                           |                                              |