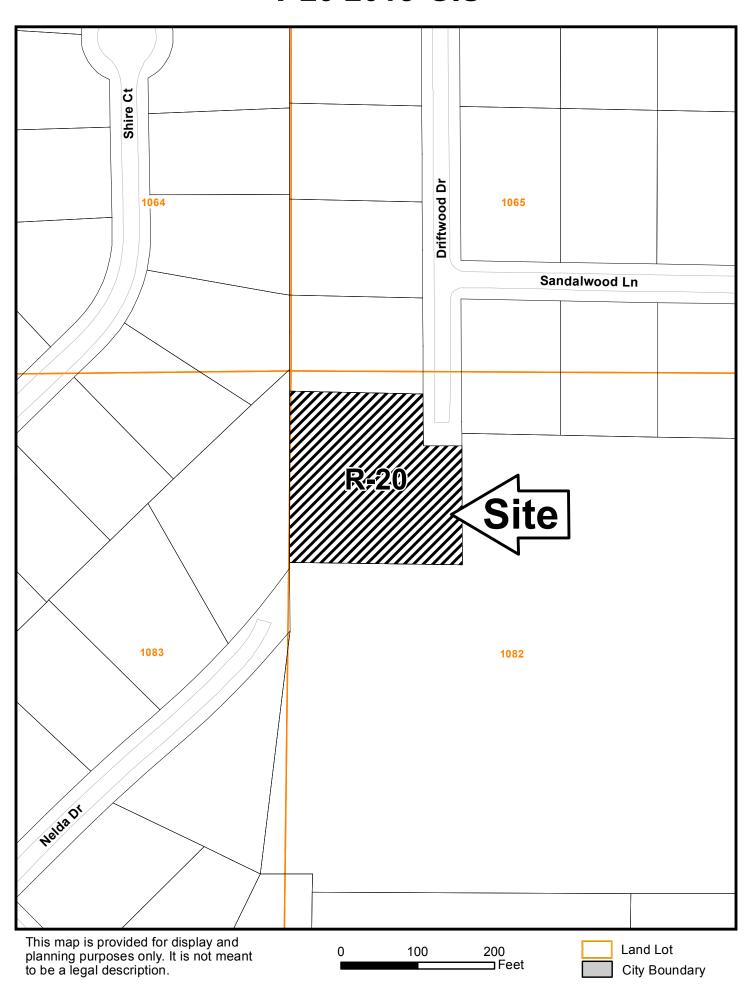

## V-29 2018-GIS

| ATE OF HEARING: RESENT ZONING: AND LOT(S): STRICT: ZE OF TRACT: | 05-09-2018  R-20  1082  19  1.156 acres |
|-----------------------------------------------------------------|-----------------------------------------|
| AND LOT(S):  STRICT:  ZE OF TRACT:                              | 1082<br>19                              |
| STRICT:                                                         | 19                                      |
| ZE OF TRACT:                                                    |                                         |
|                                                                 | 1.156 acres                             |
| OMMISSION DISTR                                                 |                                         |
|                                                                 | ICT: 4                                  |
|                                                                 |                                         |
| osed pool) to be locate                                         | d in front of the principal             |
|                                                                 |                                         |
| _ SPOKESMAN                                                     |                                         |
| R-80                                                            | Willow Ln 1066 1065                     |
|                                                                 | SPOKESMAN                               |