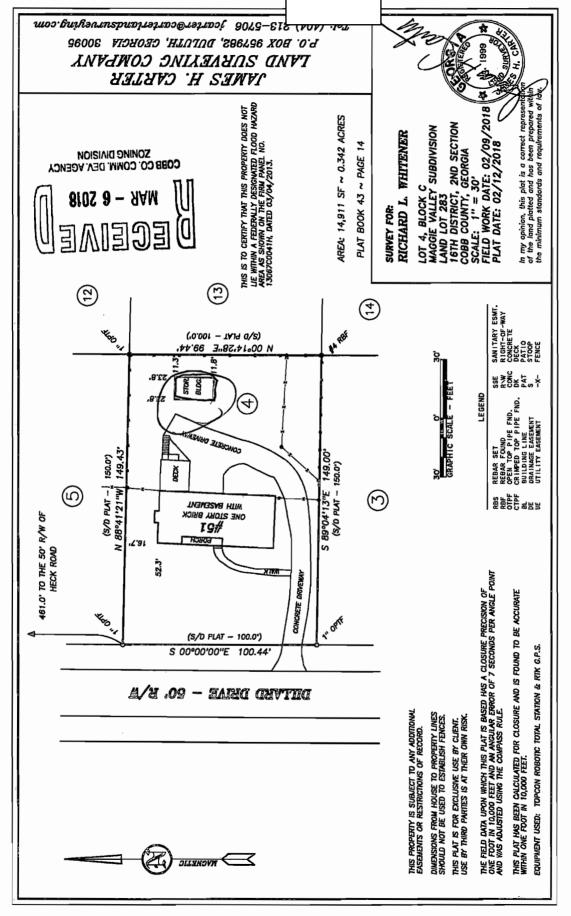

Ö,

Œ.

to**r** 

H #2

ji. i

ij

<u>--</u>-

| APPLICANT:                          | Angela Whitener and Richard L. Whitener |                    |                              | PETITION No.: V-26           |                               |  |  |  |  |
|-------------------------------------|-----------------------------------------|--------------------|------------------------------|------------------------------|-------------------------------|--|--|--|--|
| PHONE:                              | 404-31                                  | 6-0042             |                              | DATE OF HEARING:             | 05-09-2018                    |  |  |  |  |
| REPRESENTATIVE: Richard L. Whitener |                                         |                    | rd L. Whitener               | PRESENT ZONING:              | R-20                          |  |  |  |  |
| PHONE:                              |                                         | 404-3              | 16-0042                      | LAND LOT(S):                 | 283                           |  |  |  |  |
| TITLEHOLDE                          | n.                                      | chard L<br>. White | . Whitener and Angela<br>ner | DISTRICT:                    | 16                            |  |  |  |  |
| PROPERTY LO                         | OCATIO                                  | ON:                | On the east side of Dillard  | SIZE OF TRACT:               | 0.34 acres                    |  |  |  |  |
| Drive, south of Heck Road           |                                         |                    |                              | COMMISSION DISTRICT: 3       |                               |  |  |  |  |
| (51 Dillard Drive                   | e).                                     |                    |                              |                              |                               |  |  |  |  |
| TYPE OF VAR                         | IANCE                                   | Wai                | ve the rear setback for an a | accessory structure under 65 | 50 square feet (approximately |  |  |  |  |
| 240 square foot s                   | storage b                               | uilding)           | from the required 35 feet    | to 11 feet.                  |                               |  |  |  |  |
|                                     |                                         |                    | D PETITION No                | SPOKESMAN                    |                               |  |  |  |  |
| <b>BOARD OF AP</b>                  | <u>PEALS</u>                            | DECIS              | <u>SION</u>                  | 221 R-15                     | 223                           |  |  |  |  |