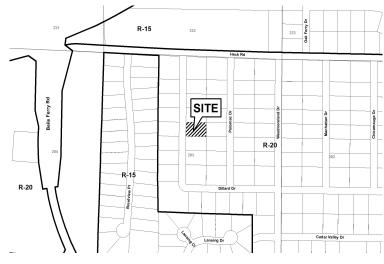

Ö,

Œ.

to**r** 

H #2

ji. i

ij

<u>--</u>-

| APPLICANT:                          | Angela Whitener and Richard L. Whitener |                    |                              | PETITION No.: V-26           |                               |  |  |  |  |
|-------------------------------------|-----------------------------------------|--------------------|------------------------------|------------------------------|-------------------------------|--|--|--|--|
| PHONE:                              | 404-31                                  | 6-0042             |                              | DATE OF HEARING:             | 05-09-2018                    |  |  |  |  |
| REPRESENTATIVE: Richard L. Whitener |                                         |                    | rd L. Whitener               | PRESENT ZONING:              | R-20                          |  |  |  |  |
| PHONE:                              |                                         | 404-3              | 16-0042                      | LAND LOT(S):                 | 283                           |  |  |  |  |
| TITLEHOLDE                          | n.                                      | chard L<br>. White | . Whitener and Angela<br>ner | DISTRICT:                    | 16                            |  |  |  |  |
| PROPERTY LO                         | OCATIO                                  | ON:                | On the east side of Dillard  | SIZE OF TRACT:               | 0.34 acres                    |  |  |  |  |
| Drive, south of Heck Road           |                                         |                    |                              | COMMISSION DISTRICT: 3       |                               |  |  |  |  |
| (51 Dillard Drive                   | e).                                     |                    |                              |                              |                               |  |  |  |  |
| TYPE OF VAR                         | IANCE                                   | Wai                | ve the rear setback for an a | accessory structure under 65 | 50 square feet (approximately |  |  |  |  |
| 240 square foot s                   | storage b                               | uilding)           | from the required 35 feet    | to 11 feet.                  |                               |  |  |  |  |
|                                     |                                         |                    | D PETITION No                | SPOKESMAN                    |                               |  |  |  |  |
| <b>BOARD OF AP</b>                  | <u>PEALS</u>                            | DECIS              | <u>SION</u>                  | 221 R-15                     | 223                           |  |  |  |  |