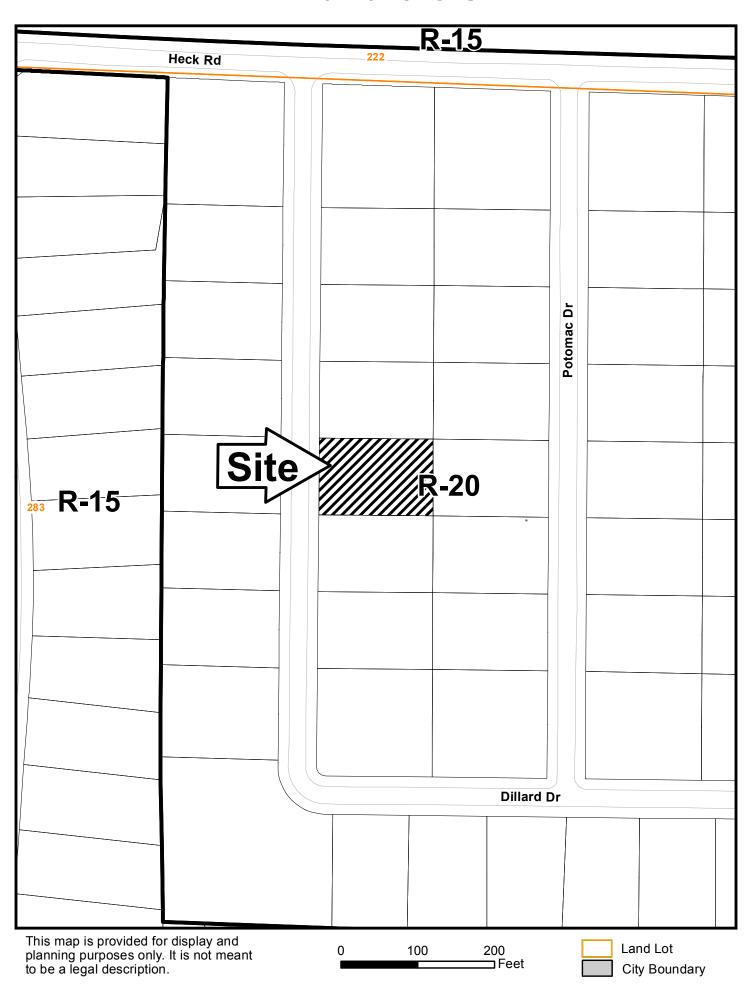

Ö,

Œ.

to**r** 

H #2

ji. i

ij

<u>--</u>-

| APPLICANT:                          | Angela Whitener and Richard L. Whitener |                    |                              | PETITION No.: V-26           |                               |  |  |  |  |
|-------------------------------------|-----------------------------------------|--------------------|------------------------------|------------------------------|-------------------------------|--|--|--|--|
| PHONE:                              | 404-31                                  | 6-0042             |                              | DATE OF HEARING:             | 05-09-2018                    |  |  |  |  |
| REPRESENTATIVE: Richard L. Whitener |                                         |                    | rd L. Whitener               | PRESENT ZONING:              | R-20                          |  |  |  |  |
| PHONE:                              |                                         | 404-3              | 16-0042                      | LAND LOT(S):                 | 283                           |  |  |  |  |
| TITLEHOLDE                          | n.                                      | chard L<br>. White | . Whitener and Angela<br>ner | DISTRICT:                    | 16                            |  |  |  |  |
| PROPERTY LO                         | OCATIO                                  | ON:                | On the east side of Dillard  | SIZE OF TRACT:               | 0.34 acres                    |  |  |  |  |
| Drive, south of Heck Road           |                                         |                    |                              | COMMISSION DISTRICT: 3       |                               |  |  |  |  |
| (51 Dillard Drive                   | e).                                     |                    |                              |                              |                               |  |  |  |  |
| TYPE OF VAR                         | IANCE                                   | Wai                | ve the rear setback for an a | accessory structure under 65 | 50 square feet (approximately |  |  |  |  |
| 240 square foot s                   | storage b                               | uilding)           | from the required 35 feet    | to 11 feet.                  |                               |  |  |  |  |
|                                     |                                         |                    | D PETITION No                | SPOKESMAN                    |                               |  |  |  |  |
| <b>BOARD OF AP</b>                  | <u>PEALS</u>                            | DECIS              | <u>SION</u>                  | 221 R-15                     | 223                           |  |  |  |  |