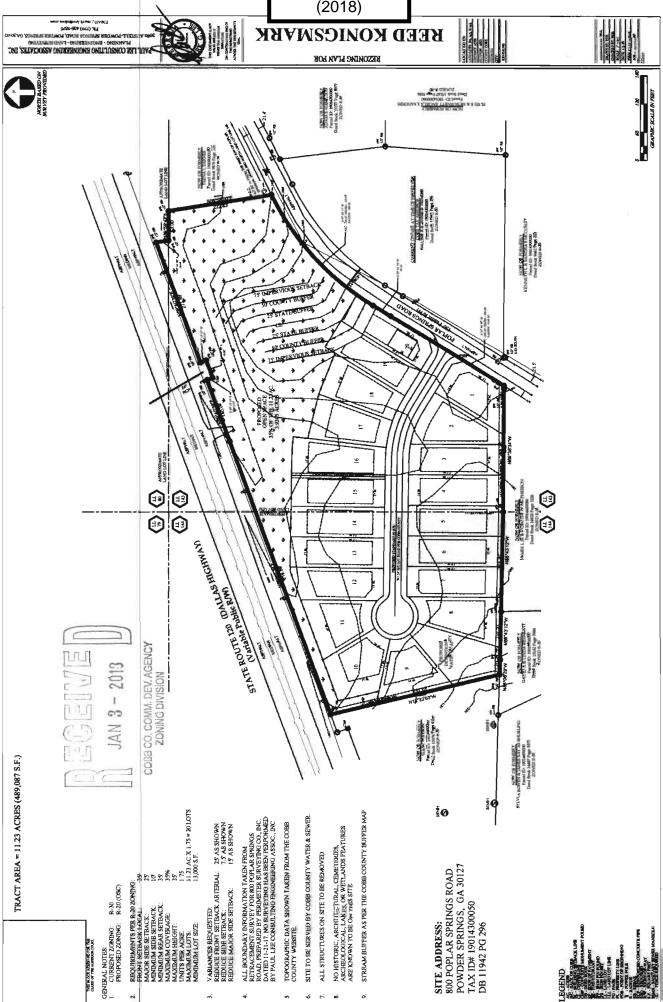

#### SITE BACKGROUND

Applicant: W. Reed Konigsmark

Phone: (770)-856-1534

Email: wrk2@att.net

Representative Contact: Garvis L. Sams, Jr.

Phone: (770) 422-7016

Email: gsams@slhb-law.com

Titleholder: Jaynie B. Pickens

Property Location: Southeast side of Dallas Highway, northwest side of Poplar Springs Road

Address: 800 Poplar Springs Road

Access to Property: Poplar Springs Road

#### **QUICK FACTS**

Commission District: 1-Weatherford

Current Zoning: R-30 (Single-family Residential)

Current use of property: Single-family House

Proposed zoning: R-20/OSC (Single-family Open

Space Community)

Proposed use: Single-family Subdivision

Future Land Use Designation: VLDR (Very Low

Density Residential)

Site Acreage: 11.23 ac

District: 19

Land Lot: 80, 143 and 144

Parcel #: 19014300050 Taxes Paid: Yes