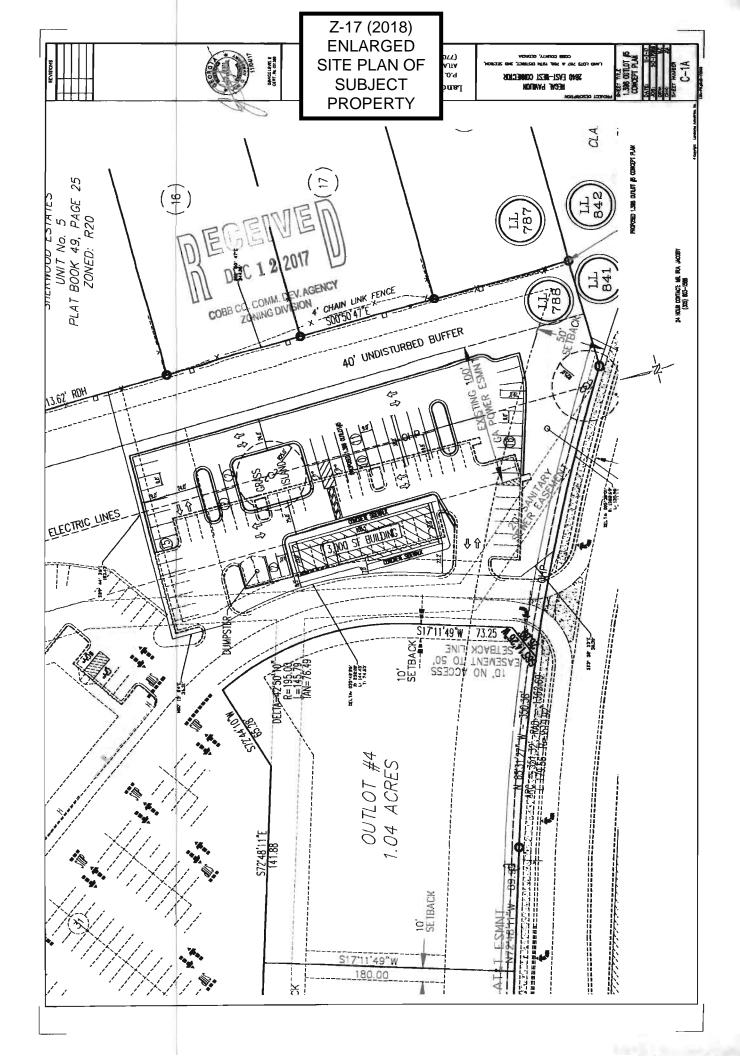

Titleholder: Petinos LLC

Property Location: North side of East-West Connector, east of Powder Springs Road

Address: 2670 and 2840 East-West Connector

Access to Property: East-West Connector

Commission District: 4-Cupid

Current Zoning: LRO (Low Rise Office)

Current use of property: Parking

Proposed zoning: CRC (Community Retail

Commercial)

Proposed use: Retail

Future Land Use Designation: CAC (Community

Retail Commercial)

Site Acreage: 1.398 ac

District: 19

Land Lot: 787 & 788

Parcel #: 19078800020 Taxes Paid: Yes

# COBB CO. COMM. DEV. AGENCY Summary of Intent for Rezoning ZONING DIVISION

| a           | Proposed unit square-footage(s): N/A                                                                                                                                                                                                                          |
|-------------|---------------------------------------------------------------------------------------------------------------------------------------------------------------------------------------------------------------------------------------------------------------|
| b           |                                                                                                                                                                                                                                                               |
| <b>c</b> )  | List all requested variances:                                                                                                                                                                                                                                 |
| -<br>-      |                                                                                                                                                                                                                                                               |
| t 2. No     | on-residential Rezoning Information (attach additional information if needed)                                                                                                                                                                                 |
| a)          | Proposed use(s): POTAIL COMMERCIAL                                                                                                                                                                                                                            |
| <b>b</b> )  | Proposed building architecture: (UNDETERMINED PT THE TI                                                                                                                                                                                                       |
| <b>c</b> )  | Proposed hours/days of operation: (UNDETERMINED PT THIS TIM                                                                                                                                                                                                   |
| d)          | List all requested variances: SIDE YARD REDUCTIONS ON WEST SIDE OF PROPERTY to 7.0' pm 8.3'                                                                                                                                                                   |
| -<br>art 3. | Other Pertinent Information (List or attach additional information if needed)                                                                                                                                                                                 |
| (I          | s any of the property included on the proposed site plan owned by the Local, State, or Federal Go<br>Tease list all Right-of-Ways, Government owned lots, County owned parcels and/or remnants, et<br>at clearly showing where these properties are located). |