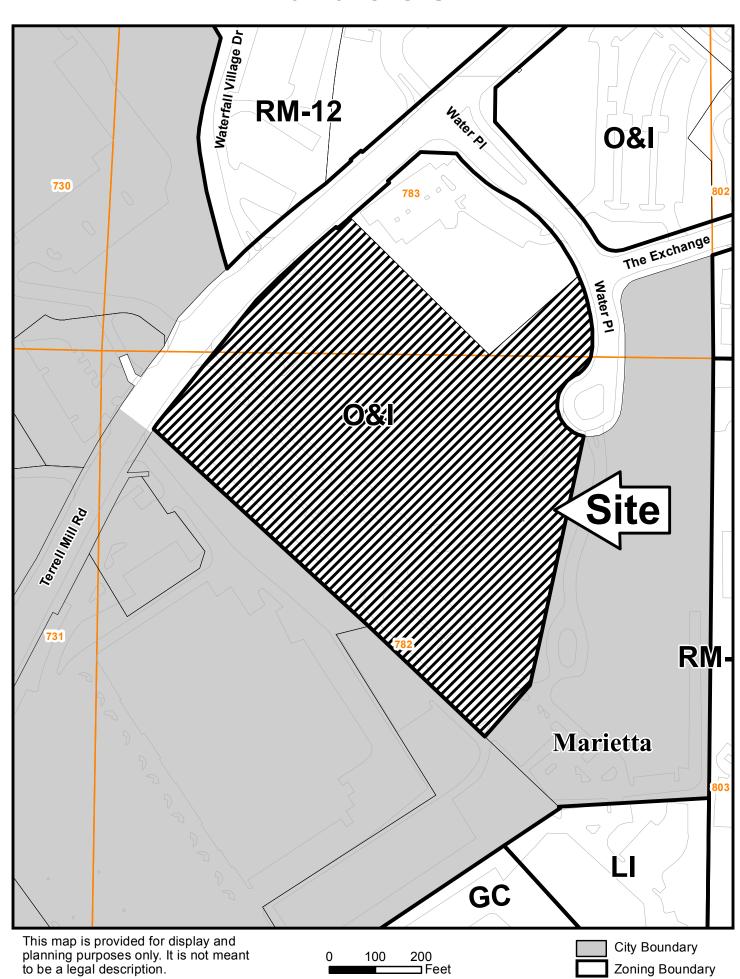

Public Hearing Dates: PC: 04-03-18

BOC: 04-17-18

Case # Z- 20

1150 Powder Springs St. Marietta, Georgia 30064

SITE BACKGROUND

Applicant: Elevation Development Group, LLC

Phone: (678)-553-1090

Email: david@elevationdevgroup.com

Representative Contact: J. Kevin Moore

Phone: (770)-429-1499

Email: jkm@mijs.com

Titleholder: Overlook Partners, LLC

Property Location: Southeast side of Terrell Mill Road, across from Waterfall Village Drive, and the west side and west terminus of Water Place

Address: 1800 Water Place

Access to Property: Terrell Mill Road and Water

Place

**QUICK FACTS** 

Commission District: 2-Ott

Current Zoning: O&I (Office and Institutional)

Current use of property: Offices

Proposed zoning: RRC (Regional Retail Commercial)

Proposed use: Mixed-Use Development

Future Land Use Designation: RAC (Regional Activity

Center)

Site Acreage: 12.73 ac

District: 17

Land Lot: 782 and 783

Parcel #: 17078200010

Taxes Paid: Yes

### **Z-20 2018-GIS**

ZONING DIVISION