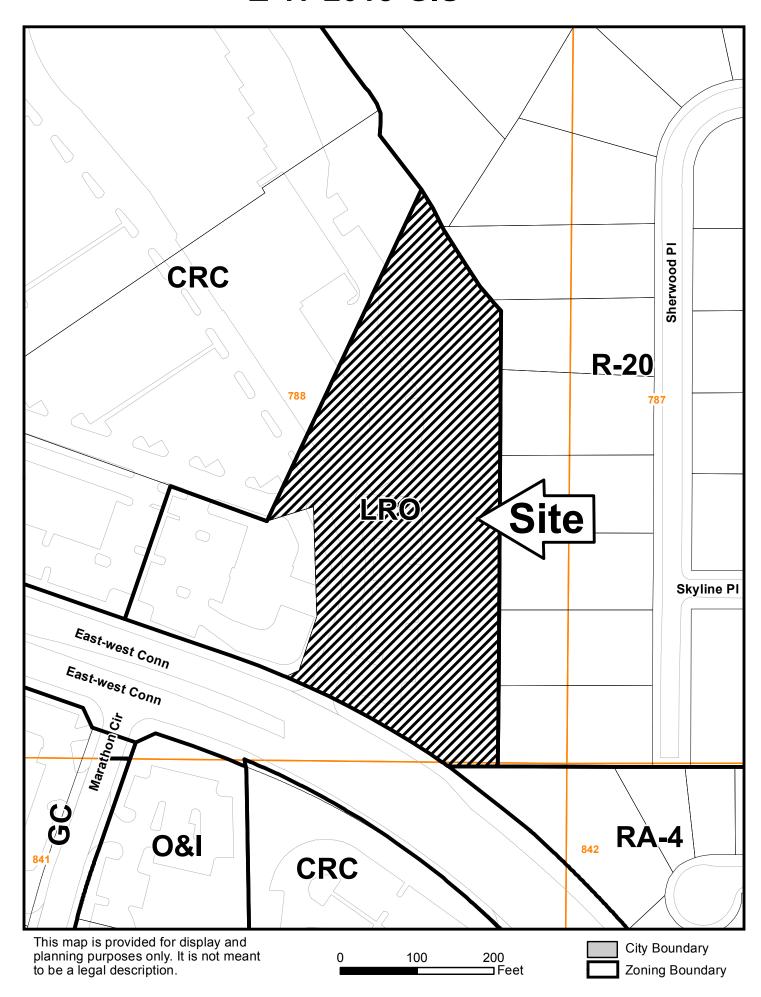

Titleholder: Petinos LLC

Property Location: North side of East-West Connector, east of Powder Springs Road

Address: 2670 and 2840 East-West Connector

Access to Property: East-West Connector

Commission District: 4-Cupid

Current Zoning: LRO (Low Rise Office)

Current use of property: Parking

Proposed zoning: CRC (Community Retail

Commercial)

Proposed use: Retail

Future Land Use Designation: CAC (Community

Retail Commercial)

Site Acreage: 1.398 ac

District: 19

Land Lot: 787 & 788

Parcel #: 19078800020 Taxes Paid: Yes

## Z-17 2018-GIS