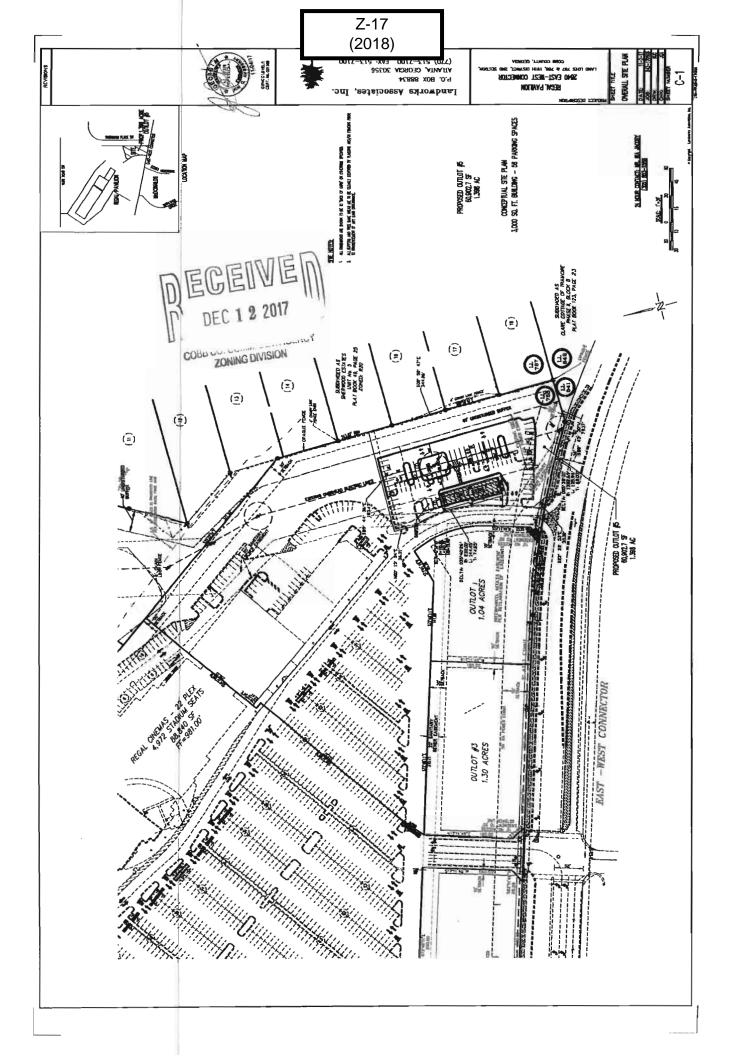

Titleholder: Petinos LLC

Property Location: North side of East-West Connector, east of Powder Springs Road

Address: 2670 and 2840 East-West Connector

Access to Property: East-West Connector

Commission District: 4-Cupid

Current Zoning: LRO (Low Rise Office)

Current use of property: Parking

Proposed zoning: CRC (Community Retail

Commercial)

Proposed use: Retail

Future Land Use Designation: CAC (Community

Retail Commercial)

Site Acreage: 1.398 ac

District: 19

Land Lot: 787 & 788

Parcel #: 19078800020 Taxes Paid: Yes

# COBB CO. COMM. DEV. AGENCY Summary of Intent for Rezoning ZONING DIVISION

| a           | Proposed unit square-footage(s): N/A                                                                                                                                                                                                                          |
|-------------|---------------------------------------------------------------------------------------------------------------------------------------------------------------------------------------------------------------------------------------------------------------|
| b           |                                                                                                                                                                                                                                                               |
| <b>c</b> )  | List all requested variances:                                                                                                                                                                                                                                 |
| -<br>-      |                                                                                                                                                                                                                                                               |
| t 2. No     | on-residential Rezoning Information (attach additional information if needed)                                                                                                                                                                                 |
| a)          | Proposed use(s): POTAIL COMMERCIAL                                                                                                                                                                                                                            |
| <b>b</b> )  | Proposed building architecture: (UNDETERMINED PT THE TI                                                                                                                                                                                                       |
| <b>c</b> )  | Proposed hours/days of operation: (UNDETERMINED PT THIS TIM                                                                                                                                                                                                   |
| d)          | List all requested variances: SIDE YARD REDUCTIONS ON WEST SIDE OF PROPERTY to 7.0' pm 8.3'                                                                                                                                                                   |
| -<br>art 3. | Other Pertinent Information (List or attach additional information if needed)                                                                                                                                                                                 |
| (I          | s any of the property included on the proposed site plan owned by the Local, State, or Federal Go<br>Tease list all Right-of-Ways, Government owned lots, County owned parcels and/or remnants, et<br>at clearly showing where these properties are located). |