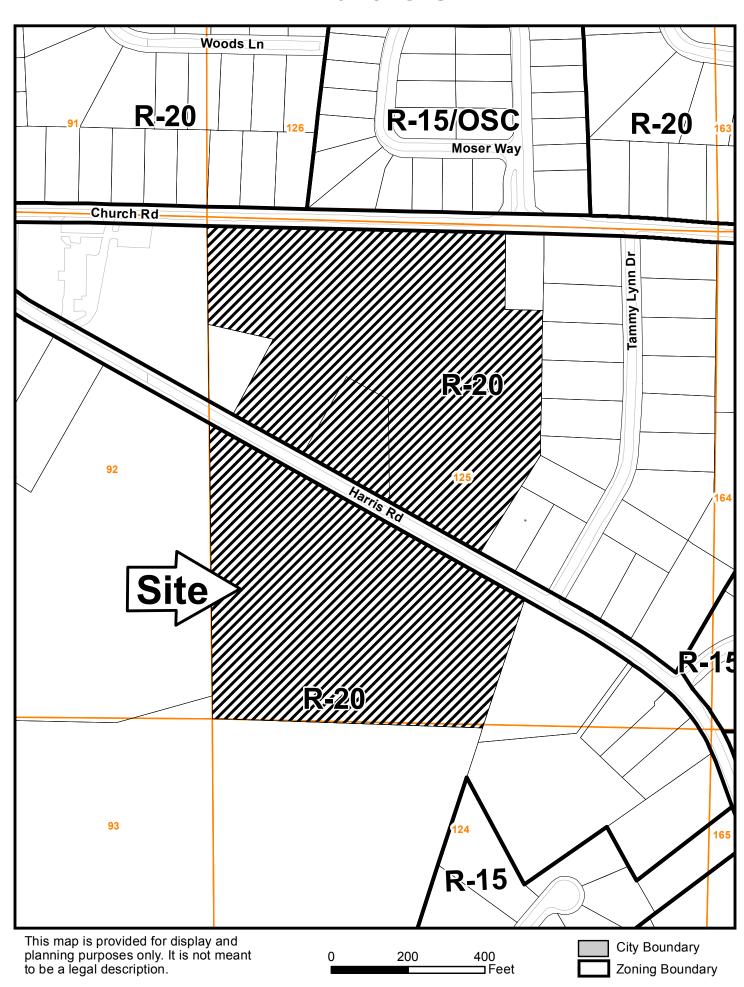

#### SITE BACKGROUND

Applicant: Fortress Builders, LLC

Phone: (770)-424-1819

Email: skip@hseproperties.com

Representative Contact: Skip Harper/ Colby

Henson

Phone: (404) 372-5739

Email: skip@hseproperties.com

Titleholder: The Estate of Martha Frances Moore

and David and Marcia McGinnis

Property Location: Northeast and south west sides of Harris Road, south of Church Road

Address: 3245 and 3250 Harris Road

#### **QUICK FACTS**

Commission District: 4-Cupid

Current Zoning: R-20 (Single-family Residential)

Current use of property: Single-family houses and

wooded acreage

Proposed zoning: RSL (Residential Senior Living)

Proposed use: Non-supportive Senior Living

Future Land Use Designation: LDR (Low Density

Residential)

Site Acreage: 22.83 ac

District: 17

Land Lot: 124 & 125

Parcel #: 17-125-2, 3 and 30 Taxes Paid: Yes