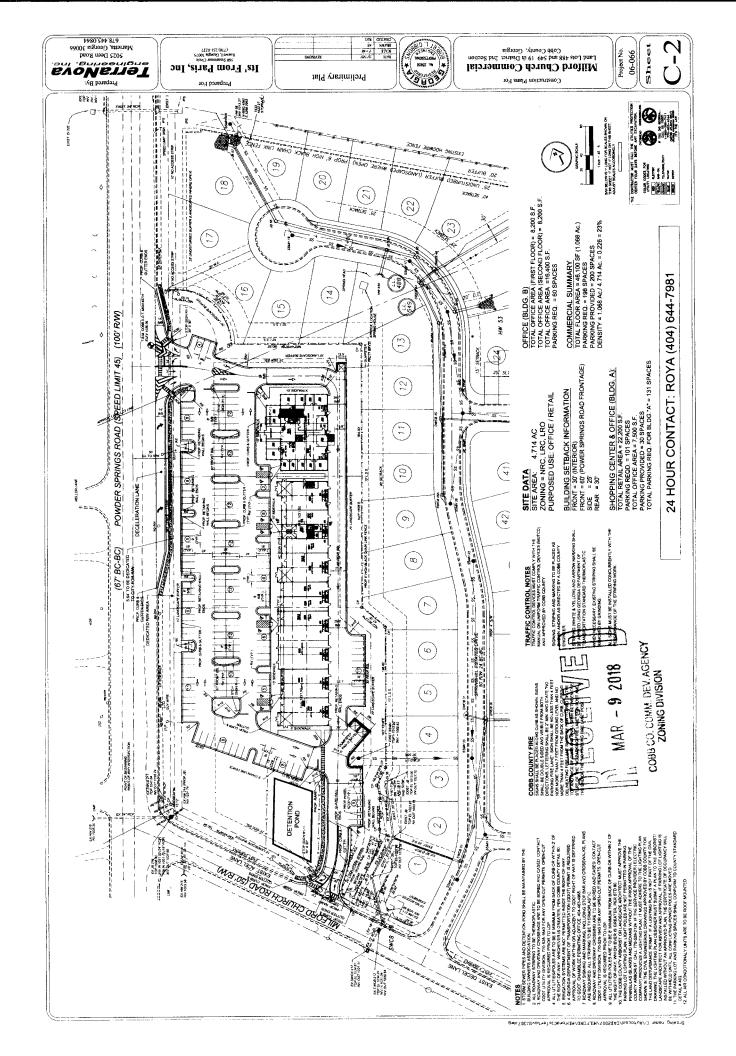

## **PURPOSE**

To consider amending the stipulations for Worship with Wonders Church regarding rezoning application Z-70 of 1999, for property located at the northeasterly intersection of Powder Springs Road and Milford Church Road in Land Lots 488 and 549 of the 19<sup>th</sup> District (1887 Powder Springs Road).

## **BACKGROUND**

The subject property was rezoned to Neighborhood Retail Commercial (NRC) in 2005 for the purpose of a shopping center. The shopping center was under construction when the recession hit and has remained a half-built eye-sore since then. The applicant would like to purchase the property, finish the development and place their church into one of the buildings. However, there is a rezoning stipulation that was a voluntary condition placed upon the property by the former applicant that prohibited "Houses of Worship". The applicant would like to delete this condition so the development of this property can be completed. If approved, all other stipulations would remain in effect.

- 1. Incorporate by reference all stipulations and conditions set forth in our June 27, 2000 letter of stipulation.
- 2. Agree to develop the site in accordance with the attached Site Plan attached hereto.
- 3. The Architectural style shall be as provided in the June 27, 2000 letter and extremely similar to the two story office/retail structure photographs attached hereto as Exhibit "A."
- 4. In addition to the prohibited uses set forth in the June 27, 2000 stipulation letter, we stipulate that the following uses shall be prohibited:
  - a. Liquor Stores (Restaurant would be allowed that sold liquor; beer and