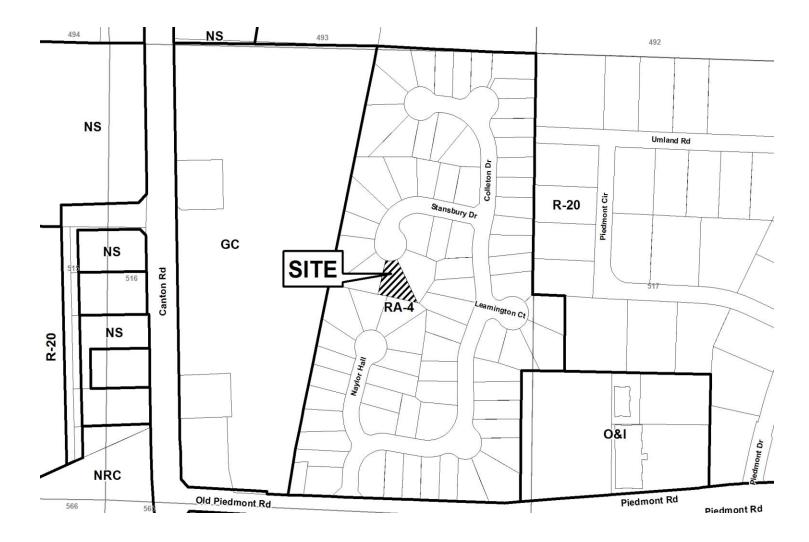

L

,

٢

| ION No.: V-22                 |  |  |
|-------------------------------|--|--|
| <b>OF HEARING:</b> 04-11-2018 |  |  |
| NT ZONING: RA-4               |  |  |
| LOT(S): 516                   |  |  |
| ICT: 16                       |  |  |
| <b>DF TRACT:</b> 0.21 acres   |  |  |
| COMMISSION DISTRICT: <u>3</u> |  |  |
|                               |  |  |

(828 Stansbury Drive).

TYPE OF VARIANCE: 1) Waive the rear setback from the required 30 feet to 17 feet; 2) increase the

maximum allowable impervious surface from 40% to 48.19%; and 3) waive the rear setback for an accessory structure

under 144 square feet (approximately 80 square foot shed) from the required five (5) feet to two (2) feet.

|                                                                                                                                                                                                                                                                                                                                                                                    | cation for Va                                                                                                                                                        |                                                                                                                                                                                                                                          |
|------------------------------------------------------------------------------------------------------------------------------------------------------------------------------------------------------------------------------------------------------------------------------------------------------------------------------------------------------------------------------------|----------------------------------------------------------------------------------------------------------------------------------------------------------------------|------------------------------------------------------------------------------------------------------------------------------------------------------------------------------------------------------------------------------------------|
| FEB - 6 2018                                                                                                                                                                                                                                                                                                                                                                       | (type or print clearly)                                                                                                                                              | Application No. <u>V-22</u><br>Hearing Date: <u>4-11-18</u>                                                                                                                                                                              |
| Applicant Luiz Goncalves                                                                                                                                                                                                                                                                                                                                                           | _Phone#_(678) 851-4090                                                                                                                                               | E-mail lpggusa@hotmail.com                                                                                                                                                                                                               |
| Bill Graves<br>(representative's name, printed)                                                                                                                                                                                                                                                                                                                                    | Address 8065 Eagle Lake                                                                                                                                              | eet, city, state and zip code)                                                                                                                                                                                                           |
| (representative's signature)<br>My commission expires: <u>April 28, 2019</u>                                                                                                                                                                                                                                                                                                       |                                                                                                                                                                      | E-mail bgraves502@gmail.com<br>ned, sealed and defivered in presence of:<br>Notary Public                                                                                                                                                |
| Titleholder Luiz Goncalves<br>Signature<br>(attach additional paratures, if neede<br>My commission expires: April 28, 201                                                                                                                                                                                                                                                          | d) (str<br>Sig                                                                                                                                                       | E-mail lpggusa@hotmail.com<br>ansbury Drive Marietta GA 30066<br>eet, city, state and zip Aode<br>ned, sealed and delivered in presence of:<br>Notary Public                                                                             |
| Present Zoning of Property RA-4                                                                                                                                                                                                                                                                                                                                                    |                                                                                                                                                                      |                                                                                                                                                                                                                                          |
| Location 828 Stansbury Drive, Marietta GA 3                                                                                                                                                                                                                                                                                                                                        | 0066<br>iddress, if applicable; nearest interse                                                                                                                      | ection. etc.)                                                                                                                                                                                                                            |
| Land Lot(s) 516                                                                                                                                                                                                                                                                                                                                                                    | _District16th                                                                                                                                                        | Size of TractAcre(s)                                                                                                                                                                                                                     |
| Please select the extraordinary and exca<br>condition(s) must be peculiar to the piece o                                                                                                                                                                                                                                                                                           |                                                                                                                                                                      | he piece of property in question. The                                                                                                                                                                                                    |
| Size of Property Shape of Property                                                                                                                                                                                                                                                                                                                                                 | opertyTopograp                                                                                                                                                       | hy of PropertyOther X                                                                                                                                                                                                                    |
| Does the property or this request need a sec                                                                                                                                                                                                                                                                                                                                       | cond electrical meter? YES                                                                                                                                           | <u>NO X</u>                                                                                                                                                                                                                              |
| The <u>Cobb County Zoning Ordinance</u> Section<br>determine that applying the terms of the <u>Z</u><br>hardship. Please state what hardship would<br>This house was built in 1990. I purchased the proper-<br>is attached to the rear of the house encroached into<br>Since this is a permanent structure and it would be<br>of my house to be in compliance with the setback re- | Loning Ordinance without<br>be created by following the<br>erty in 2015 and the seller did no<br>the 20' rear yard setback approx<br>extremely costly and a hardship | the variance would create an unnecessary<br>e normal terms of the ordinance:<br>t disclose the fact that the screened porch which<br>ximately 2.6° (See current survey/plat attached).<br>for me to either remove or modify this section |
| List type of variance requested: Waive the n                                                                                                                                                                                                                                                                                                                                       | ear setback requirement from                                                                                                                                         | the required 20 feet to 17 feet.                                                                                                                                                                                                         |