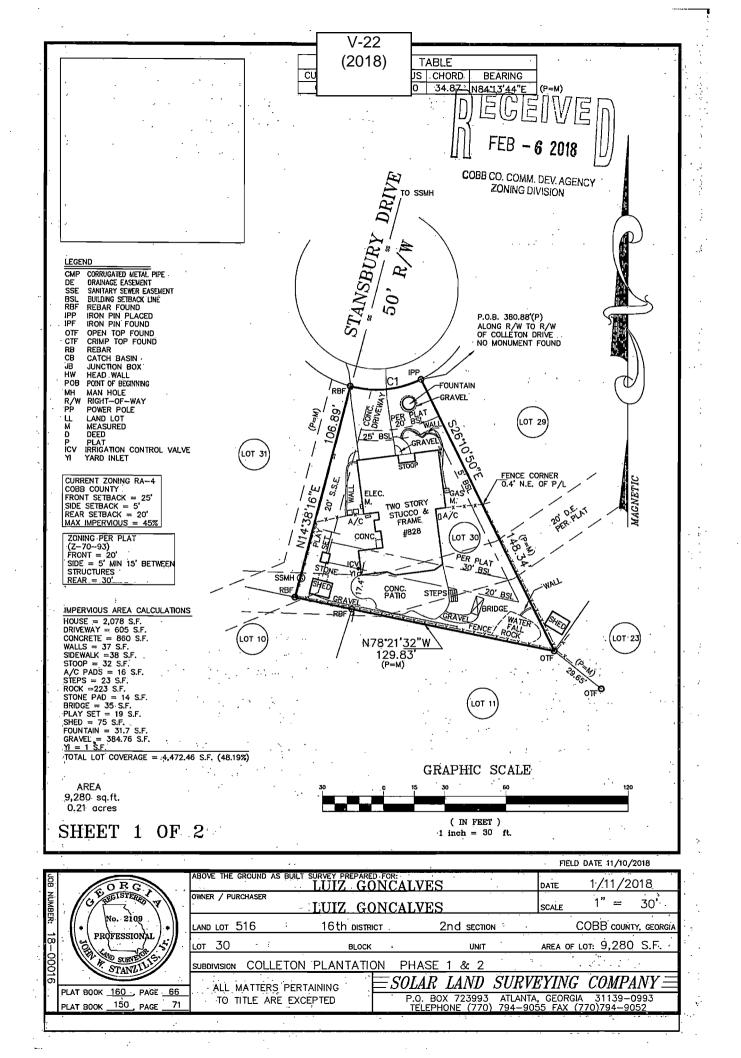

L

,

٢

| ION No.: V-22                 |  |  |
|-------------------------------|--|--|
| <b>OF HEARING:</b> 04-11-2018 |  |  |
| NT ZONING: RA-4               |  |  |
| LOT(S): 516                   |  |  |
| ICT: 16                       |  |  |
| <b>DF TRACT:</b> 0.21 acres   |  |  |
| COMMISSION DISTRICT: <u>3</u> |  |  |
|                               |  |  |

(828 Stansbury Drive).

TYPE OF VARIANCE: 1) Waive the rear setback from the required 30 feet to 17 feet; 2) increase the

maximum allowable impervious surface from 40% to 48.19%; and 3) waive the rear setback for an accessory structure

under 144 square feet (approximately 80 square foot shed) from the required five (5) feet to two (2) feet.

|                                                                                                                                                                                                                                                                                                                                                                                    | cation for Va                                                                                                                                                        |                                                                                                                                                                                                                                          |
|------------------------------------------------------------------------------------------------------------------------------------------------------------------------------------------------------------------------------------------------------------------------------------------------------------------------------------------------------------------------------------|----------------------------------------------------------------------------------------------------------------------------------------------------------------------|------------------------------------------------------------------------------------------------------------------------------------------------------------------------------------------------------------------------------------------|
| FEB - 6 2018                                                                                                                                                                                                                                                                                                                                                                       | (type or print clearly)                                                                                                                                              | Application No. <u>V-22</u><br>Hearing Date: <u>4-11-18</u>                                                                                                                                                                              |
| Applicant Luiz Goncalves                                                                                                                                                                                                                                                                                                                                                           | _Phone#_(678) 851-4090                                                                                                                                               | E-mail lpggusa@hotmail.com                                                                                                                                                                                                               |
| Bill Graves<br>(representative's name, printed)                                                                                                                                                                                                                                                                                                                                    | Address 8065 Eagle Lake                                                                                                                                              | eet, city, state and zip code)                                                                                                                                                                                                           |
| (representative's signature)<br>My commission expires: <u>April 28, 2019</u>                                                                                                                                                                                                                                                                                                       |                                                                                                                                                                      | E-mail bgraves502@gmail.com<br>ned, sealed and defivered in presence of:<br>Notary Public                                                                                                                                                |
| Titleholder Luiz Goncalves<br>Signature<br>(attach additional paratures, if neede<br>My commission expires: April 28, 201                                                                                                                                                                                                                                                          | d) (str<br>Sig                                                                                                                                                       | E-mail lpggusa@hotmail.com<br>ansbury Drive Marietta GA 30066<br>eet, city, state and zip Aode<br>ned, sealed and delivered in presence of:<br>Notary Public                                                                             |
| Present Zoning of Property RA-4                                                                                                                                                                                                                                                                                                                                                    |                                                                                                                                                                      |                                                                                                                                                                                                                                          |
| Location 828 Stansbury Drive, Marietta GA 3                                                                                                                                                                                                                                                                                                                                        | 0066<br>iddress, if applicable; nearest interse                                                                                                                      | ection. etc.)                                                                                                                                                                                                                            |
| Land Lot(s) 516                                                                                                                                                                                                                                                                                                                                                                    | _District16th                                                                                                                                                        | Size of TractAcre(s)                                                                                                                                                                                                                     |
| Please select the extraordinary and exca<br>condition(s) must be peculiar to the piece o                                                                                                                                                                                                                                                                                           |                                                                                                                                                                      | he piece of property in question. The                                                                                                                                                                                                    |
| Size of Property Shape of Property                                                                                                                                                                                                                                                                                                                                                 | opertyTopograp                                                                                                                                                       | hy of PropertyOther X                                                                                                                                                                                                                    |
| Does the property or this request need a sec                                                                                                                                                                                                                                                                                                                                       | cond electrical meter? YES                                                                                                                                           | <u>NO X</u>                                                                                                                                                                                                                              |
| The <u>Cobb County Zoning Ordinance</u> Section<br>determine that applying the terms of the <u>Z</u><br>hardship. Please state what hardship would<br>This house was built in 1990. I purchased the proper-<br>is attached to the rear of the house encroached into<br>Since this is a permanent structure and it would be<br>of my house to be in compliance with the setback re- | Loning Ordinance without<br>be created by following the<br>erty in 2015 and the seller did no<br>the 20' rear yard setback approx<br>extremely costly and a hardship | the variance would create an unnecessary<br>e normal terms of the ordinance:<br>t disclose the fact that the screened porch which<br>ximately 2.6° (See current survey/plat attached).<br>for me to either remove or modify this section |
| List type of variance requested: Waive the n                                                                                                                                                                                                                                                                                                                                       | ear setback requirement from                                                                                                                                         | the required 20 feet to 17 feet.                                                                                                                                                                                                         |