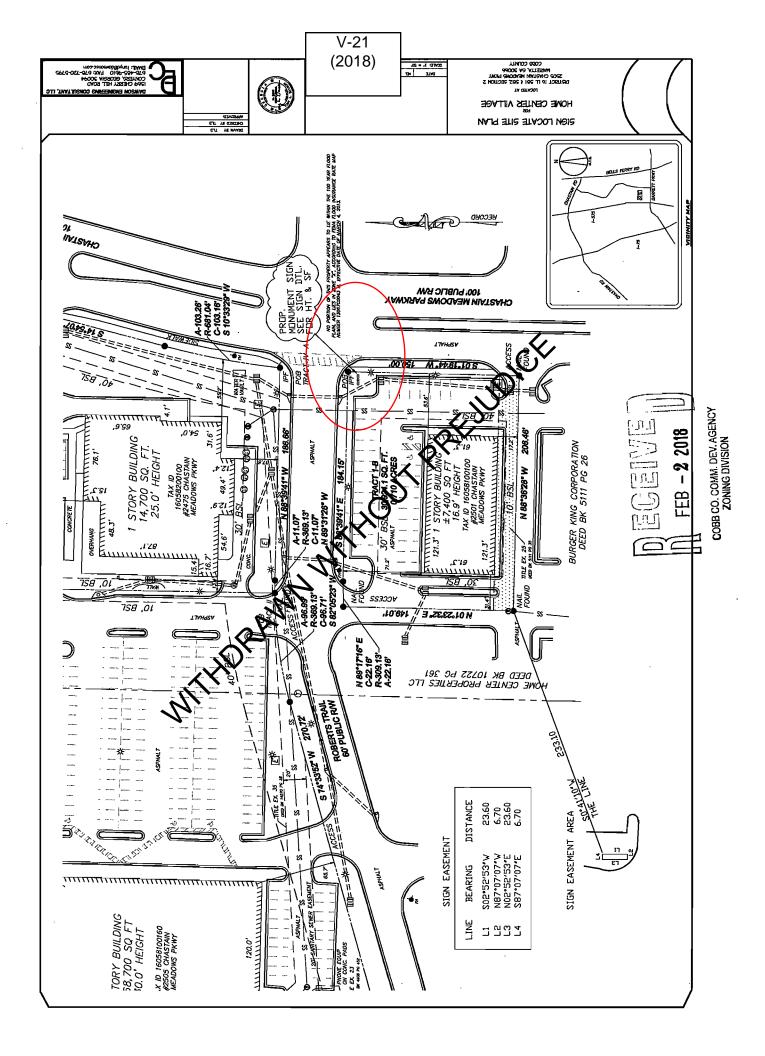

| APPLICANT:                                        | Chastain Meadows 2014, LLC | PETITION No.: V-21                        |  |  |
|---------------------------------------------------|----------------------------|-------------------------------------------|--|--|
| PHONE:                                            | 800-815-0078               | <b>DATE OF HEARING:</b> <u>04-11-2018</u> |  |  |
| REPRESENTA                                        | TIVE: Jarred Elmar         | PRESENT ZONING: GC                        |  |  |
| PHONE:                                            | 800-815-0078               | LAND LOT(S): 582                          |  |  |
| TITLEHOLDER: Chastain Meadows 2014, LLC           |                            | DISTRICT: 16                              |  |  |
| <b>PROPERTY LOCATION:</b> On the southwest corner |                            | SIZE OF TRACT: 0.71 acres                 |  |  |
| of Roberts Trail and Chastain Meadows Parkway     |                            | COMMISSION DISTRICT: 3                    |  |  |
| (2465 Chastain Meadows Parkway).                  |                            |                                           |  |  |

TYPE OF VARIANCE: WITHDRAWN WITHOUT PREJUDICE

| FEB-2                          | 2010 C                     | Ap                                                                                                               | plicatio                                                                                  |                                                                                                                                             |                               | ance                              |                                             |               |
|--------------------------------|----------------------------|------------------------------------------------------------------------------------------------------------------|-------------------------------------------------------------------------------------------|---------------------------------------------------------------------------------------------------------------------------------------------|-------------------------------|-----------------------------------|---------------------------------------------|---------------|
|                                | M. DEV. AGENCY<br>GDWISION |                                                                                                                  |                                                                                           | rint clearly)                                                                                                                               | ıty                           | Application N<br>Hearing Date:    |                                             | -18           |
| Applicant C                    | hastaln                    | Meadows 2                                                                                                        | 014 <sup>LLC</sup><br>Phone #                                                             | 800-315                                                                                                                                     | -0078                         | E-mail ann                        | <u>Ogenevar</u> e                           | alestatehol   |
|                                | E İ Mav<br>sentativo's nam |                                                                                                                  | Address                                                                                   | 2150 SW                                                                                                                                     |                               | t. suite B [                      |                                             | all, FL 334   |
|                                |                            | March March Street St | Phone #                                                                                   | 800-815-                                                                                                                                    | 0078                          | E-mailaaron                       | Denevareal es                               | itate holding |
| (repres<br>My commissio        | on expires:                | MY                                                                                                               | OMAS L CARCH<br>COMMISSION # FF2<br>EXPIRES April 12, 20<br>FloridaMouryService.com       | 19564                                                                                                                                       | Signed,                       | scaled and delivered              | in presence of:                             | Com<br>Public |
| Titleholder                    | Chaste                     | in meadow                                                                                                        | 15 2014 LLC<br>Phone #                                                                    | 800-815                                                                                                                                     | -0078                         | E-mai Caron                       | Pereverale                                  | estateholding |
| Signature                      |                            | tional signatures,                                                                                               |                                                                                           |                                                                                                                                             |                               | the state and zip cod             | uite B. Dee                                 |               |
| My commission                  | n expires:                 | (407) 398-0-53                                                                                                   | THOMAS L CAR<br>MY COMMISSION # 1<br>EXPIRES April 12<br>FloridaNotaryService             | FF219564<br>2019                                                                                                                            |                               | caled and delivered               | la A-                                       |               |
| Present Zoni                   | ng of Prope                | erty <u>G</u> C                                                                                                  |                                                                                           | , OV                                                                                                                                        |                               |                                   |                                             |               |
| Location <u>2</u>              | 465 CI                     | hastatn M                                                                                                        | Veadous R                                                                                 | licable; nearest                                                                                                                            | intorpostion                  | ( ata )                           |                                             |               |
| Land Lot(s)                    | 13                         |                                                                                                                  | Didtrict                                                                                  | 16-58                                                                                                                                       | 2 -                           | _Size of Tract                    |                                             | Acre(s)       |
| condition(s):                  | must be peo                | culiar to the <b>6</b>                                                                                           | l exceptional c                                                                           | involved.                                                                                                                                   |                               | . N. 1944                         |                                             | on. The       |
| Size of Prope                  | erty <u>.7</u> /0/         | Acres                                                                                                            | of Property Rec                                                                           | tangle Topo                                                                                                                                 | graphy o                      | f Property Flo                    | UtOther                                     |               |
|                                |                            | $\sim$                                                                                                           | l a second electr                                                                         |                                                                                                                                             |                               |                                   |                                             |               |
| determine the<br>hardship. Ple | at applying<br>ase state w | the terms of<br>hat hardship v                                                                                   | Section 134-94<br>the <u>Zoning Orc</u><br>yould be created<br>the property<br>housinesse | <u>linance</u> with<br>I by following<br>Market for the second | nout the<br>ng the no<br>m ha | variance would<br>rmal terms of t | l create an un<br>he ordinance:<br>avv Slac | necessary     |
| List type of v                 | variance req               | uested:                                                                                                          | onvment                                                                                   | Slgn                                                                                                                                        | 10                            | 55 than                           | lez ft                                      |               |