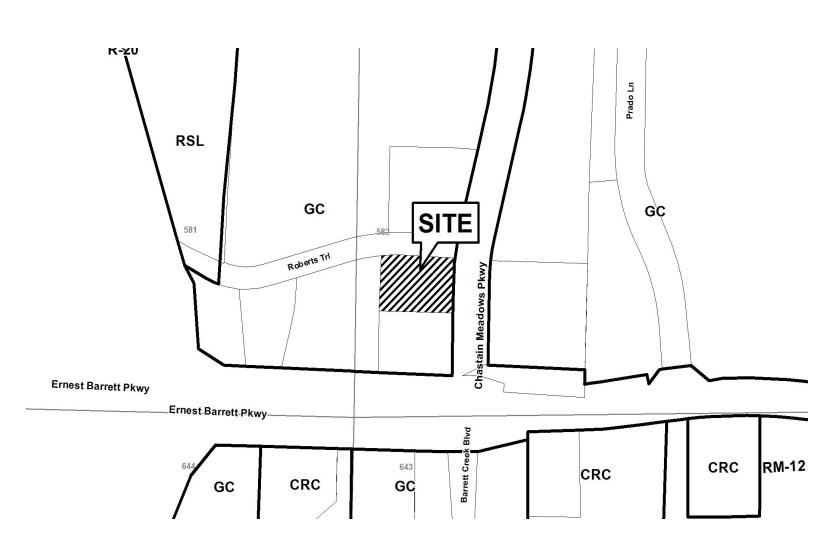

| APPLICANT:                                        | Chastain Meadows 2014, LLC | PETITION No.: V-21                        |  |  |
|---------------------------------------------------|----------------------------|-------------------------------------------|--|--|
| PHONE:                                            | 800-815-0078               | <b>DATE OF HEARING:</b> <u>04-11-2018</u> |  |  |
| REPRESENTA                                        | TIVE: Jarred Elmar         | PRESENT ZONING: GC                        |  |  |
| PHONE:                                            | 800-815-0078               | LAND LOT(S): 582                          |  |  |
| TITLEHOLDER: Chastain Meadows 2014, LLC           |                            | DISTRICT: 16                              |  |  |
| <b>PROPERTY LOCATION:</b> On the southwest corner |                            | SIZE OF TRACT: 0.71 acres                 |  |  |
| of Roberts Trail and Chastain Meadows Parkway     |                            | COMMISSION DISTRICT: 3                    |  |  |
| (2465 Chastain Meadows Parkway).                  |                            |                                           |  |  |

TYPE OF VARIANCE: WITHDRAWN WITHOUT PREJUDICE

| FEB-2                          | 2010 C                     | Ap                                                                                                               | plicatio                                                                                  |                                                                                                                                             |                               | ance                              |                                             |               |
|--------------------------------|----------------------------|------------------------------------------------------------------------------------------------------------------|-------------------------------------------------------------------------------------------|---------------------------------------------------------------------------------------------------------------------------------------------|-------------------------------|-----------------------------------|---------------------------------------------|---------------|
|                                | M. DEV. AGENCY<br>GDWISION |                                                                                                                  |                                                                                           | rint clearly)                                                                                                                               | ıty                           | Application N<br>Hearing Date:    |                                             | -18           |
| Applicant C                    | hastaln                    | Meadows 2                                                                                                        | 014 <sup>LLC</sup><br>Phone #                                                             | 800-315                                                                                                                                     | -0078                         | E-mail ann                        | <u>Ogenevar</u> e                           | alestatehol   |
|                                | E İ Mav<br>sentativo's nam |                                                                                                                  | Address                                                                                   | 2150 SW                                                                                                                                     |                               | t. suite B [                      |                                             | all, FL 334   |
|                                |                            | March March Street St | Phone #                                                                                   | 800-815-                                                                                                                                    | 0078                          | E-mailaaron                       | Denevareal es                               | itate holding |
| (repres<br>My commissio        | on expires:                | MY                                                                                                               | OMAS L CARCH<br>COMMISSION # FF2<br>EXPIRES April 12, 20<br>FloridaMouryService.com       | 19564                                                                                                                                       | Signed,                       | scaled and delivered              | in presence of:                             | Com<br>Public |
| Titleholder                    | Chaste                     | in meadow                                                                                                        | 15 2014 LLC<br>Phone #                                                                    | 800-815                                                                                                                                     | -0078                         | E-mai Caron                       | Pereverale                                  | estateholding |
| Signature                      |                            | tional signatures,                                                                                               |                                                                                           |                                                                                                                                             |                               | the state and zip cod             | uite B. Dee                                 |               |
| My commission                  | n expires:                 | (407) 398-0-53                                                                                                   | THOMAS L CAR<br>MY COMMISSION # 1<br>EXPIRES April 12<br>FloridaNotaryService             | FF219564<br>2019                                                                                                                            |                               | caled and delivered               | la A-                                       |               |
| Present Zoni                   | ng of Prope                | erty <u>G</u> C                                                                                                  |                                                                                           | , OV                                                                                                                                        |                               |                                   |                                             |               |
| Location <u>2</u>              | 465 CI                     | hastatn M                                                                                                        | Veadous R                                                                                 | licable; nearest                                                                                                                            | intorpostion                  | ( ata )                           |                                             |               |
| Land Lot(s)                    | 13                         |                                                                                                                  | Didtrict                                                                                  | 16-58                                                                                                                                       | 2 -                           | _Size of Tract                    |                                             | Acre(s)       |
| condition(s):                  | must be peo                | culiar to the <b>6</b>                                                                                           | l exceptional c                                                                           | involved.                                                                                                                                   |                               | . N. 1944                         |                                             | on. The       |
| Size of Prope                  | erty <u>.7</u> /0/         | Acres                                                                                                            | of Property Rec                                                                           | tangle Topo                                                                                                                                 | graphy o                      | f Property Flo                    | UtOther                                     |               |
|                                |                            | $\sim$                                                                                                           | l a second electr                                                                         |                                                                                                                                             |                               |                                   |                                             |               |
| determine the<br>hardship. Ple | at applying<br>ase state w | the terms of<br>hat hardship v                                                                                   | Section 134-94<br>the <u>Zoning Orc</u><br>yould be created<br>the property<br>housinesse | <u>linance</u> with<br>I by following<br>Market for the second | nout the<br>ng the no<br>m ha | variance would<br>rmal terms of t | l create an un<br>he ordinance:<br>avv Slac | necessary     |
| List type of v                 | variance req               | uested:                                                                                                          | onvment                                                                                   | Slgn                                                                                                                                        | 10                            | 55 than                           | lez ft                                      |               |