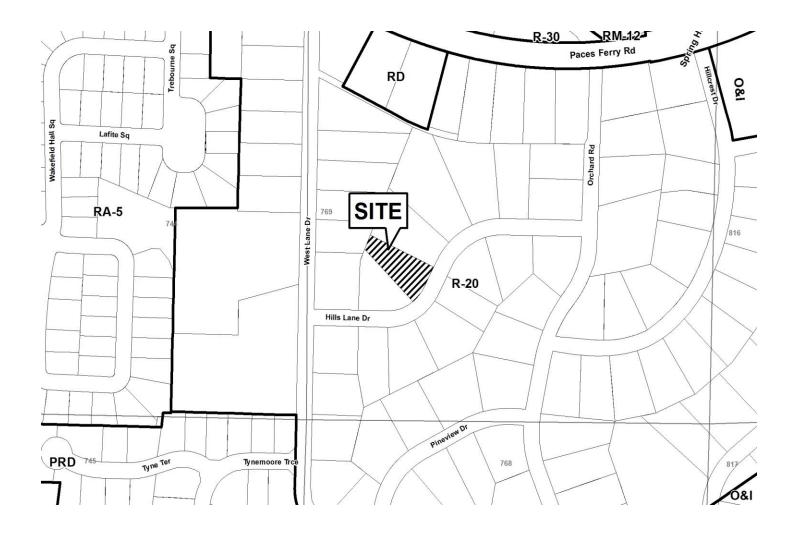

Revised: 03-23-2016

...

| APPLICANT:                          | Tammy S.     | Clark                     | PETITION No.: V-23     |            |  |
|-------------------------------------|--------------|---------------------------|------------------------|------------|--|
| PHONE:                              | 404-234-4959 |                           | DATE OF HEARING:       | 04-11-2018 |  |
| REPRESENTA                          | TIVE: Jan    | nes Philip Burns          | PRESENT ZONING:        | R-20       |  |
| PHONE:                              | 40           | 4-788-1510                | LAND LOT(S):           | 769        |  |
| TITLEHOLDER: Tammy S. Clark         |              |                           | DISTRICT:              | 17         |  |
| PROPERTY LO                         | DCATION:     | On the west side of Hills | SIZE OF TRACT:         | 0.45 acres |  |
| Lane Drive, east of West Lane Drive |              |                           | COMMISSION DISTRICT: 2 |            |  |
|                                     |              |                           |                        |            |  |

(2285 Hills Lane Drive).

**TYPE OF VARIANCE:** Waive the side setback from the required 10 feet to six (6) feet adjacent to the northeast

property line.

| <b>Application for Variance</b>                                                                                                                                                                                                                                                                                                                                                                                                                                                                                                                                                                                                                                                                                                                                                                                                                              |
|--------------------------------------------------------------------------------------------------------------------------------------------------------------------------------------------------------------------------------------------------------------------------------------------------------------------------------------------------------------------------------------------------------------------------------------------------------------------------------------------------------------------------------------------------------------------------------------------------------------------------------------------------------------------------------------------------------------------------------------------------------------------------------------------------------------------------------------------------------------|
|                                                                                                                                                                                                                                                                                                                                                                                                                                                                                                                                                                                                                                                                                                                                                                                                                                                              |
| FEB - 8 2018 (type or print clearly) Application No. $\frac{\sqrt{-23}}{4-1-18}$                                                                                                                                                                                                                                                                                                                                                                                                                                                                                                                                                                                                                                                                                                                                                                             |
| Applicant Tammy, Divid ark Phone # (4) 234 - 4959 E-mail Tammy miss@gmail.com                                                                                                                                                                                                                                                                                                                                                                                                                                                                                                                                                                                                                                                                                                                                                                                |
| (representative's name, printell)                                                                                                                                                                                                                                                                                                                                                                                                                                                                                                                                                                                                                                                                                                                                                                                                                            |
| <u>fames Philiph Pinne</u><br>(representative's signature)<br>MARCH # <u>404</u> 7837510 E-mail philiph Pinneg, con                                                                                                                                                                                                                                                                                                                                                                                                                                                                                                                                                                                                                                                                                                                                          |
| (representative's signature)                                                                                                                                                                                                                                                                                                                                                                                                                                                                                                                                                                                                                                                                                                                                                                                                                                 |
| (representative's signature)<br>My commission expires: 25 MARCH 2018<br>My commission expires: 26 MARCH 2018 |
| Titleholder <u>Jammy Clark</u> Phone Hellen Schule E-mail Tammy Miss O GMail.com                                                                                                                                                                                                                                                                                                                                                                                                                                                                                                                                                                                                                                                                                                                                                                             |
| Signature annu (attach addigional signatures, if needed)                                                                                                                                                                                                                                                                                                                                                                                                                                                                                                                                                                                                                                                                                                                                                                                                     |
| 2018 signed sealer and delivered in presence of:                                                                                                                                                                                                                                                                                                                                                                                                                                                                                                                                                                                                                                                                                                                                                                                                             |
| My commission expires: 29 WARCH 2018 THOMARY PUBLIC ARY PUBLIC Notary Public                                                                                                                                                                                                                                                                                                                                                                                                                                                                                                                                                                                                                                                                                                                                                                                 |
| Present Zoning of Property Residential                                                                                                                                                                                                                                                                                                                                                                                                                                                                                                                                                                                                                                                                                                                                                                                                                       |
| Location 2285 Hills Lane Dr SE Swyrna Lyf 30080<br>(street address, if applicable; nearest intersection, etc.)                                                                                                                                                                                                                                                                                                                                                                                                                                                                                                                                                                                                                                                                                                                                               |
| Land Lot(s) 760 District Size of Tract 25 Acre(s)                                                                                                                                                                                                                                                                                                                                                                                                                                                                                                                                                                                                                                                                                                                                                                                                            |
| Please select the extraordinary and exceptional condition(s) to the piece of property in question. The condition(s) must be peculiar to the piece of property involved.                                                                                                                                                                                                                                                                                                                                                                                                                                                                                                                                                                                                                                                                                      |
| Size of Property <u>10, 302 5</u> Shape of Property Topography of Property <u>Floc</u> + Other                                                                                                                                                                                                                                                                                                                                                                                                                                                                                                                                                                                                                                                                                                                                                               |
| Does the property or this request need a second electrical meter? YESNO                                                                                                                                                                                                                                                                                                                                                                                                                                                                                                                                                                                                                                                                                                                                                                                      |
| The <u>Cobb County Zoning Ordinance</u> Section 134-94 states that the Cobb County Board of Zoning Appeals must determine that applying the terms of the <u>Zoning Ordinance</u> without the variance would create an unnecessary hardship. Please state what hardship would be created by following the normal terms of the ordinance (If applying for Backyard Chickens pursuant to Sec.134-94(4), then leave this part blank).                                                                                                                                                                                                                                                                                                                                                                                                                            |
| He are trying to ald a garage and require<br>45 Extra Feet For a cartofit.                                                                                                                                                                                                                                                                                                                                                                                                                                                                                                                                                                                                                                                                                                                                                                                   |
|                                                                                                                                                                                                                                                                                                                                                                                                                                                                                                                                                                                                                                                                                                                                                                                                                                                              |
| List type of variance requested: into the 10' Brffer Zone                                                                                                                                                                                                                                                                                                                                                                                                                                                                                                                                                                                                                                                                                                                                                                                                    |
|                                                                                                                                                                                                                                                                                                                                                                                                                                                                                                                                                                                                                                                                                                                                                                                                                                                              |
|                                                                                                                                                                                                                                                                                                                                                                                                                                                                                                                                                                                                                                                                                                                                                                                                                                                              |
| Revised: November 18, 2015                                                                                                                                                                                                                                                                                                                                                                                                                                                                                                                                                                                                                                                                                                                                                                                                                                   |