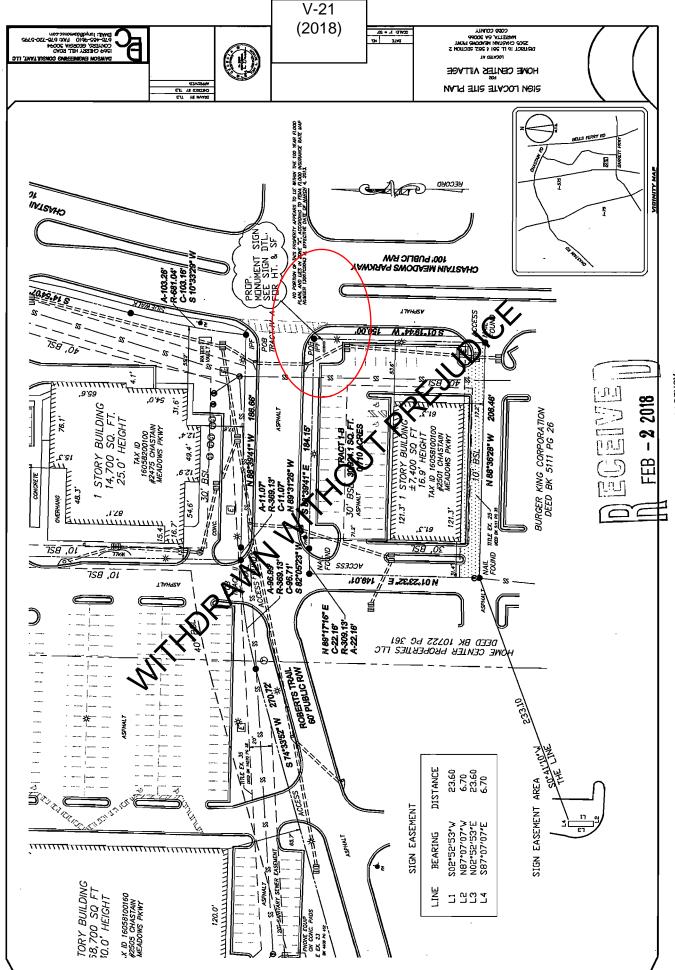

COBB CO. COMM. DEV. AGENCY ZONING DIVISION

| APPLICANT: Chastain Meadows 2014, LLC         |                              | PETITION No.: V-21                  |            |  |
|-----------------------------------------------|------------------------------|-------------------------------------|------------|--|
| <b>PHONE:</b> 800-81                          | HONE: 800-815-0078           |                                     | 04-11-2018 |  |
| REPRESENTATIVE:                               | Jarred Elmar                 | PRESENT ZONING:                     | GC         |  |
| PHONE:                                        | 800-815-0078                 | LAND LOT(S):                        | 582        |  |
| TITLEHOLDER: Ch                               | nastain Meadows 2014, LLC    | DISTRICT:                           | 16         |  |
| PROPERTY LOCATION                             | On the southwest corner      | SIZE OF TRACT:                      | 0.71 acres |  |
| of Roberts Trail and Chastain Meadows Parkway |                              | COMMISSION DISTRICT: 3              |            |  |
| (2465 Chastain Meadows                        | Parkway).                    | <del>-</del>                        |            |  |
| TYPE OF VARIANCE:                             | Allow a monument sign less t | -<br>than 62 feet from the centerli | ne.        |  |
|                                               |                              |                                     |            |  |
| OPPOSITION: No. OP                            | POSED PETITION No.           | SPOKESMAN                           |            |  |