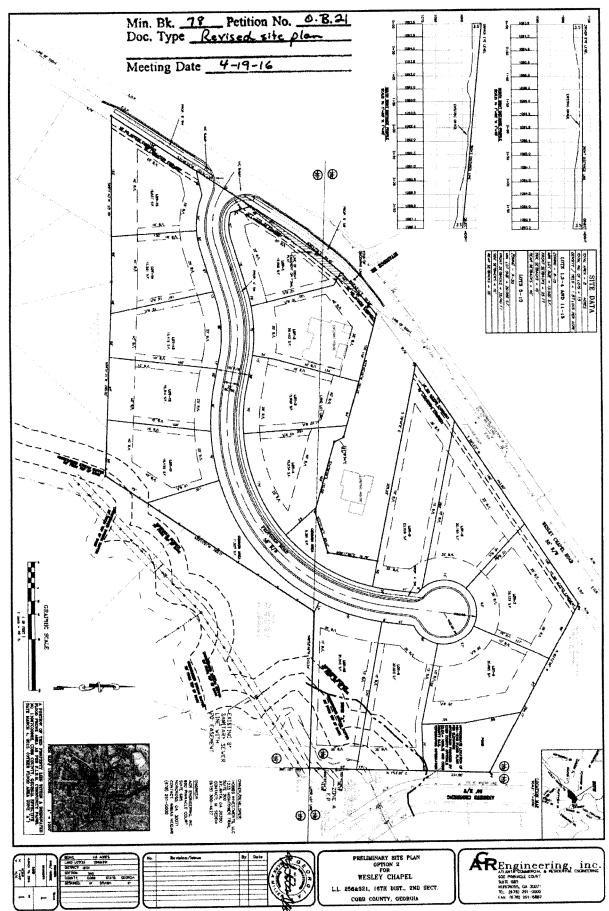

st-sediment surveys. Site plan to be revised to increase the lot area for Lot 10 such that it meets the minimum 12,500 sf lot area above/outside the 100-year floodplain.
- 5. Department of Transportation comments: Recommend a deceleration lane on Wesley Chapel Road for the ingress.
- 6. All previous stipulations and conditions, not otherwise in conflict, to remain in effect

**VOTE: ADOPTED 5-0** 

Clerk's Note: Chairman Lee directed Jonathan Edwards to meet with Mr. Pederson regarding a revised stipulation letter (attached and made a part of these minutes) including the above changes that shall be submitted to the Clerk's Office prior to the adoption of these minutes. This letter should include Mr. Edwards signature, with Mr. Pederson initialing to verify accuracy of the revised letter.



Sumitted by the

Min. Bk. 78 Petition No. 6.B.21
Doc. Type letter dated 8-12-14

Meeting Date 4-19-16

# Stipulation Letter Stipulation letter for OB-52

Min. Bk. 74 Petition No. 08 x3
Doc. Type letter of agreeable
anditons
Meeting Date 0/19/14

# Richard Duncan

August 12, 2014

- 1) Applicant seeks rezoning for the subject property from the existing zoning category of R-20 to the proposed zoning category of R-15.
- 2) The subject property will be developed for a single-family residential development consisting of ten(10) maximum lots, including lot one with the existing house. Applicant agreed that all lots shall have a minimum of 15,000 square feet.
- 3) Applicant agrees the minimum size for the homes in the proposed development will be a minimum of 2,800 square feet of heated and coo