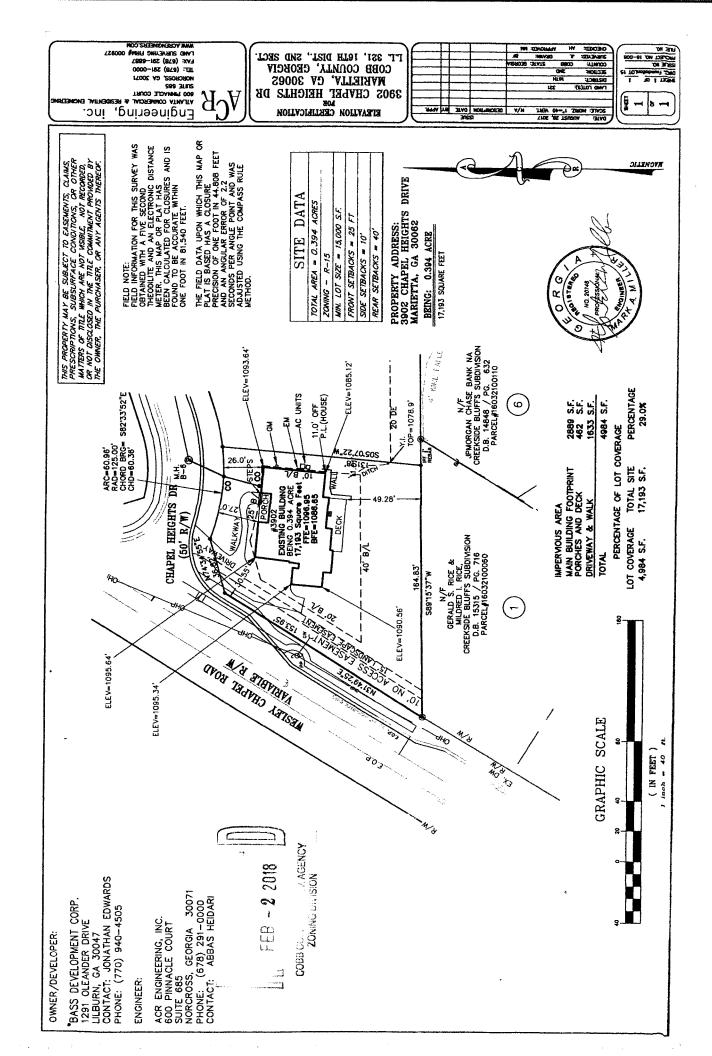

#### **PURPOSE**

To consider a site plan and stipulation amendment for Bass Development Corp regarding rezoning application Z-14 of 2013 for property located at the southeastern intersection of Wesley Chapel Road and Chapel Heights Drive in Land Lots 256 and 321 of the 16<sup>th</sup> District (3902 Chapel Heights Drive).

#### **BACKGROUND**

The subject property was rezoned to R-15 in 2013 for a subdivision. In 2016 the property came back through the Other Business process to amend the site plan and stipulations to facilitate development. This amendment relates to the house on lot 15, which is at the southeastern corner of Wesley Chapel Road and Chapel Heights Drive. The applicant has constructed a driveway within the 15' landscape easement area along Wesley Chapel Road. This 15' landscape easement area was approved as part of the 2016 Other Business item. The applicant would like to keep the driveway where it is so cars can pull easily in and out of the garage. If approved, all other stipulations would remain in effect.

#### **STAFF COMMENTS**

Cobb DOT: 1. Per Cobb County Development Standards, recommend driveway be relocated a minimum of 50' from the Wesley Chapel Road intersection; 2. Recommend a deceleration lane on Wesley Chapel Road for the entrance to the Chapel Heights Subdivision, as shown on the final subdivision plat; and 3. Recommend signage be located outside of the right-of-way and roadway easement. Recommend signage be located where it will not impede the line of sight for the driveways or roadways.