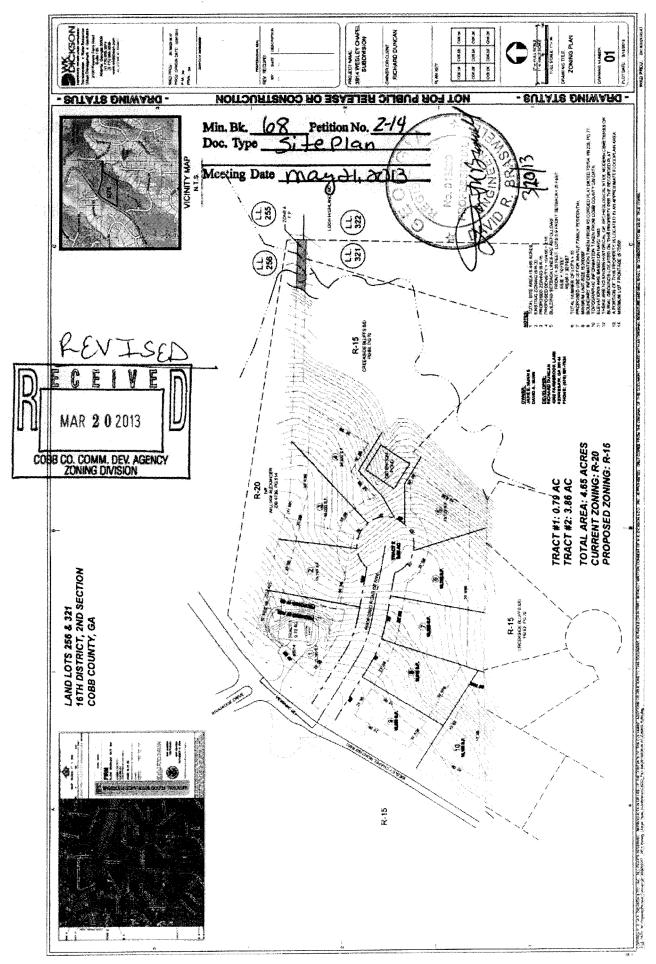

#### **BOC DECISION OF 05-21-13 ZONING HEARING:**

RICHARD DUNCAN (David Nunn and Jane Nunn, owners) requesting Rezoning from R-20 to R-15 for the purpose of a Subdivision in Land Lots 256 and 321 of the 16<sup>th</sup> District. Located on the east side of Wesley Chapel Road, north of Bluffview Drive (3914 Wesley Chapel Road). (Previously held by the Board of Commissioners from their April 16, 2013 hearing)

- Revised site plan received by the Zoning Division March 20, 2013, with the District Commissioner approving minor modifications, noting that the lot layout/configuration may change in Plan Review due to stormwater considerations (attached and made a part of these minutes)
- Maximum of ten homes
- Letter of agreeable conditions from Mr. Richard Duncan corrected date of May 15, 2013 (attached and made a part of these minutes), with the following changes:
  - > Item No. 8 amend end of paragraph: "... detention landscaping and fencing, and a 6 foot chain link fence in the rear of lots 4 and 5."
  - > Item No. 13 add to end of first sentence: "... swales required for stormwater practices and 6 foot chain link fencing behind lots 4 and 5."
  - > Item No. 16 Strike references to "on lot 5" from this paragraph
  - > Item No. 19 add to the end: "After Plan Review, Staff to present stormwater and sewer plans to the District Commissioner for final approval."
  - > Item No. 22 Revise last sentence to read: "The payment of \$28,000.00 will be given to Loch Highland upon issuance of a Land Disturbance Permit."
- Letter of intent regarding sewer tie-in from Mr. Frank Schaffer dated May 17, 2013 (attached and made a part of these minutes)
- Loch Highland agreement letter dated April 19, 2013 (attached and made a part of these minutes)
- Allowance for Georgia native plant rescue prior to Land Disturbance (clearing and grading)
- Planning Commission recommendations, not otherwise in conflict
- Water and Sewer Division comments and recommendations
- Stormwater Management Division comments and recommendations, regarding Stormwater at Plan Review the Stormwater Management Division comments and recommendations will control
- Cobb DOT comments and recommendations
- Owner/developer to enter into a Development Agreement pursuant to O.C.G.A. §36-71-13 for dedication of system improvements to mitigate traffic concerns