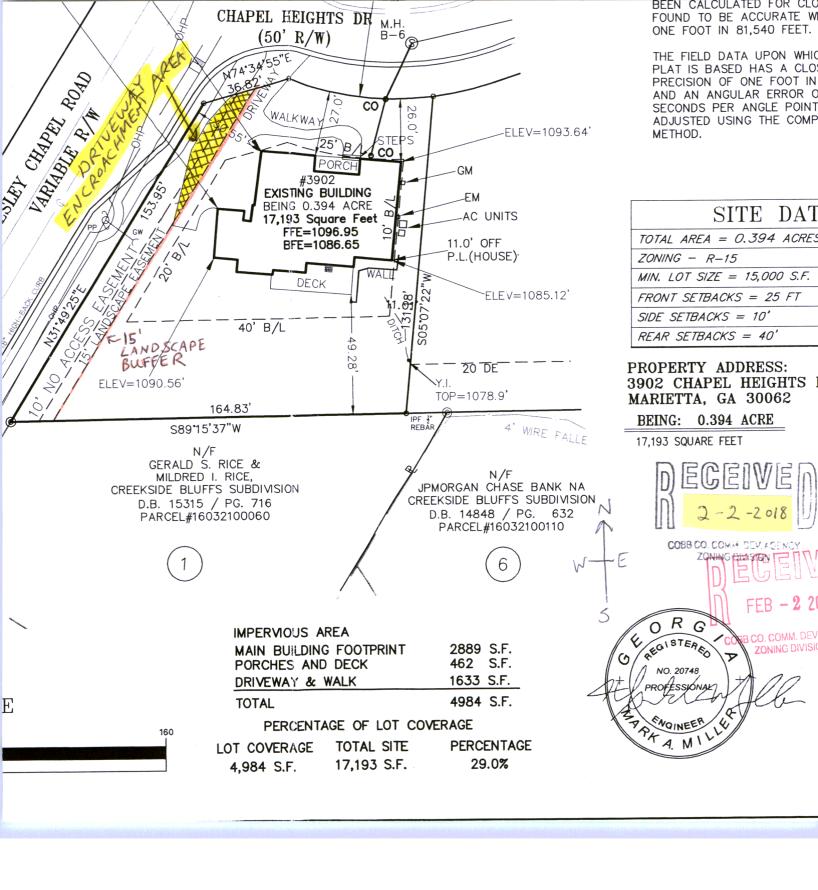

#### **PURPOSE**

To consider a site plan and stipulation amendment for Bass Development Corp regarding rezoning application Z-14 of 2013 for property located at the southeastern intersection of Wesley Chapel Road and Chapel Heights Drive in Land Lots 256 and 321 of the 16<sup>th</sup> District (3902 Chapel Heights Drive).

#### **BACKGROUND**

The subject property was rezoned to R-15 in 2013 for a subdivision. In 2016 the property came back through the Other Business process to amend the site plan and stipulations to facilitate development. This amendment relates to the house on lot 15, which is at the southeastern corner of Wesley Chapel Road and Chapel Heights Drive. The applicant has constructed a driveway within the 15' landscape easement area along Wesley Chapel Road. This 15' landscape easement area was approved as part of the 2016 Other Business item. The applicant would like to keep the driveway where it is so cars can pull easily in and out of the garage. If approved, all other stipulations would remain in effect.

#### **STAFF COMMENTS**

Cobb DOT: 1. Per Cobb County Development Standards, recommend driveway be relocated a minimum of 50' from the Wesley Chapel Road intersection; 2. Recommend a deceleration lane on Wesley Chapel Road for the entrance to the Chapel Heights Subdivision, as shown on the final subdivision plat; and 3. Recommend signage be located outside of the right-of-way and roadway easement. Recommend signage be located where it will not impede the line of sight for the driveways or roadways.