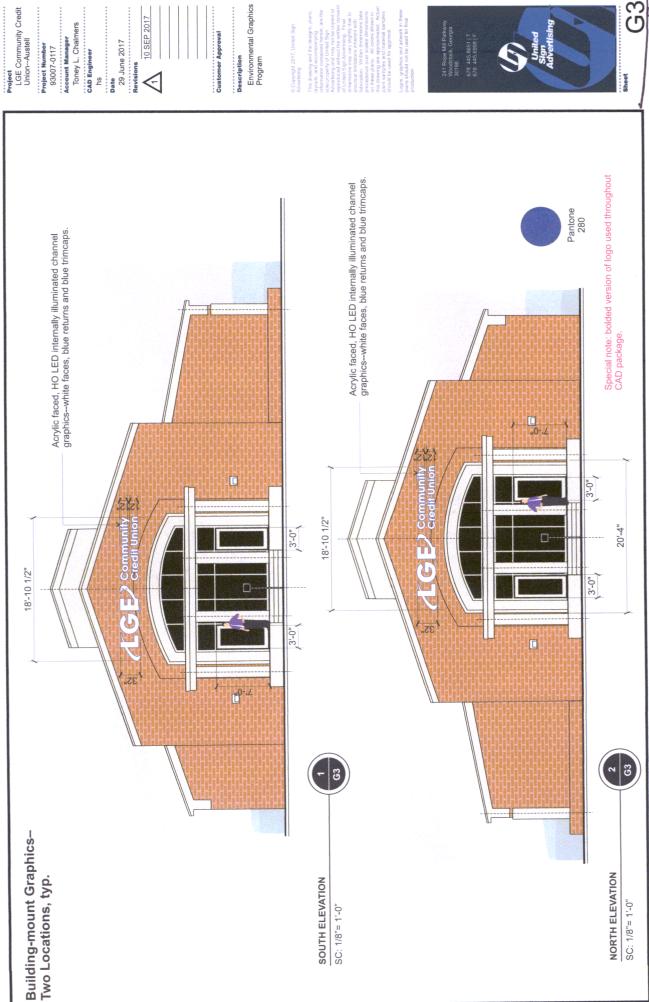

#### **BACKGROUND**

The subject property was rezoned to Community Retail Commercial (CRC) in 1997 as part of a larger commercial development. The subject property is zoned LRO for a bank. In 2000 the Board of Commissioners approved the banks architecture which included the signage for the bank along the road, but not on the building. The applicant would like to amend the approved architectural plans to place signage at the north and south entrances to the building to help customers identify the building. The architectural plans are attached for review. If approved, all other stipulations would remain in effect.

10 SEP 2017

OB-12 2018 Proposed Wall Signage