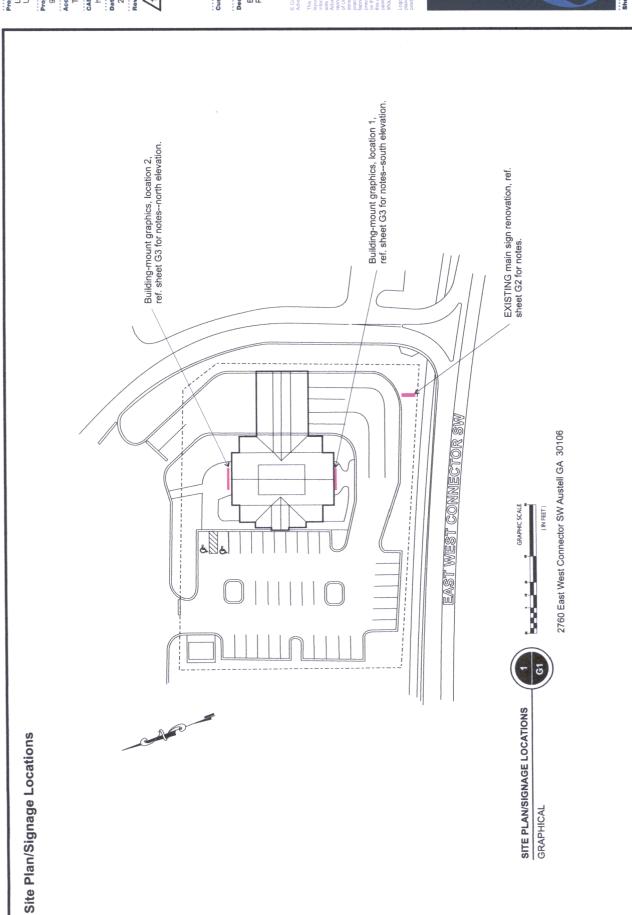

#### **BACKGROUND**

The subject property was rezoned to Community Retail Commercial (CRC) in 1997 as part of a larger commercial development. The subject property is zoned LRO for a bank. In 2000 the Board of Commissioners approved the banks architecture which included the signage for the bank along the road, but not on the building. The applicant would like to amend the approved architectural plans to place signage at the north and south entrances to the building to help customers identify the building. The architectural plans are attached for review. If approved, all other stipulations would remain in effect.

10 SEP 2017

OB-12 2018 Proposed Wall Signage