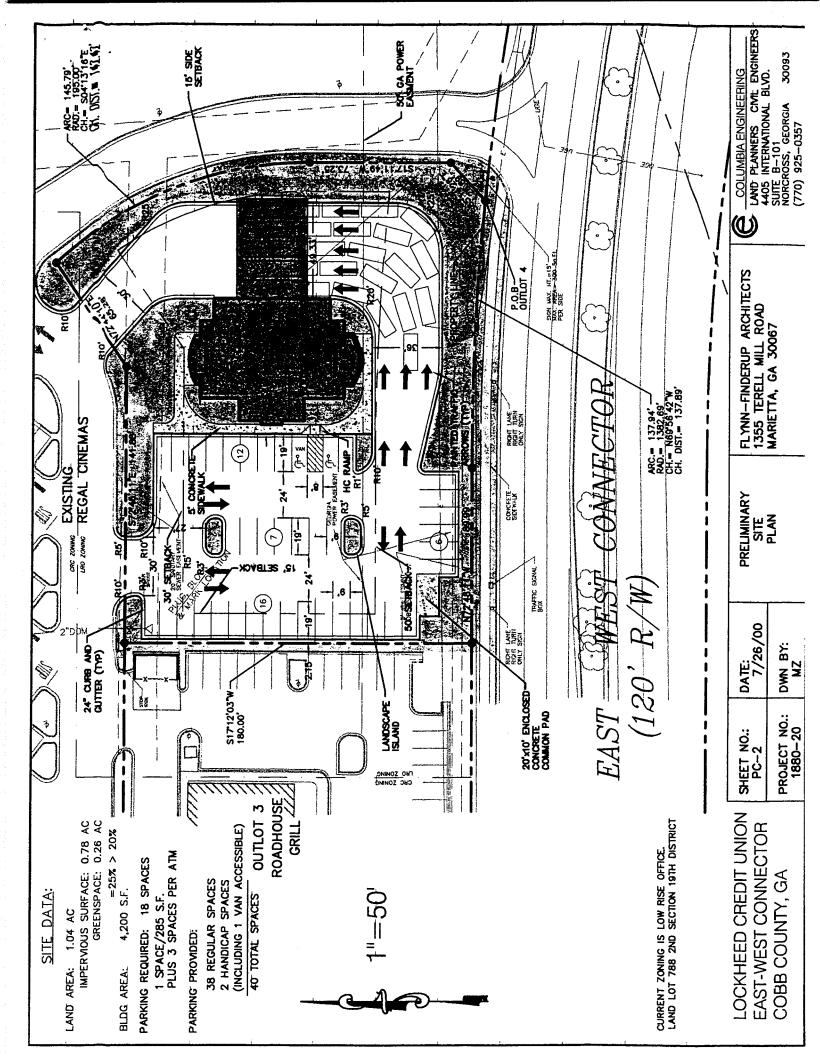

#### **BACKGROUND**

The subject property was rezoned to Community Retail Commercial (CRC) in 1997 as part of a larger commercial development. The subject property is zoned LRO for a bank. In 2000 the Board of Commissioners approved the banks architecture which included the signage for the bank along the road, but not on the building. The applicant would like to amend the approved architectural plans to place signage at the north and south entrances to the building to help customers identify the building. The architectural plans are attached for review. If approved, all other stipulations would remain in effect.