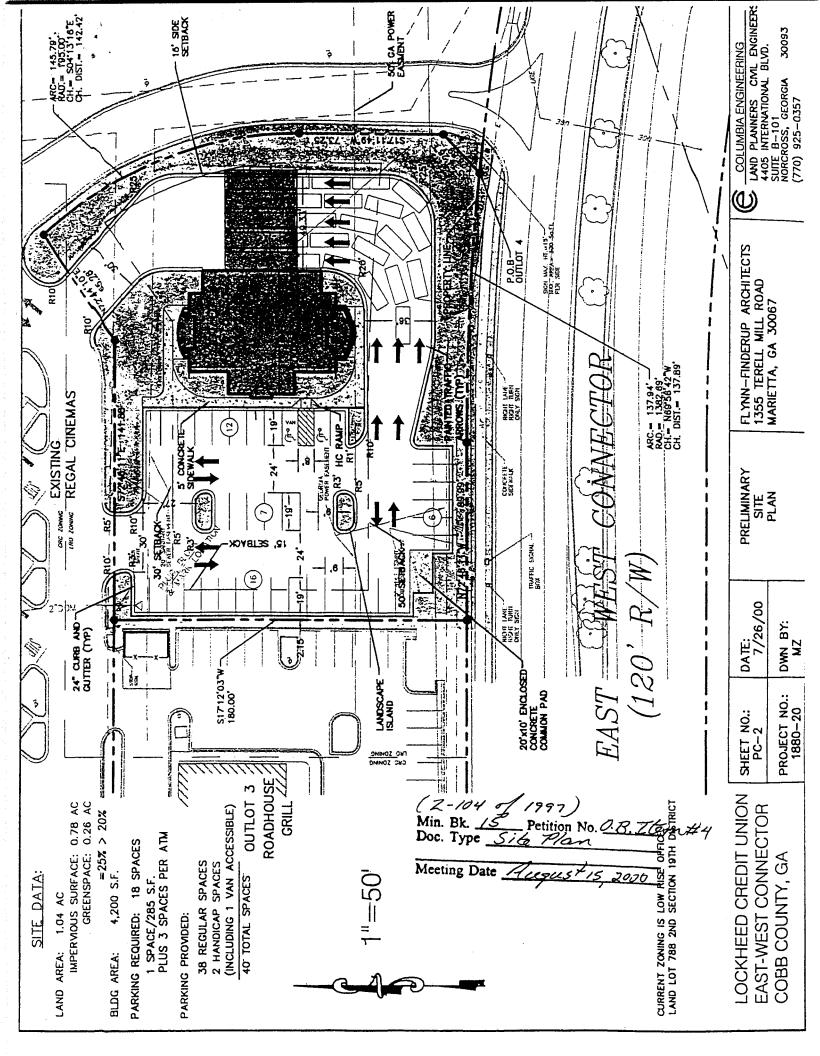

#### **BACKGROUND**

The subject property was rezoned to Community Retail Commercial (CRC) in 1997 as part of a larger commercial development. The subject property is zoned LRO for a bank. In 2000 the Board of Commissioners approved the banks architecture which included the signage for the bank along the road, but not on the building. The applicant would like to amend the approved architectural plans to place signage at the north and south entrances to the building to help customers identify the building. The architectural plans are attached for review. If approved, all other stipulations would remain in effect.