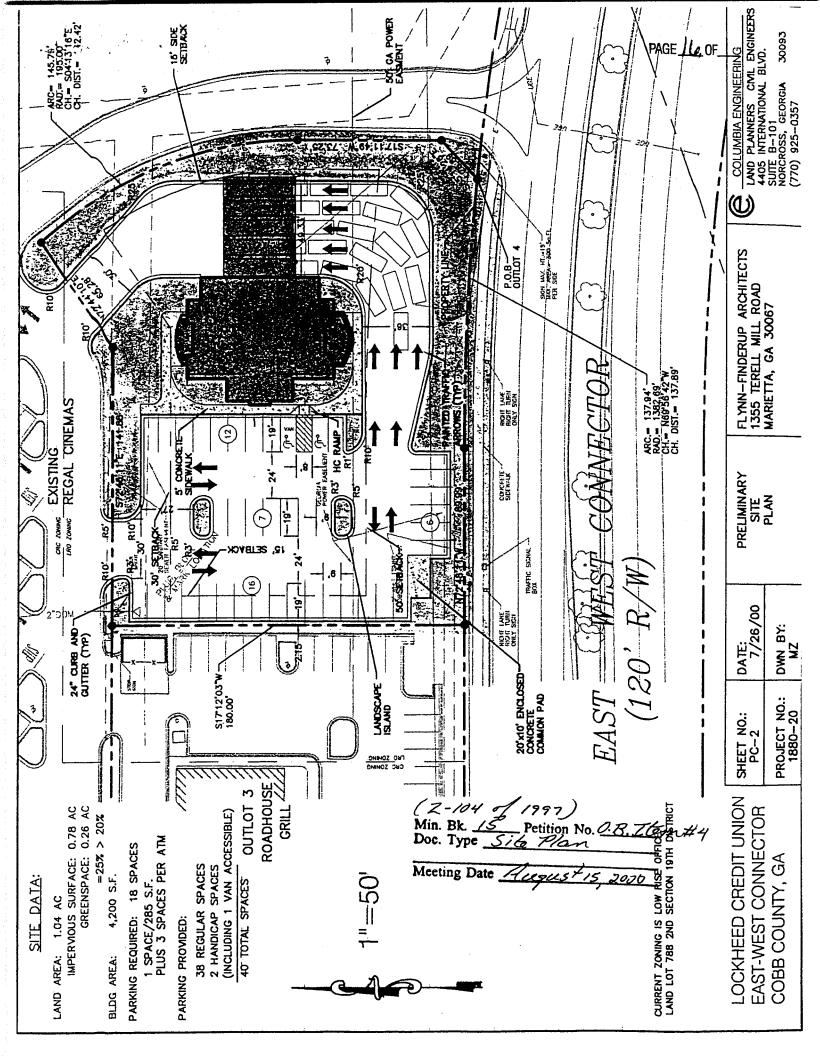

#### **BACKGROUND**

The subject property was rezoned to Community Retail Commercial (CRC) in 1997 as part of a larger commercial development. The subject property is zoned LRO for a bank. In 2000 the Board of Commissioners approved the banks architecture which included the signage for the bank along the road, but not on the building. The applicant would like to amend the approved architectural plans to place signage at the north and south entrances to the building to help customers identify the building. The architectural plans are attached for review. If approved, all other stipulations would remain in effect.