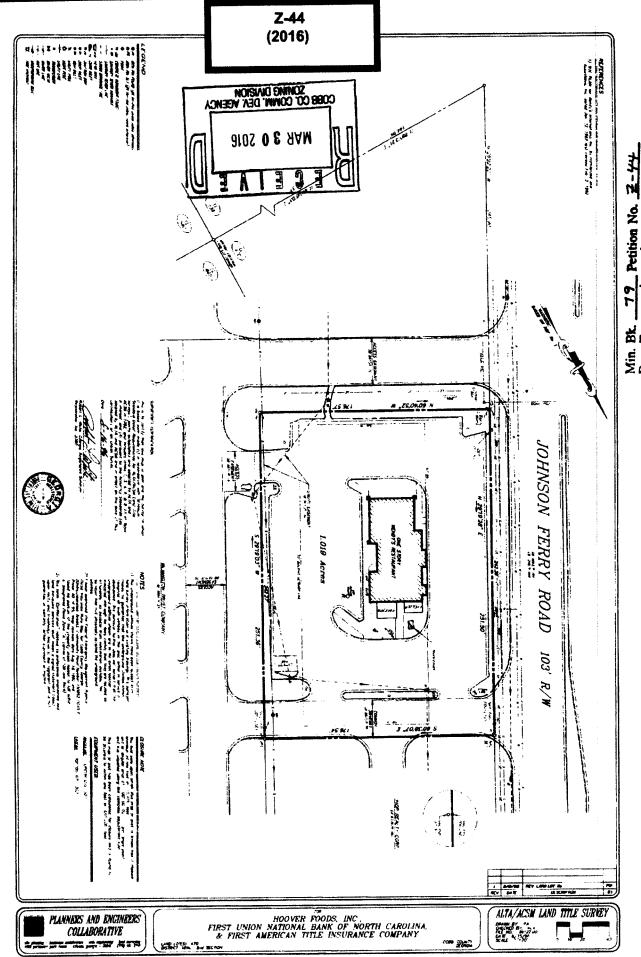

To <u>approve</u> Z-41 to the R-15 zoning category, subject to:

- 1. Revised site plan received by the Zoning Division on March 28, 2016, with the District Commissioner approving minor modifications (attached and made a part of these minutes)
- 2. Water and Sewer Division comments and recommendations
- 3. Stormwater Management Division comments and recommendations
- 4. Department of Transportation comments and recommendations
- Z-44 SAYRE REALTY INVESTMENTS LLLP (Sayre Realty Investments, LLLP, owner) requesting Rezoning from NS to CRC for the purpose of an Urgent Care Facility in Land Lot 470 of the 16<sup>TH</sup> District. Located on the east side of Johnson Ferry Road, at Waterfront Drive (3120 Johnson Ferry Rd).

To <u>delete</u> Z-44 to the NCR zoning category, subject to:

- 1. Site plan submitted to the Zoning Division on March 30, 2016, with the District Commissioner approving minor modifications (attached and made a part of these minutes)
- 2. Letter of agreeable conditions from Parks Huff Dated April 22, 2016 (attached and made a part of these minutes)
- 3. Allowance of clinic as an additional use as part of the planned urgent care facility
- 4. Restricted uses to include: billards or pool halls, recycling collection locations, auto repair, tattoo parlors, pawn shops, or "We Buy Gold" shops
- 5. Water and Sewer Division comments and recommendations
- 6. Stormwater Management Division comments and recommendations
- 7. Department of Transportation comments and recommendations

Doc. Type 5th plan

Meeting Date 5-17-16

| Min. Bk. 79  | Petition No. 2-44 |
|--------------|-------------------|
| Doc. Type    | etter             |
| Meeting Date | 5-17-16           |