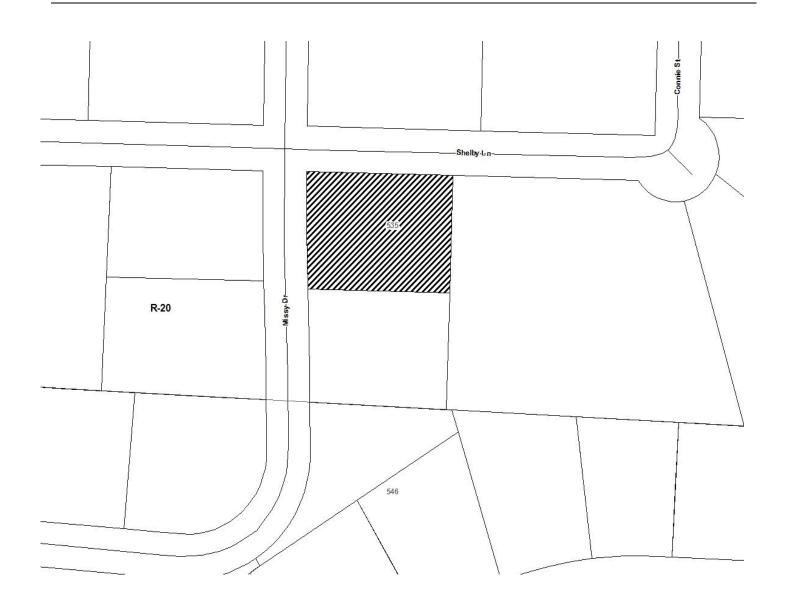

Linda Sloan V-17 **APPLICANT: PETITION No.: DATE OF HEARING:** 03-14-2018 770-401-0609 **PHONE:** REPRESENTATIVE: Linda Sloan PRESENT ZONING: R-20 770-401-0609 535 **PHONE: LAND LOT(S):** Linda W. Swain 16 TITLEHOLDER: **DISTRICT: PROPERTY LOCATION:** At the southeast 0.53 acres **SIZE OF TRACT:** intersection of Missy Drive and Shelby Lane, east of **COMMISSION DISTRICT: 2** Carolyn Street (3680 Shelby Lane). Waive the front setback from the required 35 feet to 22 feet. **TYPE OF VARIANCE:** 

# pplication for Variance Cobb County

COBB CO. COMM. DEV. AGENCY ZONING DIVISION

(type or print clearly)

Application No. 17-17
Hearing Date: 3/4/18

|                                                                           |                                                                                                                                                                                      | Hearing Date: <u>·</u>                                                                                                                                           | <u> </u>                |
|---------------------------------------------------------------------------|--------------------------------------------------------------------------------------------------------------------------------------------------------------------------------------|------------------------------------------------------------------------------------------------------------------------------------------------------------------|-------------------------|
| Applicant Linda 5100                                                      | <u> 20 Phone # 7704</u>                                                                                                                                                              | 01-0609 E-mail 501                                                                                                                                               | 945@yahoo.com           |
| (representative's name, printed)                                          | Address 368                                                                                                                                                                          | 1 Shelby Lane<br>(street, city, state and zip code)<br>11-0609 E-mail 5/0                                                                                        | Marietta Ga             |
| (representative's signature)                                              | NOTATION # 100 4                                                                                                                                                                     | O/-0607 E-mail 5/0 /                                                                                                                                             |                         |
| My commission expires:                                                    | My Commission Expires March 15, 2021                                                                                                                                                 | Contive                                                                                                                                                          | Notary Public           |
| Titleholder Linda W. Sloc                                                 | 2n Phone # 770 40                                                                                                                                                                    | 1-0609 E-mail S101                                                                                                                                               | 945@yahoo.com           |
| Signature (attach additional signatures,                                  | Address:                                                                                                                                                                             | (street, city, state and zip code)                                                                                                                               | Marietta, Ga            |
| My commission expires: 01/25/                                             | 2019                                                                                                                                                                                 | Signed, sealed and delivered in p                                                                                                                                | Public E                |
| Present Zoning of Property R -                                            | 20                                                                                                                                                                                   | -                                                                                                                                                                | MARY 25.25              |
| Location 3680 Shelby 1                                                    | ane Marietta (                                                                                                                                                                       | Sa. 30062                                                                                                                                                        | WWW. Chin               |
| Land Lot(s) 535                                                           | _                                                                                                                                                                                    |                                                                                                                                                                  | 2784665 Acre(s)         |
| Please select the extraordinary an condition(s) must be peculiar to the p | piece of property involved.                                                                                                                                                          |                                                                                                                                                                  | _                       |
| Size of Property 22, 99352 Shape                                          | e of PropertyTop                                                                                                                                                                     | ography of Property <u> </u>                                                                                                                                     | Cther                   |
| Does the property or this request nee                                     | ed a second electrical meter                                                                                                                                                         | ? YES NO                                                                                                                                                         | _•                      |
| Igcated. I have se                                                        | of the Zoning Ordinance wi<br>ip would be created by fo<br>suant to Sec.134-94(4), then<br>Home built in 19<br>in level to base<br>evere asteoarti<br>ficult for me<br>lacement. Rea | thout the variance would confident the normal terms in leave this part blank).  73 and has split ment where my hritis in feet to was life to was life would like | foyer with washer/dryer |
| <del></del>                                                               |                                                                                                                                                                                      | •                                                                                                                                                                |                         |