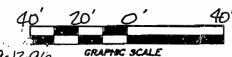

## ARROW WIND DRIVE 50'R/W

proposed JERRY DUBERLY

AREA = 0.34 ACRES

ALL PINS ARE 1/2" REBAR UNLESS OTHERWISE HOTED I HAVE THIS DATE, EXAMINED THE PEL RECOLD THE OFFICIAL FLOOD HAZARD MAE". SID PLAT AND FOUND RETERENCED LOT (1545T) IN AN AREA HAVING SPECIAL FLOOD HAZARDS.