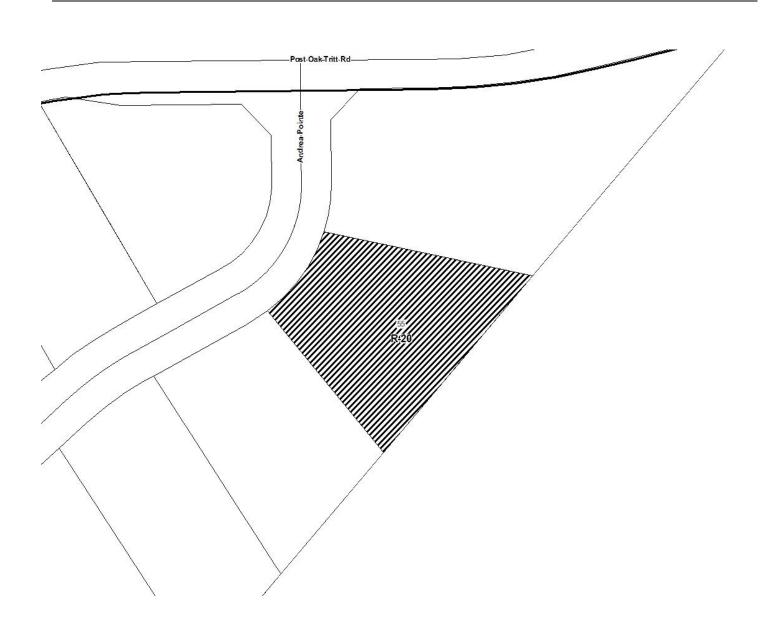

Revised: 03-23-2016

| <b>APPLICANT:</b>                               | Michael Murphy                      | PETITION No.: V-15                                             |
|-------------------------------------------------|-------------------------------------|----------------------------------------------------------------|
| PHONE:                                          | 770-833-9347                        | <b>DATE OF HEARING:</b> 03-14-2018                             |
| REPRESENTATIVE: Micah Humpries                  |                                     | PRESENT ZONING: R-20                                           |
| PHONE:                                          | 704-681-1280                        | LAND LOT(S): 55                                                |
| TITLEHOLDER: Michael R. Murphy and Karen Murphy |                                     | DISTRICT: 01                                                   |
| PROPERTY LOCATION: On the southeast side of     |                                     | SIZE OF TRACT: 0.50 acres                                      |
| Andrea Pointe, se                               | outh Post Oak Tritt Road            | COMMISSION DISTRICT: 2                                         |
| (4698 Andrea Po                                 | pinte).                             |                                                                |
| TYPE OF VAR                                     | IANCE: Allow an accessory structure | e (proposed 504 square foot pool) to the side of the principle |
| structure.                                      |                                     |                                                                |

**Application for Variance Cobb County** 

|                                                                                  | CODD COUII                              | v                                     | V-15                   |
|----------------------------------------------------------------------------------|-----------------------------------------|---------------------------------------|------------------------|
|                                                                                  | (type or print clearly)                 | Application No                        | 3-14-18                |
| Michael Memohy ?                                                                 | 770 -83                                 | Hearing Date:                         | · bilita V.d           |
| Applicant Atlantis Took, Inc                                                     | C Phone # 704691                        | 1280 E-mail Michigan                  | 446                    |
| ,                                                                                |                                         | 9 mcsi                                | Com WILL               |
| Micah Humphries                                                                  | Address \Z\_S\_Z\_                      | Joh Ridge Tra                         | WINTHY TO              |
| (representative's name printed)                                                  | ECE!                                    | (street, city, state and zip code)    | T. Chimisorow          |
|                                                                                  | Dhono # 2000                            | GA 30 115                             | ALCO ED SO NOTAR       |
| (representative 's signature)                                                    | IN Phone # 504 (08)                     | 1280E-mail micahi                     | COMEZ: PUBL            |
| (Lipsing)                                                                        | O. Bill Lie Con                         | Signed, sealed and delivered in pr    | resence of: 70 guer 20 |
| My commission expires:                                                           | COBB CO. COMMO DIVISION                 | Last Xu                               | COUN                   |
|                                                                                  | <del></del>                             |                                       | Notary Publicing       |
|                                                                                  | 1 1 1 1 1 1 1 1 1 1 1 1 1 1 1 1 1 1 1 1 |                                       |                        |
| Titleholder Michael Mur                                                          | hyPhone # 6/8 643                       | 5-9/48 <sub>E-mail</sub> <u>murpl</u> | 1576@icloud.com        |
| <i>i</i> .                                                                       | 1 Addmoosi 4/a                          | 98 Andrea Po.                         | ile Mariella           |
| Signature (attach additional signatures, if nee                                  | Address: //                             | (street, city, state and zip code)    | WINDSION E             |
|                                                                                  | ,                                       | Signed, sealed and delivered in pr    | JAATON LOTARY          |
| Vlacly                                                                           |                                         | Signed, sealed and delivered in pi    | esence on S            |
| My commission expires:                                                           | <u> </u>                                | Kary Jun                              | - 12 MBLIO             |
|                                                                                  |                                         | <i>\begin{align*}</i>                 | Notary Publist 20.2    |
| Present Zoning of Property R-2                                                   | 0                                       |                                       | TANDOUNT               |
|                                                                                  | 0 11                                    |                                       |                        |
| Location 4648 Know                                                               | ea forte                                |                                       | <u> </u>               |
| \ (stre                                                                          | et address, if applicable: nearest in   | itersection, etc.)                    | 111                    |
| Land Lot(s)                                                                      | District                                | Size of Tract                         | · Yor Acre(s)          |
|                                                                                  |                                         |                                       | in marking The         |
| Please select the extraordinary and excondition(s) must be peculiar to the piece | -                                       | o the piece of property               | in question. The       |
|                                                                                  | · · · ·                                 |                                       | ,                      |
| Size of Property Shape of .                                                      | PropertyTopog                           | raphy of Property                     | Other                  |
|                                                                                  | <i>(</i>                                |                                       |                        |
| Does the property or this request need a s                                       | second electrical meter?                | YESNO                                 |                        |
| The Cobb County Zoning Ordinance Sec                                             | tion 131-01 states that the             | Cobb County Roard of 7                | oning Appeals must     |
| determine that applying the terms of the                                         |                                         |                                       |                        |
| hardship. Please state what hardship wou                                         |                                         |                                       |                        |
| Die to the Shape or                                                              | f the lot of                            | here is no rol                        | mto bull               |
| _ Ch pool in the regu                                                            |                                         |                                       |                        |
|                                                                                  |                                         |                                       | <del>,</del>           |
|                                                                                  |                                         |                                       | <del>,</del>           |
| · · · · · · · · · · · · · · · · · · ·                                            | 1                                       | . \\ \ C                              | Jour al                |
| List type of variance requested:                                                 | DUNIO A PI                              | odl in the S                          | June,                  |
| <del></del>                                                                      |                                         |                                       |                        |
| <del></del>                                                                      |                                         |                                       | <del>.</del> .         |
|                                                                                  |                                         |                                       | •                      |