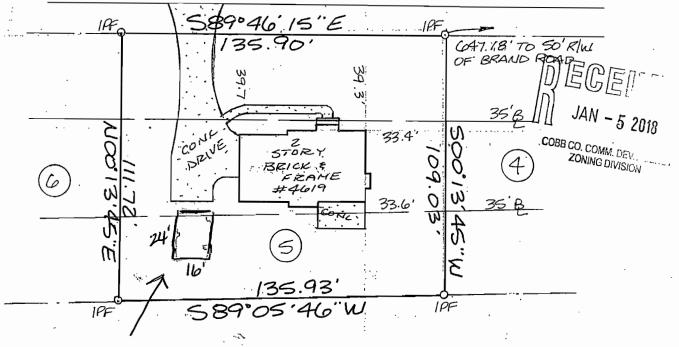

#### SURVEY FOR:

THOMAS FAYE

DIMAGSIMO DIMASSIMO

MCEACHERN CHASE LOT 5 LAND LOT 531

SNO 19<sup>TH</sup>DISTRICT SECT. DRWN

COBB COUNTY, GEORGIA PLAT BOOK 154, PG.

DATE :9-16-96 SCALE : 1" =40'

| APPLICANT: Faye DiMassimo                           |                               | PETITION No.: V-14                 |            |
|-----------------------------------------------------|-------------------------------|------------------------------------|------------|
| <b>PHONE:</b> 404-259-6561                          |                               | <b>DATE OF HEARING:</b> 03-14-2018 |            |
| REPRESENTA                                          | TIVE: Faye DiMassimo          | PRESENT ZONING:                    | R-20       |
| PHONE:                                              | 404-259-6561                  | LAND LOT(S):                       | 531        |
| TITLEHOLDER: Thomas DiMassimo and Faye Q. DiMassimo |                               | DISTRICT: 19                       |            |
| PROPERTY LO                                         | OCATION: On the south side of | SIZE OF TRACT:                     | 0.34 acres |
| Arrow Wind Drive, west of Old Lost Mountain Road    |                               | COMMISSION DISTRI                  | CT: 4      |
| (4619 Arrow Wi                                      | nd Drive).                    |                                    |            |

TYPE OF VARIANCE: 1) Waive the rear setback for an accessory structure under 650 square feet (proposed 384 square foot detached garage) from the required 35 feet to 15 feet; and 2) allow a second electrical meter on a residential lot.

Application for Variance

| Cobb County of English                                                                                                                                                                                                            |
|-----------------------------------------------------------------------------------------------------------------------------------------------------------------------------------------------------------------------------------|
| (type or print clearly)  Application No.   Hearing Date:   3-14-18                                                                                                                                                                |
| Heafing Date: 3-14-18                                                                                                                                                                                                             |
| Applicant Faye DiMassimo Phone #DSO 1259 1856 E-mail Fgd3 sons Qyahoo, com                                                                                                                                                        |
| Applicant Faile DiMassimo Phone #DSO 1-259 + SolE-mail Fald 3 sons Quaha com  Faye DiMassimo Address Filia Application Und Dr. Powder Springs SA  (representative's name, printed)  (street, city, state and zip code)            |
| ADMOSIN Prope # Email Same                                                                                                                                                                                                        |
| (representative's signature)                                                                                                                                                                                                      |
| My commission expires: Aug 17, 202 Signed, sealed and delivered in presence of:                                                                                                                                                   |
| Notary Public                                                                                                                                                                                                                     |
| Titlehooge Thomas DiMassimo Phone # 404-259-656/E-mail tomdimassimo @  Whoo Companies  Address: 4619 ARROW Winn DR POWNER  (Street, city, state and zip code) SPRINGS G                                                           |
| Address: 9619 TEROW UTIND VIL POWIER                                                                                                                                                                                              |
| ARV is latech additional signatures, if needed)  HOLL/  Signed, sealed and delivered in presence of:                                                                                                                              |
| Mysommission express: Warch 27, 2021 4 2011 April Che layer locking                                                                                                                                                               |
| WG COUNTILL 12/10/2020 C Jamesha Botter                                                                                                                                                                                           |
| Present Zoning of Property R20 Agr. 21. 6                                                                                                                                                                                         |
| HOLD A court to the Division of the second                                                                                                                                                                                        |
| (etreet address if applicable the rest intersection etc.)                                                                                                                                                                         |
| Land Lot(s) 53   5 District 19 Size of Tract 1/2 Acre(s)                                                                                                                                                                          |
| Please select the extraordinary and exceptional condition(s) to the piece of property in question. The condition(s) must be peculiar to the piece of property involved.                                                           |
| Size of Property Other                                                                                                                                                                                                            |
| Does the property or this request need a second electrical meter? YES                                                                                                                                                             |
| The <u>Cobb County Zoning Ordinance</u> Section 134-94 states that the Cobb County Board of Zoning Appeals must determine that applying the terms of the <u>Zoning Ordinance</u> without the variance would create an unnecessary |
| hardship. Please state what hardship would be created by following the normal terms of the ordinance:                                                                                                                             |
| contract detechet garas                                                                                                                                                                                                           |
| Mond note held                                                                                                                                                                                                                    |
| List type of variance requested. Attitude That warve play and Sule                                                                                                                                                                |
|                                                                                                                                                                                                                                   |
|                                                                                                                                                                                                                                   |