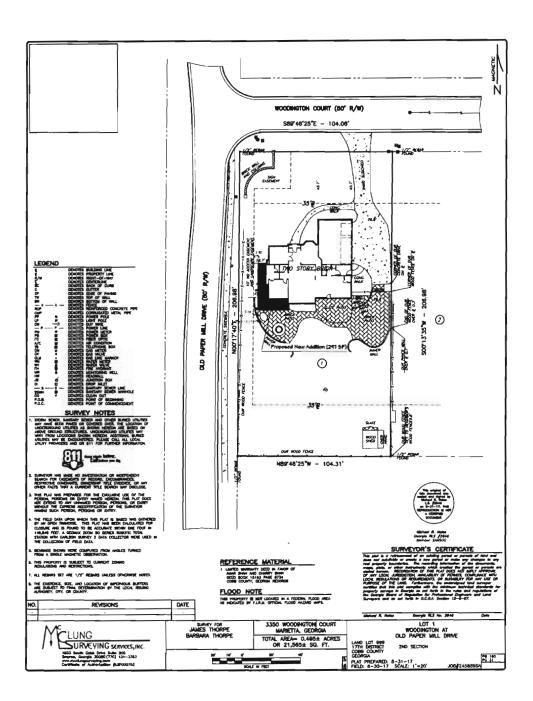

(2018)

COBB CO. COMM. DEV. AGENCY ZONING DIVISION

1 McClung Site Plan - Reference Only

Site Reference L1.0 design & build Transforming Homes Enriching Lines

James and Barbara Thorpe 3350 Woodington Court Marietta, Georgia 30067

**APPLICANT:** James W. Thorpe **PETITION No.:** V-18 **DATE OF HEARING:** 03-14-2018 770-371-7264 **PHONE:** Keely Q. Contant **REPRESENTATIVE:** PRESENT ZONING: R-20 770-565-8999 999 **PHONE:** LAND LOT(S): James W. Thorpe 17 TITLEHOLDER: **DISTRICT:** On the southeast corner of 0.50 acres **PROPERTY LOCATION: SIZE OF TRACT:** Old Paper Mill Drive and Woodington Court, north of **COMMISSION DISTRICT:** 2 Stovehill Court

(3350 Woodington Court).

TYPE OF VARIANCE: Waive the major side setback adjacent to Old Paper Mill Drive from the required 25 feet to 12 feet.