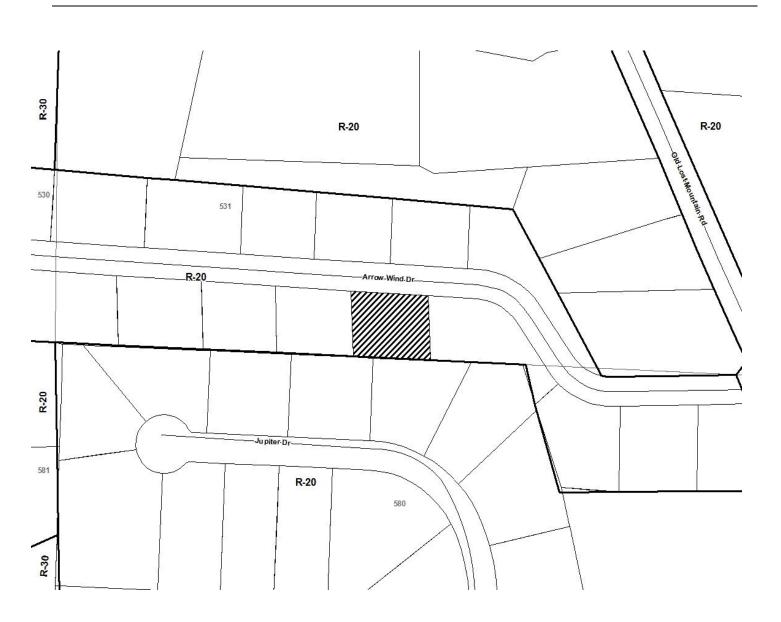

Revised: 03-23-2016

| <b>APPLICANT:</b>                               | Michael Murphy                      | PETITION No.: V-15                                             |
|-------------------------------------------------|-------------------------------------|----------------------------------------------------------------|
| PHONE:                                          | 770-833-9347                        | <b>DATE OF HEARING:</b> 03-14-2018                             |
| REPRESENTATIVE: Micah Humpries                  |                                     | PRESENT ZONING: R-20                                           |
| PHONE:                                          | 704-681-1280                        | LAND LOT(S): 55                                                |
| TITLEHOLDER: Michael R. Murphy and Karen Murphy |                                     | DISTRICT: 01                                                   |
| PROPERTY LOCATION: On the southeast side of     |                                     | SIZE OF TRACT: 0.50 acres                                      |
| Andrea Pointe, se                               | outh Post Oak Tritt Road            | COMMISSION DISTRICT: 2                                         |
| (4698 Andrea Po                                 | pinte).                             |                                                                |
| TYPE OF VAR                                     | IANCE: Allow an accessory structure | e (proposed 504 square foot pool) to the side of the principle |
| structure.                                      |                                     |                                                                |

**Application for Variance Cobb County** 

|                                                                                  | CODD COUII                              | v                                     | V-15                   |
|----------------------------------------------------------------------------------|-----------------------------------------|---------------------------------------|------------------------|
|                                                                                  | (type or print clearly)                 | Application No                        | 3-14-18                |
| Michael Memohy ?                                                                 | 770 -83                                 | Hearing Date:                         | · bilita V.d           |
| Applicant Atlantis Took, Inc                                                     | C Phone # 704691                        | 1280 E-mail Michigan                  | 446                    |
| ,                                                                                |                                         | 9 mcsi                                | Com WILL               |
| Micah Humphries                                                                  | Address \Z\_S\_Z\_                      | Joh Ridge Tra                         | WINTHY TO              |
| (representative's name printed)                                                  | ECE!                                    | (street, city, state and zip code)    | T. Chimisorow          |
|                                                                                  | Dhono # 2000                            | GA 30 115                             | ALCO ED SO NOTAR       |
| (representative 's signature)                                                    | IN Phone # 504 (08)                     | 1280E-mail micahi                     | COMEZ: PUBL            |
| (Lipsing)                                                                        | O. Bill Lie Con                         | Signed, sealed and delivered in pr    | resence of: 70 guer 20 |
| My commission expires:                                                           | COBB CO. COMMO DIVISION                 | Last Xu                               | COUN                   |
|                                                                                  | <del></del>                             |                                       | Notary Publicing       |
|                                                                                  | 1 1 1 1 1 1 1 1 1 1 1 1 1 1 1 1 1 1 1 1 |                                       |                        |
| Titleholder Michael Mur                                                          | hyPhone # 6/8 643                       | 5-9/48 <sub>E-mail</sub> <u>murpl</u> | 1576@icloud.com        |
| <i>i</i> .                                                                       | 1 Addmoosi 4/a                          | 98 Andrea Po.                         | ile Mariella           |
| Signature (attach additional signatures, if nee                                  | Address: //                             | (street, city, state and zip code)    | WINDSION E             |
|                                                                                  | ,                                       | Signed, sealed and delivered in pr    | JAATON LOTARY          |
| Vlacly                                                                           |                                         | Signed, sealed and delivered in pi    | esence on S            |
| My commission expires:                                                           | <u> </u>                                | Kary Jun                              | - 12 MBLIO             |
|                                                                                  |                                         | <i>\begin{align*}</i>                 | Notary Publist 20.2    |
| Present Zoning of Property R-2                                                   | 0                                       |                                       | TANDOUNT               |
|                                                                                  | 0 11                                    |                                       |                        |
| Location 4648 Know                                                               | ea forte                                |                                       | <u> </u>               |
| \ (stre                                                                          | et address, if applicable: nearest in   | itersection, etc.)                    | 111                    |
| Land Lot(s)                                                                      | District                                | Size of Tract                         | · Yor Acre(s)          |
|                                                                                  |                                         |                                       | in marking The         |
| Please select the extraordinary and excondition(s) must be peculiar to the piece | -                                       | o the piece of property               | in question. The       |
|                                                                                  | · · · ·                                 |                                       | ,                      |
| Size of Property Shape of .                                                      | PropertyTopog                           | raphy of Property                     | Other                  |
|                                                                                  | <i>(</i>                                |                                       |                        |
| Does the property or this request need a s                                       | second electrical meter?                | YESNO                                 |                        |
| The Cobb County Zoning Ordinance Sec                                             | tion 131-01 states that the             | Cobb County Roard of 7                | oning Appeals must     |
| determine that applying the terms of the                                         |                                         |                                       |                        |
| hardship. Please state what hardship wou                                         |                                         |                                       |                        |
| Die to the Shape or                                                              | f the lot of                            | here is no rol                        | mto bull               |
| _ Ch pool in the regu                                                            |                                         |                                       |                        |
|                                                                                  |                                         |                                       | <del>,</del>           |
|                                                                                  |                                         |                                       | <del>,</del>           |
| · · · · · · · · · · · · · · · · · · ·                                            | 1                                       | . \\ \ C                              | Jour al                |
| List type of variance requested:                                                 | DUNIO A PI                              | odl in the S                          | June,                  |
| <del></del>                                                                      |                                         |                                       |                        |
| <del></del>                                                                      |                                         |                                       | <del>.</del> .         |
|                                                                                  |                                         |                                       | •                      |