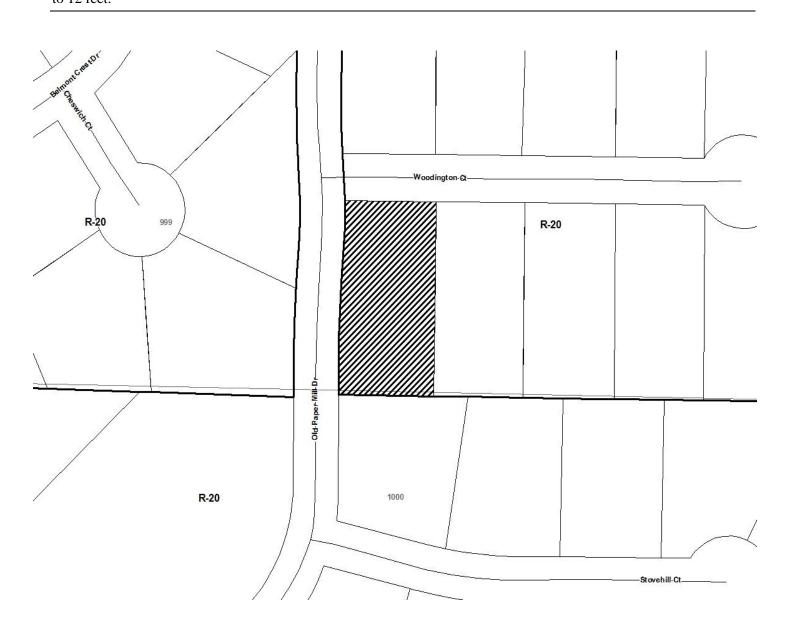

**APPLICANT:** James W. Thorpe **PETITION No.:** V-18 **DATE OF HEARING:** 03-14-2018 770-371-7264 **PHONE:** Keely Q. Contant **REPRESENTATIVE:** PRESENT ZONING: R-20 770-565-8999 999 **PHONE:** LAND LOT(S): James W. Thorpe 17 TITLEHOLDER: **DISTRICT:** On the southeast corner of 0.50 acres **PROPERTY LOCATION: SIZE OF TRACT:** Old Paper Mill Drive and Woodington Court, north of **COMMISSION DISTRICT:** 2 Stovehill Court

(3350 Woodington Court).

TYPE OF VARIANCE: Waive the major side setback adjacent to Old Paper Mill Drive from the required 25 feet to 12 feet.