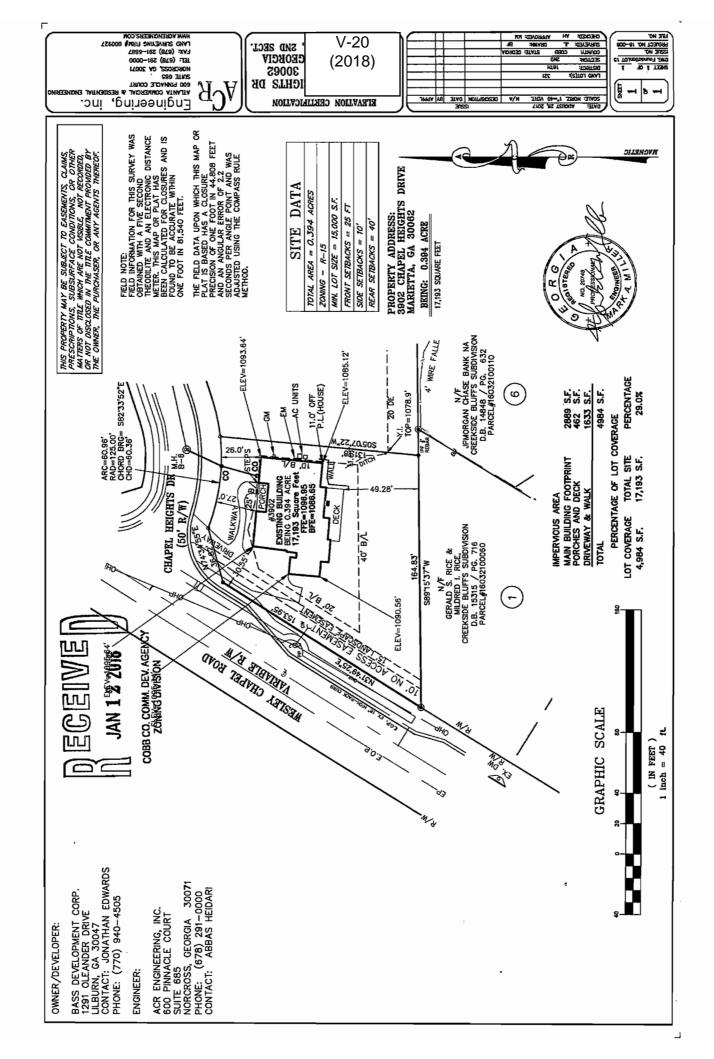

Revised: 03-23-2016

V-16 (2018)GENERAL NOTES N WITH A VIVA CS-15 DATA COLLECTOR WITH CARLSON SURV OBTAIN THE ANGULAR AND LINEAR MEASUREMENTS USED IN THIS PLAT HAS A HORIZONTAL CLOSURE CALCULATED TO BE 1:234,672. THIS PROPERTY IS NOT LOCATED IN A 100 YEAR FLOOD HAZARD AREA BASED ON THE FLOOD INSURANCE RATE MAP FOR THIS AREA. THE MAP NUMBER FOR THIS AREA IS 13067C0226G, AND THE DATE OF SAID MAP IS DECEMBER 16, 2008. THIS DETERMINATION WAS MADE BY GRAPHICALLY DETERMINING THE POSITION OF THIS SITE ON SAID FIRM MAPS UNLESS OTHERWISE NOTED. A TITLE INSPECTION WAS NOT PERFORMED AS PART OF THIS SURVEY. EASEMENTS OR OTHER MATTERS OF TITLE MAY EXIST IN THE PUBLIC RECORD BUT ARE NOT SHOWN HEREON. UTILITIES SHOWN ARE BASED ON READILY VISIBLE ABOVE GROUND EVIDENCE. UNDERGROUND UTILITIES MAY EXIST ON THIS SITE AND ARE NOT SHOWN HEREON, EXISTING IMPERVIOUS AREA: 3370 SO. FT. (48.06%)
PROPOSED IMPERVIOUS AREA: 3503 SO. FT. (49.96%)
ADDITIONAL IMPERVIOUS AREA: 133 SQ. FT. SURVEY REFERENCE 1. REFERENCE A PLAT FOR WAKEFIELD ESTATES SUBDIVISION RECORDED IN PLAT BOOK 62, PAGE 64. 20 UAR S88'43'50"E 109.96 105 9 NO1'16'10"E 63.75' 16.9 VARIE S01\*15'51"W PROPOSED DECK EBOURNE 21 3747 EXISTING TWO STORY STRICK RESIDENCE 19.7 × SCREEN .90,00.105 ĸ TRI 64) N88'43'50'W 110.09 ARE A 8 Рg 62, SUBDIVISION 21 В PROPERTY OF PROPERTY OF MRS. C. W. LOGAN PB 10, Pg 101 ZONED R-20 WAKEFIELD ESTATES SUBDIVISION PB 62, Pg 64 (PER 0.16 ACRES ZONED RA-5 7012 Sq. Ft. VARIANCE REQUESTED PROPOSED REDUCTION OF THE 25' REAR SETBACK REQUIREMENT TO 19' IN ORDER TO ALLOW CONSTRUCTION OF A SCREENED ROOM. צלאואר -.. COBB CC JAN - 8 2018 60 SCALE: 1" = 30'SURVEYOR'S CERTIFICATION THIS PLAT IS A RETRACEMENT OF AN EXISTING PARCEL OR PARCELS OF LAND AND DOES NOT SUBDIVIDE OR CREATE A NEW PARCEL OR MAKE ANY CHANGES TO ANY REAL PROPERTY BOUNDARIES. THE RECORDING INFORMATION OF THE DOCUMENTS, MAPS, PLATS, OR OTHER INSTRUMENTS WHICH CREATED THAT PARCEL OR PARCELS ARE STATED HERE ON. RECORDATION OF THIS PLAT DOES NOT IMPLY APPROVAL OF ANY LOCAL JURISDICTION, AVAILABILITY OF PERMITS, COMPLIANCE WITH LOCAL REGULATIONS OR REQUIREMENTS, OR SUITABILITY FOR ANY USE OR PURPOSE OF THE LAND. FURTHERMORE, THE UNDERSIGNED LAND SURVEYOR CERTIFIES THAT THIS PLAT COMPLIES WITH THE MINIMUM TECHNICAL STANDARDS FOR PROPERTY SURVEYS IN GEORGIA AS SET FORTH IN THE RULES AND REGULATIONS OF THE GEORGIA OF THE BOARD OF REGISTRATION FOR PROFESSIONAL ENGINEERS AND LAND SURVEYORS AS SET FORTH IN O.C.G.A. SECTION 15-6-17. R 0 G SEISTER 12-14-17 BAKER LS # 2674 DATE DATE VARIANCE ORAWING FOR SURVEYS PLUS, INC. 12/29/17 EDWARD KOZOL

LOCATED IN LAND LOT 744 OF THE 17th DISTRICT
2nd SECTION, COBB COUNTY, ECORGIA
3747 TREBOURNE SQUARE, SMYRNA, GEORGIA SHOW DEC 3565 SOUTH CORR DR. S.E. CHECKED BY JTB SCREENED ROOM 1/03/18 SMYRNA, GEORGIA 30080 PHONE: (770) 444-9736 DATE FIELD DATE

Edward Kozol and Maurine Kozol **APPLICANT:** PETITION No.: V-16 404-313-3448 **DATE OF HEARING:** 03-14-2018 **PHONE: REPRESENTATIVE:** Kenneth Lee PRESENT ZONING: RA-5 678-438-1287 744 **PHONE:** LAND LOT(S): Edward M. Kozol and Maurine J. 17 TITLEHOLDER: **DISTRICT:** Kozol **PROPERTY LOCATION:** On the east side of 0.16 acres **SIZE OF TRACT:** Trebourne Square, south of Spring Hill Road **COMMISSION DISTRICT:** (3747 Trebourne Square). Waive the rear setback and landscape buffer from the required 25 feet to 19 feet.

TYPE OF VARIANCE: Waive the rear setback and landscape buffer from the required 25 feet to 19 feet.

Application for Variance

| m/====================================                                           | Good County                                                                                                     | \                                                                                                          |
|----------------------------------------------------------------------------------|-----------------------------------------------------------------------------------------------------------------|------------------------------------------------------------------------------------------------------------|
| JAN - 8 2010                                                                     | (type or print clearly)                                                                                         | Application No.  Hearing Date: 3-14-18                                                                     |
| Applicant Edward 49 Place Ing Koz                                                | Ohii Phone # 404313344                                                                                          | 8 E-mail M Kozol@hotmail.com                                                                               |
| representative's name, printed)                                                  | Address 1025 Rose C                                                                                             | reck Dr. Woodstock, CN 30/89, city, state and zip code)                                                    |
| (representative's signature)                                                     | Phone # \$77.438.126                                                                                            | M E-mail Kw/ccjc@jmail.com                                                                                 |
| My commission expires: 100 16 20                                                 | COUNTY GENTLE Signed                                                                                            | d, sealed and delivered in prosence of:  Notary Public                                                     |
| Titleholder Edward + Macurine Ko                                                 | Phone # 40 Una 133                                                                                              | BE-mail M_ Kozol@hotenail.com                                                                              |
| Signature Elward More (attach additional segnatures, pro-                        | - ANT SY S CAPINES & 8                                                                                          | City state and zip code 30080                                                                              |
| My commission expires: 4-34-7                                                    | April 26, 2021 🐉 🛴                                                                                              | sealed and delivered in presence of:  Notary Public                                                        |
| Present Zoning of Property R                                                     | 4-5                                                                                                             | <i>y</i>                                                                                                   |
| Location <u>3747 Trebourne So</u><br>(stre                                       | et address, if applicable; nearest intersecti                                                                   | 0a, GA 30080                                                                                               |
| Land Lot(s) 744                                                                  | District/ 7                                                                                                     | Size of Tract/6/Acre(s)                                                                                    |
| Please select the extraordinary and excondition(s) must be peculiar to the piece |                                                                                                                 | piece of property in question. The                                                                         |
| Size of Property Shape of                                                        | PropertyTopography                                                                                              | of PropertyOtherX                                                                                          |
| Does the property or this request need a s                                       | second electrical meter? YES_                                                                                   | NO                                                                                                         |
|                                                                                  | e Zoning Ordinance without the lid be created by following the refer of as' allows imitation makes dard outdoor | e variance would create an unnecessary normal terms of the ordinance:  Sox a maximum 7'  it impossible sov |
| List type of variance requested: Reduc                                           |                                                                                                                 |                                                                                                            |
| requirement to 19' in                                                            | 20,100                                                                                                          | . (See site plan)                                                                                          |
| a screen room (12')<br>Note: Wakesield Estate                                    |                                                                                                                 |                                                                                                            |
| deck 4 sureened room  Revised: 03-23-2016                                        | modifications (see                                                                                              |                                                                                                            |
|                                                                                  |                                                                                                                 |                                                                                                            |