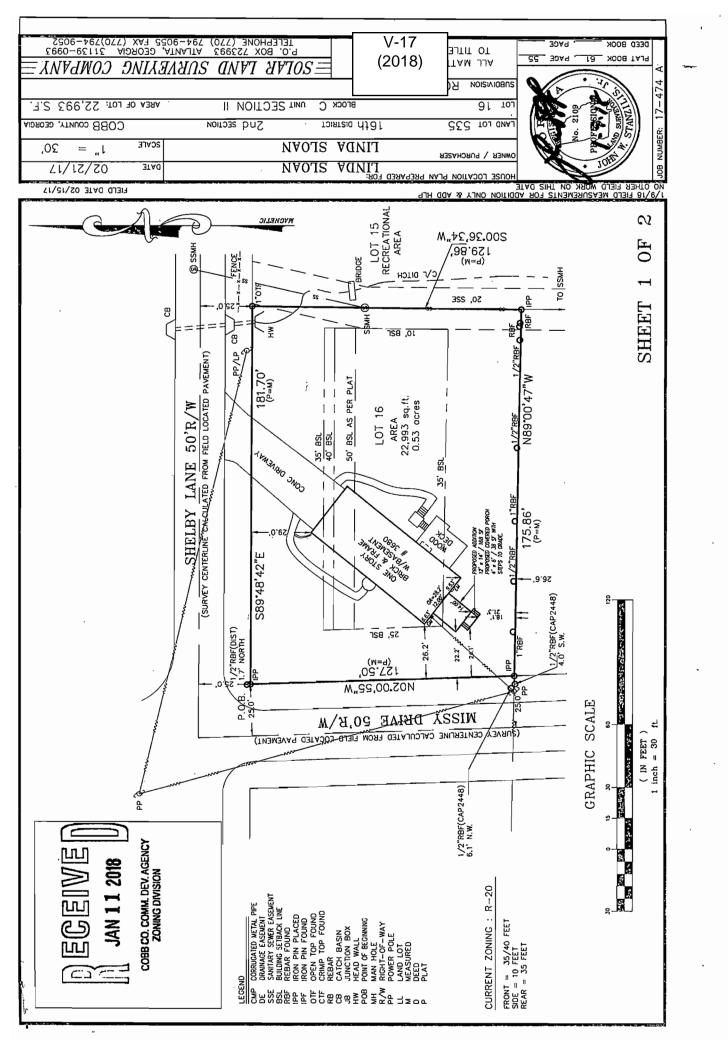

Linda Sloan V-17 **APPLICANT: PETITION No.: DATE OF HEARING:** 03-14-2018 770-401-0609 **PHONE:** REPRESENTATIVE: Linda Sloan PRESENT ZONING: R-20 770-401-0609 535 **PHONE: LAND LOT(S):** Linda W. Swain 16 TITLEHOLDER: **DISTRICT: PROPERTY LOCATION:** At the southeast 0.53 acres **SIZE OF TRACT:** intersection of Missy Drive and Shelby Lane, east of **COMMISSION DISTRICT: 2** Carolyn Street (3680 Shelby Lane). Waive the front setback from the required 35 feet to 22 feet. **TYPE OF VARIANCE:** 

# pplication for Variance Cobb County

COBB CO. COMM. DEV. AGENCY ZONING DIVISION

(type or print clearly)

Application No. 17-17
Hearing Date: 3/4/18

|                                                                           |                                                                                                                                                                                      | Hearing Date: <u>·</u>                                                                                                                                           | <u> </u>                |
|---------------------------------------------------------------------------|--------------------------------------------------------------------------------------------------------------------------------------------------------------------------------------|------------------------------------------------------------------------------------------------------------------------------------------------------------------|-------------------------|
| Applicant Linda 5100                                                      | <u> 20 Phone # 7704</u>                                                                                                                                                              | 01-0609 E-mail 501                                                                                                                                               | 945@yahoo.com           |
| (representative's name, printed)                                          | Address 368                                                                                                                                                                          | 1 Shelby Lane<br>(street, city, state and zip code)<br>11-0609 E-mail 5/0                                                                                        | Marietta Ga             |
| (representative's signature)                                              | NOTATION # 100 4                                                                                                                                                                     | O/-0607 E-mail 5/0 /                                                                                                                                             |                         |
| My commission expires:                                                    | My Commission Expires March 15, 2021                                                                                                                                                 | Contive                                                                                                                                                          | Notary Public           |
| Titleholder Linda W. Sloc                                                 | 2n Phone # 770 40                                                                                                                                                                    | 1-0609 E-mail S101                                                                                                                                               | 945@yahoo.com           |
| Signature (attach additional signatures,                                  | Address:                                                                                                                                                                             | (street, city, state and zip code)                                                                                                                               | Marietta, Ga            |
| My commission expires: 01/25/                                             | 2019                                                                                                                                                                                 | Signed, sealed and delivered in p                                                                                                                                | Public E                |
| Present Zoning of Property R -                                            | 20                                                                                                                                                                                   | -                                                                                                                                                                | MARY 25.25              |
| Location 3680 Shelby 1                                                    | ane Marietta (                                                                                                                                                                       | Sa. 30062                                                                                                                                                        | WWW. Chin               |
| Land Lot(s) 535                                                           | _                                                                                                                                                                                    |                                                                                                                                                                  | 2784665 Acre(s)         |
| Please select the extraordinary an condition(s) must be peculiar to the p | piece of property involved.                                                                                                                                                          |                                                                                                                                                                  | _                       |
| Size of Property 22, 99352 Shape                                          | e of PropertyTop                                                                                                                                                                     | ography of Property <u> </u>                                                                                                                                     | Cther                   |
| Does the property or this request nee                                     | ed a second electrical meter                                                                                                                                                         | ? YES NO                                                                                                                                                         | _•                      |
| Igcated. I have se                                                        | of the Zoning Ordinance wi<br>ip would be created by fo<br>suant to Sec.134-94(4), then<br>Home built in 19<br>in level to base<br>evere asteoarti<br>ficult for me<br>lacement. Rea | thout the variance would confident the normal terms in leave this part blank).  73 and has split ment where my hritis in feet to was life to was life would like | foyer with washer/dryer |
| <del></del>                                                               |                                                                                                                                                                                      | •                                                                                                                                                                |                         |