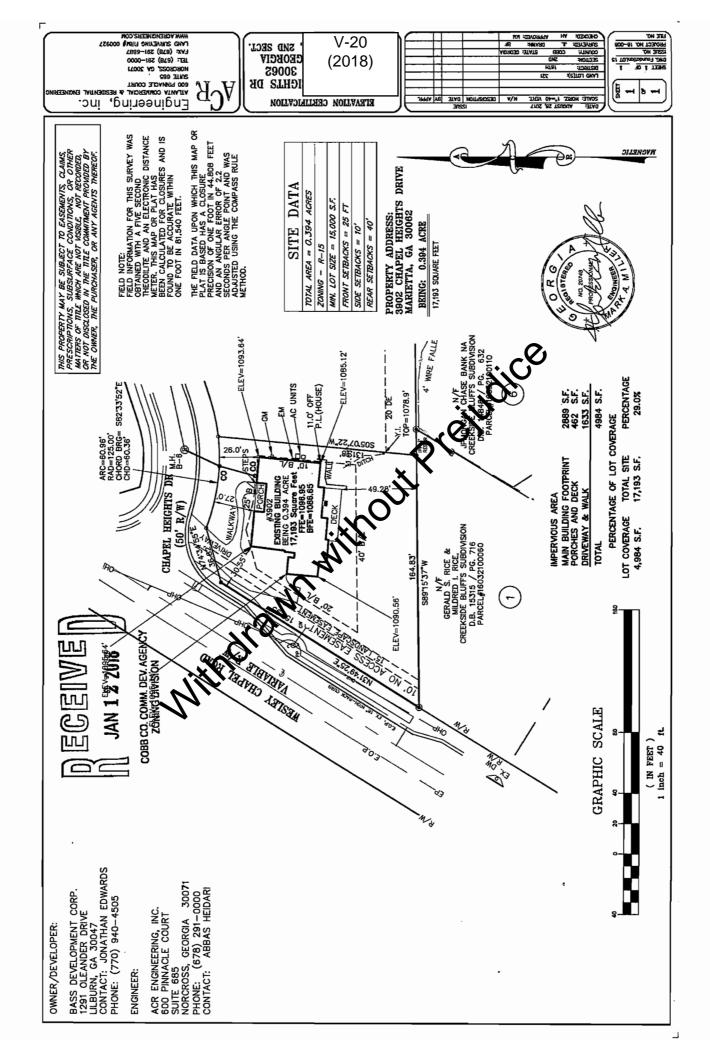

| APPLICANT:                                                            | Bass Development Corp.                     | PETITION No.:                                                                                                                                                                                                                                                                                                                                                                                                                                                                                                                                                                                                                                                                                                                                                                                                                                                                                                                                                                                                                                                                                                                                                                                                                                                                                                                                                                                                                                                                                                                                                                                                                                                                                                                                                                                                                                                                                                                                                                                                                                                                                                                  | 7-20                             |  |
|-----------------------------------------------------------------------|--------------------------------------------|--------------------------------------------------------------------------------------------------------------------------------------------------------------------------------------------------------------------------------------------------------------------------------------------------------------------------------------------------------------------------------------------------------------------------------------------------------------------------------------------------------------------------------------------------------------------------------------------------------------------------------------------------------------------------------------------------------------------------------------------------------------------------------------------------------------------------------------------------------------------------------------------------------------------------------------------------------------------------------------------------------------------------------------------------------------------------------------------------------------------------------------------------------------------------------------------------------------------------------------------------------------------------------------------------------------------------------------------------------------------------------------------------------------------------------------------------------------------------------------------------------------------------------------------------------------------------------------------------------------------------------------------------------------------------------------------------------------------------------------------------------------------------------------------------------------------------------------------------------------------------------------------------------------------------------------------------------------------------------------------------------------------------------------------------------------------------------------------------------------------------------|----------------------------------|--|
| PHONE:                                                                | 770-294-9884                               | DATE OF HEARING                                                                                                                                                                                                                                                                                                                                                                                                                                                                                                                                                                                                                                                                                                                                                                                                                                                                                                                                                                                                                                                                                                                                                                                                                                                                                                                                                                                                                                                                                                                                                                                                                                                                                                                                                                                                                                                                                                                                                                                                                                                                                                                | G: 03-14-2018                    |  |
| REPRESENTA                                                            | TIVE: Tom Bass                             | PRESENT ZONING                                                                                                                                                                                                                                                                                                                                                                                                                                                                                                                                                                                                                                                                                                                                                                                                                                                                                                                                                                                                                                                                                                                                                                                                                                                                                                                                                                                                                                                                                                                                                                                                                                                                                                                                                                                                                                                                                                                                                                                                                                                                                                                 | : R-15                           |  |
| PHONE:                                                                | 770-294-9884                               | LAND LOT(S):                                                                                                                                                                                                                                                                                                                                                                                                                                                                                                                                                                                                                                                                                                                                                                                                                                                                                                                                                                                                                                                                                                                                                                                                                                                                                                                                                                                                                                                                                                                                                                                                                                                                                                                                                                                                                                                                                                                                                                                                                                                                                                                   | 321                              |  |
| TITLEHOLDE                                                            | R: Bass Development Corporation            | DISTRICT:                                                                                                                                                                                                                                                                                                                                                                                                                                                                                                                                                                                                                                                                                                                                                                                                                                                                                                                                                                                                                                                                                                                                                                                                                                                                                                                                                                                                                                                                                                                                                                                                                                                                                                                                                                                                                                                                                                                                                                                                                                                                                                                      | 16                               |  |
| PROPERTY LO                                                           | OCATION: On the southeast corner of        | SIZE OF TRACT:                                                                                                                                                                                                                                                                                                                                                                                                                                                                                                                                                                                                                                                                                                                                                                                                                                                                                                                                                                                                                                                                                                                                                                                                                                                                                                                                                                                                                                                                                                                                                                                                                                                                                                                                                                                                                                                                                                                                                                                                                                                                                                                 | 0.36 acres                       |  |
| Wesley Chapel Road and Chapel Heights Drive, north of Bluffview Drive |                                            | COMMISSION DIST                                                                                                                                                                                                                                                                                                                                                                                                                                                                                                                                                                                                                                                                                                                                                                                                                                                                                                                                                                                                                                                                                                                                                                                                                                                                                                                                                                                                                                                                                                                                                                                                                                                                                                                                                                                                                                                                                                                                                                                                                                                                                                                | TRICT: 2                         |  |
| (3902 Chapel He                                                       | ights Drive).                              |                                                                                                                                                                                                                                                                                                                                                                                                                                                                                                                                                                                                                                                                                                                                                                                                                                                                                                                                                                                                                                                                                                                                                                                                                                                                                                                                                                                                                                                                                                                                                                                                                                                                                                                                                                                                                                                                                                                                                                                                                                                                                                                                |                                  |  |
| TYPE OF VAR                                                           | <b>Maive the landscape easement</b>        | along Wesley Chapel R                                                                                                                                                                                                                                                                                                                                                                                                                                                                                                                                                                                                                                                                                                                                                                                                                                                                                                                                                                                                                                                                                                                                                                                                                                                                                                                                                                                                                                                                                                                                                                                                                                                                                                                                                                                                                                                                                                                                                                                                                                                                                                          | oad from the required 15 feet to |  |
| five (5) feet.                                                        |                                            |                                                                                                                                                                                                                                                                                                                                                                                                                                                                                                                                                                                                                                                                                                                                                                                                                                                                                                                                                                                                                                                                                                                                                                                                                                                                                                                                                                                                                                                                                                                                                                                                                                                                                                                                                                                                                                                                                                                                                                                                                                                                                                                                |                                  |  |
| OPPOSITION: No. OPPOSED PETITION No SPOKESMAN                         |                                            |                                                                                                                                                                                                                                                                                                                                                                                                                                                                                                                                                                                                                                                                                                                                                                                                                                                                                                                                                                                                                                                                                                                                                                                                                                                                                                                                                                                                                                                                                                                                                                                                                                                                                                                                                                                                                                                                                                                                                                                                                                                                                                                                |                                  |  |
| APPROVED REJECTED HELD CA                                             | PEALS DECISION MOTION BYSECONDED ARRIED S: | 221 de                                                                                                                                                                                                                                                                                                                                                                                                                                                                                                                                                                                                                                                                                                                                                                                                                                                                                                                                                                                                                                                                                                                                                                                                                                                                                                                                                                                                                                                                                                                                                                                                                                                                                                                                                                                                                                                                                                                                                                                                                                                                                     | R-15 COURT MAN STREET            |  |
|                                                                       |                                            | I have been a second of the se | R-15                             |  |

**Application for Variance Cobb County** 

COBB CO. COMM. DEV. AGENCY ZONING DIVISIÓN

Revised: 03-23-2016

(type or print clearly)

Application No.  $\sqrt{20}$ 

| Hearing Date: 3-14-15                                                                                                                                                                                                                                                                                                                   |   |
|-----------------------------------------------------------------------------------------------------------------------------------------------------------------------------------------------------------------------------------------------------------------------------------------------------------------------------------------|---|
| Applicant BASS DEVELOP MENT CORP. Phone # 770-294-9884 E-mail T BASS 1281 @ BENSOWN. W.                                                                                                                                                                                                                                                 | Œ |
| Tom BASS Address 1291 OLEANDER DR LIBER, GA 30047                                                                                                                                                                                                                                                                                       | , |
| (representative's name, printed) (street, city, state and zip code)                                                                                                                                                                                                                                                                     |   |
| Phone # 770 - 274-2587 E-mail TB185 1291 @ SISN SOUTH, NO                                                                                                                                                                                                                                                                               | 5 |
| (representative's signature)  Notary Public - State of Signification and delivered in presence of:  Gwinnett County                                                                                                                                                                                                                     |   |
| My commission expires: Nov 8, 2020 My Commission Expires Nov 8, 2020 forms                                                                                                                                                                                                                                                              |   |
| Notary Public                                                                                                                                                                                                                                                                                                                           |   |
| Fitleholder Atss Disveloparent Phone # 770-294-9884 E-mail Alss 1291 @ Bien South, NE                                                                                                                                                                                                                                                   | 7 |
| Signature 12 Super Address: 1291 OLS Mr. LIBURY, GA. 30047                                                                                                                                                                                                                                                                              | > |
| (attach additional signatures, if needed) S BANNAVONG POMMACHACK (street, city and zip code)                                                                                                                                                                                                                                            |   |
| Notary Public - State of Georgians as led and delivered in presence of:  Gwinnett County  My commission expires: Nov. 8, 2020 My Commission Expires Nov. 1                                                                                                                                                                              |   |
| Notary Public                                                                                                                                                                                                                                                                                                                           |   |
| Present Zoning of Property R-15                                                                                                                                                                                                                                                                                                         |   |
| Location 3902 CHANGE HISIGIAN DR MARIETTA, GA, 300 LZ                                                                                                                                                                                                                                                                                   |   |
| (street address, if applicable; nearest intersection, etc.)                                                                                                                                                                                                                                                                             |   |
| Land Lot(s) 256 d 32/ District 16 Size of Tract 394 Acre(s)                                                                                                                                                                                                                                                                             |   |
| Please select the extraordinary and exceptional condition(s) to the piece of property in question. The condition(s) must be peculiar to the piece of property involved.                                                                                                                                                                 |   |
| Size of PropertyOtherOther                                                                                                                                                                                                                                                                                                              |   |
| Does the property or this require need a second electrical meter? YESNO                                                                                                                                                                                                                                                                 |   |
|                                                                                                                                                                                                                                                                                                                                         |   |
| The <u>Cobb County Zoning Ordinance</u> Section 134-94 states that the Cobb County Board of Zoning Appeals must letermine that applying the terms of the <u>Zoning Ordinance</u> without the variance would create an unnecessary nardship. Please state what hardship would be created by following the normal terms of the ordinance: |   |
| THE BRIVE WAY 13 IN THE LANDSCAPE BASISMENT                                                                                                                                                                                                                                                                                             |   |
|                                                                                                                                                                                                                                                                                                                                         |   |
|                                                                                                                                                                                                                                                                                                                                         |   |
| List type of variance requested: LAND SCHASE IZASBILGAST                                                                                                                                                                                                                                                                                |   |
|                                                                                                                                                                                                                                                                                                                                         |   |
|                                                                                                                                                                                                                                                                                                                                         |   |
|                                                                                                                                                                                                                                                                                                                                         |   |