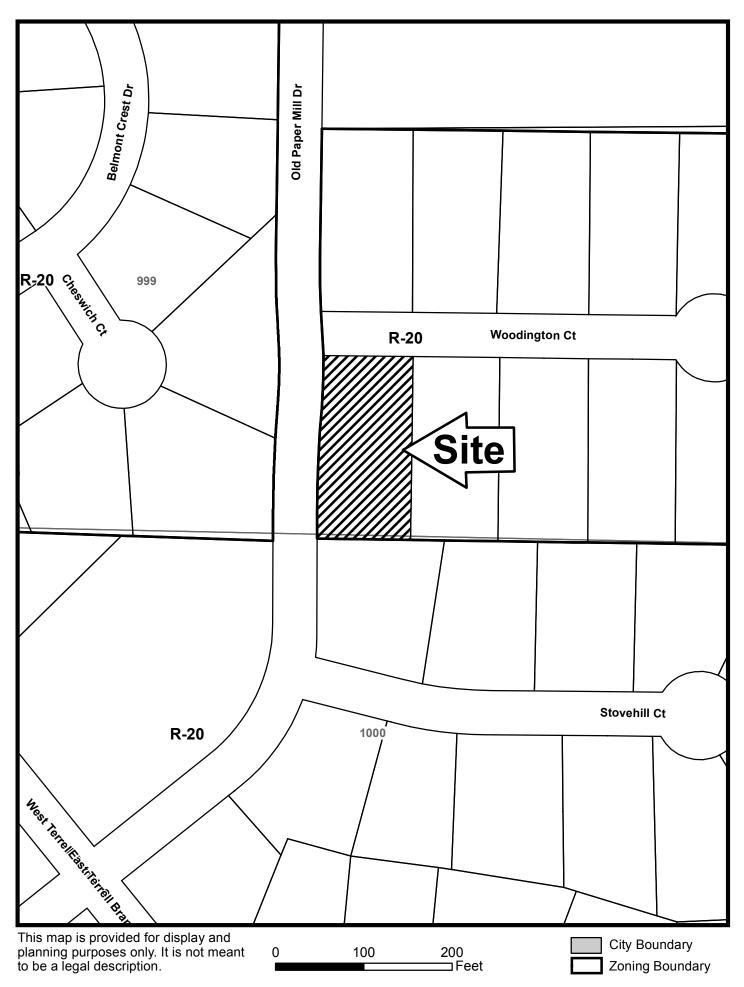

| APPLICANT:                          | James         | W. Thorpe                      | PETITION No.:           | V-18   |                     |                |
|-------------------------------------|---------------|--------------------------------|-------------------------|--------|---------------------|----------------|
| PHONE:                              | 770-37        | 1-7264                         | DATE OF HEARIN          | IG:    | 03-14-2018          |                |
| REPRESENTA                          | FIVE:         | Keely Q. Contant               | PRESENT ZONING          | G:     | R-20                |                |
| PHONE:                              |               | 770-565-8999                   | LAND LOT(S):            |        | 999                 |                |
| TITLEHOLDE                          | <b>R:</b> Jar | nes W. Thorpe                  | DISTRICT:               |        | 17                  |                |
| PROPERTY LO                         | OCATIO        | N: On the southeast corner of  | SIZE OF TRACT:          |        | 0.50 acres          |                |
| Old Paper Mill D<br>Stovehill Court | rive and      | Woodington Court, north of     | COMMISSION DIS          | STRI   | CT: 2               |                |
| (3350 Woodingto                     | on Court)     |                                |                         |        |                     |                |
| TYPE OF VAR                         | IANCE:        | Waive the major side setback a | adjacent to Old Paper M | /ill D | Drive from the real | quired 25 feet |
| to 12 feet.                         |               |                                |                         |        |                     |                |
|                                     | MO            | DECISION<br>TION BY            |                         |        |                     |                |
| HELD CA                             | ARRIED        |                                | R-20 999<br>R-20        |        | 00                  |                |
|                                     |               |                                | ///                     |        |                     | Stovehill-Ct   |