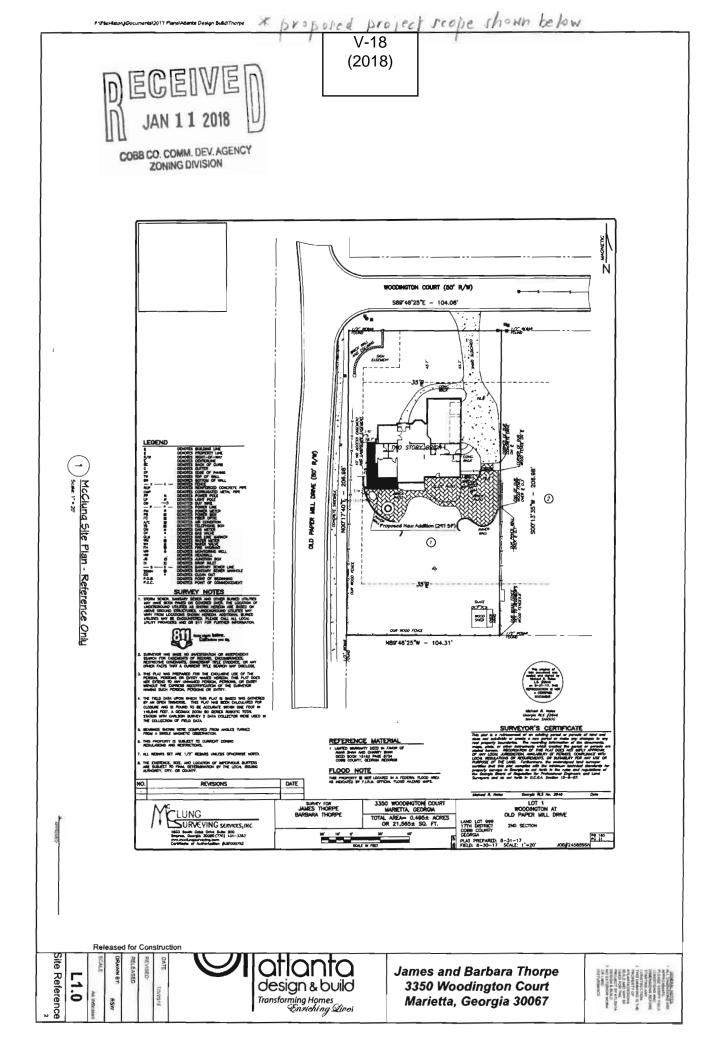

We presume Cobb County permitted and approved all inspections, including the zoning compliance inspection, at the time the house was built. However when completed in 1996, the side of house (Old Paper Mill Drive – major side) was built, 18ft 7" from the property line.

Our survey company, Mc Clung Surveying Services, Inc referenced the plat, dated 11-20-1995 (Plat Book 160, Page 31), signed by Cobb County Zoning. This plat (1995) does not show the 25' setback and references only building setback, side, 10ft. Mclung stated that the building line is drawn in Plat, around plot 1, at 10ft and that this represented 10ft easement. Cobb Zoning, although somewhat confused by the Plat, advised that because we are on a corner lot, the major side setback is 25ft, not 10ft.

We had this property surveyed before purchase, and purchased in the belief that there was a 10ft setback that allowed us all the space we need for our growing family, with two sets of twins under age 3. We have already purchased the home and really need the space for our family to grow. Our intent is to invest in the property, partnering with architect/builder in design, to design the perfect additional space. We would like to ask that Cobb County waive/change the 25ft set back on the major side of our property to a 12' set back to allow us the opportunity to provide this desperately needed space for our family.