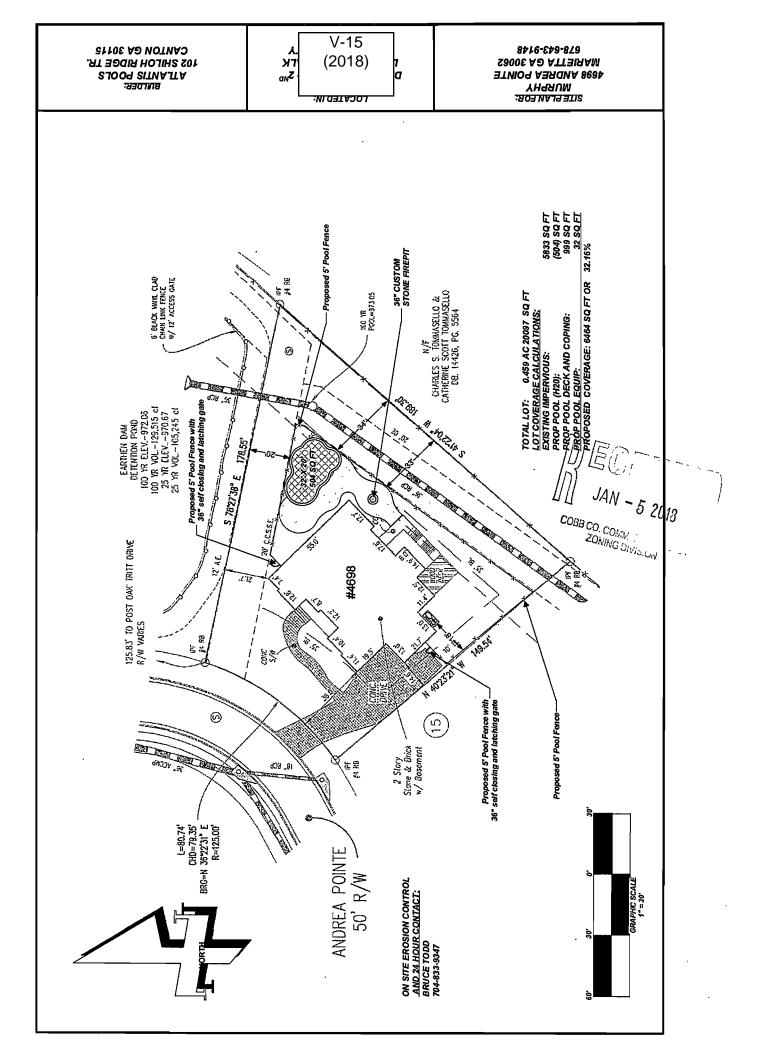

| APPLICANT: Michael Murphy                       | PETITION No.:   V-15                                                  |
|-------------------------------------------------|-----------------------------------------------------------------------|
| <b>PHONE:</b> 770-833-9347                      | <b>DATE OF HEARING:</b> <u>03-14-2018</u>                             |
| <b>REPRESENTATIVE:</b> Micah Humpries           | PRESENT ZONING: R-20                                                  |
| <b>PHONE:</b> 704-681-1280                      | LAND LOT(S): 55                                                       |
| TITLEHOLDER: Michael R. Murphy and Ka<br>Murphy | DISTRICT: 01                                                          |
| <b>PROPERTY LOCATION:</b> On the southeast s    | side of SIZE OF TRACT: 0.50 acres                                     |
| Andrea Pointe, south Post Oak Tritt Road        | COMMISSION DISTRICT: 2                                                |
| (4698 Andrea Pointe).                           |                                                                       |
| <b>TYPE OF VARIANCE:</b> Allow an accessory s   | tructure (proposed 504 square foot pool) to the side of the principle |
| structure.                                      |                                                                       |
| BOARD OF APPEALS DECISION                       | Port Oak Tritt Rd                                                     |
| APPROVED MOTION BY                              | Aufra, Poitte                                                         |
| REJECTED SECONDED                               |                                                                       |
| HELD CARRIED                                    |                                                                       |
| STIPULATIONS:                                   |                                                                       |
|                                                 |                                                                       |

HISTORIC PRESERVATION: No comments.

**DESIGN GUIDELINES:** No comments.

**CEMETERY PRESERVATION:** No comments.

WATER: No comments.

**SEWER:** Porposed pool violates County Code 122-123. Pool structure (pool, deck, pumps, equipment, etc.) must be a minimum of 2' from the edge of the 20' CCSSE