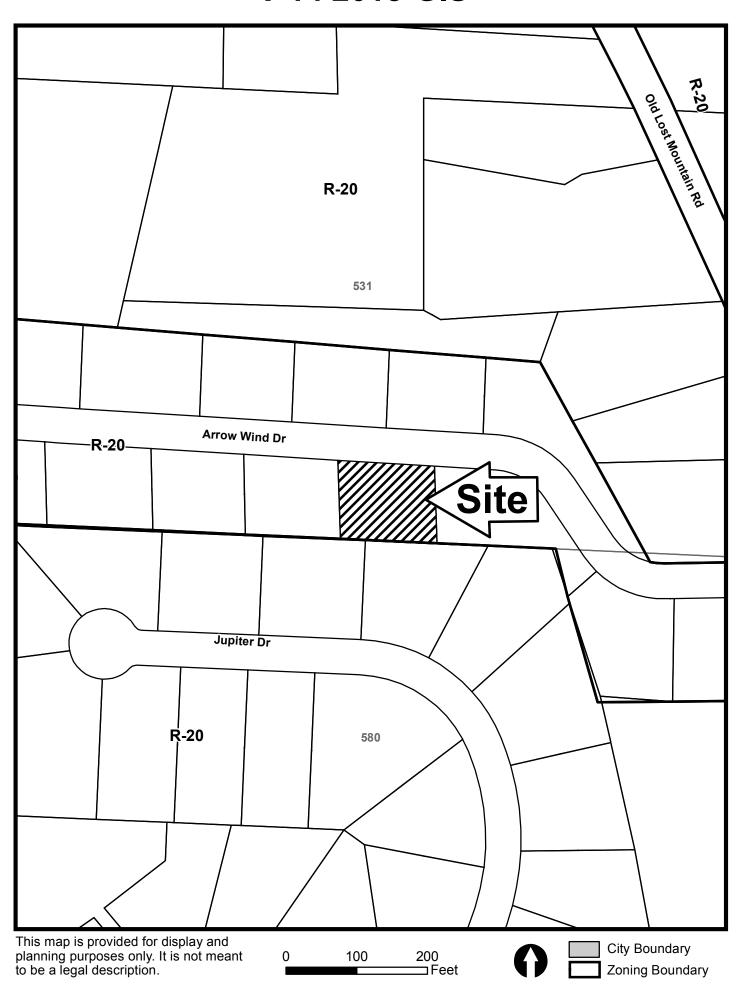

## SURVEY FOR:

THOMAS FAYE

DIMAGSIMO DIMASSIMO

MCEACHERN CHASE LOT 5 LAND LOT 531

SNO 19<sup>TH</sup>DISTRICT SECT. DRWN

COBB COUNTY, GEORGIA

PLAT BOOK 154, PG. DATE :9-16-96 SCALE : 1" =40' JOB 108559K

| APPLICANT:                                       | Faye DiMassimo                             | PETITION No.: V-14            | 4                                                                                                                                                                                                                                                                                                                                                                                                                                                                                                                                                                                                                                                                                                                                                                                                                                                                                                                                                                                                                                                                                                                                                                                                                                                                                                                                                                                                                                                                                                                                                                                                                                                                                                                                                                                                                                                                                                                                                                                                                                                                                                                              |  |  |
|--------------------------------------------------|--------------------------------------------|-------------------------------|--------------------------------------------------------------------------------------------------------------------------------------------------------------------------------------------------------------------------------------------------------------------------------------------------------------------------------------------------------------------------------------------------------------------------------------------------------------------------------------------------------------------------------------------------------------------------------------------------------------------------------------------------------------------------------------------------------------------------------------------------------------------------------------------------------------------------------------------------------------------------------------------------------------------------------------------------------------------------------------------------------------------------------------------------------------------------------------------------------------------------------------------------------------------------------------------------------------------------------------------------------------------------------------------------------------------------------------------------------------------------------------------------------------------------------------------------------------------------------------------------------------------------------------------------------------------------------------------------------------------------------------------------------------------------------------------------------------------------------------------------------------------------------------------------------------------------------------------------------------------------------------------------------------------------------------------------------------------------------------------------------------------------------------------------------------------------------------------------------------------------------|--|--|
| PHONE:                                           | 404-259-6561                               | DATE OF HEARING:              | 03-14-2018                                                                                                                                                                                                                                                                                                                                                                                                                                                                                                                                                                                                                                                                                                                                                                                                                                                                                                                                                                                                                                                                                                                                                                                                                                                                                                                                                                                                                                                                                                                                                                                                                                                                                                                                                                                                                                                                                                                                                                                                                                                                                                                     |  |  |
| REPRESENTATIVE: Faye DiMassimo                   |                                            | PRESENT ZONING:               | R-20                                                                                                                                                                                                                                                                                                                                                                                                                                                                                                                                                                                                                                                                                                                                                                                                                                                                                                                                                                                                                                                                                                                                                                                                                                                                                                                                                                                                                                                                                                                                                                                                                                                                                                                                                                                                                                                                                                                                                                                                                                                                                                                           |  |  |
| PHONE:                                           | 404-259-6561                               | LAND LOT(S):                  | 531                                                                                                                                                                                                                                                                                                                                                                                                                                                                                                                                                                                                                                                                                                                                                                                                                                                                                                                                                                                                                                                                                                                                                                                                                                                                                                                                                                                                                                                                                                                                                                                                                                                                                                                                                                                                                                                                                                                                                                                                                                                                                                                            |  |  |
| TITLEHOLDE                                       | R: Thomas DiMassimo and Faye Q. DiMassimo  | DISTRICT:                     | 19                                                                                                                                                                                                                                                                                                                                                                                                                                                                                                                                                                                                                                                                                                                                                                                                                                                                                                                                                                                                                                                                                                                                                                                                                                                                                                                                                                                                                                                                                                                                                                                                                                                                                                                                                                                                                                                                                                                                                                                                                                                                                                                             |  |  |
| PROPERTY LOCATION: On the south side of          |                                            | SIZE OF TRACT:                | 0.34 acres                                                                                                                                                                                                                                                                                                                                                                                                                                                                                                                                                                                                                                                                                                                                                                                                                                                                                                                                                                                                                                                                                                                                                                                                                                                                                                                                                                                                                                                                                                                                                                                                                                                                                                                                                                                                                                                                                                                                                                                                                                                                                                                     |  |  |
| Arrow Wind Drive, west of Old Lost Mountain Road |                                            | COMMISSION DISTRI             | ICT: 4                                                                                                                                                                                                                                                                                                                                                                                                                                                                                                                                                                                                                                                                                                                                                                                                                                                                                                                                                                                                                                                                                                                                                                                                                                                                                                                                                                                                                                                                                                                                                                                                                                                                                                                                                                                                                                                                                                                                                                                                                                                                                                                         |  |  |
| (4619 Arrow Win                                  | nd Drive).                                 |                               |                                                                                                                                                                                                                                                                                                                                                                                                                                                                                                                                                                                                                                                                                                                                                                                                                                                                                                                                                                                                                                                                                                                                                                                                                                                                                                                                                                                                                                                                                                                                                                                                                                                                                                                                                                                                                                                                                                                                                                                                                                                                                                                                |  |  |
| TYPE OF VAR                                      | IANCE: 1) Waive the rear setback for       | an accessory structure under  | 650 square feet (proposed 384                                                                                                                                                                                                                                                                                                                                                                                                                                                                                                                                                                                                                                                                                                                                                                                                                                                                                                                                                                                                                                                                                                                                                                                                                                                                                                                                                                                                                                                                                                                                                                                                                                                                                                                                                                                                                                                                                                                                                                                                                                                                                                  |  |  |
| square foot detac                                | hed garage) from the required 35 feet to 1 | 5 feet; and 2) allow a second | d electrical meter on a                                                                                                                                                                                                                                                                                                                                                                                                                                                                                                                                                                                                                                                                                                                                                                                                                                                                                                                                                                                                                                                                                                                                                                                                                                                                                                                                                                                                                                                                                                                                                                                                                                                                                                                                                                                                                                                                                                                                                                                                                                                                                                        |  |  |
| residential lot.                                 |                                            |                               |                                                                                                                                                                                                                                                                                                                                                                                                                                                                                                                                                                                                                                                                                                                                                                                                                                                                                                                                                                                                                                                                                                                                                                                                                                                                                                                                                                                                                                                                                                                                                                                                                                                                                                                                                                                                                                                                                                                                                                                                                                                                                                                                |  |  |
| OPPOSITION:                                      | No. OPPOSED PETITION No.                   | SPOKESMAN                     |                                                                                                                                                                                                                                                                                                                                                                                                                                                                                                                                                                                                                                                                                                                                                                                                                                                                                                                                                                                                                                                                                                                                                                                                                                                                                                                                                                                                                                                                                                                                                                                                                                                                                                                                                                                                                                                                                                                                                                                                                                                                                                                                |  |  |
| BOARD OF APPEALS DECISION                        |                                            |                               |                                                                                                                                                                                                                                                                                                                                                                                                                                                                                                                                                                                                                                                                                                                                                                                                                                                                                                                                                                                                                                                                                                                                                                                                                                                                                                                                                                                                                                                                                                                                                                                                                                                                                                                                                                                                                                                                                                                                                                                                                                                                                                                                |  |  |
| APPROVED                                         | MOTION BY                                  | R-20                          | R-20                                                                                                                                                                                                                                                                                                                                                                                                                                                                                                                                                                                                                                                                                                                                                                                                                                                                                                                                                                                                                                                                                                                                                                                                                                                                                                                                                                                                                                                                                                                                                                                                                                                                                                                                                                                                                                                                                                                                                                                                                                                                                                                           |  |  |
| REJECTED                                         | SECONDED                                   | 531                           | Transfer of the Control of the Contr |  |  |
| HELD CA                                          | ARRIED                                     | R-20 Arri                     | ow-Wind Dr.                                                                                                                                                                                                                                                                                                                                                                                                                                                                                                                                                                                                                                                                                                                                                                                                                                                                                                                                                                                                                                                                                                                                                                                                                                                                                                                                                                                                                                                                                                                                                                                                                                                                                                                                                                                                                                                                                                                                                                                                                                                                                                                    |  |  |
| STIPULATION                                      | S:                                         | -to poles By                  | 550                                                                                                                                                                                                                                                                                                                                                                                                                                                                                                                                                                                                                                                                                                                                                                                                                                                                                                                                                                                                                                                                                                                                                                                                                                                                                                                                                                                                                                                                                                                                                                                                                                                                                                                                                                                                                                                                                                                                                                                                                                                                                                                            |  |  |
|                                                  | R30                                        |                               |                                                                                                                                                                                                                                                                                                                                                                                                                                                                                                                                                                                                                                                                                                                                                                                                                                                                                                                                                                                                                                                                                                                                                                                                                                                                                                                                                                                                                                                                                                                                                                                                                                                                                                                                                                                                                                                                                                                                                                                                                                                                                                                                |  |  |

**APPLICANT:** Faye DiMassimo **PETITION No.:** V-14

\*\*\*\*\*\*\*\*\*\*\*\*\*\*\*\*\*\*\*\*\*\*\*\*\*\*\*\*