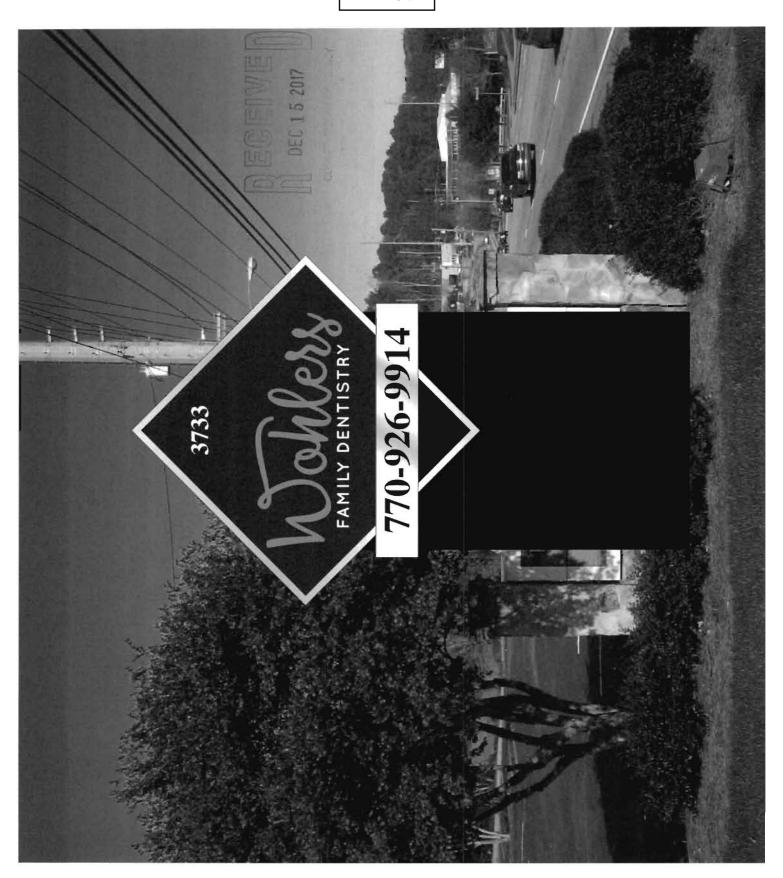

| APPLICANT:                                                            | Jennifer Wohlers              |                        | PETITION No.:                     | V-12         |                            |                  |  |
|-----------------------------------------------------------------------|-------------------------------|------------------------|-----------------------------------|--------------|----------------------------|------------------|--|
| PHONE:                                                                | 770-926-9914                  |                        | DATE OF HEARI                     | NG: 2        | 2-14-2018                  |                  |  |
| REPRESENTAT                                                           | TIVE: Michael Martin          |                        | PRESENT ZONIN                     | iG:          | O&I                        |                  |  |
| PHONE:                                                                | 770-591-1111                  |                        | LAND LOT(S):                      |              | 350                        |                  |  |
| TITLEHOLDER                                                           | Wohlers Properties, L         | LC                     | DISTRICT:                         |              | 16                         |                  |  |
| PROPERTY LO                                                           | On the west s                 | side of                | SIZE OF TRACT:                    |              | 0.52 acres                 |                  |  |
| Canton Road and east side of Westchase Drive, north of Coventry Drive |                               | COMMISSION DISTRICT: 3 |                                   |              |                            |                  |  |
| (3733 Canton Roa                                                      | ad).                          |                        |                                   |              |                            |                  |  |
| TYPE OF VARI                                                          | ANCE: 1) Waive the from       | ont setbacks fo        | or a sign; 2) waive the r         | equired      | 62 feet from the           | he centerline of |  |
| an arterial road ri                                                   | ght-of-way to 52.52 feet fro  | om the centerli        | ne of an arterial road ri         | ight-of-     | way; and 3) wa             | nive the         |  |
| required freestand                                                    | ling style type sign to allow | a pylon sign           | as shown in the sign re           | ndering      | s provided.                |                  |  |
| OPPOSITION: No. OPPOSED PETITION No SPOKESMAN                         |                               |                        |                                   |              |                            |                  |  |
| BOARD OF API                                                          | PEALS DECISION                |                        | R-15/                             |              | GC LRO                     |                  |  |
| APPROVED                                                              | MOTION BY                     | RJ                     | Whiteheast Dr. 5 Sherwood Cl. 290 |              | CRC LRC                    | 300 R-16         |  |
| REJECTED                                                              | SECONDED                      | $ \overline{7}$        |                                   | 0&1          | Q&I Virginia Dr            |                  |  |
| HELD CA                                                               | ARRIED                        | _                      | Gambridge                         |              | 28                         |                  |  |
| STIPULATIONS                                                          | S:                            |                        | R-20 Solvettri for                | West date or | SITE Red Oak Or LRO NRC GC | R-20             |  |

V-12 (2018) Exhibit

V-12 (2018) Exhibit

V-12 (2018) Exhibit