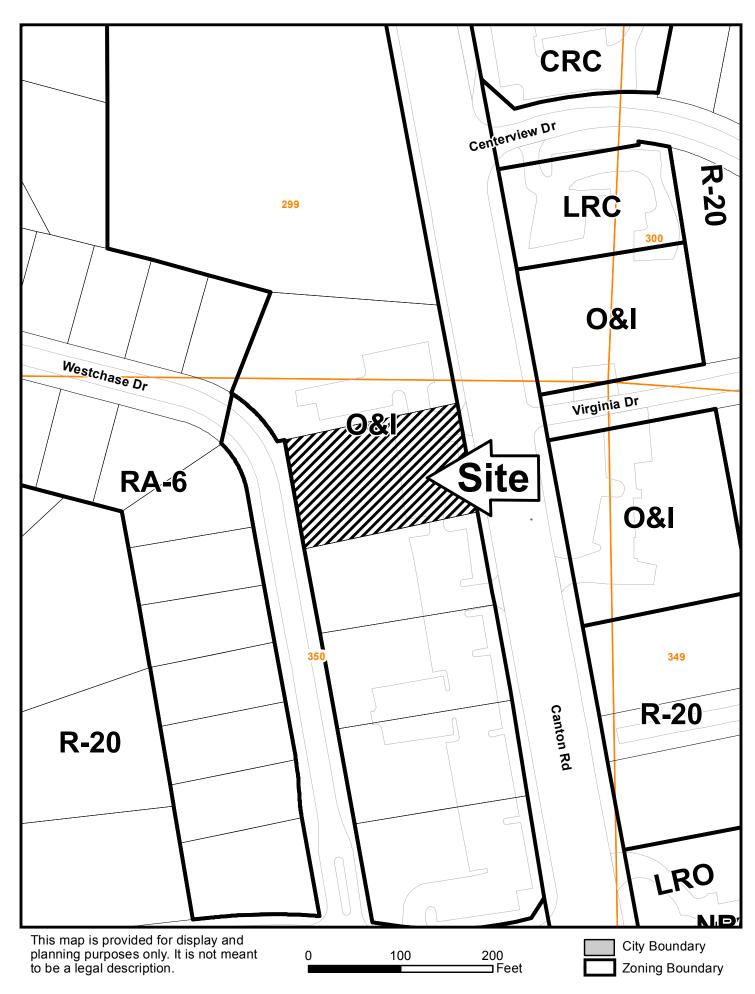

| APPLICANT:                                                            | Jennifer Wohlers              |                        | PETITION No.:                     | V-12         |                            |                  |  |
|-----------------------------------------------------------------------|-------------------------------|------------------------|-----------------------------------|--------------|----------------------------|------------------|--|
| PHONE:                                                                | 770-926-9914                  |                        | DATE OF HEARI                     | NG: 2        | 2-14-2018                  |                  |  |
| REPRESENTAT                                                           | TIVE: Michael Martin          |                        | PRESENT ZONIN                     | iG:          | O&I                        |                  |  |
| PHONE:                                                                | 770-591-1111                  |                        | LAND LOT(S):                      |              | 350                        |                  |  |
| TITLEHOLDER                                                           | Wohlers Properties, L         | LC                     | DISTRICT:                         |              | 16                         |                  |  |
| PROPERTY LO                                                           | On the west s                 | side of                | SIZE OF TRACT:                    |              | 0.52 acres                 |                  |  |
| Canton Road and east side of Westchase Drive, north of Coventry Drive |                               | COMMISSION DISTRICT: 3 |                                   |              |                            |                  |  |
| (3733 Canton Roa                                                      | ad).                          |                        |                                   |              |                            |                  |  |
| TYPE OF VARI                                                          | ANCE: 1) Waive the from       | ont setbacks fo        | or a sign; 2) waive the r         | equired      | 62 feet from the           | he centerline of |  |
| an arterial road ri                                                   | ght-of-way to 52.52 feet fro  | om the centerli        | ne of an arterial road ri         | ight-of-     | way; and 3) wa             | nive the         |  |
| required freestand                                                    | ling style type sign to allow | a pylon sign           | as shown in the sign re           | ndering      | s provided.                |                  |  |
| OPPOSITION: No. OPPOSED PETITION No SPOKESMAN                         |                               |                        |                                   |              |                            |                  |  |
| BOARD OF API                                                          | PEALS DECISION                |                        | R-15/                             |              | GC LRO                     |                  |  |
| APPROVED                                                              | MOTION BY                     | RJ                     | Whiteheast Dr. 5 Sherwood Cl. 290 |              | CRC LRC                    | 300 R-16         |  |
| REJECTED                                                              | SECONDED                      | $ \overline{7}$        |                                   | 0&1          | Q&I Virginia Dr            |                  |  |
| HELD CA                                                               | ARRIED                        | _                      | Gambridge                         |              | 28                         |                  |  |
| STIPULATIONS                                                          | S:                            |                        | R-20 Solvettri for                | West date or | SITE Red Oak Or LRO NRC GC | R-20             |  |