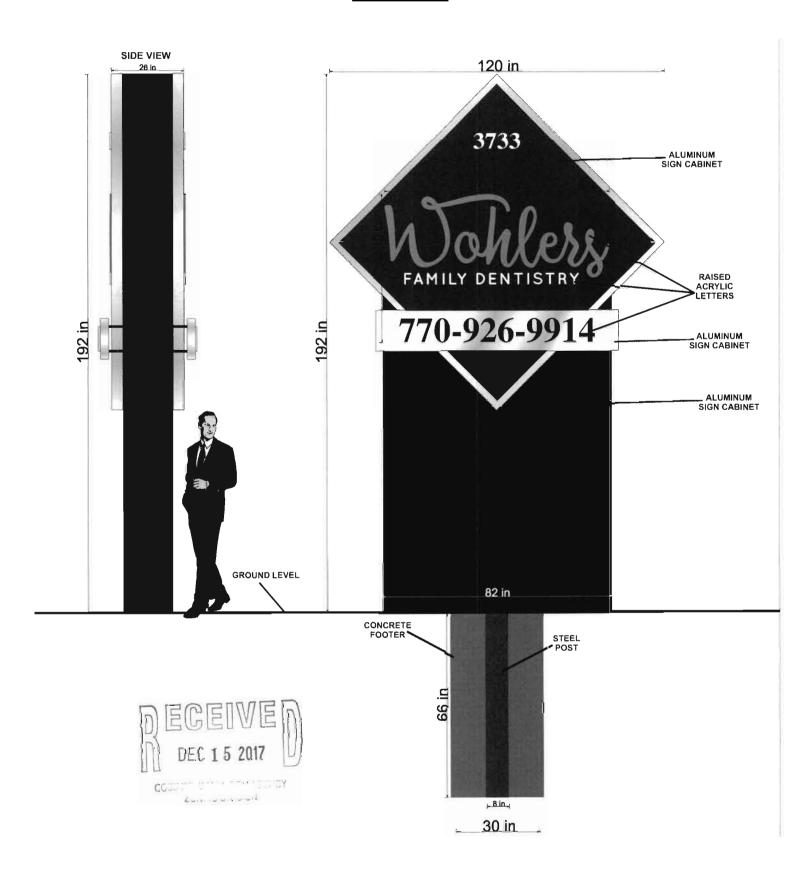

| APPLICANT:                                                            | Jennifer Wohlers              |                        | PETITION No.:                     | V-12         |                            |                  |  |
|-----------------------------------------------------------------------|-------------------------------|------------------------|-----------------------------------|--------------|----------------------------|------------------|--|
| PHONE:                                                                | 770-926-9914                  |                        | DATE OF HEARI                     | NG: 2        | 2-14-2018                  |                  |  |
| REPRESENTAT                                                           | TIVE: Michael Martin          |                        | PRESENT ZONIN                     | iG:          | O&I                        |                  |  |
| PHONE:                                                                | 770-591-1111                  |                        | LAND LOT(S):                      |              | 350                        |                  |  |
| TITLEHOLDER                                                           | Wohlers Properties, L         | LC                     | DISTRICT:                         |              | 16                         |                  |  |
| PROPERTY LO                                                           | On the west s                 | side of                | SIZE OF TRACT:                    |              | 0.52 acres                 |                  |  |
| Canton Road and east side of Westchase Drive, north of Coventry Drive |                               | COMMISSION DISTRICT: 3 |                                   |              |                            |                  |  |
| (3733 Canton Roa                                                      | ad).                          |                        |                                   |              |                            |                  |  |
| TYPE OF VARI                                                          | ANCE: 1) Waive the from       | ont setbacks fo        | or a sign; 2) waive the r         | equired      | 62 feet from the           | he centerline of |  |
| an arterial road ri                                                   | ght-of-way to 52.52 feet fro  | om the centerli        | ne of an arterial road ri         | ight-of-     | way; and 3) wa             | nive the         |  |
| required freestand                                                    | ling style type sign to allow | a pylon sign           | as shown in the sign re           | ndering      | s provided.                |                  |  |
| OPPOSITION: No. OPPOSED PETITION No SPOKESMAN                         |                               |                        |                                   |              |                            |                  |  |
| BOARD OF API                                                          | PEALS DECISION                |                        | R-15/                             |              | GC LRO                     |                  |  |
| APPROVED                                                              | MOTION BY                     | RJ                     | Whiteheast Dr. 5 Sherwood Cl. 290 |              | CRC LRC                    | 300 R-16         |  |
| REJECTED                                                              | SECONDED                      | $ \overline{7}$        |                                   | 0&1          | Q&I Virginia Dr            |                  |  |
| HELD CA                                                               | ARRIED                        | _                      | Gambridge                         |              | 28                         |                  |  |
| STIPULATIONS                                                          | S:                            |                        | R-20 Solvettri for                | West date or | SITE Red Oak Or LRO NRC GC | R-20             |  |