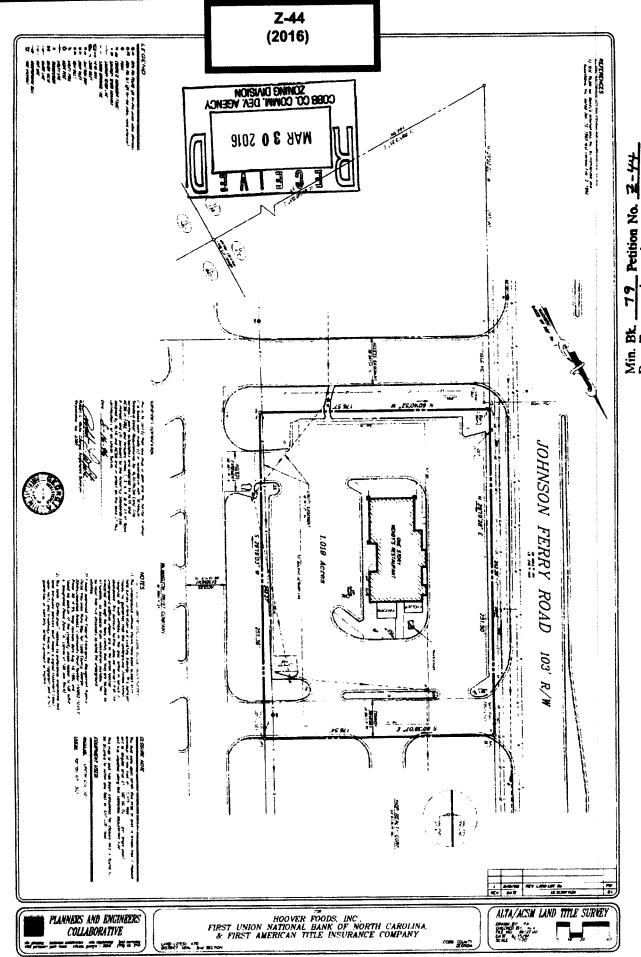

## **PURPOSE**

To consider a stipulation amendment for Joseph Josey regarding rezoning application Z-44 of 2016 for property located on the east side of Johnson Ferry Road, at Waterfront Drive, in Land Lot 470 of the 16<sup>th</sup> District (3120 Johnson Ferry Road).

## **BACKGROUND**

The subject property was rezoned in 2016 to NRC for an urgent care center. One of the items in the letter of stipulations stated the exterior of the building would not change. The applicant would like to change the exterior side of the building that faces Johnson Ferry Road to add translucent wall panels. This is being done to cover up the former drive thru windows when this was a Wendy's restaurant. The addition of the wall panels may cause a slight encroachment into the 50-foot front setback of 10-inches. The length of the wall panels would be 51-feet and are shown on sheet A-301 in the other business packet. If approved, all previous zoning stipulations would remain in effect.

To <u>approve</u> Z-41 to the R-15 zoning category, subject to:

- 1. Revised site plan received by the Zoning Division on March 28, 2016, with the District Commissioner approving minor modifications (attached and made a part of these minutes)
- 2. Water and Sewer Division comments and recommendations
- 3. Stormwater Management Division comments and recommendations
- 4. Department of Transportation comments and recommendations
- Z-44 SAYRE REALTY INVESTMENTS LLLP (Sayre Realty Investments, LLLP, owner) requesting Rezoning from NS to CRC for the purpose of an Urgent Care Facility in Land Lot 470 of the 16<sup>TH</sup> District. Located on the east side of Johnson Ferry Road, at Waterfront Drive (3120 Johnson Ferry Rd).

To <u>delete</u> Z-44 to the NCR zoning category, subject to:

- 1. Site plan submitted to the Zoning Division on March 30, 2016, with the District Commissioner approving minor modifications (attached and made a part of these minutes)
- 2. Letter of agreeable conditions from Parks Huff Dated April 22, 2016 (attached and made a part of these minutes)
- 3. Allowance of clinic as an additional use as part of the planned urgent care facility
- 4. Restricted uses to include: billards or pool halls, recycling collection locations, auto repair, tattoo parlors, pawn shops, or "We Buy Gold" shops
- 5. Water and Sewer Division comments and recommendations
- 6. Stormwater Management Division comments and recommendations
- 7. Department of Transportation comments and recommendations