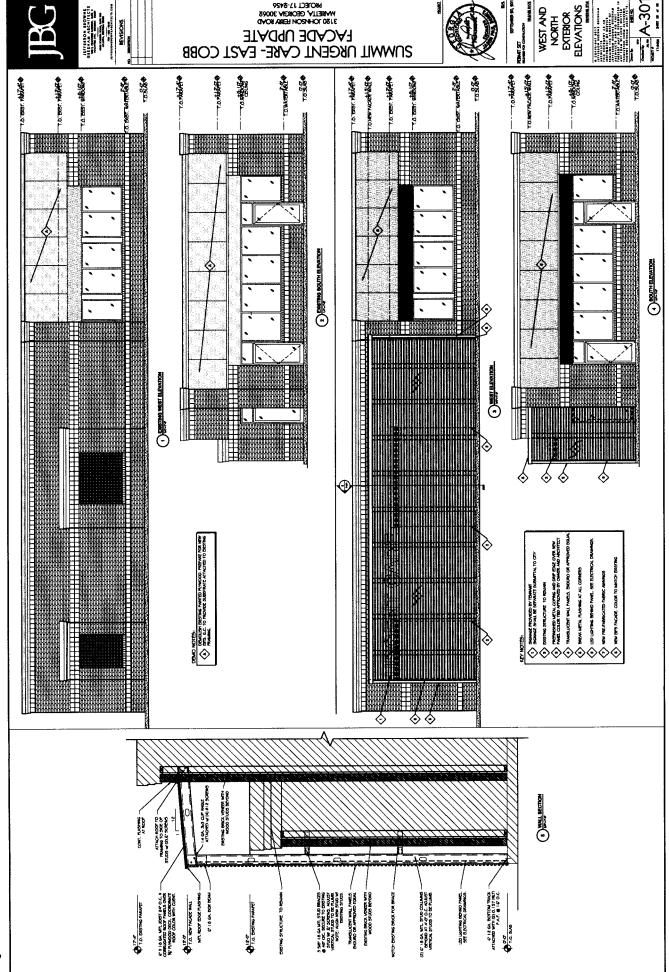

## **BACKGROUND**

The subject property was rezoned in 2016 to NRC for an urgent care center. One of the items in the letter of stipulations stated the exterior of the building would not change. The applicant would like to change the exterior side of the building that faces Johnson Ferry Road to add translucent wall panels. This is being done to cover up the former drive thru windows when this was a Wendy's restaurant. The addition of the wall panels may cause a slight encroachment into the 50-foot front setback of 10-inches. The length of the wall panels would be 51-feet and are shown on sheet A-301 in the other business packet. If approved, all previous zoning stipulations would remain in effect.