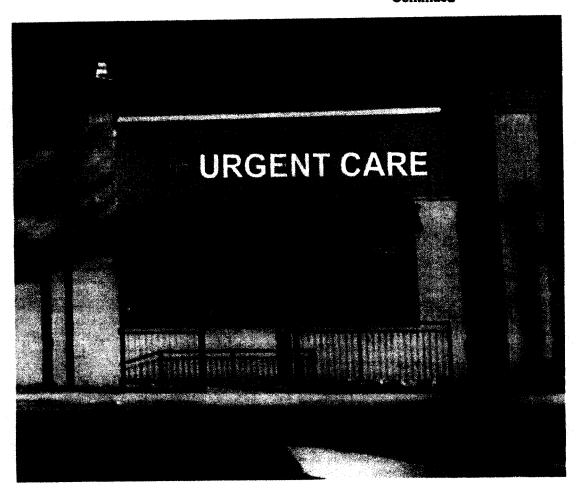

## **BACKGROUND**

The subject property was rezoned in 2016 to NRC for an urgent care center. One of the items in the letter of stipulations stated the exterior of the building would not change. The applicant would like to change the exterior side of the building that faces Johnson Ferry Road to add translucent wall panels. This is being done to cover up the former drive thru windows when this was a Wendy's restaurant. The addition of the wall panels may cause a slight encroachment into the 50-foot front setback of 10-inches. The length of the wall panels would be 51-feet and are shown on sheet A-301 in the other business packet. If approved, all previous zoning stipulations would remain in effect.

The East Cobb Civic Association has requested additional information regarding the proposed Urgent Care facility. Attached is a floorplan that details how the current restaurant will be reconfigured as a clinic (Exhibit A). The exterior of the building will not change except for the removal of the unpermitted outdoor patio. The signage will be as shown in Exhibit B (attached) which includes the replacement of the existing freestanding sign with a ground based monument sign. The clinic hours will be Monday through Friday 8:00 am to 8:00 pm and on weekends from 10:00 am to 6:00 pm.

**BestCare Now** 

**URGENT CARE** 

OPEN 7 DAYS A WEEK

2 ROW 6" READER

stucco base

Pant to face

Paint cabinit

3630-43 1 yest formals Sultan Blan 3630-157