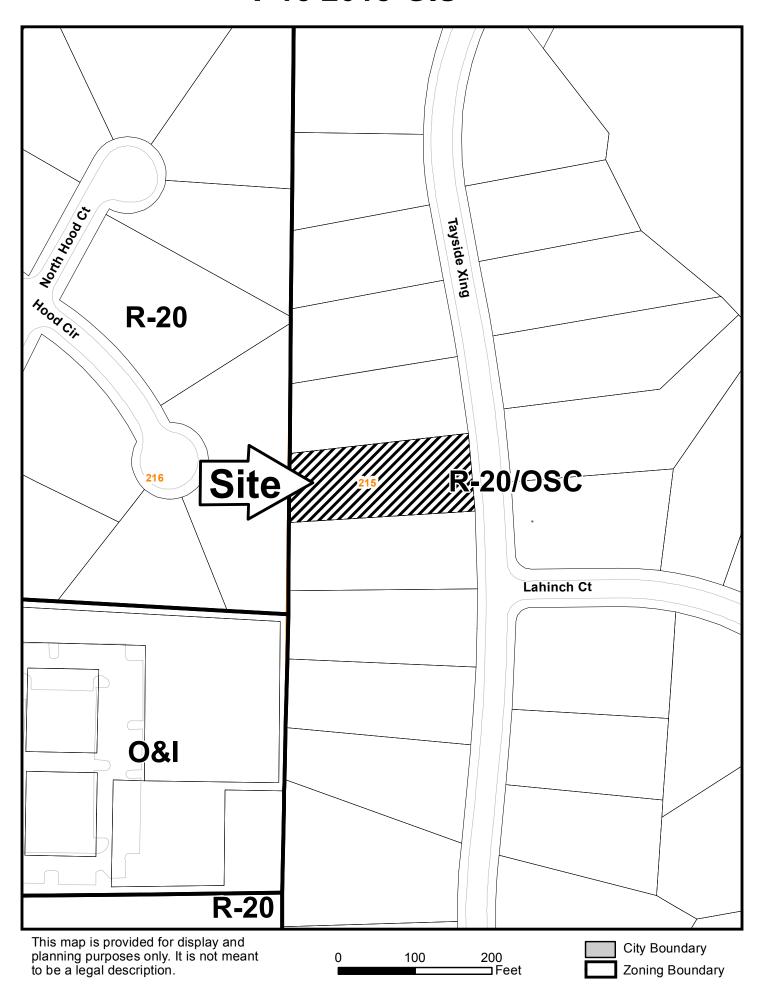

| APPLICANT:                               | Eric Cavaciuti              | PETITION No.: V-13                                                                                                                                                                                                                                                                                                                                                                                                                                                                                                                                                                                                                                                                                                                                                                                                                                                                                                                                                                                                                                                                                                                                                                                                                                                                                                                                                                                                                                                                                                                                                                                                                                                                                                                                                                                                                                                                                                                                                                                                                                                                                                             |                               |
|------------------------------------------|-----------------------------|--------------------------------------------------------------------------------------------------------------------------------------------------------------------------------------------------------------------------------------------------------------------------------------------------------------------------------------------------------------------------------------------------------------------------------------------------------------------------------------------------------------------------------------------------------------------------------------------------------------------------------------------------------------------------------------------------------------------------------------------------------------------------------------------------------------------------------------------------------------------------------------------------------------------------------------------------------------------------------------------------------------------------------------------------------------------------------------------------------------------------------------------------------------------------------------------------------------------------------------------------------------------------------------------------------------------------------------------------------------------------------------------------------------------------------------------------------------------------------------------------------------------------------------------------------------------------------------------------------------------------------------------------------------------------------------------------------------------------------------------------------------------------------------------------------------------------------------------------------------------------------------------------------------------------------------------------------------------------------------------------------------------------------------------------------------------------------------------------------------------------------|-------------------------------|
| PHONE:                                   | 404-275-0000                | DATE OF HEARING:                                                                                                                                                                                                                                                                                                                                                                                                                                                                                                                                                                                                                                                                                                                                                                                                                                                                                                                                                                                                                                                                                                                                                                                                                                                                                                                                                                                                                                                                                                                                                                                                                                                                                                                                                                                                                                                                                                                                                                                                                                                                                                               | 2-14-2018                     |
| REPRESENTA                               | FIVE: Eric Cavaciuti        | PRESENT ZONING:                                                                                                                                                                                                                                                                                                                                                                                                                                                                                                                                                                                                                                                                                                                                                                                                                                                                                                                                                                                                                                                                                                                                                                                                                                                                                                                                                                                                                                                                                                                                                                                                                                                                                                                                                                                                                                                                                                                                                                                                                                                                                                                | R-20/OSC                      |
| PHONE:                                   | 404-275-0000                | LAND LOT(S):                                                                                                                                                                                                                                                                                                                                                                                                                                                                                                                                                                                                                                                                                                                                                                                                                                                                                                                                                                                                                                                                                                                                                                                                                                                                                                                                                                                                                                                                                                                                                                                                                                                                                                                                                                                                                                                                                                                                                                                                                                                                                                                   | 215                           |
| TITLEHOLDER: Eric Cavaciuti              |                             | DISTRICT:                                                                                                                                                                                                                                                                                                                                                                                                                                                                                                                                                                                                                                                                                                                                                                                                                                                                                                                                                                                                                                                                                                                                                                                                                                                                                                                                                                                                                                                                                                                                                                                                                                                                                                                                                                                                                                                                                                                                                                                                                                                                                                                      | 20                            |
| PROPERTY LO                              | On the west side of         | SIZE OF TRACT:                                                                                                                                                                                                                                                                                                                                                                                                                                                                                                                                                                                                                                                                                                                                                                                                                                                                                                                                                                                                                                                                                                                                                                                                                                                                                                                                                                                                                                                                                                                                                                                                                                                                                                                                                                                                                                                                                                                                                                                                                                                                                                                 | 0.52 acres                    |
| Tayside Crossing, north of Lahinch Court |                             | COMMISSION DISTRICT: 1                                                                                                                                                                                                                                                                                                                                                                                                                                                                                                                                                                                                                                                                                                                                                                                                                                                                                                                                                                                                                                                                                                                                                                                                                                                                                                                                                                                                                                                                                                                                                                                                                                                                                                                                                                                                                                                                                                                                                                                                                                                                                                         |                               |
| (2267 Tayside Cr                         | rossing).                   | _                                                                                                                                                                                                                                                                                                                                                                                                                                                                                                                                                                                                                                                                                                                                                                                                                                                                                                                                                                                                                                                                                                                                                                                                                                                                                                                                                                                                                                                                                                                                                                                                                                                                                                                                                                                                                                                                                                                                                                                                                                                                                                                              |                               |
| TYPE OF VARI                             | Waive the side setback from | the required 10 feet to six (6)                                                                                                                                                                                                                                                                                                                                                                                                                                                                                                                                                                                                                                                                                                                                                                                                                                                                                                                                                                                                                                                                                                                                                                                                                                                                                                                                                                                                                                                                                                                                                                                                                                                                                                                                                                                                                                                                                                                                                                                                                                                                                                | feet adjacent to the southern |
| OPPOSITION:                              | No. OPPOSED PETITION No     |                                                                                                                                                                                                                                                                                                                                                                                                                                                                                                                                                                                                                                                                                                                                                                                                                                                                                                                                                                                                                                                                                                                                                                                                                                                                                                                                                                                                                                                                                                                                                                                                                                                                                                                                                                                                                                                                                                                                                                                                                                                                                                                                | Response                      |
| BOARD OF APPEALS DECISION                |                             |                                                                                                                                                                                                                                                                                                                                                                                                                                                                                                                                                                                                                                                                                                                                                                                                                                                                                                                                                                                                                                                                                                                                                                                                                                                                                                                                                                                                                                                                                                                                                                                                                                                                                                                                                                                                                                                                                                                                                                                                                                                                                                                                |                               |
| APPROVED                                 | MOTION BY                   | ennesaw de la constant de la constan |                               |
| REJECTED                                 | SECONDED                    | R-20                                                                                                                                                                                                                                                                                                                                                                                                                                                                                                                                                                                                                                                                                                                                                                                                                                                                                                                                                                                                                                                                                                                                                                                                                                                                                                                                                                                                                                                                                                                                                                                                                                                                                                                                                                                                                                                                                                                                                                                                                                                                                                                           | SITE                          |
| HELD CA                                  | ARRIED                      | 219                                                                                                                                                                                                                                                                                                                                                                                                                                                                                                                                                                                                                                                                                                                                                                                                                                                                                                                                                                                                                                                                                                                                                                                                                                                                                                                                                                                                                                                                                                                                                                                                                                                                                                                                                                                                                                                                                                                                                                                                                                                                                                                            | R-20/OSC                      |
| STIPULATION                              | S:                          | NRC NRC R-20                                                                                                                                                                                                                                                                                                                                                                                                                                                                                                                                                                                                                                                                                                                                                                                                                                                                                                                                                                                                                                                                                                                                                                                                                                                                                                                                                                                                                                                                                                                                                                                                                                                                                                                                                                                                                                                                                                                                                                                                                                                                                                                   | Lavincia CI                   |