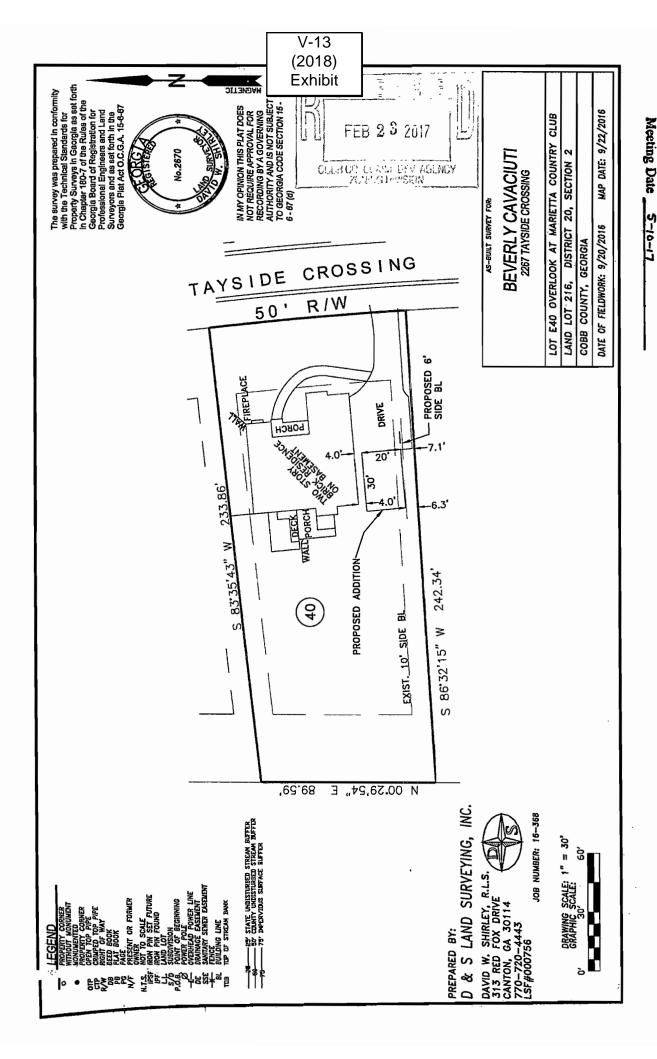

V-13 (2018) Exhibit

MINUTES OF VARIANCE HEARING
COBB COUNTY BOARD OF ZONING APPEALS
MAY 10, 2017
PAGE 3

# To approve V-40, subject to:

- 1. Improvements as shown on the site plan dated January 30, 2017 (attached and made a part of these minutes)
- 2. No commercial or dwelling use of the accessory structure
- V-42 ERIC CAVACIUTI (Eric Cavaciuti, owner) requesting a variance to 1) allow an accessory structure (proposed 600 square foot detached garage) to the side of the principal structure; and 2) waive the side setback for the accessory structure from the required 10 feet to six feet in Land Lot 215 of the 20<sup>th</sup> District. Located on the west side of Tayside Crossing, north of Lahinch Court (2267 Tayside Crossing).

#### To approve V-42, subject to:

- 1. Improvements as shown on the site plan dated September 22, 2016 (attached and made a part of these minutes)
- 2. No commercial or dwelling use of the accessory structure
- 3. Stormwater Management Division comments and recommendations