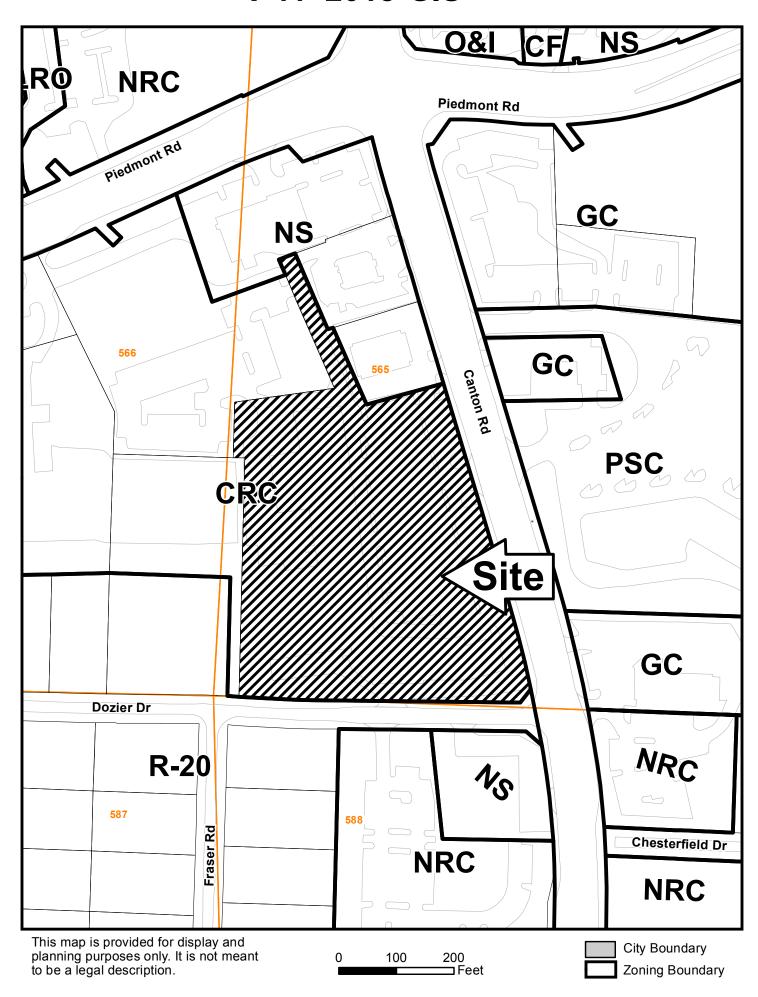

| APPLICANT: Canton Village Associates, LP                                                                             | PETITION No.: V-11                                          |  |  |  |
|----------------------------------------------------------------------------------------------------------------------|-------------------------------------------------------------|--|--|--|
| <b>PHONE:</b> 404-252-2121                                                                                           | <b>DATE OF HEARING:</b> 2-14-2018                           |  |  |  |
| REPRESENTATIVE: Brad Glenn                                                                                           | PRESENT ZONING: CRC                                         |  |  |  |
| <b>PHONE:</b> 404-252-2121                                                                                           | LAND LOT(S): 565                                            |  |  |  |
| TITLEHOLDER: Canton Village Associates, LP                                                                           | DISTRICT: 16                                                |  |  |  |
| PROPERTY LOCATION: On the west side of                                                                               | SIZE OF TRACT: 9.89 acres                                   |  |  |  |
| Canton Road, south of Piedmont Road                                                                                  | COMMISSION DISTRICT: 3                                      |  |  |  |
| (2727 Canton Road).                                                                                                  |                                                             |  |  |  |
| TYPE OF VARIANCE: 1) Increase the sign area from                                                                     | 416 square feet (per V-192 of 1994) to 562 square feet; 2)  |  |  |  |
| increase the sign structure from 500 square feet to 668 square                                                       | are feet; 3) waive the required freestanding sign type to   |  |  |  |
| allow a pylon sign; and 4) waive the required 20 foot in he                                                          | ight to allow the proposed addition (topper) to the sign as |  |  |  |
| shown in the sign renderings provided for a height of 23.4                                                           | feet.                                                       |  |  |  |
| OPPOSITION: No. OPPOSED PETITION No.  BOARD OF APPEALS DECISION  APPROVED MOTION BY  REJECTED SECONDED  HELD CARRIED | CRC SITE PSC                                                |  |  |  |
| STIPULATIONS:                                                                                                        | R-20 Oneside for NRC    |  |  |  |

## V-11 2018-GIS