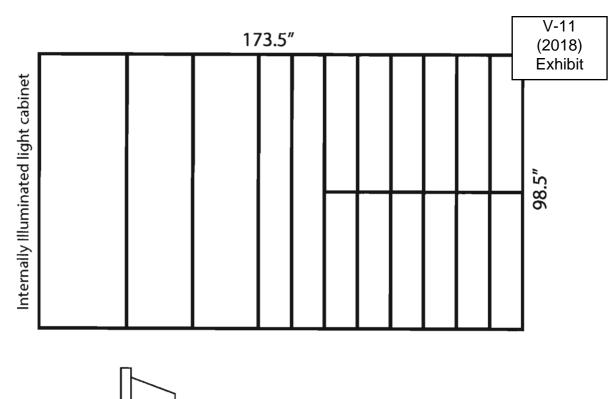

| APPLICANT: Canton Village Associates, LP                                                                             | PETITION No.: V-11                                          |  |  |  |
|----------------------------------------------------------------------------------------------------------------------|-------------------------------------------------------------|--|--|--|
| <b>PHONE:</b> 404-252-2121                                                                                           | <b>DATE OF HEARING:</b> 2-14-2018                           |  |  |  |
| REPRESENTATIVE: Brad Glenn                                                                                           | PRESENT ZONING: CRC                                         |  |  |  |
| <b>PHONE:</b> 404-252-2121                                                                                           | LAND LOT(S): 565                                            |  |  |  |
| TITLEHOLDER: Canton Village Associates, LP                                                                           | DISTRICT: 16                                                |  |  |  |
| PROPERTY LOCATION: On the west side of                                                                               | SIZE OF TRACT: 9.89 acres                                   |  |  |  |
| Canton Road, south of Piedmont Road                                                                                  | COMMISSION DISTRICT: 3                                      |  |  |  |
| (2727 Canton Road).                                                                                                  |                                                             |  |  |  |
| TYPE OF VARIANCE: 1) Increase the sign area from                                                                     | 416 square feet (per V-192 of 1994) to 562 square feet; 2)  |  |  |  |
| increase the sign structure from 500 square feet to 668 square                                                       | are feet; 3) waive the required freestanding sign type to   |  |  |  |
| allow a pylon sign; and 4) waive the required 20 foot in he                                                          | ight to allow the proposed addition (topper) to the sign as |  |  |  |
| shown in the sign renderings provided for a height of 23.4                                                           | feet.                                                       |  |  |  |
| OPPOSITION: No. OPPOSED PETITION No.  BOARD OF APPEALS DECISION  APPROVED MOTION BY  REJECTED SECONDED  HELD CARRIED | CRC SITE PSC                                                |  |  |  |
| STIPULATIONS:                                                                                                        | R-20 Oneside for NRC    |  |  |  |

## Application for Variance Cobb County

COBB CO. COMM. DEV. AGENCY ZONING DIVISION (type or print clearly)

Application No. V-11
Hearing Date: 2-14-18

| -                                       |                                                                                                                                                                           |                                                     |                                                |                                                              |                                                                                        |              |
|-----------------------------------------|---------------------------------------------------------------------------------------------------------------------------------------------------------------------------|-----------------------------------------------------|------------------------------------------------|--------------------------------------------------------------|----------------------------------------------------------------------------------------|--------------|
| Applicant                               | Canton Village Associates, LP                                                                                                                                             | Phone #                                             | 404-252-2121                                   | E-mail                                                       | bradglenn@mac.com                                                                      |              |
|                                         | Brad Glenn                                                                                                                                                                |                                                     | c/o Southprop,                                 | inc.                                                         |                                                                                        |              |
| (To)                                    |                                                                                                                                                                           |                                                     |                                                | (street, city, state ar                                      | d zip code)                                                                            |              |
| 7                                       | \\\\\\\\\\\\\\\\\\\\\\\\\\\\\\\\\\\\\\                                                                                                                                    | BES Phone                                           | 404-252-2121                                   | F-mail                                                       | bradglenn@mac.com                                                                      |              |
| (Tep                                    | oresemative's signature)                                                                                                                                                  | 22 2019 >                                           | 101202212                                      | Signed, sealed and                                           | delivered in presence of:                                                              |              |
| My commis                               | sion expires:                                                                                                                                                             | UBLICATION                                          |                                                | maxilyo                                                      | H. Notary Publi                                                                        |              |
| ,                                       | sion expires:                                                                                                                                                             | ON CHILL                                            |                                                | 9                                                            | Notary Publi                                                                           | ic           |
|                                         |                                                                                                                                                                           | 1111111                                             |                                                |                                                              |                                                                                        |              |
| Titleholde                              | Canton Village Associates, I                                                                                                                                              |                                                     | 404-252-2121                                   |                                                              | bradglenn@mac.com                                                                      |              |
| Signature                               | $\prec \sim$                                                                                                                                                              |                                                     | 6000 I                                         | uthprop, Inc.<br>ake Forrest Drive, Suite                    | 235                                                                                    |              |
| Signature                               | (attach additional signatures, if no                                                                                                                                      | eged) H A                                           | Address: Atlanta                               | street, city, state ar                                       | id zip code)                                                                           |              |
|                                         | ill.                                                                                                                                                                      | OTAR                                                | 3/1                                            |                                                              | delivered in presence of:                                                              |              |
|                                         | Z Z .                                                                                                                                                                     | EXPIRES                                             | 0                                              | -                                                            | •                                                                                      |              |
| My commiss                              | sion expires:                                                                                                                                                             | GEORGIA                                             | Z                                              | 111000143                                                    | H. Alver Notary Publi                                                                  | ic           |
|                                         |                                                                                                                                                                           | FEB. 22, 2019                                       | <u> </u>                                       |                                                              |                                                                                        |              |
| Present Zo                              | oning of Property CRC                                                                                                                                                     | OBLIC                                               | THE                                            |                                                              |                                                                                        |              |
|                                         |                                                                                                                                                                           | WAY CON                                             | ,, <u> </u>                                    |                                                              |                                                                                        |              |
| Location 2                              | 2727 Canton Road, Marietta, GA                                                                                                                                            |                                                     | olicable; nearest in                           | targaction etc.)                                             |                                                                                        |              |
|                                         | (suc                                                                                                                                                                      |                                                     |                                                |                                                              |                                                                                        |              |
| Land Lot(                               | s) <u>565 and 566</u>                                                                                                                                                     | District                                            | 16, 2nd section                                | Size of                                                      | Tract <u>9.89</u> Ac                                                                   | re(s)        |
|                                         | lect the extraordinary and e<br>(s) must be peculiar to the piece                                                                                                         | •                                                   |                                                | o the piece of                                               | property in question.                                                                  | The          |
| Size of Pro                             | operty Shape of                                                                                                                                                           | Property                                            | Topog                                          | raphy of Proper                                              | tyOther <b>X</b>                                                                       | ·            |
| Does the p                              | property or this request need a                                                                                                                                           | second electr                                       | rical meter?                                   | YES N                                                        | o <u><b>X</b></u> .                                                                    |              |
| determine<br>hardship. l<br>We have own | County Zoning Ordinance Section that applying the terms of the Please state what hardship would the Pleamont Walk Shopping center some condition (see attached pictures). | e Zoning Ord<br>ald be created<br>ince 1994. During | dinance withod by following that time, we have | out the variance<br>g the normal ter<br>respent more than \$ | would create an unneces<br>ms of the ordinance:<br>1,500,000 to remodel the property a | ssary<br>and |
| the parking I                           | ot and landscaping. We had hoped to                                                                                                                                       | remodel the py                                      | lon signs as well                              | keeping the basic                                            | shape and layout but repairing/r                                                       | eplacing     |
|                                         | nd the interior cabinet, both of which a<br>fall into disrepair or take down the s                                                                                        |                                                     |                                                |                                                              | ·                                                                                      |              |
| ~ 1                                     | of variance requested: After consugation of which would allow us to make the in                                                                                           |                                                     |                                                |                                                              |                                                                                        |              |
|                                         | Increase the sign area from 416 s                                                                                                                                         |                                                     |                                                |                                                              |                                                                                        |              |
|                                         | 2. Increase the sing structure from 5                                                                                                                                     |                                                     |                                                |                                                              |                                                                                        |              |
|                                         | 3. Allow open space in a ground bas                                                                                                                                       | sed monument s                                      | sign                                           |                                                              |                                                                                        |              |
| Revised: 03-                            | -23-2016                                                                                                                                                                  |                                                     |                                                |                                                              |                                                                                        |              |