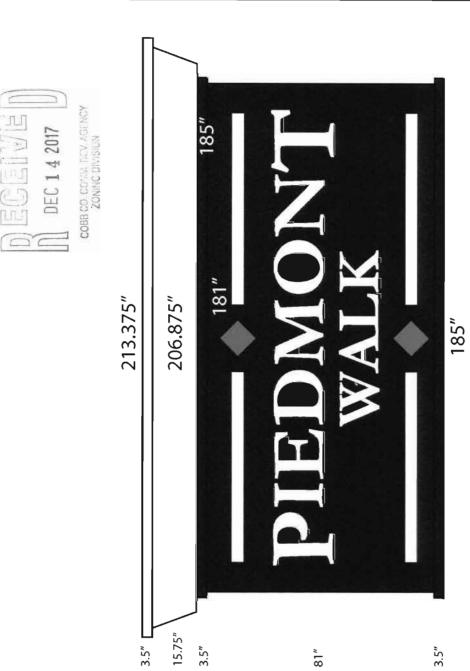

| APPLICANT: Canton Village Associates, LP                                                                             | PETITION No.: V-11                                          |  |  |  |
|----------------------------------------------------------------------------------------------------------------------|-------------------------------------------------------------|--|--|--|
| <b>PHONE:</b> 404-252-2121                                                                                           | <b>DATE OF HEARING:</b> 2-14-2018                           |  |  |  |
| REPRESENTATIVE: Brad Glenn                                                                                           | PRESENT ZONING: CRC                                         |  |  |  |
| <b>PHONE:</b> 404-252-2121                                                                                           | LAND LOT(S): 565                                            |  |  |  |
| TITLEHOLDER: Canton Village Associates, LP                                                                           | DISTRICT: 16                                                |  |  |  |
| PROPERTY LOCATION: On the west side of                                                                               | SIZE OF TRACT: 9.89 acres                                   |  |  |  |
| Canton Road, south of Piedmont Road                                                                                  | COMMISSION DISTRICT: 3                                      |  |  |  |
| (2727 Canton Road).                                                                                                  |                                                             |  |  |  |
| TYPE OF VARIANCE: 1) Increase the sign area from                                                                     | 416 square feet (per V-192 of 1994) to 562 square feet; 2)  |  |  |  |
| increase the sign structure from 500 square feet to 668 square                                                       | are feet; 3) waive the required freestanding sign type to   |  |  |  |
| allow a pylon sign; and 4) waive the required 20 foot in he                                                          | ight to allow the proposed addition (topper) to the sign as |  |  |  |
| shown in the sign renderings provided for a height of 23.4                                                           | feet.                                                       |  |  |  |
| OPPOSITION: No. OPPOSED PETITION No.  BOARD OF APPEALS DECISION  APPROVED MOTION BY  REJECTED SECONDED  HELD CARRIED | CRC SITE PSC                                                |  |  |  |
| STIPULATIONS:                                                                                                        | R-20 Oneside for NRC    |  |  |  |

## Application for Variance Cobb County

COBB CO. COMM. DEV. AGENCY ZONING DIVISION (type or print clearly)

Application No. V-11
Hearing Date: 2-14-18

| -                                       |                                                                                                                                                                           |                                                     |                                                |                                                              |                                                                                        |              |
|-----------------------------------------|---------------------------------------------------------------------------------------------------------------------------------------------------------------------------|-----------------------------------------------------|------------------------------------------------|--------------------------------------------------------------|----------------------------------------------------------------------------------------|--------------|
| Applicant                               | Canton Village Associates, LP                                                                                                                                             | Phone #                                             | 404-252-2121                                   | E-mail                                                       | bradglenn@mac.com                                                                      |              |
|                                         | Brad Glenn                                                                                                                                                                |                                                     | c/o Southprop,                                 | inc.                                                         |                                                                                        |              |
| (To)                                    |                                                                                                                                                                           |                                                     |                                                | (street, city, state ar                                      | d zip code)                                                                            |              |
| 7                                       | \\\\\\\\\\\\\\\\\\\\\\\\\\\\\\\\\\\\\\                                                                                                                                    | BES Phone                                           | 404-252-2121                                   | F-mail                                                       | bradglenn@mac.com                                                                      |              |
| (Tep                                    | oresemative's signature)                                                                                                                                                  | 22 2019 >                                           | 101202212                                      | Signed, sealed and                                           | delivered in presence of:                                                              |              |
| My commis                               | sion expires:                                                                                                                                                             | UBLICATION                                          |                                                | maxilyo                                                      | H. Notary Publi                                                                        |              |
| ,                                       | sion expires:                                                                                                                                                             | ON CHILL                                            |                                                | 9                                                            | Notary Publi                                                                           | ic           |
|                                         |                                                                                                                                                                           | 1111111                                             |                                                |                                                              |                                                                                        |              |
| Titleholde                              | Canton Village Associates, I                                                                                                                                              |                                                     | 404-252-2121                                   |                                                              | bradglenn@mac.com                                                                      |              |
| Signature                               | $\prec \sim$                                                                                                                                                              |                                                     | 6000 I                                         | uthprop, Inc.<br>ake Forrest Drive, Suite                    | 235                                                                                    |              |
| Signature                               | (attach additional signatures, if no                                                                                                                                      | eged) H A                                           | Address: Atlanta                               | street, city, state ar                                       | id zip code)                                                                           |              |
|                                         | ill.                                                                                                                                                                      | OTAR                                                | 3/1                                            |                                                              | delivered in presence of:                                                              |              |
|                                         | Z Z .                                                                                                                                                                     | EXPIRES                                             | 0                                              | -                                                            | •                                                                                      |              |
| My commiss                              | sion expires:                                                                                                                                                             | GEORGIA                                             | Z                                              | 111000143                                                    | H. Alver Notary Publi                                                                  | ic           |
|                                         |                                                                                                                                                                           | FEB. 22, 2019                                       | <u> </u>                                       |                                                              |                                                                                        |              |
| Present Zo                              | oning of Property CRC                                                                                                                                                     | OBLIC                                               | THE                                            |                                                              |                                                                                        |              |
|                                         |                                                                                                                                                                           | WAY CON                                             | ,, <u> </u>                                    |                                                              |                                                                                        |              |
| Location 2                              | 2727 Canton Road, Marietta, GA                                                                                                                                            |                                                     | olicable; nearest in                           | targaction etc.)                                             |                                                                                        |              |
|                                         | (suc                                                                                                                                                                      |                                                     |                                                |                                                              |                                                                                        |              |
| Land Lot(                               | s) <u>565 and 566</u>                                                                                                                                                     | District                                            | 16, 2nd section                                | Size of                                                      | Tract <u>9.89</u> Ac                                                                   | re(s)        |
|                                         | lect the extraordinary and e<br>(s) must be peculiar to the piece                                                                                                         | •                                                   |                                                | o the piece of                                               | property in question.                                                                  | The          |
| Size of Pro                             | operty Shape of                                                                                                                                                           | Property                                            | Topog                                          | raphy of Proper                                              | tyOther <b>X</b>                                                                       | ·            |
| Does the p                              | property or this request need a                                                                                                                                           | second electr                                       | rical meter?                                   | YES N                                                        | o <u><b>X</b></u> .                                                                    |              |
| determine<br>hardship. l<br>We have own | County Zoning Ordinance Section that applying the terms of the Please state what hardship would the Pleamont Walk Shopping center some condition (see attached pictures). | e Zoning Ord<br>ald be created<br>ince 1994. During | dinance withod by following that time, we have | out the variance<br>g the normal ter<br>respent more than \$ | would create an unneces<br>ms of the ordinance:<br>1,500,000 to remodel the property a | ssary<br>and |
| the parking I                           | ot and landscaping. We had hoped to                                                                                                                                       | remodel the py                                      | lon signs as well                              | keeping the basic                                            | shape and layout but repairing/r                                                       | eplacing     |
|                                         | nd the interior cabinet, both of which a<br>fall into disrepair or take down the s                                                                                        |                                                     |                                                |                                                              | ·                                                                                      |              |
| ~ 1                                     | of variance requested: After consugation of which would allow us to make the in                                                                                           |                                                     |                                                |                                                              |                                                                                        |              |
|                                         | Increase the sign area from 416 s                                                                                                                                         |                                                     |                                                |                                                              |                                                                                        |              |
|                                         | 2. Increase the sing structure from 5                                                                                                                                     |                                                     |                                                |                                                              |                                                                                        |              |
|                                         | 3. Allow open space in a ground bas                                                                                                                                       | sed monument s                                      | sign                                           |                                                              |                                                                                        |              |
| Revised: 03-                            | -23-2016                                                                                                                                                                  |                                                     |                                                |                                                              |                                                                                        |              |