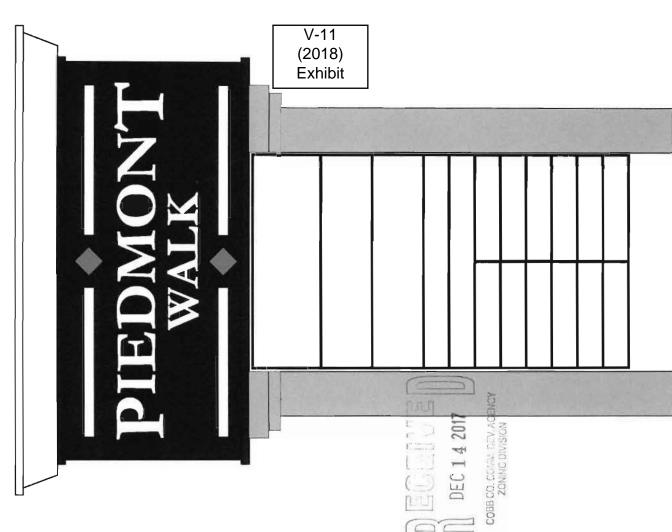

| APPLICANT: Canton Village Associates, LP                                                                             | PETITION No.: V-11                                          |  |  |  |
|----------------------------------------------------------------------------------------------------------------------|-------------------------------------------------------------|--|--|--|
| <b>PHONE:</b> 404-252-2121                                                                                           | <b>DATE OF HEARING:</b> 2-14-2018                           |  |  |  |
| REPRESENTATIVE: Brad Glenn                                                                                           | PRESENT ZONING: CRC                                         |  |  |  |
| <b>PHONE:</b> 404-252-2121                                                                                           | LAND LOT(S): 565                                            |  |  |  |
| TITLEHOLDER: Canton Village Associates, LP                                                                           | DISTRICT: 16                                                |  |  |  |
| PROPERTY LOCATION: On the west side of                                                                               | SIZE OF TRACT: 9.89 acres                                   |  |  |  |
| Canton Road, south of Piedmont Road                                                                                  | COMMISSION DISTRICT: 3                                      |  |  |  |
| (2727 Canton Road).                                                                                                  |                                                             |  |  |  |
| TYPE OF VARIANCE: 1) Increase the sign area from                                                                     | 416 square feet (per V-192 of 1994) to 562 square feet; 2)  |  |  |  |
| increase the sign structure from 500 square feet to 668 square                                                       | are feet; 3) waive the required freestanding sign type to   |  |  |  |
| allow a pylon sign; and 4) waive the required 20 foot in he                                                          | ight to allow the proposed addition (topper) to the sign as |  |  |  |
| shown in the sign renderings provided for a height of 23.4                                                           | feet.                                                       |  |  |  |
| OPPOSITION: No. OPPOSED PETITION No.  BOARD OF APPEALS DECISION  APPROVED MOTION BY  REJECTED SECONDED  HELD CARRIED | CRC SITE PSC                                                |  |  |  |
| STIPULATIONS:                                                                                                        | R-20 Oneside for NRC    |  |  |  |

## Application for Variance Cobb County

COBB CO. COMM. DEV. AGENCY ZONING DIVISION (type or print clearly)

Application No. V-11
Hearing Date: 2-14-18

| -                                       |                                                                                                                                                                           |                                                     |                                                |                                                              |                                                                                        |              |
|-----------------------------------------|---------------------------------------------------------------------------------------------------------------------------------------------------------------------------|-----------------------------------------------------|------------------------------------------------|--------------------------------------------------------------|----------------------------------------------------------------------------------------|--------------|
| Applicant                               | Canton Village Associates, LP                                                                                                                                             | Phone #                                             | 404-252-2121                                   | E-mail                                                       | bradglenn@mac.com                                                                      |              |
|                                         | Brad Glenn                                                                                                                                                                |                                                     | c/o Southprop,                                 | inc.                                                         |                                                                                        |              |
| (To)                                    |                                                                                                                                                                           |                                                     |                                                | (street, city, state ar                                      | d zip code)                                                                            |              |
| 7                                       | \\\\\\\\\\\\\\\\\\\\\\\\\\\\\\\\\\\\\\                                                                                                                                    | BES Phone                                           | 404-252-2121                                   | F-mail                                                       | bradglenn@mac.com                                                                      |              |
| (Tep                                    | oresemative's signature)                                                                                                                                                  | 22 2019 >                                           | 101202212                                      | Signed, sealed and                                           | delivered in presence of:                                                              |              |
| My commis                               | sion expires:                                                                                                                                                             | UBLICATION                                          |                                                | maxilyo                                                      | H. Notary Publi                                                                        |              |
| ,                                       | sion expires:                                                                                                                                                             | ON CHILL                                            |                                                | 9                                                            | Notary Publi                                                                           | ic           |
|                                         |                                                                                                                                                                           | 1111111                                             |                                                |                                                              |                                                                                        |              |
| Titleholde                              | Canton Village Associates, I                                                                                                                                              |                                                     | 404-252-2121                                   |                                                              | bradglenn@mac.com                                                                      |              |
| Signature                               | $\prec \sim$                                                                                                                                                              |                                                     | 6000 I                                         | uthprop, Inc.<br>ake Forrest Drive, Suite                    | 235                                                                                    |              |
| Signature                               | (attach additional signatures, if no                                                                                                                                      | eged) H A                                           | Address: Atlanta                               | street, city, state ar                                       | id zip code)                                                                           |              |
|                                         | ill.                                                                                                                                                                      | OTAR                                                | 3/1                                            |                                                              | delivered in presence of:                                                              |              |
|                                         | Z Z .                                                                                                                                                                     | EXPIRES                                             | 0                                              | -                                                            | •                                                                                      |              |
| My commiss                              | sion expires:                                                                                                                                                             | GEORGIA                                             | Z                                              | 111000143                                                    | H. Alver Notary Publi                                                                  | ic           |
|                                         |                                                                                                                                                                           | FEB. 22, 2019                                       | <u> </u>                                       |                                                              |                                                                                        |              |
| Present Zo                              | oning of Property CRC                                                                                                                                                     | OBLIC                                               | THE                                            |                                                              |                                                                                        |              |
|                                         |                                                                                                                                                                           | WAY CON                                             | ,, <u> </u>                                    |                                                              |                                                                                        |              |
| Location 2                              | 2727 Canton Road, Marietta, GA                                                                                                                                            |                                                     | olicable; nearest in                           | targaction etc.)                                             |                                                                                        |              |
|                                         | (suc                                                                                                                                                                      |                                                     |                                                |                                                              |                                                                                        |              |
| Land Lot(                               | s) <u>565 and 566</u>                                                                                                                                                     | District                                            | 16, 2nd section                                | Size of                                                      | Tract <u>9.89</u> Ac                                                                   | re(s)        |
|                                         | lect the extraordinary and e<br>(s) must be peculiar to the piece                                                                                                         | •                                                   |                                                | o the piece of                                               | property in question.                                                                  | The          |
| Size of Pro                             | operty Shape of                                                                                                                                                           | Property                                            | Topog                                          | raphy of Proper                                              | tyOther <b>X</b>                                                                       | ·            |
| Does the p                              | property or this request need a                                                                                                                                           | second electr                                       | rical meter?                                   | YES N                                                        | o <u><b>X</b></u> .                                                                    |              |
| determine<br>hardship. l<br>We have own | County Zoning Ordinance Section that applying the terms of the Please state what hardship would the Pleamont Walk Shopping center some condition (see attached pictures). | e Zoning Ord<br>ald be created<br>ince 1994. During | dinance withod by following that time, we have | out the variance<br>g the normal ter<br>respent more than \$ | would create an unneces<br>ms of the ordinance:<br>1,500,000 to remodel the property a | ssary<br>and |
| the parking I                           | ot and landscaping. We had hoped to                                                                                                                                       | remodel the py                                      | lon signs as well                              | keeping the basic                                            | shape and layout but repairing/r                                                       | eplacing     |
|                                         | nd the interior cabinet, both of which a<br>fall into disrepair or take down the s                                                                                        |                                                     |                                                |                                                              | ·                                                                                      |              |
| ~ 1                                     | of variance requested: After consugation of which would allow us to make the in                                                                                           |                                                     |                                                |                                                              |                                                                                        |              |
|                                         | Increase the sign area from 416 s                                                                                                                                         |                                                     |                                                |                                                              |                                                                                        |              |
|                                         | 2. Increase the sing structure from 5                                                                                                                                     |                                                     |                                                |                                                              |                                                                                        |              |
|                                         | 3. Allow open space in a ground bas                                                                                                                                       | sed monument s                                      | sign                                           |                                                              |                                                                                        |              |
| Revised: 03-                            | -23-2016                                                                                                                                                                  |                                                     |                                                |                                                              |                                                                                        |              |