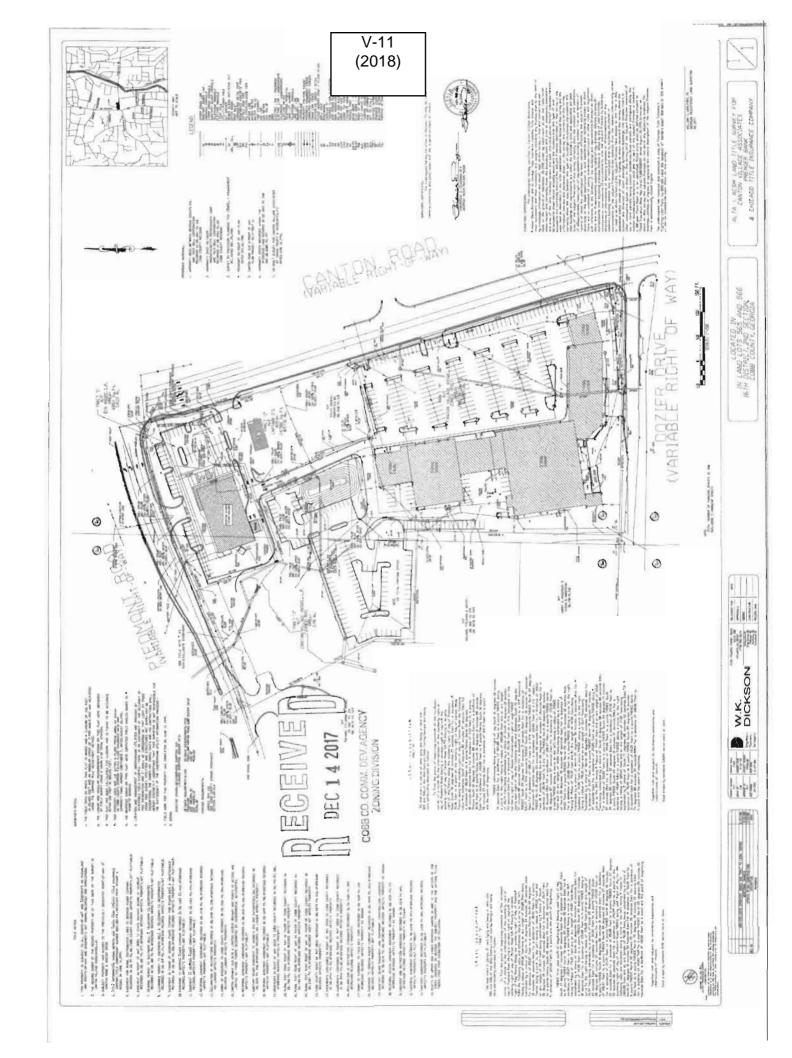

| APPLICANT: Canton Village Associates, LP                                                                             | PETITION No.: V-11                                          |  |  |  |
|----------------------------------------------------------------------------------------------------------------------|-------------------------------------------------------------|--|--|--|
| <b>PHONE:</b> 404-252-2121                                                                                           | <b>DATE OF HEARING:</b> 2-14-2018                           |  |  |  |
| REPRESENTATIVE: Brad Glenn                                                                                           | PRESENT ZONING: CRC                                         |  |  |  |
| <b>PHONE:</b> 404-252-2121                                                                                           | LAND LOT(S): 565                                            |  |  |  |
| TITLEHOLDER: Canton Village Associates, LP                                                                           | DISTRICT: 16                                                |  |  |  |
| PROPERTY LOCATION: On the west side of                                                                               | SIZE OF TRACT: 9.89 acres                                   |  |  |  |
| Canton Road, south of Piedmont Road                                                                                  | COMMISSION DISTRICT: 3                                      |  |  |  |
| (2727 Canton Road).                                                                                                  |                                                             |  |  |  |
| TYPE OF VARIANCE: 1) Increase the sign area from                                                                     | 416 square feet (per V-192 of 1994) to 562 square feet; 2)  |  |  |  |
| increase the sign structure from 500 square feet to 668 square                                                       | are feet; 3) waive the required freestanding sign type to   |  |  |  |
| allow a pylon sign; and 4) waive the required 20 foot in he                                                          | ight to allow the proposed addition (topper) to the sign as |  |  |  |
| shown in the sign renderings provided for a height of 23.4                                                           | feet.                                                       |  |  |  |
| OPPOSITION: No. OPPOSED PETITION No.  BOARD OF APPEALS DECISION  APPROVED MOTION BY  REJECTED SECONDED  HELD CARRIED | CRC SITE PSC                                                |  |  |  |
| STIPULATIONS:                                                                                                        | R-20 Oneside for NRC    |  |  |  |

## Application for Variance Cobb County

COBB CO. COMM. DEV. AGENCY ZONING DIVISION (type or print clearly)

Application No. V-11
Hearing Date: 2-14-18

| -                                       |                                                                                                                                                                           |                                                     |                                                |                                                              |                                                                                        |              |
|-----------------------------------------|---------------------------------------------------------------------------------------------------------------------------------------------------------------------------|-----------------------------------------------------|------------------------------------------------|--------------------------------------------------------------|----------------------------------------------------------------------------------------|--------------|
| Applicant                               | Canton Village Associates, LP                                                                                                                                             | Phone #                                             | 404-252-2121                                   | E-mail                                                       | bradglenn@mac.com                                                                      |              |
|                                         | Brad Glenn                                                                                                                                                                |                                                     | c/o Southprop,                                 | inc.                                                         |                                                                                        |              |
| (To)                                    |                                                                                                                                                                           |                                                     |                                                | (street, city, state ar                                      | d zip code)                                                                            |              |
| 7                                       | \\\\\\\\\\\\\\\\\\\\\\\\\\\\\\\\\\\\\\                                                                                                                                    | BES Phone                                           | 404-252-2121                                   | F-mail                                                       | bradglenn@mac.com                                                                      |              |
| (Tep                                    | oresemative's signature)                                                                                                                                                  | 22 2019 >                                           | 101202212                                      | Signed, sealed and                                           | delivered in presence of:                                                              |              |
| My commis                               | sion expires:                                                                                                                                                             | UBLICATION                                          |                                                | maxilyo                                                      | H. Notary Publi                                                                        |              |
| ,                                       | sion expires:                                                                                                                                                             | ON CHILL                                            |                                                | 9                                                            | Notary Publi                                                                           | ic           |
|                                         |                                                                                                                                                                           | 1111111                                             |                                                |                                                              |                                                                                        |              |
| Titleholde                              | Canton Village Associates, I                                                                                                                                              |                                                     | 404-252-2121                                   |                                                              | bradglenn@mac.com                                                                      |              |
| Signature                               | $\prec \sim$                                                                                                                                                              |                                                     | 6000 I                                         | uthprop, Inc.<br>ake Forrest Drive, Suite                    | 235                                                                                    |              |
| Signature                               | (attach additional signatures, if no                                                                                                                                      | eged) H A                                           | Address: Atlanta                               | street, city, state ar                                       | id zip code)                                                                           |              |
|                                         | ill.                                                                                                                                                                      | OTAR                                                | 3/1                                            |                                                              | delivered in presence of:                                                              |              |
|                                         | Z Z .                                                                                                                                                                     | EXPIRES                                             | 0                                              | -                                                            | •                                                                                      |              |
| My commiss                              | sion expires:                                                                                                                                                             | GEORGIA                                             | Z                                              | 111000143                                                    | H. Alver Notary Publi                                                                  | ic           |
|                                         |                                                                                                                                                                           | FEB. 22, 2019                                       | <u> </u>                                       |                                                              |                                                                                        |              |
| Present Zo                              | oning of Property CRC                                                                                                                                                     | OBLIC                                               | THE                                            |                                                              |                                                                                        |              |
|                                         |                                                                                                                                                                           | WAY CON                                             | ,, <u> </u>                                    |                                                              |                                                                                        |              |
| Location 2                              | 2727 Canton Road, Marietta, GA                                                                                                                                            |                                                     | olicable; nearest in                           | targaction etc.)                                             |                                                                                        |              |
|                                         | (suc                                                                                                                                                                      |                                                     |                                                |                                                              |                                                                                        |              |
| Land Lot(                               | s) <u>565 and 566</u>                                                                                                                                                     | District                                            | 16, 2nd section                                | Size of                                                      | Tract <u>9.89</u> Ac                                                                   | re(s)        |
|                                         | lect the extraordinary and e<br>(s) must be peculiar to the piece                                                                                                         | •                                                   |                                                | o the piece of                                               | property in question.                                                                  | The          |
| Size of Pro                             | operty Shape of                                                                                                                                                           | Property                                            | Topog                                          | raphy of Proper                                              | tyOther <b>X</b>                                                                       | ·            |
| Does the p                              | property or this request need a                                                                                                                                           | second electr                                       | rical meter?                                   | YES N                                                        | o <u><b>X</b></u> .                                                                    |              |
| determine<br>hardship. l<br>We have own | County Zoning Ordinance Section that applying the terms of the Please state what hardship would the Pleamont Walk Shopping center some condition (see attached pictures). | e Zoning Ord<br>ald be created<br>ince 1994. During | dinance withod by following that time, we have | out the variance<br>g the normal ter<br>respent more than \$ | would create an unneces<br>ms of the ordinance:<br>1,500,000 to remodel the property a | ssary<br>and |
| the parking I                           | ot and landscaping. We had hoped to                                                                                                                                       | remodel the py                                      | lon signs as well                              | keeping the basic                                            | shape and layout but repairing/r                                                       | eplacing     |
|                                         | nd the interior cabinet, both of which a<br>fall into disrepair or take down the s                                                                                        |                                                     |                                                |                                                              | ·                                                                                      |              |
| ~ 1                                     | of variance requested: After consugation of which would allow us to make the in                                                                                           |                                                     |                                                |                                                              |                                                                                        |              |
|                                         | Increase the sign area from 416 s                                                                                                                                         |                                                     |                                                |                                                              |                                                                                        |              |
|                                         | 2. Increase the sing structure from 5                                                                                                                                     |                                                     |                                                |                                                              |                                                                                        |              |
|                                         | 3. Allow open space in a ground bas                                                                                                                                       | sed monument s                                      | sign                                           |                                                              |                                                                                        |              |
| Revised: 03-                            | -23-2016                                                                                                                                                                  |                                                     |                                                |                                                              |                                                                                        |              |