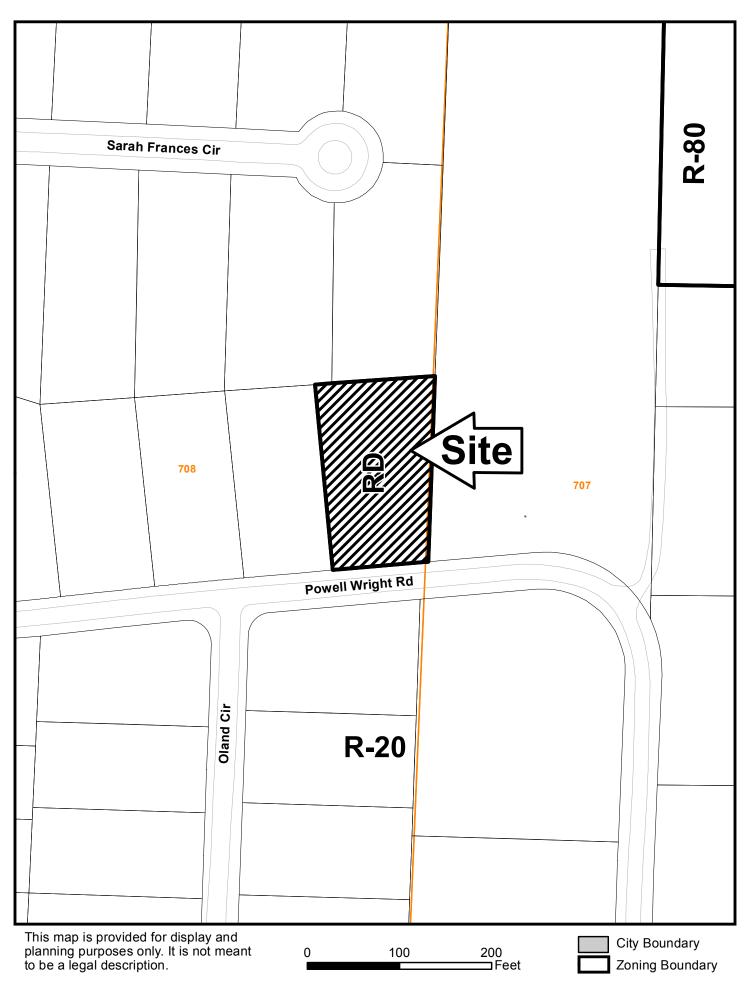

.

| <b>APPLICANT:</b>                        | Jack D    | ennis Wilson                     | PETITION No.: V-8               |                             |
|------------------------------------------|-----------|----------------------------------|---------------------------------|-----------------------------|
| PHONE:                                   | 404-71    | 7-6511                           | DATE OF HEARING:                | 2-14-2018                   |
| REPRESENTA                               | TIVE:     | Jack Dennis Wilson               | PRESENT ZONING:                 | RD                          |
| PHONE:                                   |           | 404-717-6510                     | LAND LOT(S):                    | 708                         |
| TITLEHOLDE                               | R: Jac    | k Dennis Wilson                  | DISTRICT:                       | 16                          |
| PROPERTY LO                              | OCATIO    | <b>N:</b> On the north side of   | SIZE OF TRACT:                  | 0.53 acres                  |
| Powell Wright Road, east of Oland Circle |           |                                  | COMMISSION DISTRICT: 3          |                             |
| (1031 Powell Wi                          | right Roa | d).                              |                                 |                             |
| TYPE OF VAR                              | IANCE:    | Waive the setbacks for an a      | ccessory structure over 1,000 s | square feet (proposed 1,024 |
| square foot garag                        | ge) from  | the required 100 feet to seven ( | 7) feet adjacent to the western | property line and 21 feet   |
| adjacent to the re                       | ear.      |                                  |                                 |                             |