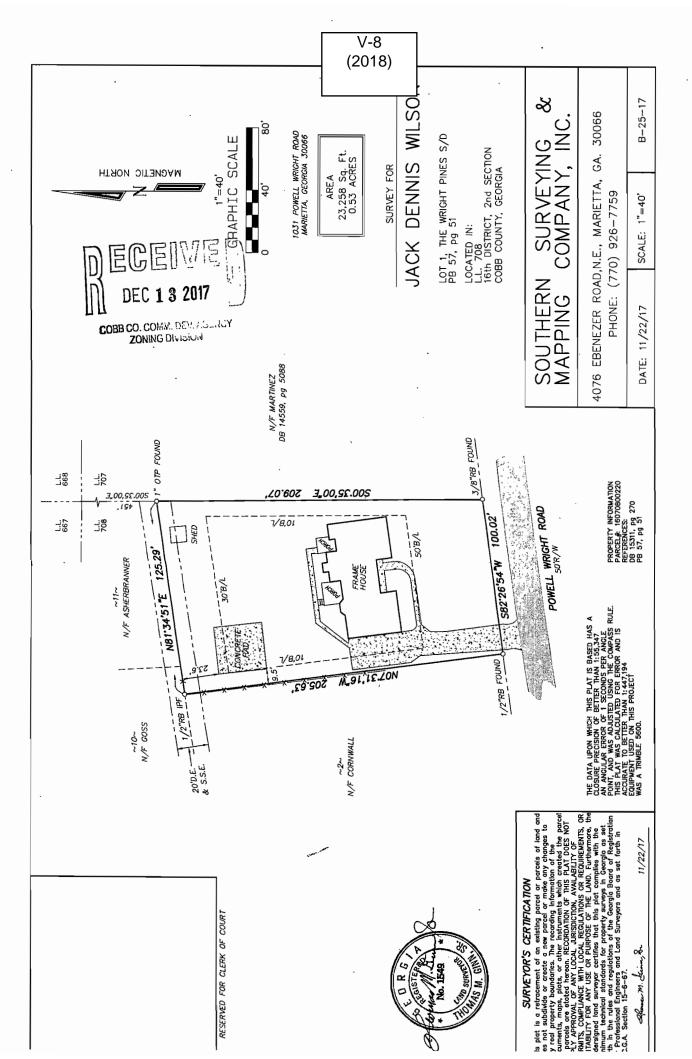

.

| <b>APPLICANT:</b>                        | Jack D    | ennis Wilson                     | PETITION No.: V-8               |                             |
|------------------------------------------|-----------|----------------------------------|---------------------------------|-----------------------------|
| PHONE:                                   | 404-71    | 7-6511                           | DATE OF HEARING:                | 2-14-2018                   |
| REPRESENTA                               | TIVE:     | Jack Dennis Wilson               | PRESENT ZONING:                 | RD                          |
| PHONE:                                   |           | 404-717-6510                     | LAND LOT(S):                    | 708                         |
| TITLEHOLDE                               | R: Jac    | k Dennis Wilson                  | DISTRICT:                       | 16                          |
| PROPERTY LO                              | OCATIO    | <b>N:</b> On the north side of   | SIZE OF TRACT:                  | 0.53 acres                  |
| Powell Wright Road, east of Oland Circle |           |                                  | COMMISSION DISTRICT: 3          |                             |
| (1031 Powell Wi                          | right Roa | d).                              |                                 |                             |
| TYPE OF VAR                              | IANCE:    | Waive the setbacks for an a      | ccessory structure over 1,000 s | square feet (proposed 1,024 |
| square foot garag                        | ge) from  | the required 100 feet to seven ( | 7) feet adjacent to the western | property line and 21 feet   |
| adjacent to the re                       | ear.      |                                  |                                 |                             |