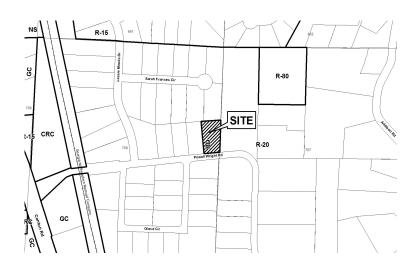

.

| <b>APPLICANT:</b>                        | Jack D    | ennis Wilson                     | PETITION No.: V-8               |                             |
|------------------------------------------|-----------|----------------------------------|---------------------------------|-----------------------------|
| PHONE:                                   | 404-71    | 7-6511                           | DATE OF HEARING:                | 2-14-2018                   |
| REPRESENTA                               | TIVE:     | Jack Dennis Wilson               | PRESENT ZONING:                 | RD                          |
| PHONE:                                   |           | 404-717-6510                     | LAND LOT(S):                    | 708                         |
| TITLEHOLDE                               | R: Jac    | k Dennis Wilson                  | DISTRICT:                       | 16                          |
| PROPERTY LO                              | OCATIO    | <b>N:</b> On the north side of   | SIZE OF TRACT:                  | 0.53 acres                  |
| Powell Wright Road, east of Oland Circle |           |                                  | COMMISSION DISTRICT: 3          |                             |
| (1031 Powell Wi                          | right Roa | d).                              |                                 |                             |
| TYPE OF VAR                              | IANCE:    | Waive the setbacks for an a      | ccessory structure over 1,000 s | square feet (proposed 1,024 |
| square foot garag                        | ge) from  | the required 100 feet to seven ( | 7) feet adjacent to the western | property line and 21 feet   |
| adjacent to the re                       | ear.      |                                  |                                 |                             |