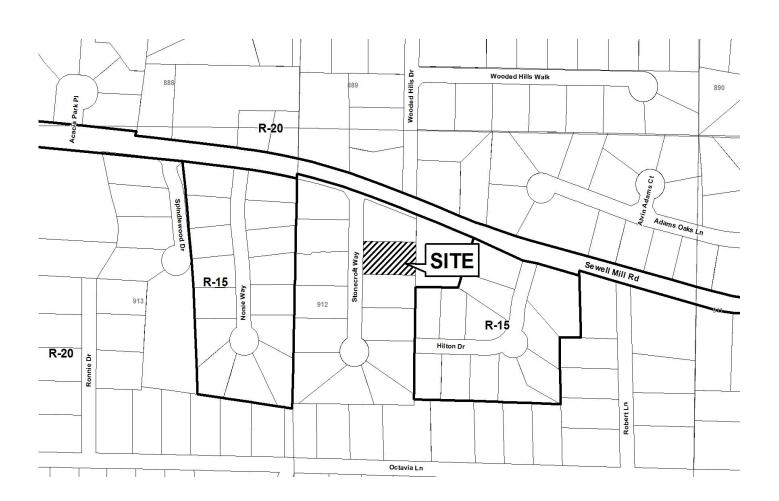

| <b>APPLICANT:</b> | Xu Zhen                      | PETITION No.: V-2       |            |
|-------------------|------------------------------|-------------------------|------------|
| PHONE:            | 678-414-6397                 | <b>DATE OF HEARING:</b> | 1-10-2018  |
| REPRESENTA        | TIVE: Thomas Ingram          | PRESENT ZONING:         | R-20       |
| PHONE:            | 678-296-0276                 | LAND LOT(S):            | 912        |
| TITLEHOLDE        | R: Zhen Xu                   | DISTRICT:               | 16         |
| PROPERTY LO       | OCATION: On the east side of | SIZE OF TRACT:          | 0.46 acres |
| Stonecroft Way,   | south of Sewell Mill Road    | COMMISSION DISTRI       | CT: 2      |
| (1276 Stonecroft  | Way).                        | _                       |            |

TYPE OF VARIANCE: 1) Waive the rear setback from the required 35 feet to 32 feet; and 2) Increase the maximum allowable impervious surface from 35% to 52%.