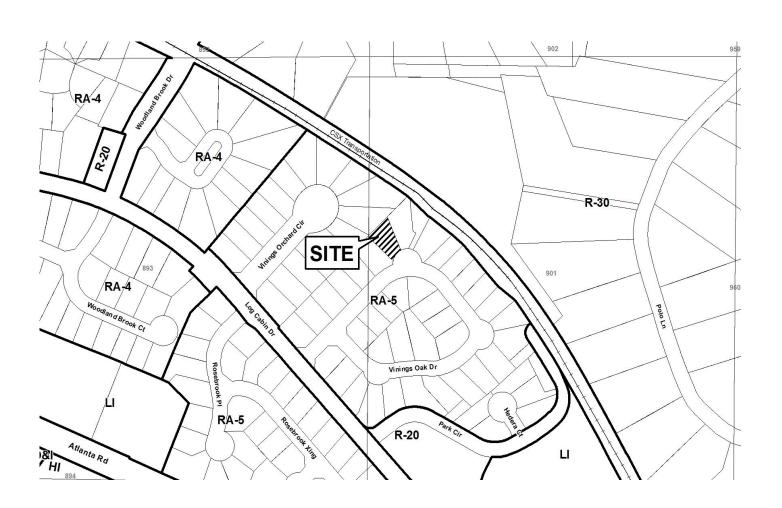

**PETITION No.:** V-1 Sherri J. Russell **APPLICANT:** 404-277-7707 1-10-2018 **DATE OF HEARING:** PHONE: REPRESENTATIVE: Sherri J. Russell RA-5 PRESENT ZONING: 404-277-7707 901 **PHONE:** LAND LOT(S): Sherri J. Russell 17 TITLEHOLDER: **DISTRICT: PROPERTY LOCATION:** On the north side of 0.18 acres **SIZE OF TRACT:** Vinings Oak Drive, east of Log Cabin Drive COMMISSION DISTRICT: 2 (2713 Vinings Oak Drive). Waive the rear setback from the required 30 feet to 22 feet. **TYPE OF VARIANCE:** 