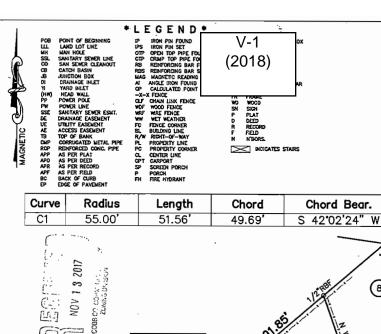

**PETITION No.:** V-1 Sherri J. Russell **APPLICANT:** 404-277-7707 1-10-2018 **DATE OF HEARING:** PHONE: REPRESENTATIVE: Sherri J. Russell RA-5 PRESENT ZONING: 404-277-7707 901 **PHONE:** LAND LOT(S): Sherri J. Russell 17 TITLEHOLDER: **DISTRICT: PROPERTY LOCATION:** On the north side of 0.18 acres **SIZE OF TRACT:** Vinings Oak Drive, east of Log Cabin Drive COMMISSION DISTRICT: 2 (2713 Vinings Oak Drive). Waive the rear setback from the required 30 feet to 22 feet. **TYPE OF VARIANCE:** 