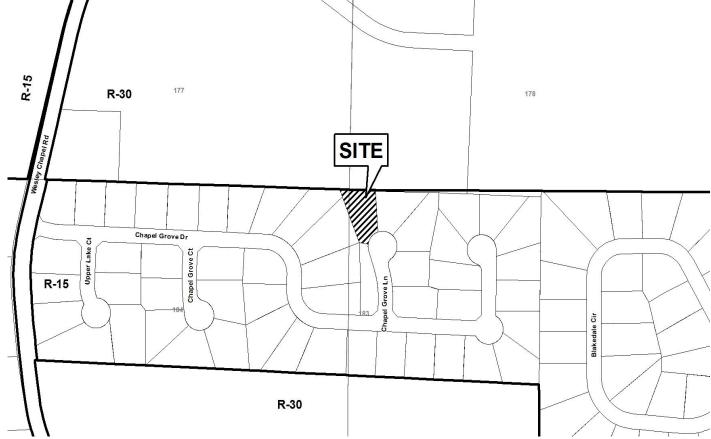

|                                                    |                         |



**APPLICANT:** Joseph Dawson **PETITION No.: DATE OF HEARING:** 1-10-2018 404-992-4466 **PHONE:** Jason M. Smith REPRESENTATIVE: PRESENT ZONING: R-15 404-992-4466 183, 184 **PHONE:** LAND LOT(S): Kathleen A. Dawson and Joseph A. 16 TITLEHOLDER: **DISTRICT:** Dawson At the northern terminus 0.36 acres **PROPERTY LOCATION: SIZE OF TRACT:** of Chapel Grove Lane, north of Chapel Grove Drive **COMMISSION DISTRICT:** (4411 Chapel Grove Lane).

TYPE OF VARIANCE: Increase the maximum allowable impervious surface from the required 35% to 42%.



# Application for Variance NOV - 9 2017 Cobb County

COBBICO, COMM. DEV. AGENCY

(type or print clearly)

Application No. \_\_V-Y

| ZONING DIMISION                                                        | (5)                                                                    | Hearing Date:  -10-18                                                                                                                      |
|------------------------------------------------------------------------|------------------------------------------------------------------------|--------------------------------------------------------------------------------------------------------------------------------------------|
| Applicant JOSEPH DAL                                                   | 150 NL Phone #