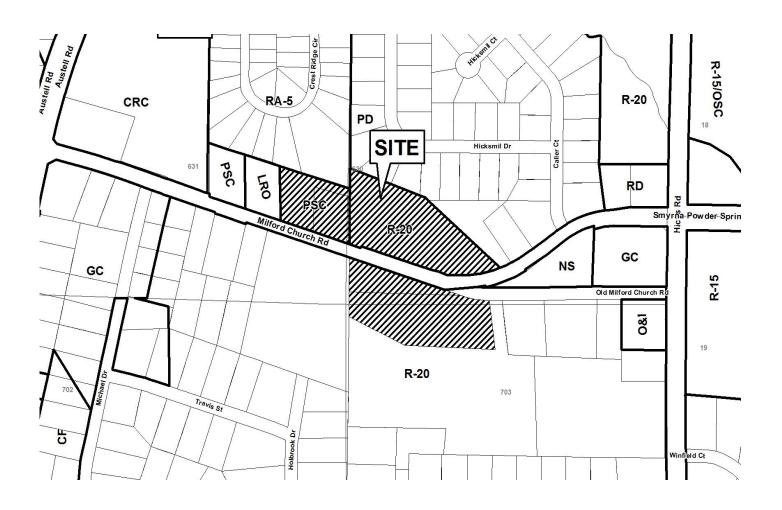

|
| PHONE:                                  | 404-421-1775                    | LAND LOT(S):      | 630, 631, 703 |
| TITLEHOLDE                              | R: Milford Baptist Church, Inc. | DISTRICT:         | 19            |
| PROPERTY LO                             | OCATION: On the north side of   | SIZE OF TRACT:    | 5.43 acres    |
| Milford Church Road, west of Hicks Road |                                 | COMMISSION DISTRI | CT: 4         |
| (1030 Milford Cl                        | nurch Road).                    |                   |               |

TYPE OF VARIANCE: 1) Waive the setback for a sign from the required 52 feet from the centerline of the road to 49 feet; and 2) allow an electronic sign on church property that is not located along an arterial roadway.





**Application for Variance** Cobb County
(type or print clearly)

Application No. V-5
Hearing Date: 1-10

| 4044911775                                                                                                                                                         |                                         |
|--------------------------------------------------------------------------------------------------------------------------------------------------------------------|-----------------------------------------|
| Applicant the Milford Coptist Phone # 1704358700 E-mail + W 50 belisou                                                                                             | ith.net                                 |
| (representative's name, printed)  Address 463 Hirt RQ 511 Suy