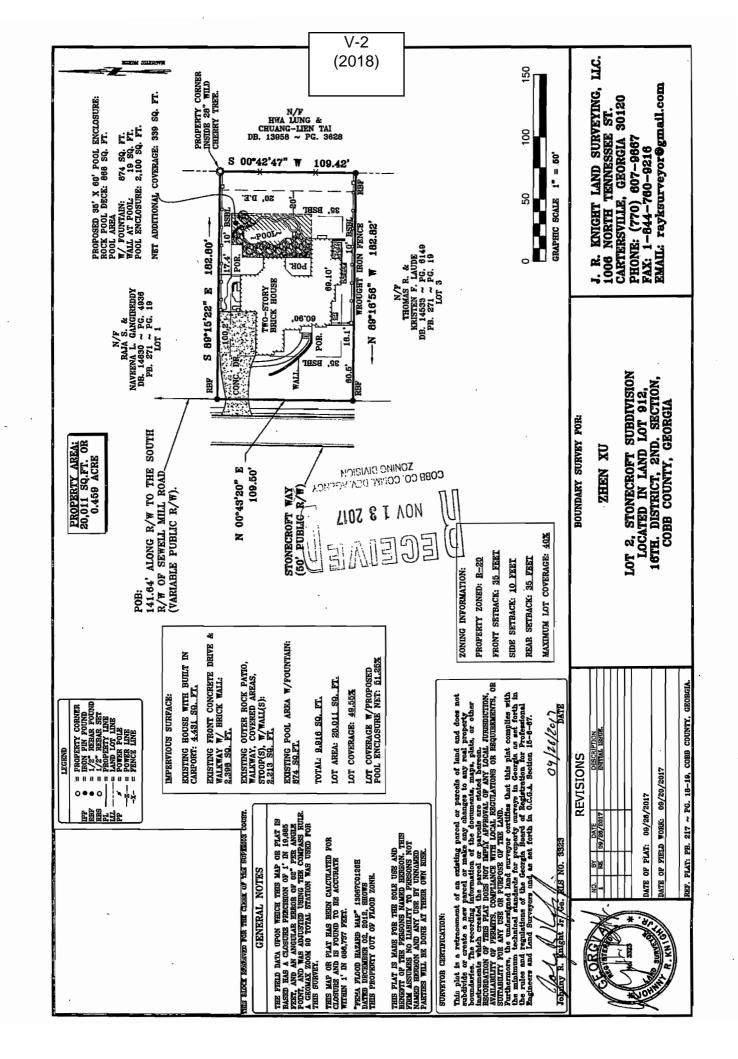

| <b>APPLICANT:</b> | Xu Zhen                      | PETITION No.: V-2       |            |
|-------------------|------------------------------|-------------------------|------------|
| PHONE:            | 678-414-6397                 | <b>DATE OF HEARING:</b> | 1-10-2018  |
| REPRESENTA        | TIVE: Thomas Ingram          | PRESENT ZONING:         | R-20       |
| PHONE:            | 678-296-0276                 | LAND LOT(S):            | 912        |
| TITLEHOLDE        | R: Zhen Xu                   | DISTRICT:               | 16         |
| PROPERTY LO       | OCATION: On the east side of | SIZE OF TRACT:          | 0.46 acres |
| Stonecroft Way,   | south of Sewell Mill Road    | COMMISSION DISTRI       | CT: 2      |
| (1276 Stonecroft  | Way).                        | _                       |            |

TYPE OF VARIANCE: 1) Waive the rear setback from the required 35 feet to 32 feet; and 2) Increase the maximum allowable impervious surface from 35% to 52%.