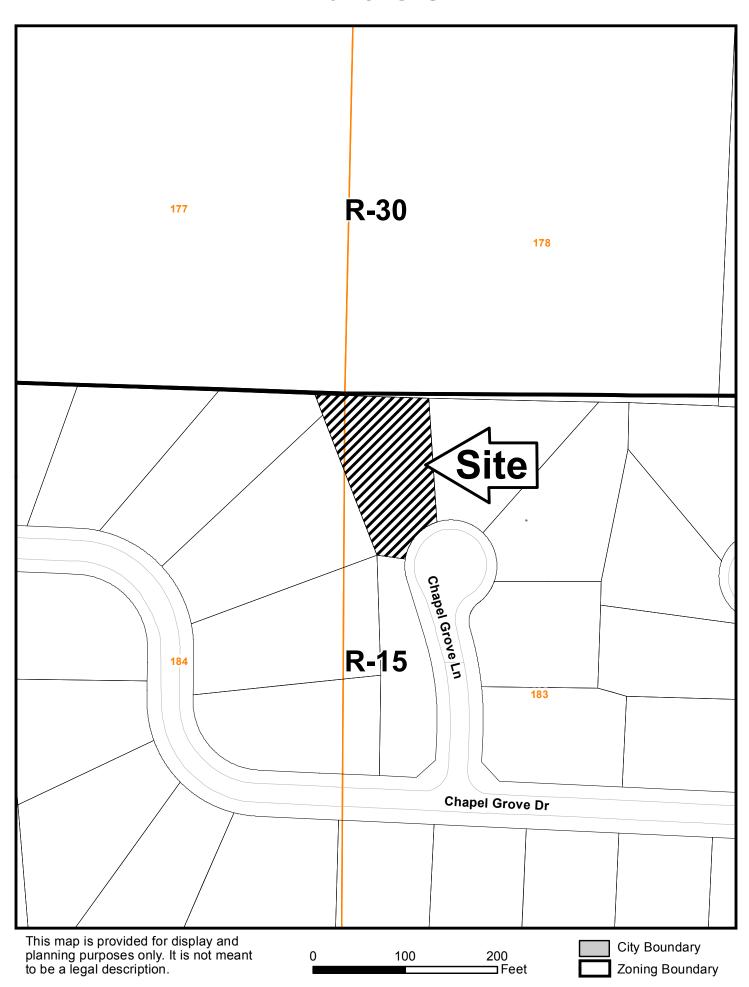

| APPLICANT: Joseph Dawson                                                                                                                     | PETITION No.: V-4            |  |  |  |
|----------------------------------------------------------------------------------------------------------------------------------------------|------------------------------|--|--|--|
| <b>PHONE:</b> 404-992-4466                                                                                                                   | DATE OF HEARING: 1-10-2018   |  |  |  |
| REPRESENTATIVE: Jason M. Smith                                                                                                               | PRESENT ZONING: R-15         |  |  |  |
| <b>PHONE:</b> 404-992-4466                                                                                                                   | <b>LAND LOT(S):</b> 183, 184 |  |  |  |
| TITLEHOLDER: Kathleen A. Dawson and Joseph A. Dawson                                                                                         | DISTRICT: 16                 |  |  |  |
| <b>PROPERTY LOCATION:</b> At the northern terminus                                                                                           | SIZE OF TRACT: 0.36 acres    |  |  |  |
| of Chapel Grove Lane, north of Chapel Grove Drive                                                                                            | COMMISSION DISTRICT: 2       |  |  |  |
| (4411 Chapel Grove Lane).                                                                                                                    |                              |  |  |  |
| <b>TYPE OF VARIANCE:</b> Increase the maximum allowable impervious surface from the required 35% to 42%.                                     |                              |  |  |  |
| OPPOSITION: No. OPPOSED PETITION No SPOKESMAN  BOARD OF APPEALS DECISION  APPROVED MOTION BY  REJECTED SECONDED  HELD CARRIED  STIPULATIONS: |                              |  |  |  |

**APPLICANT:** Joseph Dawson **PETITION No.:** V-4

\*\*\*\*\*\*\*\*\*\*\*\*\*\*\*\*\*\*\*\*\*\*\*\*\*\*\*\*\*\*\*