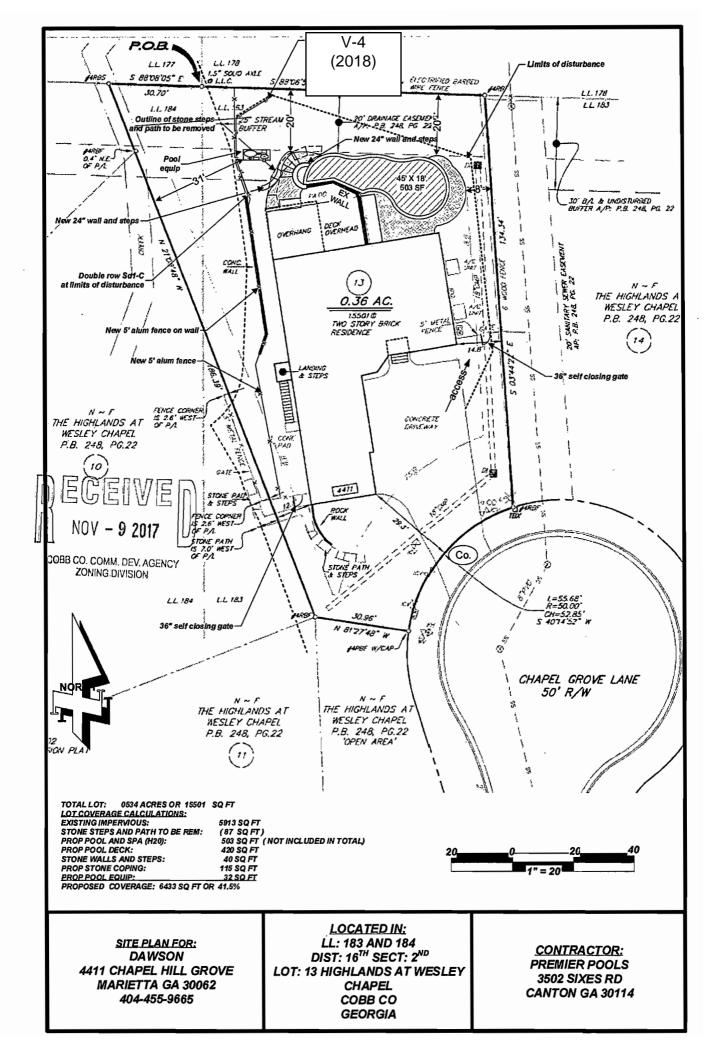

## **COMMENTS**

**TRAFFIC:** This request will not have an adverse impact on the transportation network.

**DEVELOPMENT & INSPECTIONS:** No part of wall or any structure and or component of pool to be in 20' drainage easement.

**SITE PLAN REVIEW:** No comments.

**STORMWATER MANAGEMENT:** The proposed improvements will exceed the allowable impervious coverage limit by 1,008 square feet. Approval should be subject to installation of dry-well(s) to mitigate the impervious overage with a site plan to be approved by Stormwater Management Division prior to permitting. Use of pervious pavers for the pool decking would reduce the required impervious coverage variance to 40.4%.

**HISTORIC PRESERVATION:** No comments.

**DESIGN GUIDELINES:** No comments.

**CEMETERY PRESERVATION:** There is no significant impact on the cemetary site listed in the Cobb County Cemetary Preservation Commission's Inventory Listing which is located in this, or adjacent land lot.

WATER: No conflict.

**SEWER:** No conflict.

| APPLICANT: | Joseph Dawson | PETITION No.: | <u>V-4</u> |
|------------|---------------|---------------|------------|
| ******     | *******       | *********     | ********** |

FIRE DEPARTMENT: No comments.