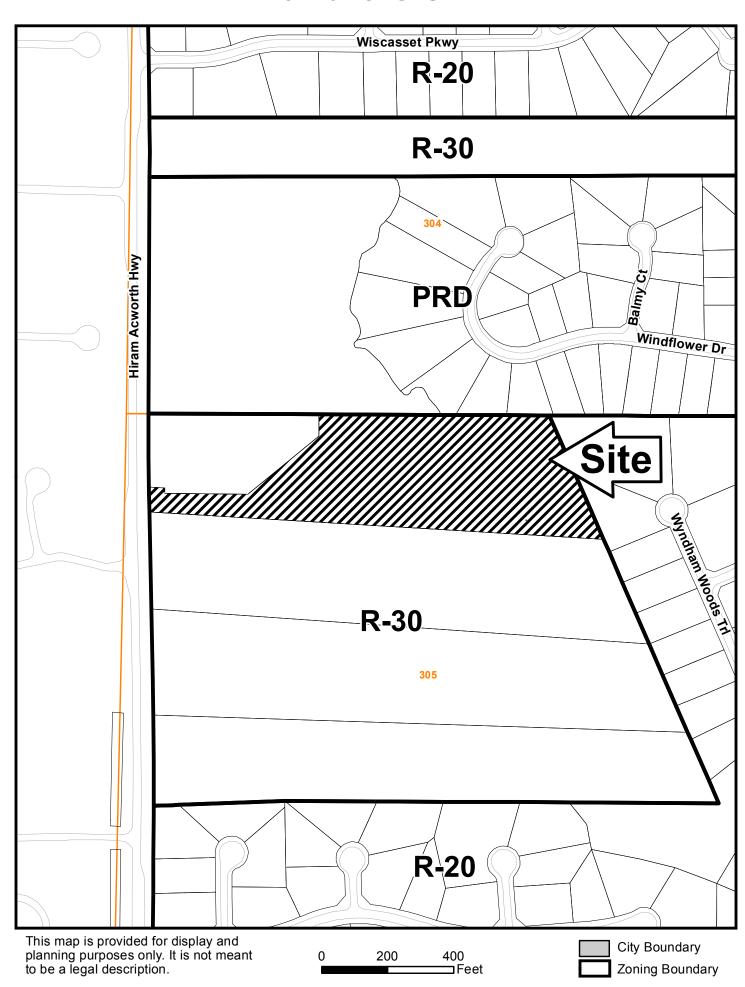

| APPLICANT: Joe Baker                                         | PETITION No.: V-3                                                                                                                                                                                                                                                                                                                                                                                                                                                                                                                                                                                                                                                                                                                                                                                                                                                                                                                                                                                                                                                                                                                                                                                                                                                                                                                                                                                                                                                                                                                                                                                                                                                                                                                                                                                                                                                                                                                                                                                                                                                                                                              |  |  |  |  |  |
|--------------------------------------------------------------|--------------------------------------------------------------------------------------------------------------------------------------------------------------------------------------------------------------------------------------------------------------------------------------------------------------------------------------------------------------------------------------------------------------------------------------------------------------------------------------------------------------------------------------------------------------------------------------------------------------------------------------------------------------------------------------------------------------------------------------------------------------------------------------------------------------------------------------------------------------------------------------------------------------------------------------------------------------------------------------------------------------------------------------------------------------------------------------------------------------------------------------------------------------------------------------------------------------------------------------------------------------------------------------------------------------------------------------------------------------------------------------------------------------------------------------------------------------------------------------------------------------------------------------------------------------------------------------------------------------------------------------------------------------------------------------------------------------------------------------------------------------------------------------------------------------------------------------------------------------------------------------------------------------------------------------------------------------------------------------------------------------------------------------------------------------------------------------------------------------------------------|--|--|--|--|--|
| <b>PHONE:</b> 404-787-1631                                   | DATE OF HEARING: 1-10-2018                                                                                                                                                                                                                                                                                                                                                                                                                                                                                                                                                                                                                                                                                                                                                                                                                                                                                                                                                                                                                                                                                                                                                                                                                                                                                                                                                                                                                                                                                                                                                                                                                                                                                                                                                                                                                                                                                                                                                                                                                                                                                                     |  |  |  |  |  |
| REPRESENTATIVE: Robert Dichiara                              | PRESENT ZONING: R-30                                                                                                                                                                                                                                                                                                                                                                                                                                                                                                                                                                                                                                                                                                                                                                                                                                                                                                                                                                                                                                                                                                                                                                                                                                                                                                                                                                                                                                                                                                                                                                                                                                                                                                                                                                                                                                                                                                                                                                                                                                                                                                           |  |  |  |  |  |
| <b>PHONE:</b> 404-202-8615                                   | LAND LOT(S): 305                                                                                                                                                                                                                                                                                                                                                                                                                                                                                                                                                                                                                                                                                                                                                                                                                                                                                                                                                                                                                                                                                                                                                                                                                                                                                                                                                                                                                                                                                                                                                                                                                                                                                                                                                                                                                                                                                                                                                                                                                                                                                                               |  |  |  |  |  |
| TITLEHOLDER: Joseph Marshall Baker and Karen Nivens Baker    | DISTRICT: 20                                                                                                                                                                                                                                                                                                                                                                                                                                                                                                                                                                                                                                                                                                                                                                                                                                                                                                                                                                                                                                                                                                                                                                                                                                                                                                                                                                                                                                                                                                                                                                                                                                                                                                                                                                                                                                                                                                                                                                                                                                                                                                                   |  |  |  |  |  |
| <b>PROPERTY LOCATION:</b> On the east side of Hiram          | SIZE OF TRACT: 7.58 acres                                                                                                                                                                                                                                                                                                                                                                                                                                                                                                                                                                                                                                                                                                                                                                                                                                                                                                                                                                                                                                                                                                                                                                                                                                                                                                                                                                                                                                                                                                                                                                                                                                                                                                                                                                                                                                                                                                                                                                                                                                                                                                      |  |  |  |  |  |
| Acworth Highway, north of Wyndham Lakes Drive                | COMMISSION DISTRICT: 1                                                                                                                                                                                                                                                                                                                                                                                                                                                                                                                                                                                                                                                                                                                                                                                                                                                                                                                                                                                                                                                                                                                                                                                                                                                                                                                                                                                                                                                                                                                                                                                                                                                                                                                                                                                                                                                                                                                                                                                                                                                                                                         |  |  |  |  |  |
| (15 Hiram Acworth Highway).                                  |                                                                                                                                                                                                                                                                                                                                                                                                                                                                                                                                                                                                                                                                                                                                                                                                                                                                                                                                                                                                                                                                                                                                                                                                                                                                                                                                                                                                                                                                                                                                                                                                                                                                                                                                                                                                                                                                                                                                                                                                                                                                                                                                |  |  |  |  |  |
| TYPE OF VARIANCE: 1) Waive the required setbacks             | s for an accessory structure over 650 square feet (existing                                                                                                                                                                                                                                                                                                                                                                                                                                                                                                                                                                                                                                                                                                                                                                                                                                                                                                                                                                                                                                                                                                                                                                                                                                                                                                                                                                                                                                                                                                                                                                                                                                                                                                                                                                                                                                                                                                                                                                                                                                                                    |  |  |  |  |  |
| 1,042 square foot barn) from 100 feet to 35 feet adjacent to | the north property line and to 66 feet adjacent to the west                                                                                                                                                                                                                                                                                                                                                                                                                                                                                                                                                                                                                                                                                                                                                                                                                                                                                                                                                                                                                                                                                                                                                                                                                                                                                                                                                                                                                                                                                                                                                                                                                                                                                                                                                                                                                                                                                                                                                                                                                                                                    |  |  |  |  |  |
| property line; and 2) allow access on an unpaved and untrea  | ated surface.                                                                                                                                                                                                                                                                                                                                                                                                                                                                                                                                                                                                                                                                                                                                                                                                                                                                                                                                                                                                                                                                                                                                                                                                                                                                                                                                                                                                                                                                                                                                                                                                                                                                                                                                                                                                                                                                                                                                                                                                                                                                                                                  |  |  |  |  |  |
| OPPOSITION: No. OPPOSED PETITION No SPOKESMAN                |                                                                                                                                                                                                                                                                                                                                                                                                                                                                                                                                                                                                                                                                                                                                                                                                                                                                                                                                                                                                                                                                                                                                                                                                                                                                                                                                                                                                                                                                                                                                                                                                                                                                                                                                                                                                                                                                                                                                                                                                                                                                                                                                |  |  |  |  |  |
| BOARD OF APPEALS DECISION                                    | R-30                                                                                                                                                                                                                                                                                                                                                                                                                                                                                                                                                                                                                                                                                                                                                                                                                                                                                                                                                                                                                                                                                                                                                                                                                                                                                                                                                                                                                                                                                                                                                                                                                                                                                                                                                                                                                                                                                                                                                                                                                                                                                                                           |  |  |  |  |  |
| APPROVED MOTION BY                                           | And the state of t |  |  |  |  |  |
| REJECTED SECONDED                                            |                                                                                                                                                                                                                                                                                                                                                                                                                                                                                                                                                                                                                                                                                                                                                                                                                                                                                                                                                                                                                                                                                                                                                                                                                                                                                                                                                                                                                                                                                                                                                                                                                                                                                                                                                                                                                                                                                                                                                                                                                                                                                                                                |  |  |  |  |  |
| HELD CARRIED                                                 | SITE                                                                                                                                                                                                                                                                                                                                                                                                                                                                                                                                                                                                                                                                                                                                                                                                                                                                                                                                                                                                                                                                                                                                                                                                                                                                                                                                                                                                                                                                                                                                                                                                                                                                                                                                                                                                                                                                                                                                                                                                                                                                                                                           |  |  |  |  |  |
| STIPULATIONS:                                                | R-30 Criticago P P                                                                                                                                                                                                                                                                                                                                                                                                                                                                                                                                                                                                                                                                                                                                                                                                                                                                                                                                                                                                                                                                                                                                                                                                                                                                                                                                                                                                                                                                                                                                                                                                                                                                                                                                                                                                                                                                                                                                                                                                                                                                                                             |  |  |  |  |  |

## V-3 2018-GIS