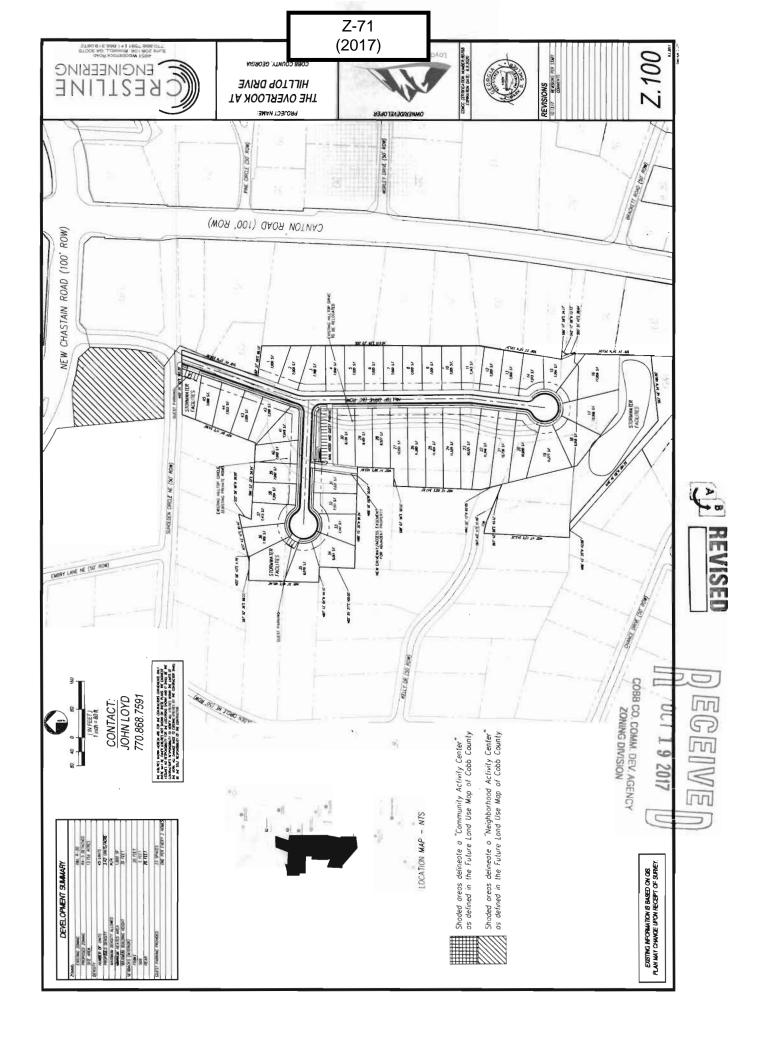

The applicant is requesting a rezoning of the subject property from the current office and institutional (O&I) district and R-20 single-family residential district to the RA-5 single-family residential district in order to develop a 45-unit residential subdivision on 13.15 acres resulting in a density of 3.42 units per acre. The proposed homes will range from 2,000 square feet to 3,200 square feet in size and be of traditional architecture.

The applicant's plan envisages the realignment of Hilltop Drive as well as the relocation and abandonment of portions of Hilltop Circle. As a result of this relocation and abandonment of portions of Hilltop Circle and due to the exclusion of the parcel at 3229 Hilltop Circle, a concurrent variance should be considered for this property whether as part of this application or as a later variance application due to that parcel no longer having the Code-required 75 feet of public road frontage.

Otherwise, the applicant's plan demonstrates the need for the following concurrent variances:

- 1. Waiver of the minimum lot size to allow three (3) lots under 7,000 square feet in size (lot 37 6,892, 38 6,867, 39 6,859);
- 2. Waive the minimum lot width at the front setback line as well as required public road frontage from the required 75 feet for exterior lots to approximately to as low as 54 feet for lots 43, 44, and 45;
- 3. Waive the rear setbacks from the required 40 feet for exterior lots to 20 feet; and
- 4. Waive the front setbacks from the required 25 feet for interior lots to 20 feet.

Though the applicant's proposal does not indicate the Code-required 10-foot landscape buffer that should be placed along the proposed community's western edge where it abuts more restrictive residential zoning, a variance is not appropriate as there is ample room to provide such buffering if required as part of a Board of Commissioners approval.